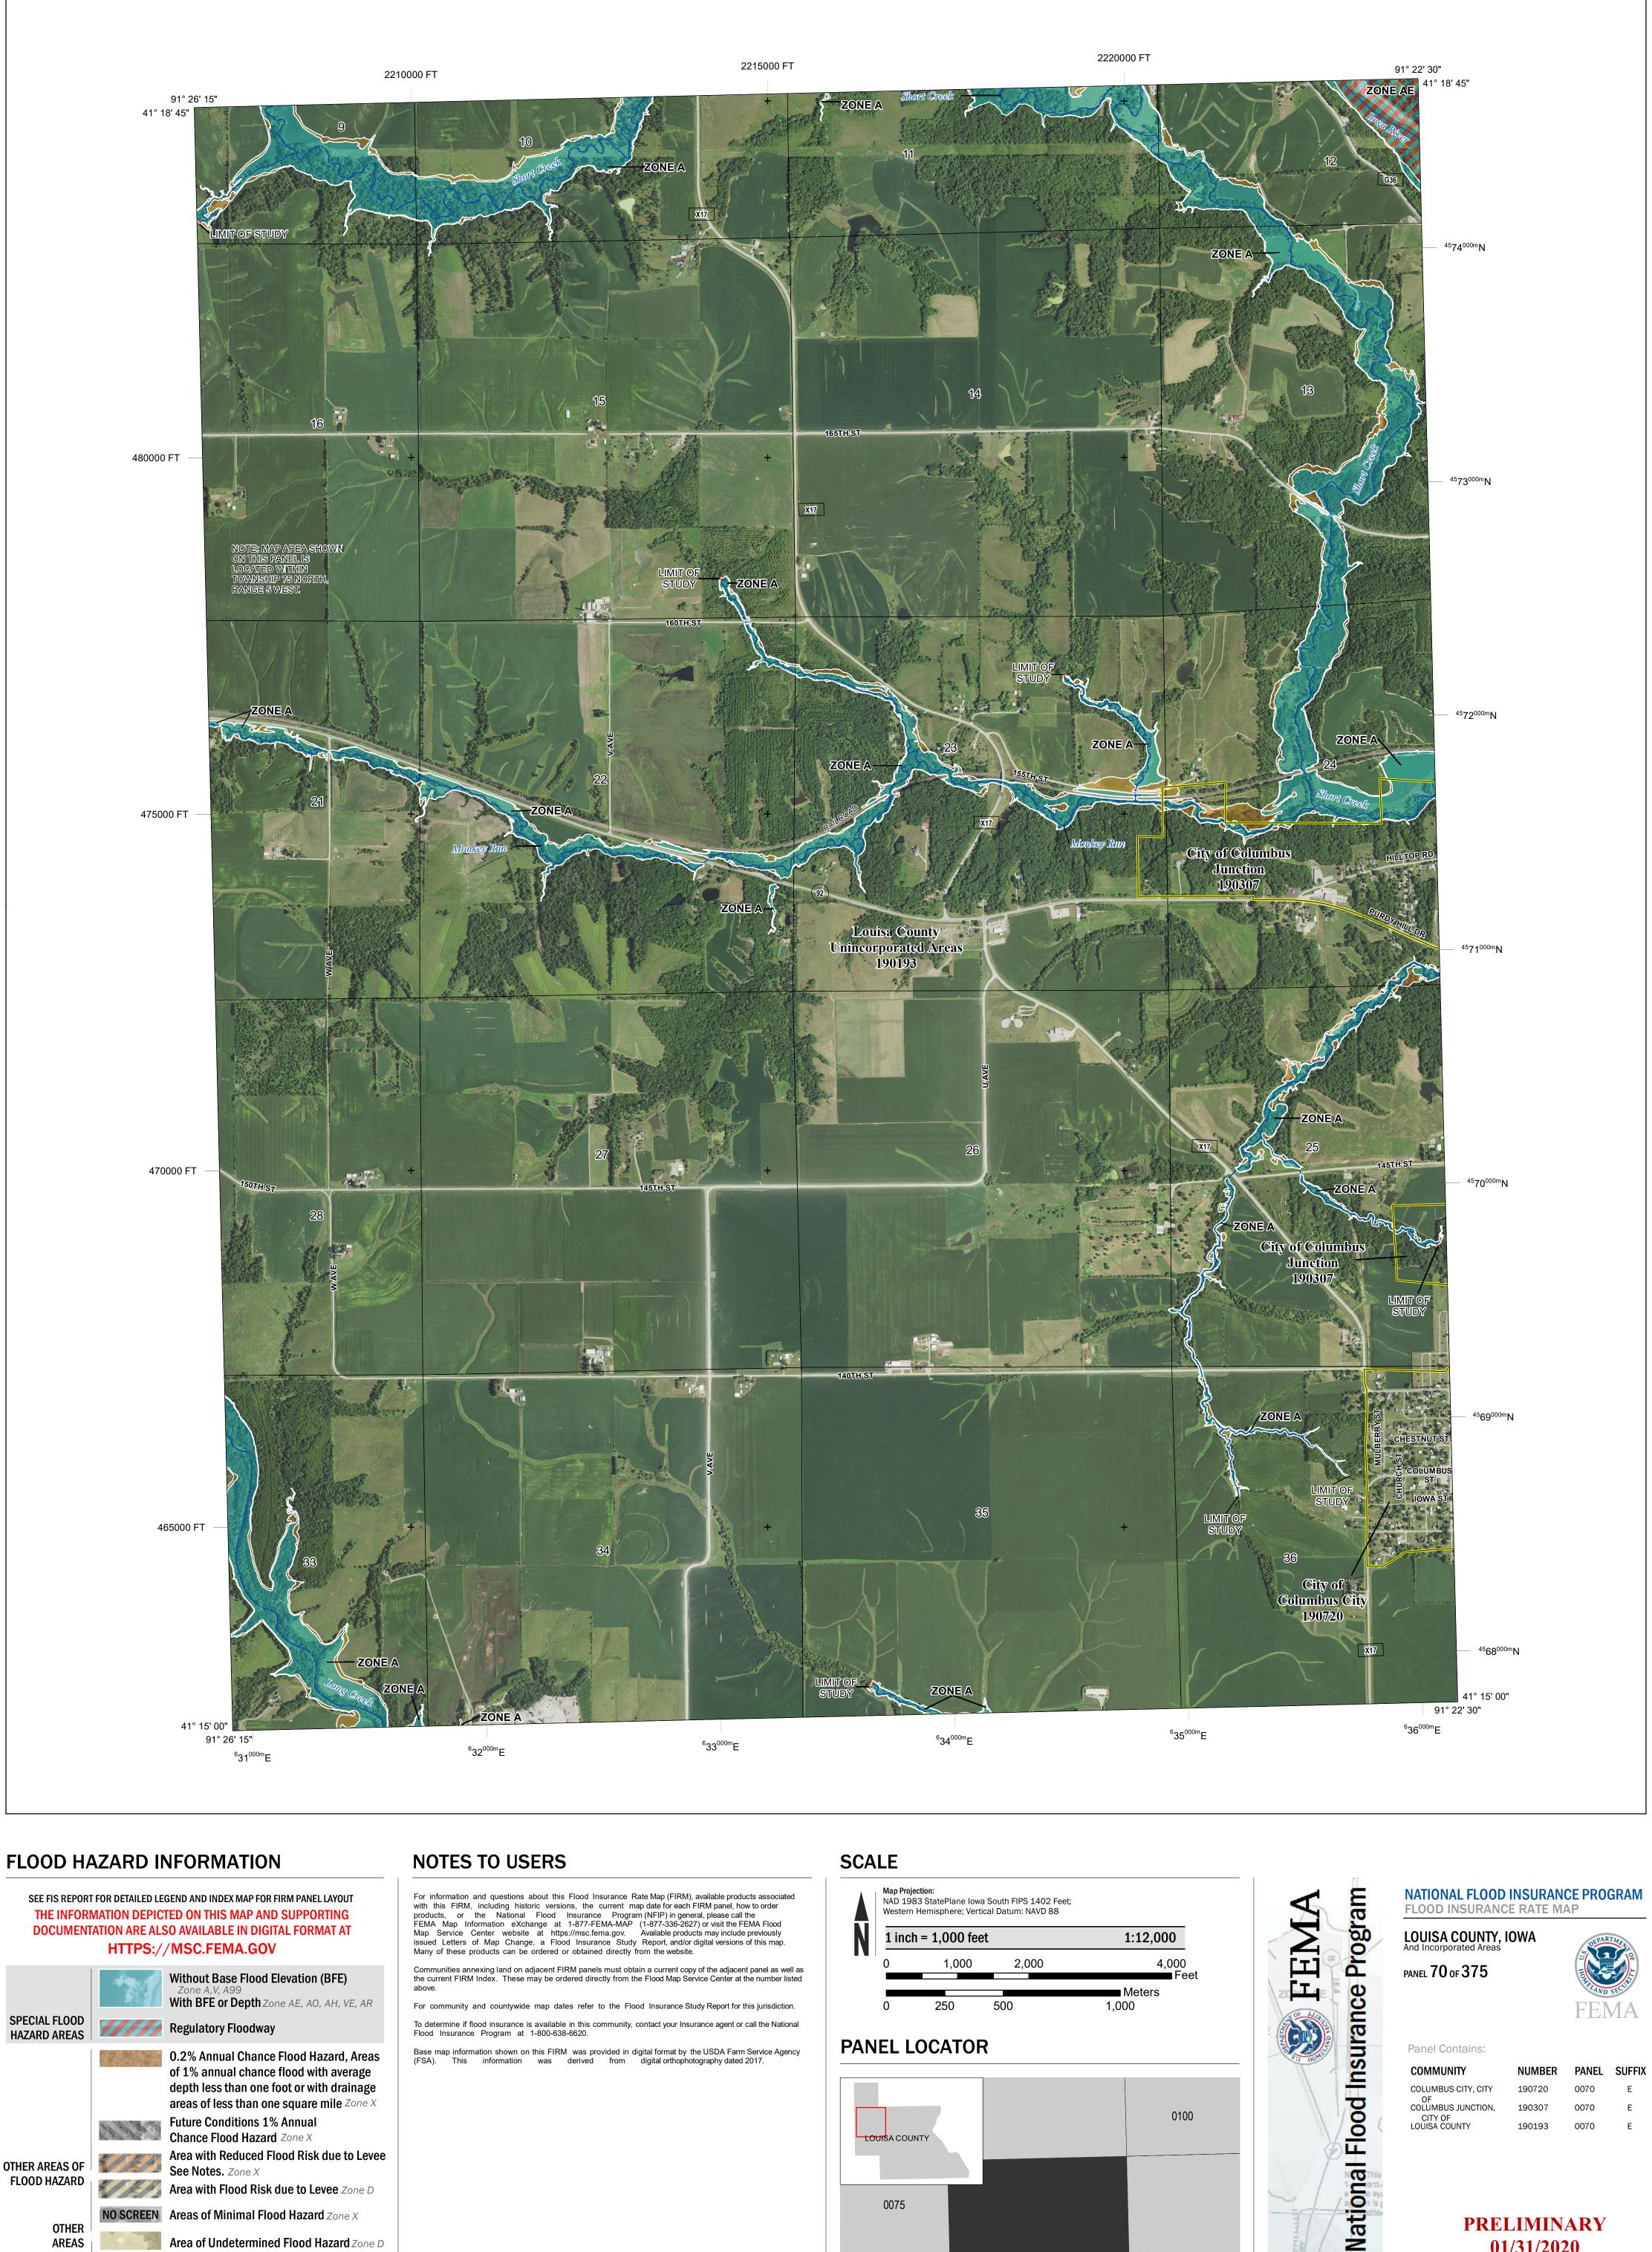

Base map information shown on this FIRM was provided in digital format by the USDA Farm Service Agency (FSA). This information was derived from digital orthophotography dated 2017.