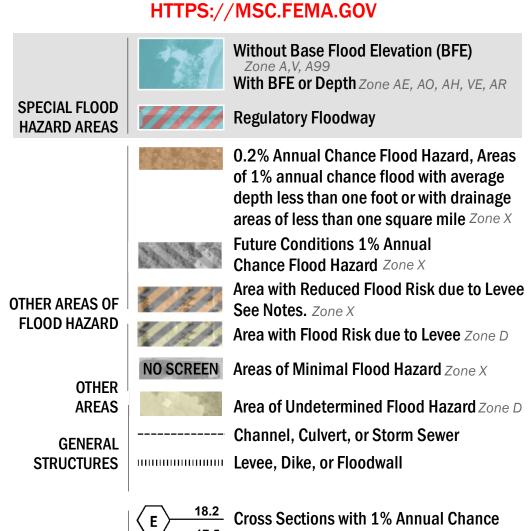

SEE FIS REPORT FOR DETAILED LEGEND AND INDEX MAP FOR FIRM PANEL LAYOUT THE INFORMATION DEPICTED ON THIS MAP AND SUPPORTING DOCUMENTATION ARE ALSO AVAILABLE IN DIGITAL FORMAT AT

17.5 Water Surface Elevation

**FEATURES** 

For information and questions about this Flood Insurance Rate Map (FIRM), available products associated with this FIRM, including historic versions, the current map date for each FIRM panel, how to order products, or the National Flood Insurance Program (NFIP) in general, please call the FEMA Map Information eXchange at 1-877-FEMA-MAP (1-877-336-2627) or visit the FEMA Flood Map Service Center website at https://msc.fema.gov. Available products may include previously issued Letters of Map Change, a Flood Insurance Study Report, and/or digital versions of this map.