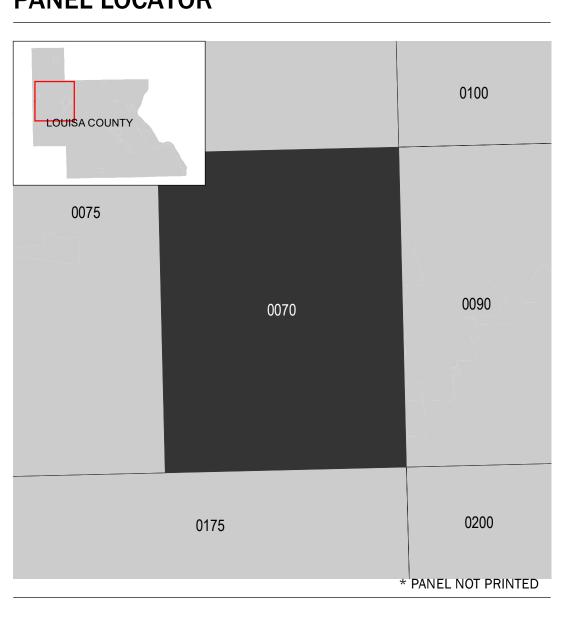

## PANEL LOCATOR

## NATIONAL FLOOD INSURANCE PROGRAM FLOOD INSURANCE RATE MAP

LOUISA COUNTY, IOWA PANEL 70 OF 375

| Panel | Contains: |
|-------|-----------|

SZONEX

| Tarror correantor |                               |        |       |        |
|-------------------|-------------------------------|--------|-------|--------|
|                   | COMMUNITY                     | NUMBER | PANEL | SUFFIX |
|                   | COLUMBUS CITY, CITY<br>OF     | 190720 | 0070  | Е      |
|                   | COLUMBUS JUNCTION,<br>CITY OF | 190307 | 0070  | Е      |
|                   | LOUISA COUNTY                 | 190193 | 0070  | Е      |
|                   |                               |        |       |        |