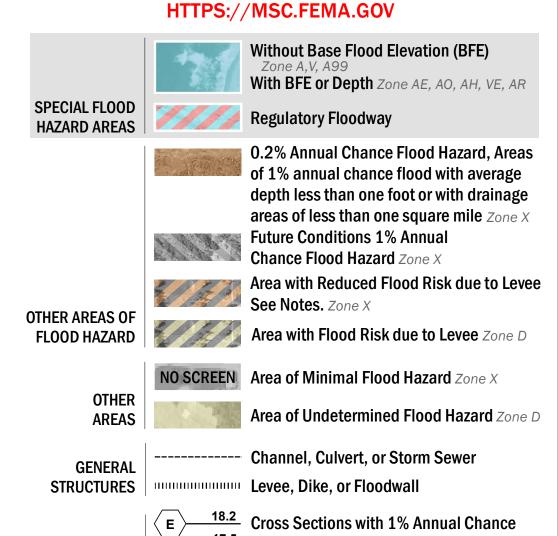

## FLOOD HAZARD INFORMATION

SEE FIS REPORT FOR DETAILED LEGEND AND INDEX MAP FOR FIRM PANEL LAYOUT THE INFORMATION DEPICTED ON THIS MAP AND SUPPORTING DOCUMENTATION ARE ALSO AVAILABLE IN DIGITAL FORMAT AT

17.5 Water Surface Elevation

Hydrographic Feature

**Jurisdiction Boundary** 

**Base Flood Elevation Line (BFE)** 

Limit of Study

— -- Coastal Transect Baseline

--- Profile Baseline

8 ---- Coastal Transect

OTHER

**FEATURES** 