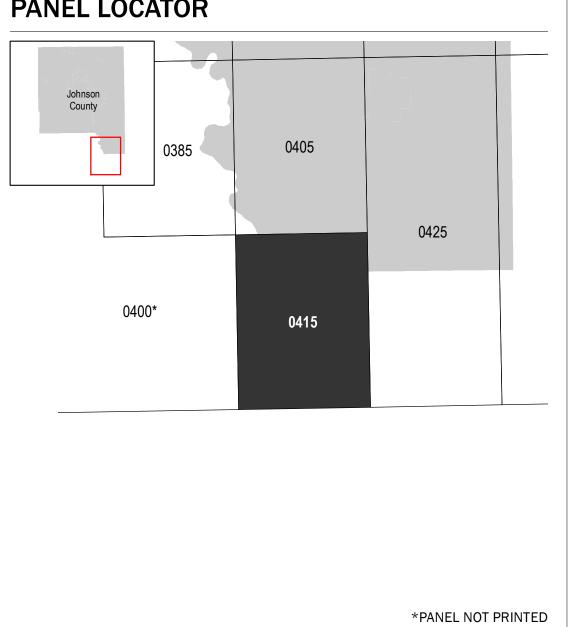

## PANEL LOCATOR

NATIONAL FLOOD INSURANCE PROGRAM

FLOOD INSURANCE RATE MAP JOHNSON COUNTY, IOWA and Incorporated Areas

PANEL 415 OF 450

**Panel Contains:** COMMUNITY JOHNSON COUNTY

National Flood Insurance Program