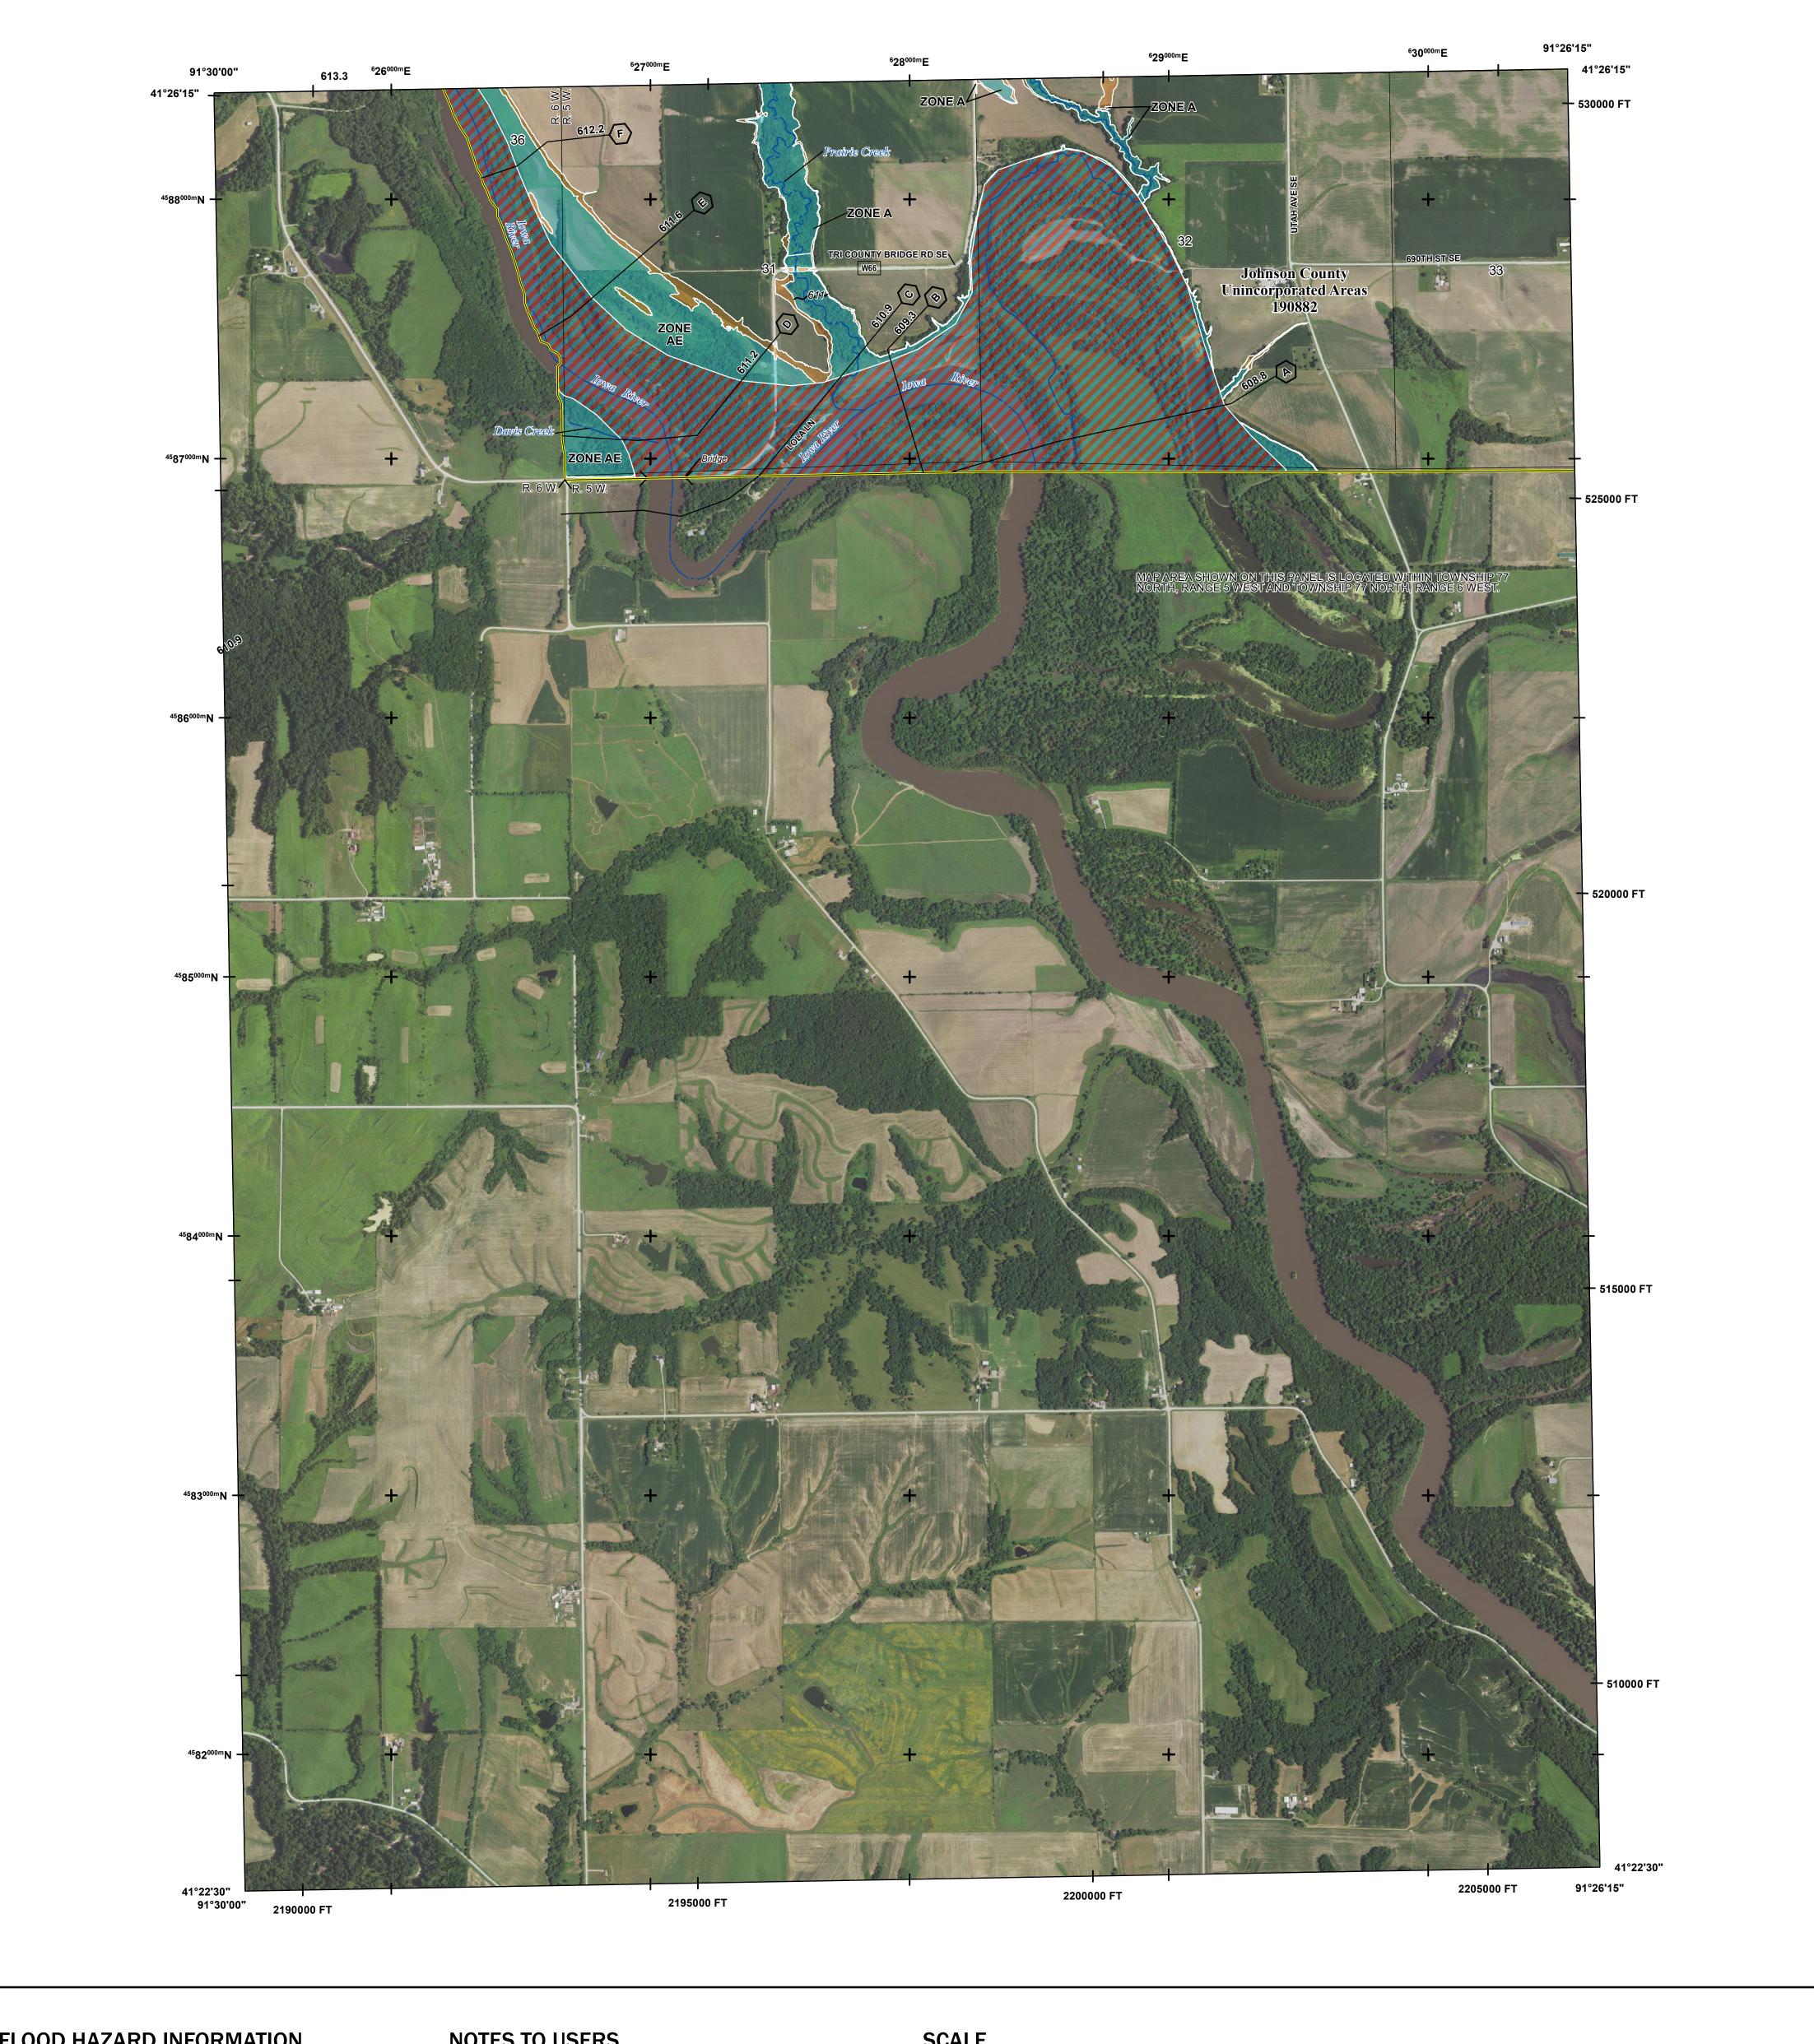

Base map information shown on this FIRM was derived from digital orthophotography collected by the National Agriculture Imagery Program. This imagery was flown in 2019.