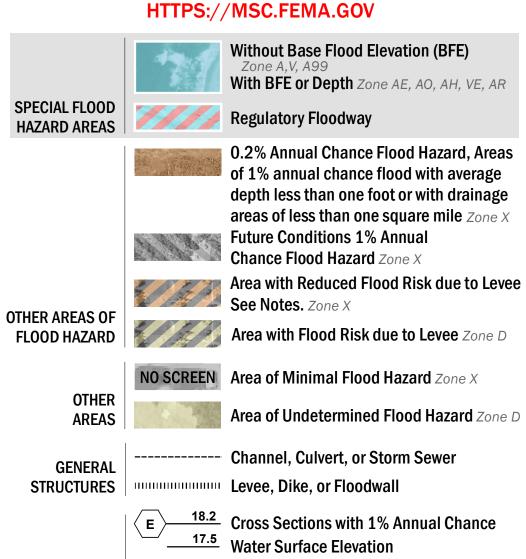

OTHER

**FEATURES** 

— -- Coastal Transect Baseline

— - Profile Baseline

Hydrographic Feature

**Jurisdiction Boundary** 

**Base Flood Elevation Line (BFE)** 

Limit of Study