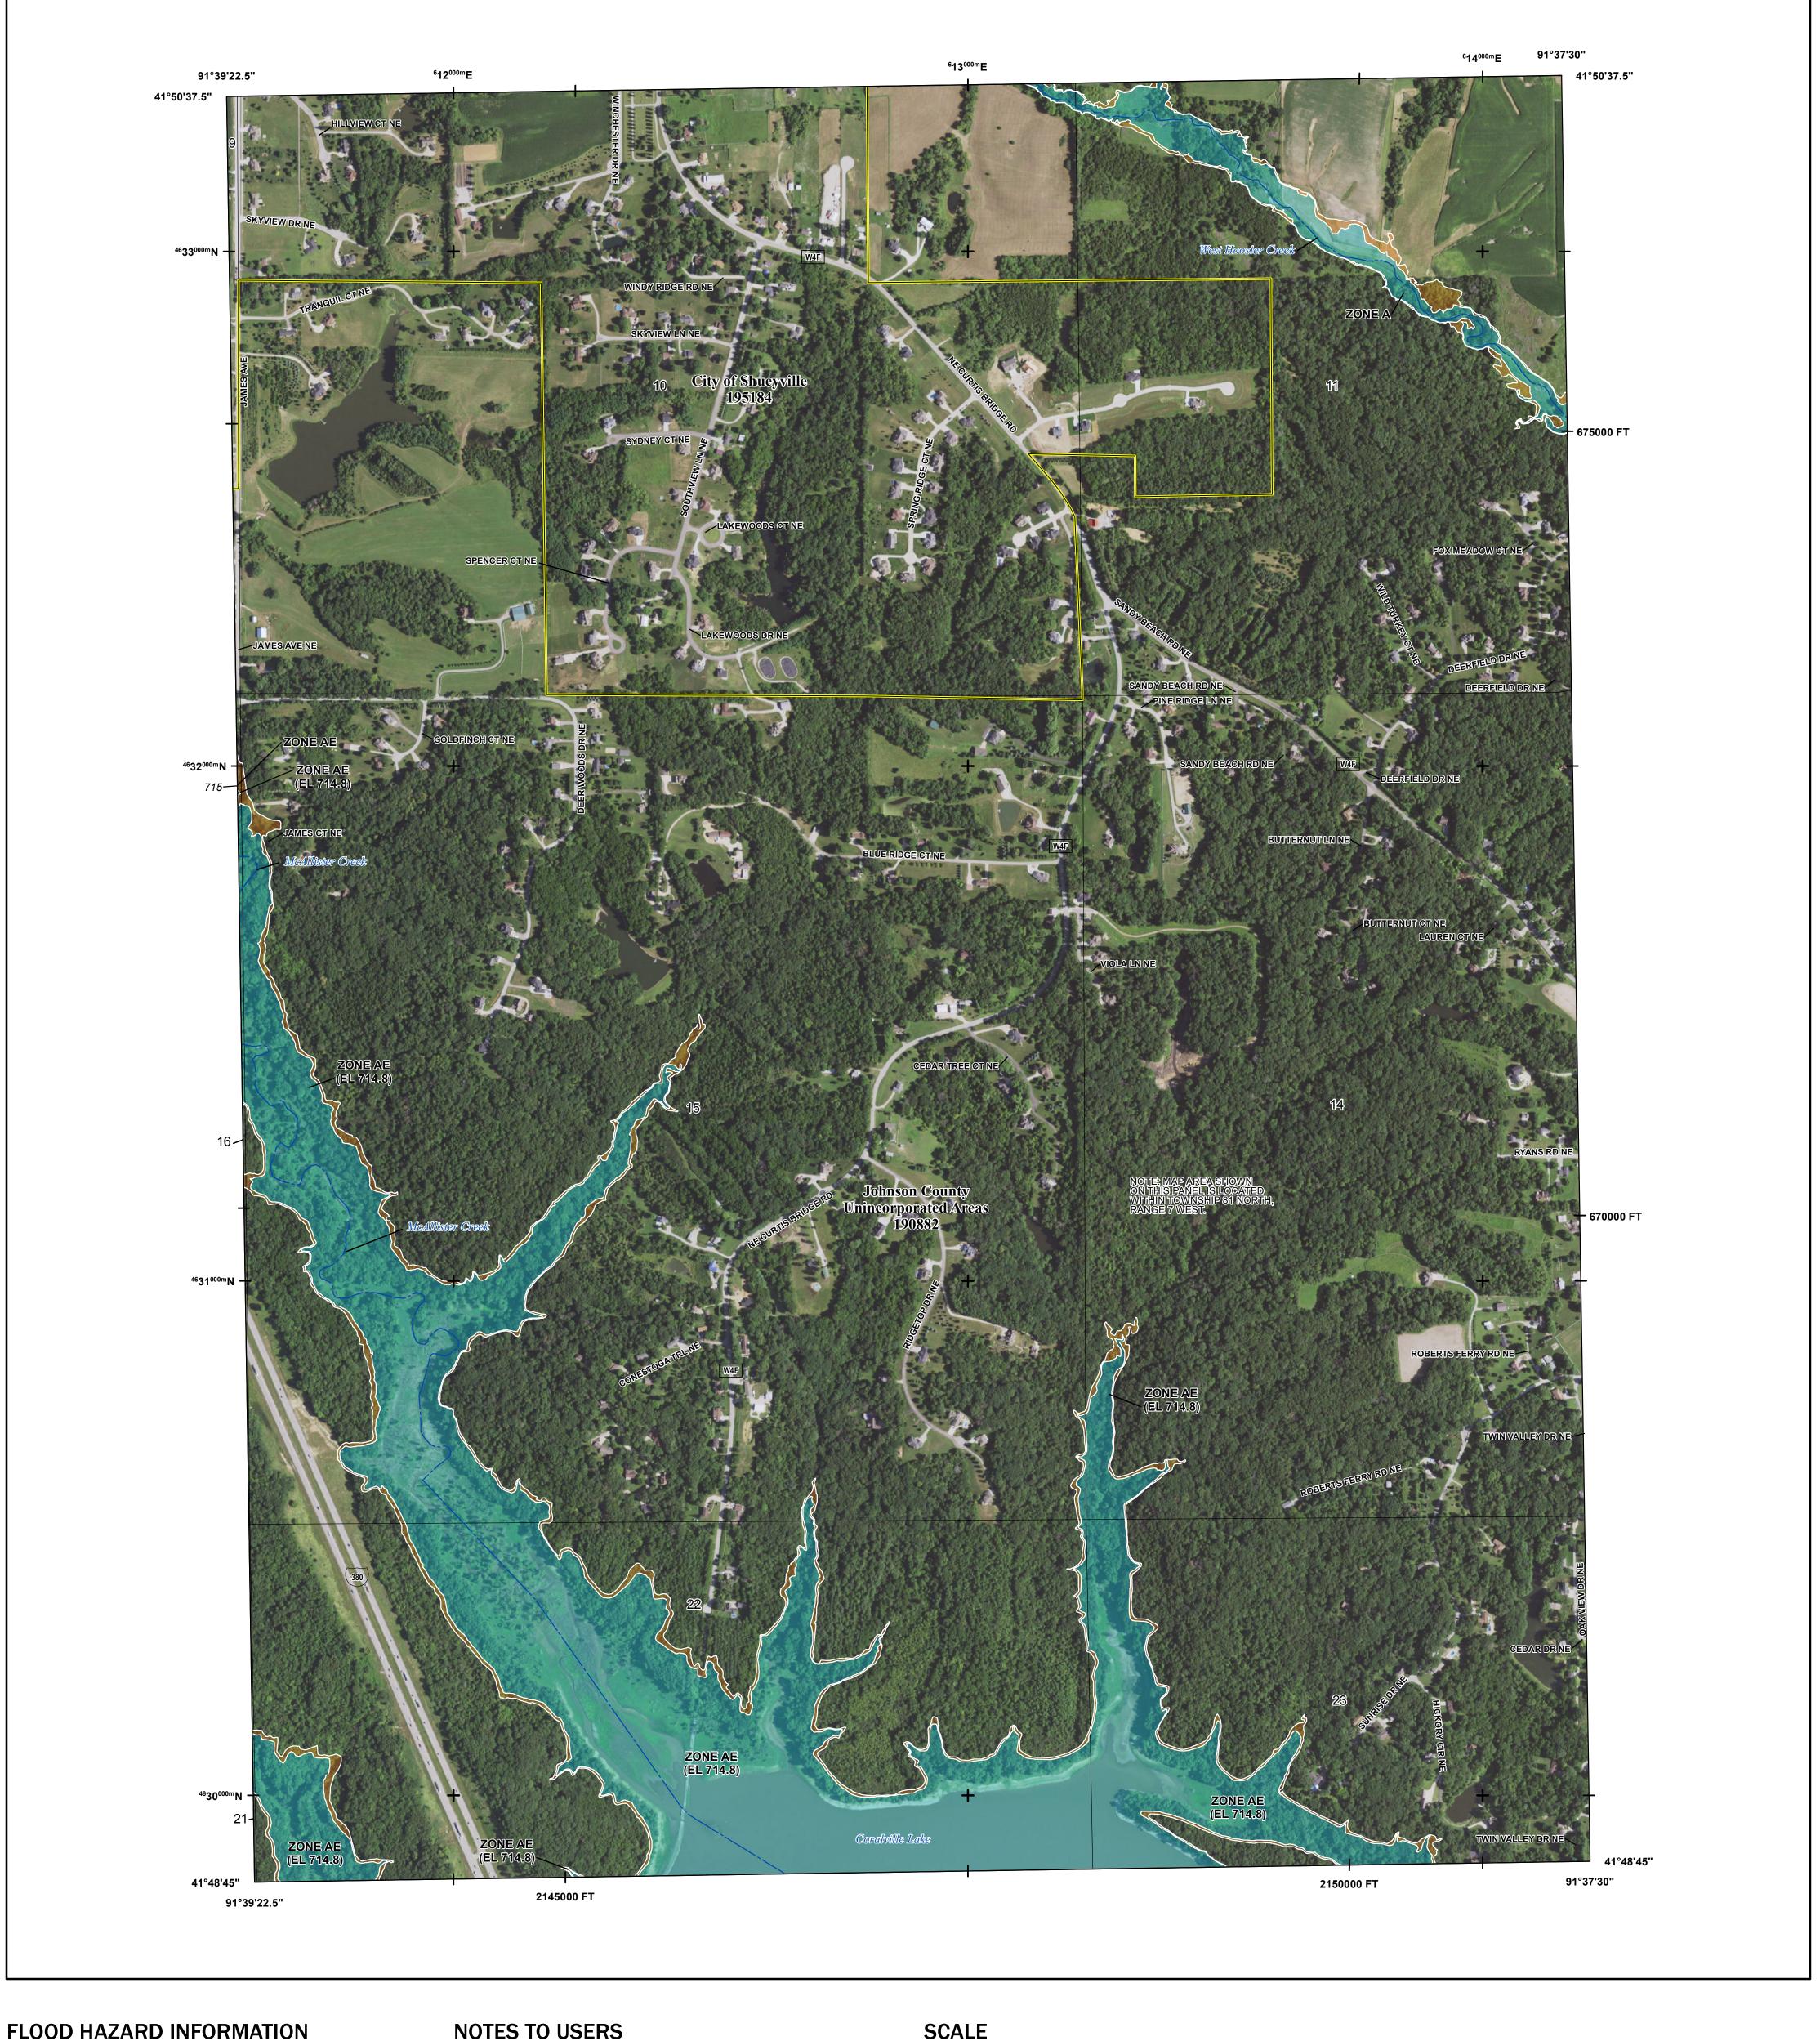

Base map information shown on this FIRM was derived from digital orthophotography collected by the National Agriculture Imagery Program. This imagery was flown in 2019.

## NATIONAL FLOOD INSURANCE PROGRAM FLOOD INSURANCE RATE MAP

JOHNSON COUNTY, IOWA and Incorporated Areas

PANEL 34 OF 450

**Panel Contains:** COMMUNITY JOHNSON COUNTY SHUEYVILLE, CITY OF

National Flood Insurance Program