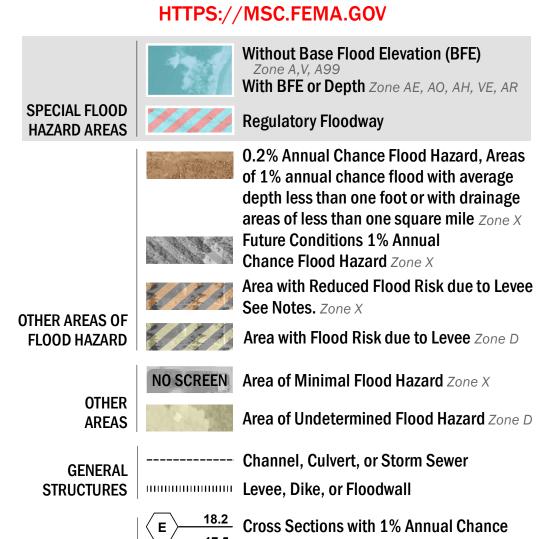

17.5 Water Surface Elevation

Hydrographic Feature

**Jurisdiction Boundary** 

**Base Flood Elevation Line (BFE)** 

Limit of Study

— -- Coastal Transect Baseline

— - Profile Baseline

8 ---- Coastal Transect

OTHER

**FEATURES** 