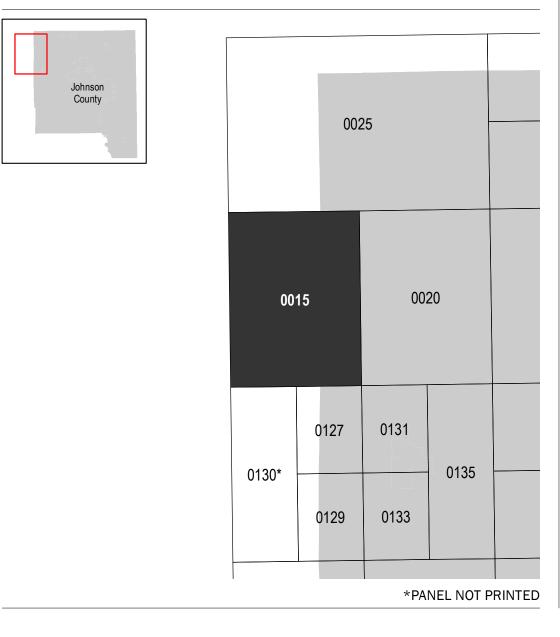

## PANEL LOCATOR

NATIONAL FLOOD INSURANCE PROGRAM FLOOD INSURANCE RATE MAP

JOHNSON COUNTY, IOWA and Incorporated Areas

PANEL 15 OF 450

**Panel Contains:** COMMUNITY JOHNSON COUNTY

National Flood Insurance Program