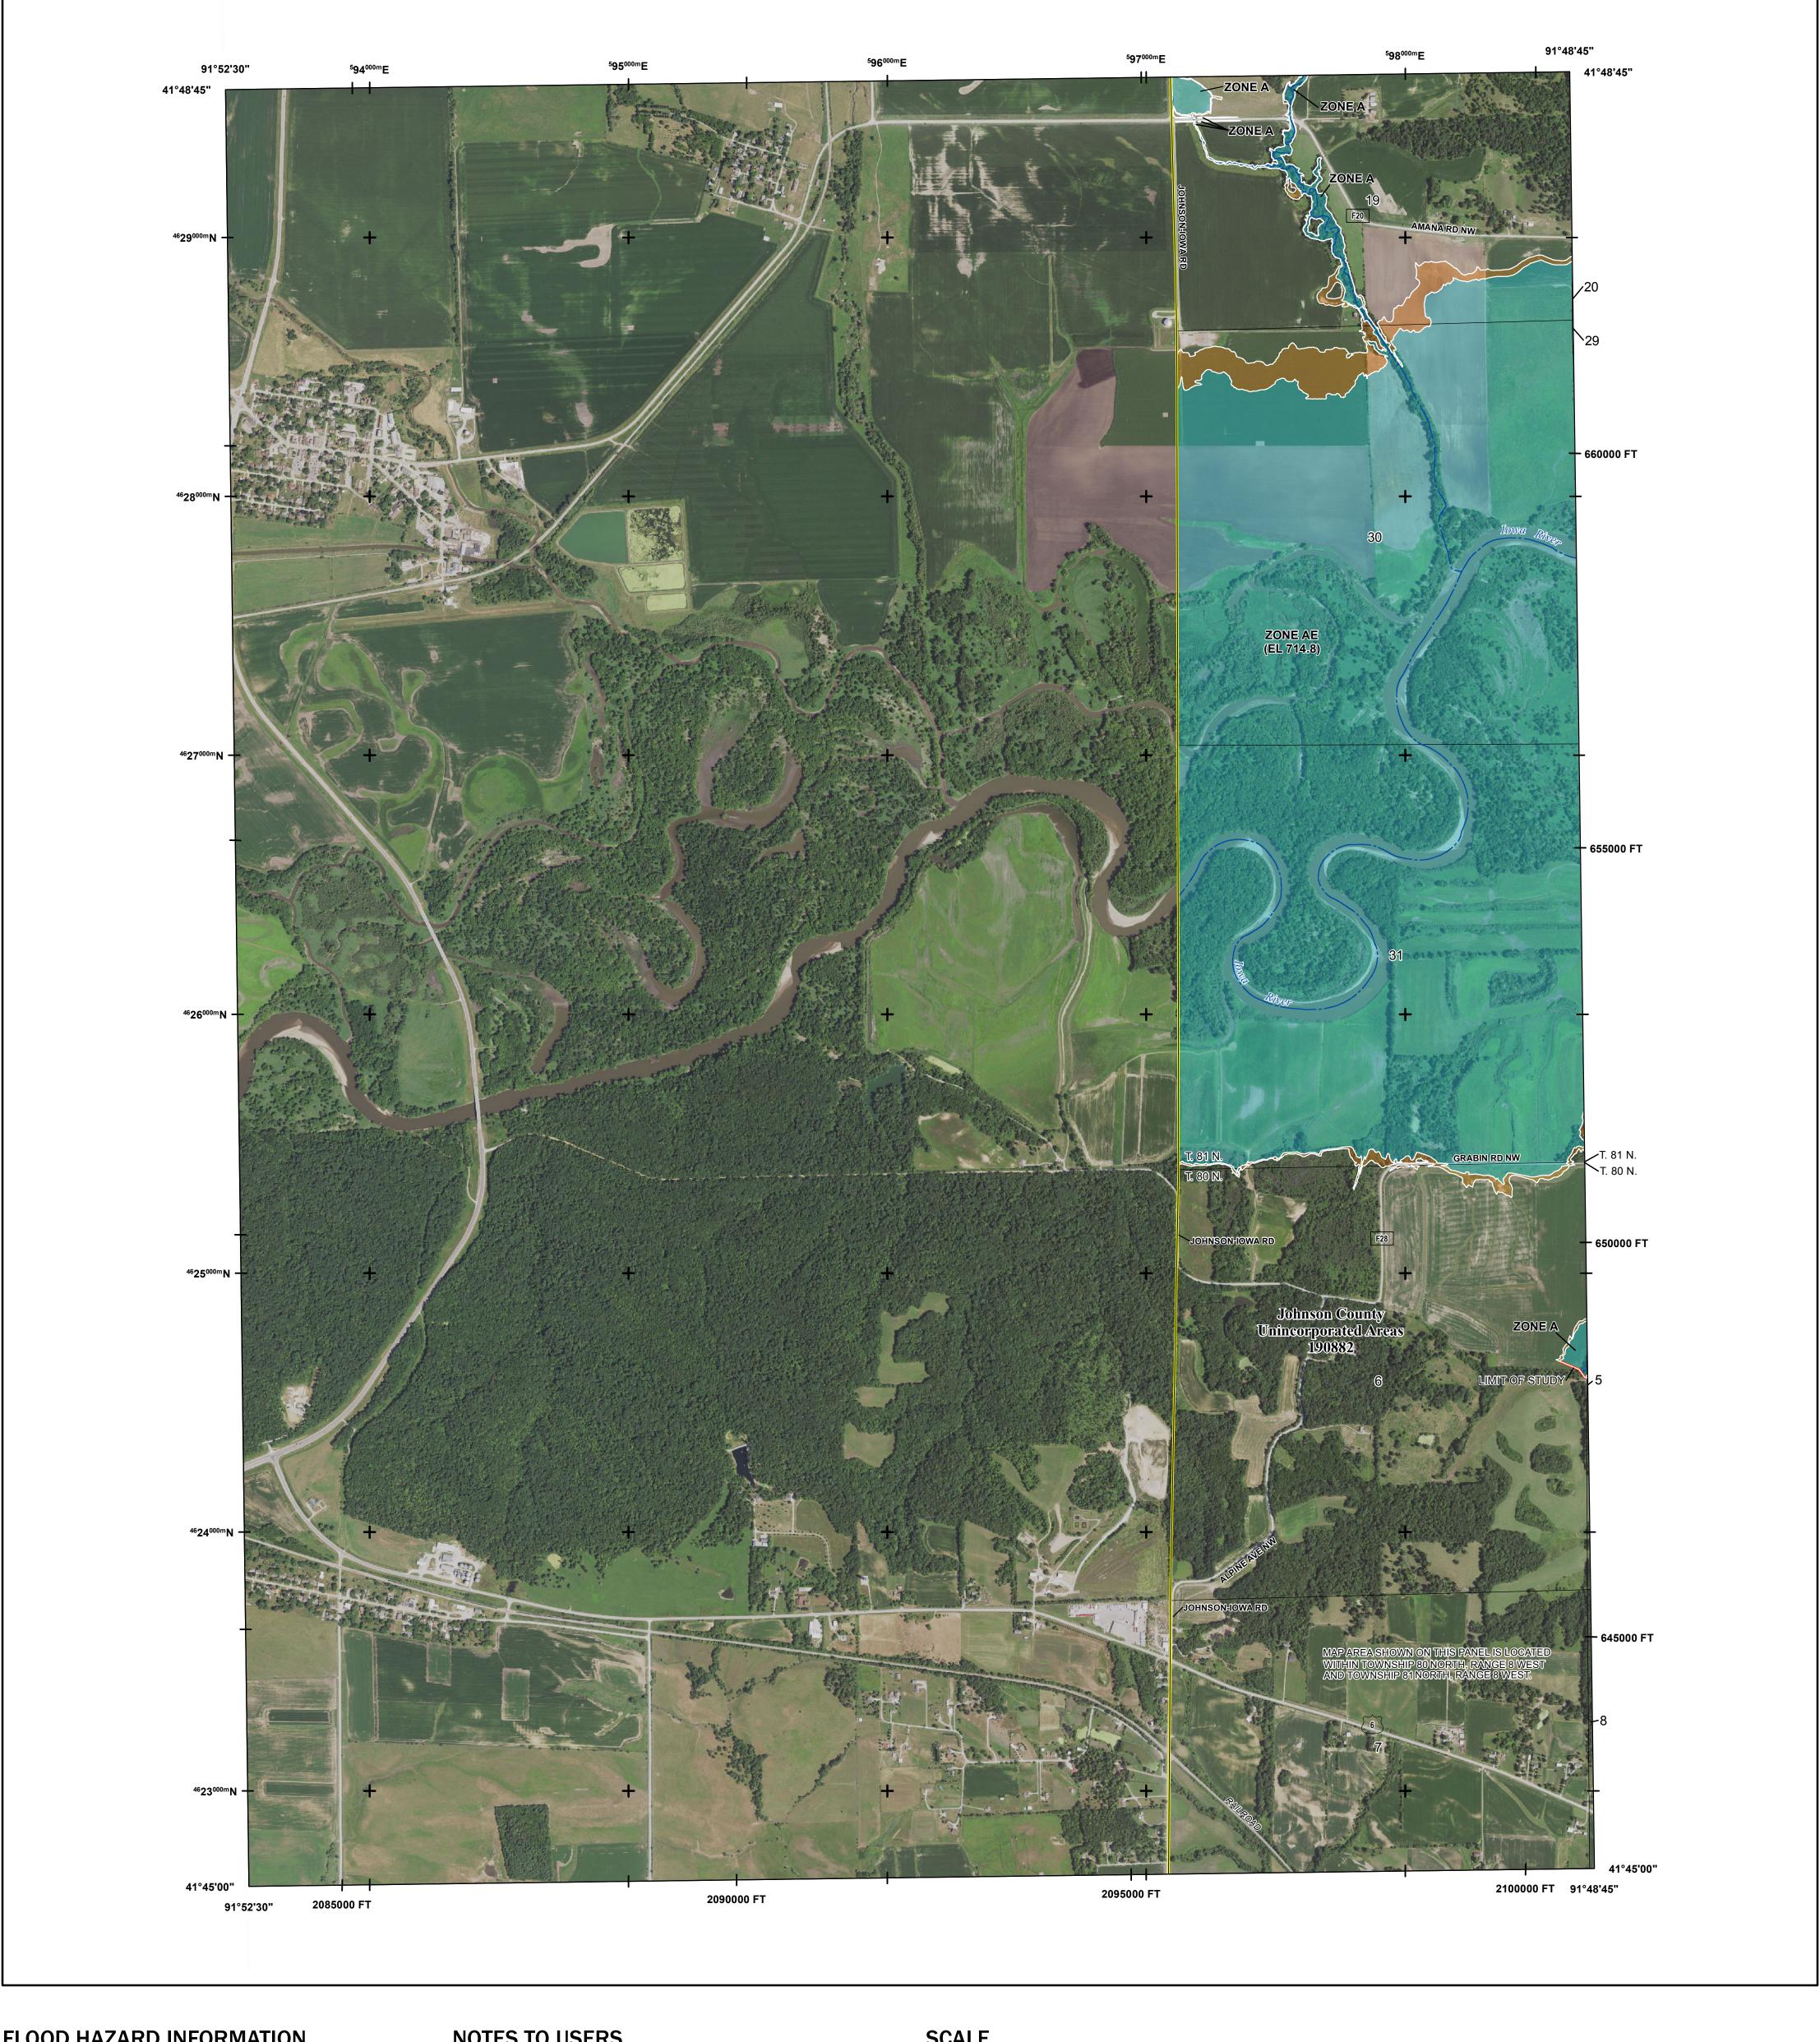

## FLOOD HAZARD INFORMATION

SEE FIS REPORT FOR DETAILED LEGEND AND INDEX MAP FOR FIRM PANEL LAYOUT THE INFORMATION DEPICTED ON THIS MAP AND SUPPORTING DOCUMENTATION ARE ALSO AVAILABLE IN DIGITAL FORMAT AT

Base map information shown on this FIRM was derived from digital orthophotography collected by the National Agriculture Imagery Program. This imagery was flown in 2019.