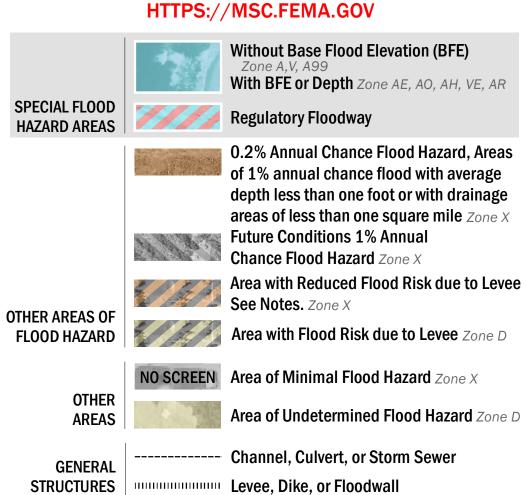

18.2 Cross Sections with 1% Annual Chance

17.5 Water Surface Elevation

- Hydrographic Feature

**Jurisdiction Boundary** 

**Base Flood Elevation Line (BFE)** 

Limit of Study

—--- Coastal Transect Baseline

—- Profile Baseline

8 ---- Coastal Transect

OTHER

**FEATURES** 

For information and questions about this Flood Insurance Rate Map (FIRM), available products associated with this FIRM, including historic versions, the current map date for each FIRM panel, how to order products, or the National Flood Insurance Program (NFIP) in general, please call the FEMA Map Information eXchange at 1-877-FEMA-MAP (1-877-336-2627) or visit the FEMA Flood Map Service Center website at https://msc.fema.gov. Available products may include previously issued Letters of Map Change, a Flood Insurance Study Report, and/or digital versions of this map. Many of these products can be ordered or obtained directly from the website.