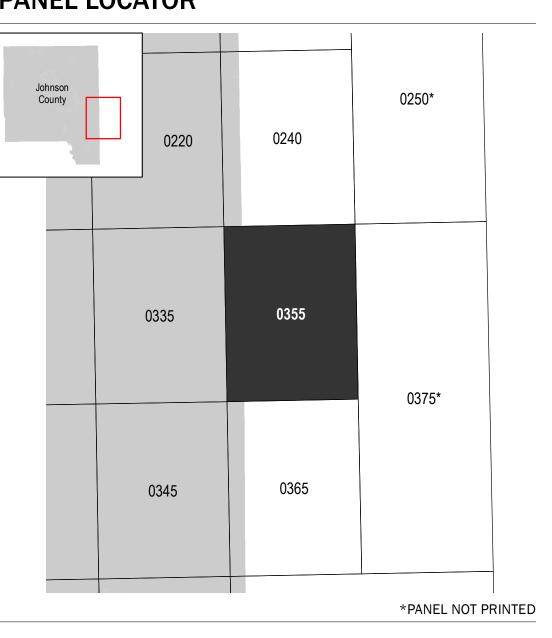

## **PANEL LOCATOR**

NATIONAL FLOOD INSURANCE PROGRAM FLOOD INSURANCE RATE MAP

JOHNSON COUNTY, IOWA and Incorporated Areas

PANEL 355 OF 450

**Panel Contains:** COMMUNITY JOHNSON COUNTY

National Flood Insurance Program