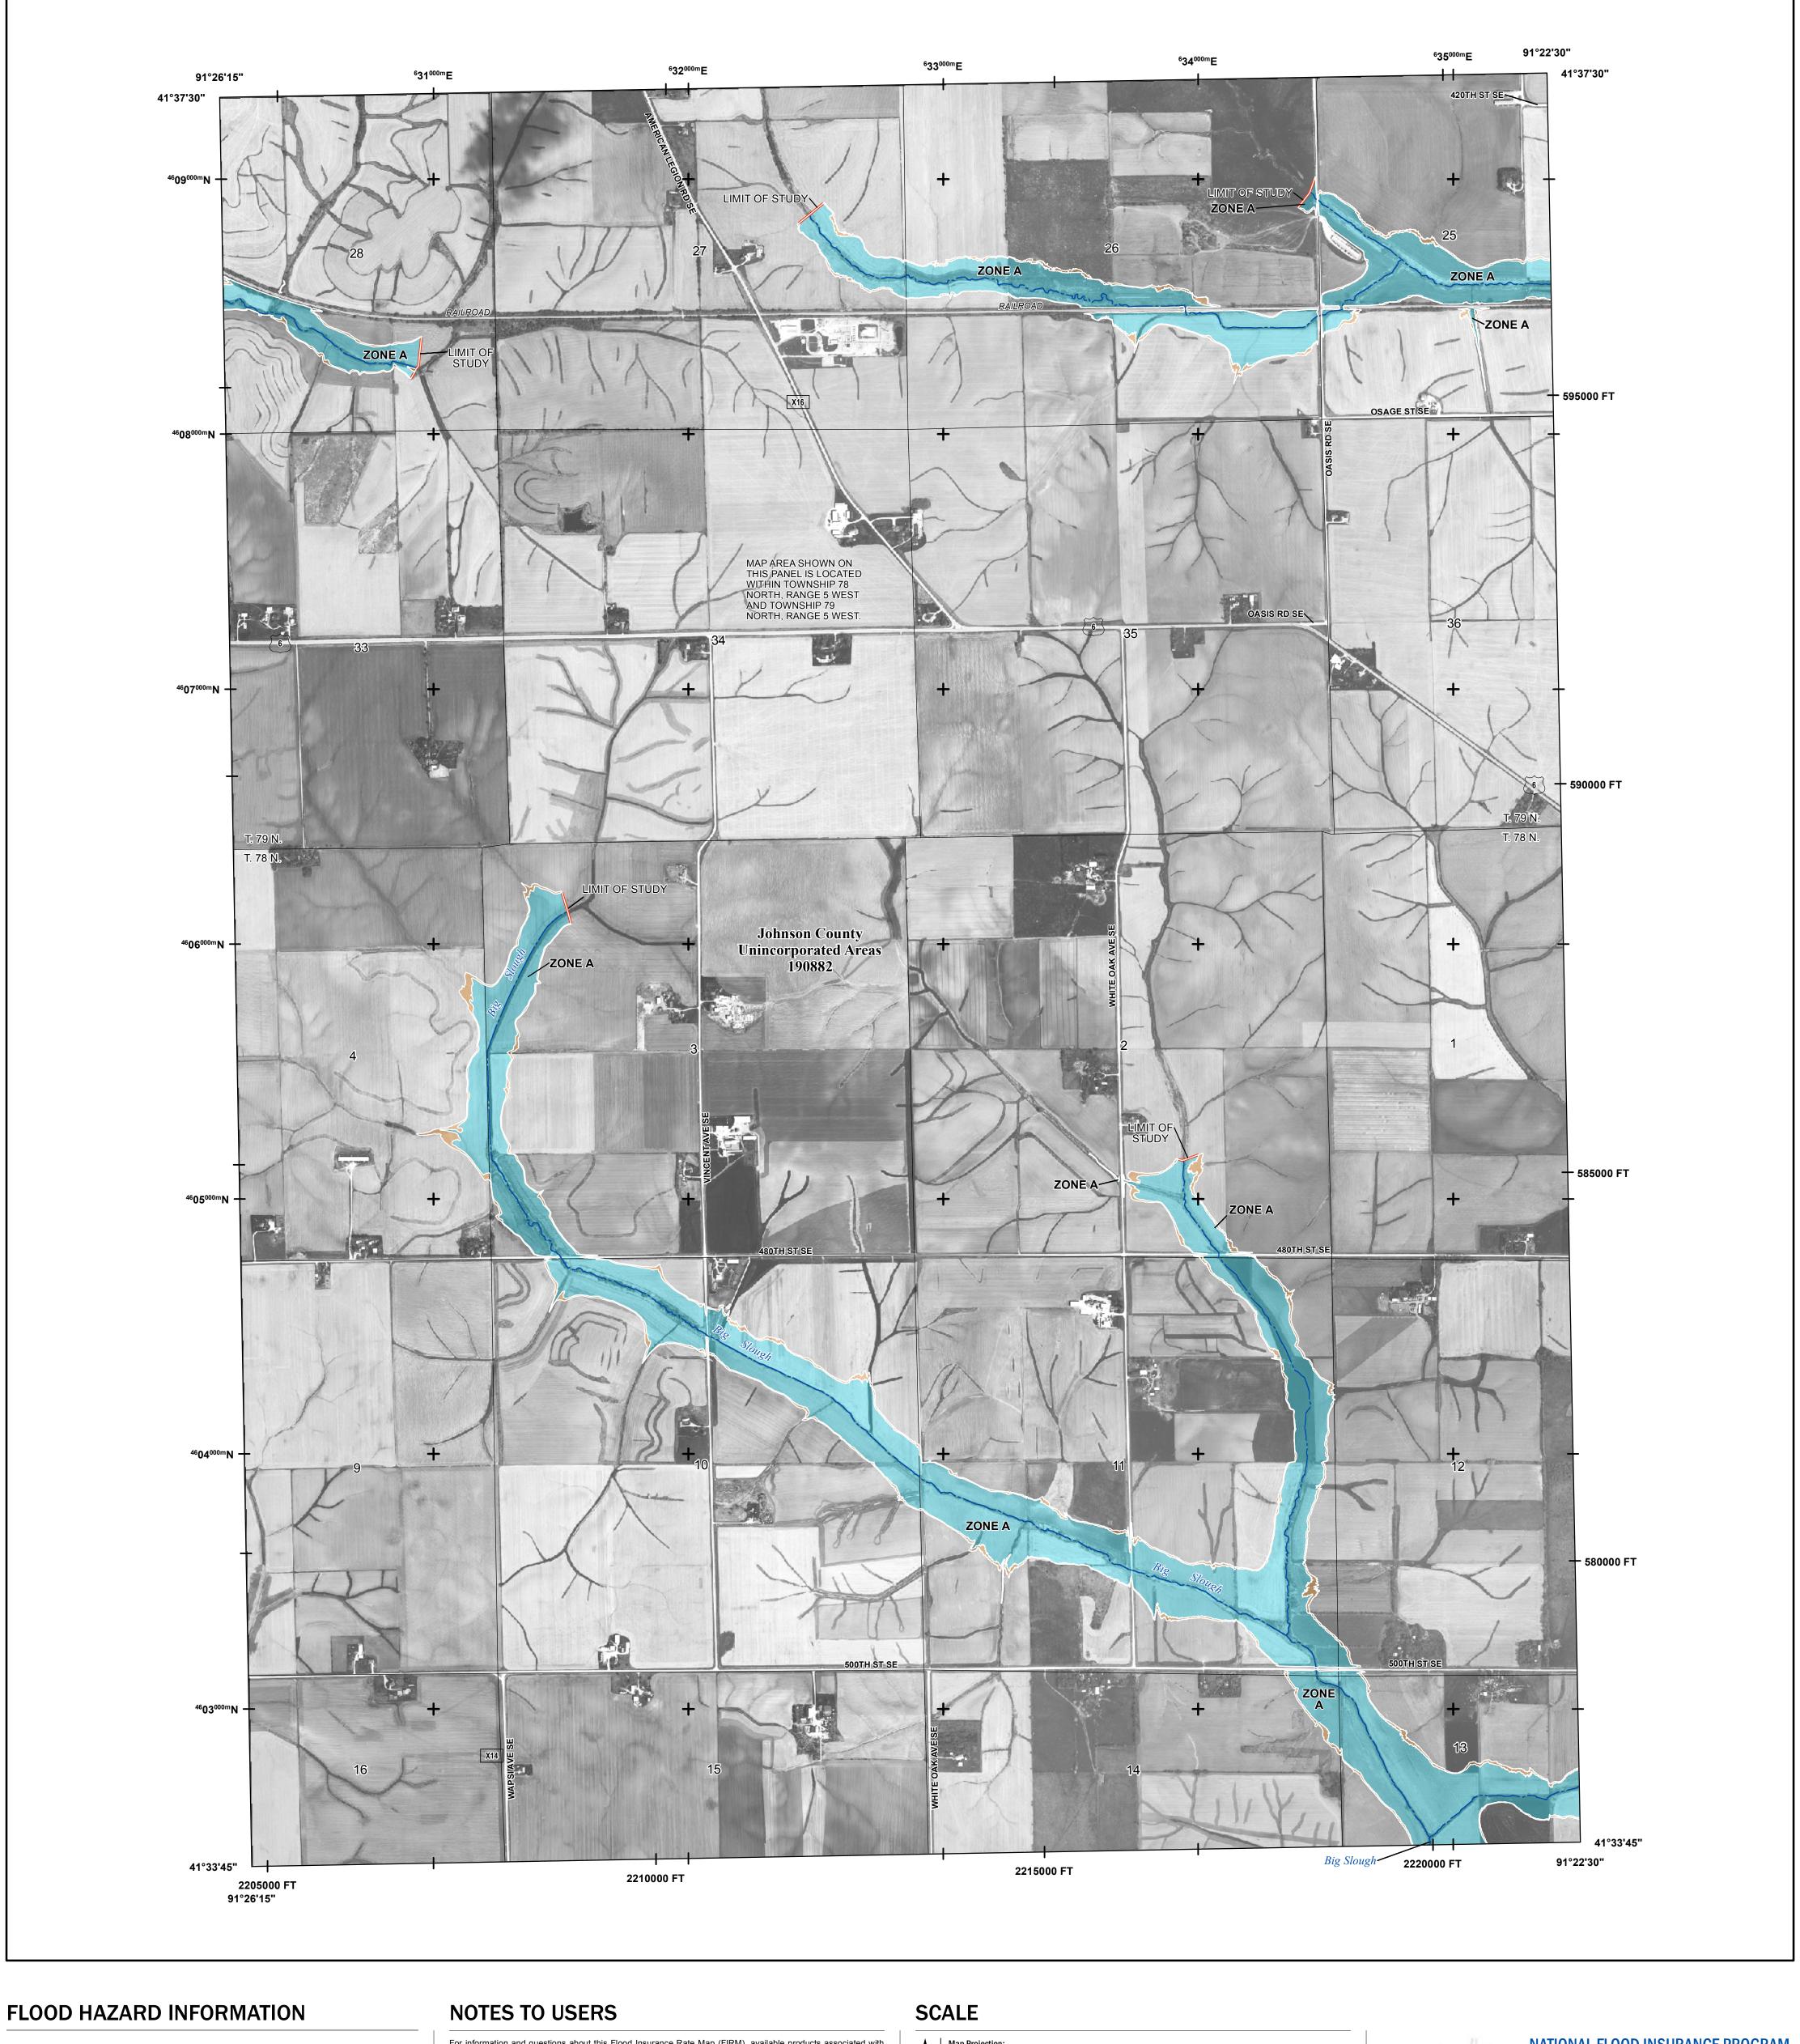

Base map information shown on this FIRM was derived from digital orthophotography collected by the Iowa Geological and Water Survey, Department of Natural Resources. This imagery was flown in 2010.