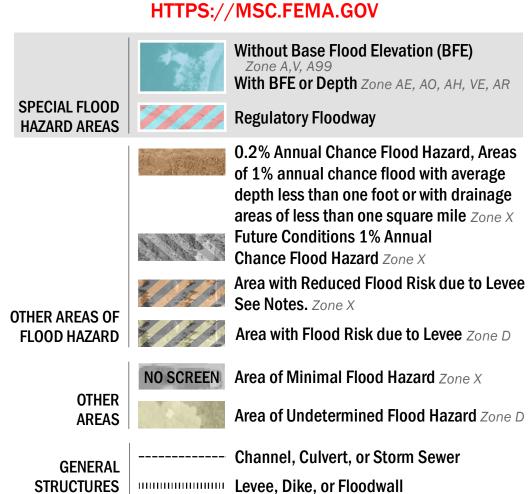

17.5 Water Surface Elevation

- Hydrographic Feature

**Jurisdiction Boundary** 

**Base Flood Elevation Line (BFE)** 

Limit of Study

— -- Coastal Transect Baseline

—- Profile Baseline

8 ---- Coastal Transect

OTHER

**FEATURES** 

For information and questions about this Flood Insurance Rate Map (FIRM), available products associated with this FIRM, including historic versions, the current map date for each FIRM panel, how to order products, or the National Flood Insurance Program (NFIP) in general, please call the FEMA Map Information eXchange at 1-877-FEMA-MAP (1-877-336-2627) or visit the FEMA Flood Map Service Center website at https://msc.fema.gov. Available products may include previously issued Letters of Map Change, a Flood Insurance Study Report, and/or digital versions of this map. Many of these products can be ordered or obtained directly from the website.