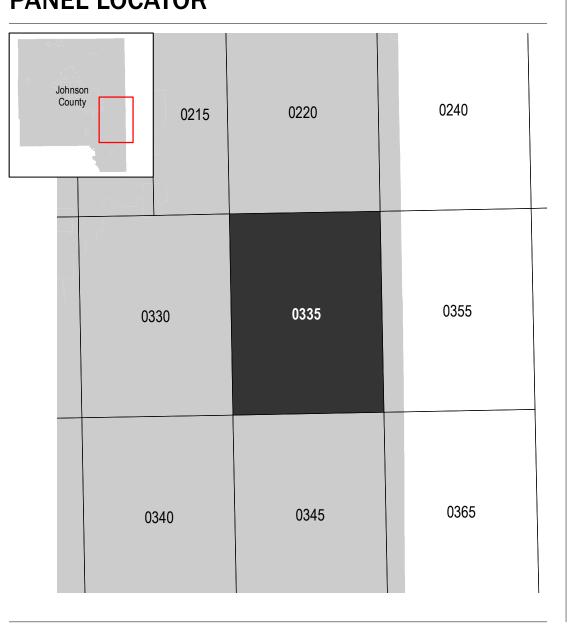

## **PANEL LOCATOR**

NATIONAL FLOOD INSURANCE PROGRAM

FLOOD INSURANCE RATE MAP JOHNSON COUNTY, IOWA and Incorporated Areas

PANEL 335 OF 450

**Panel Contains:** COMMUNITY JOHNSON COUNTY

National Flood Insurance Program

FEMA

NUMBER PANEL SUFFIX 190882 0335

**PRELIMINARY** 1/23/2020

> **VERSION NUMBER** 2.6.3.0 **MAP NUMBER** 19103C0335F MAP REVISED