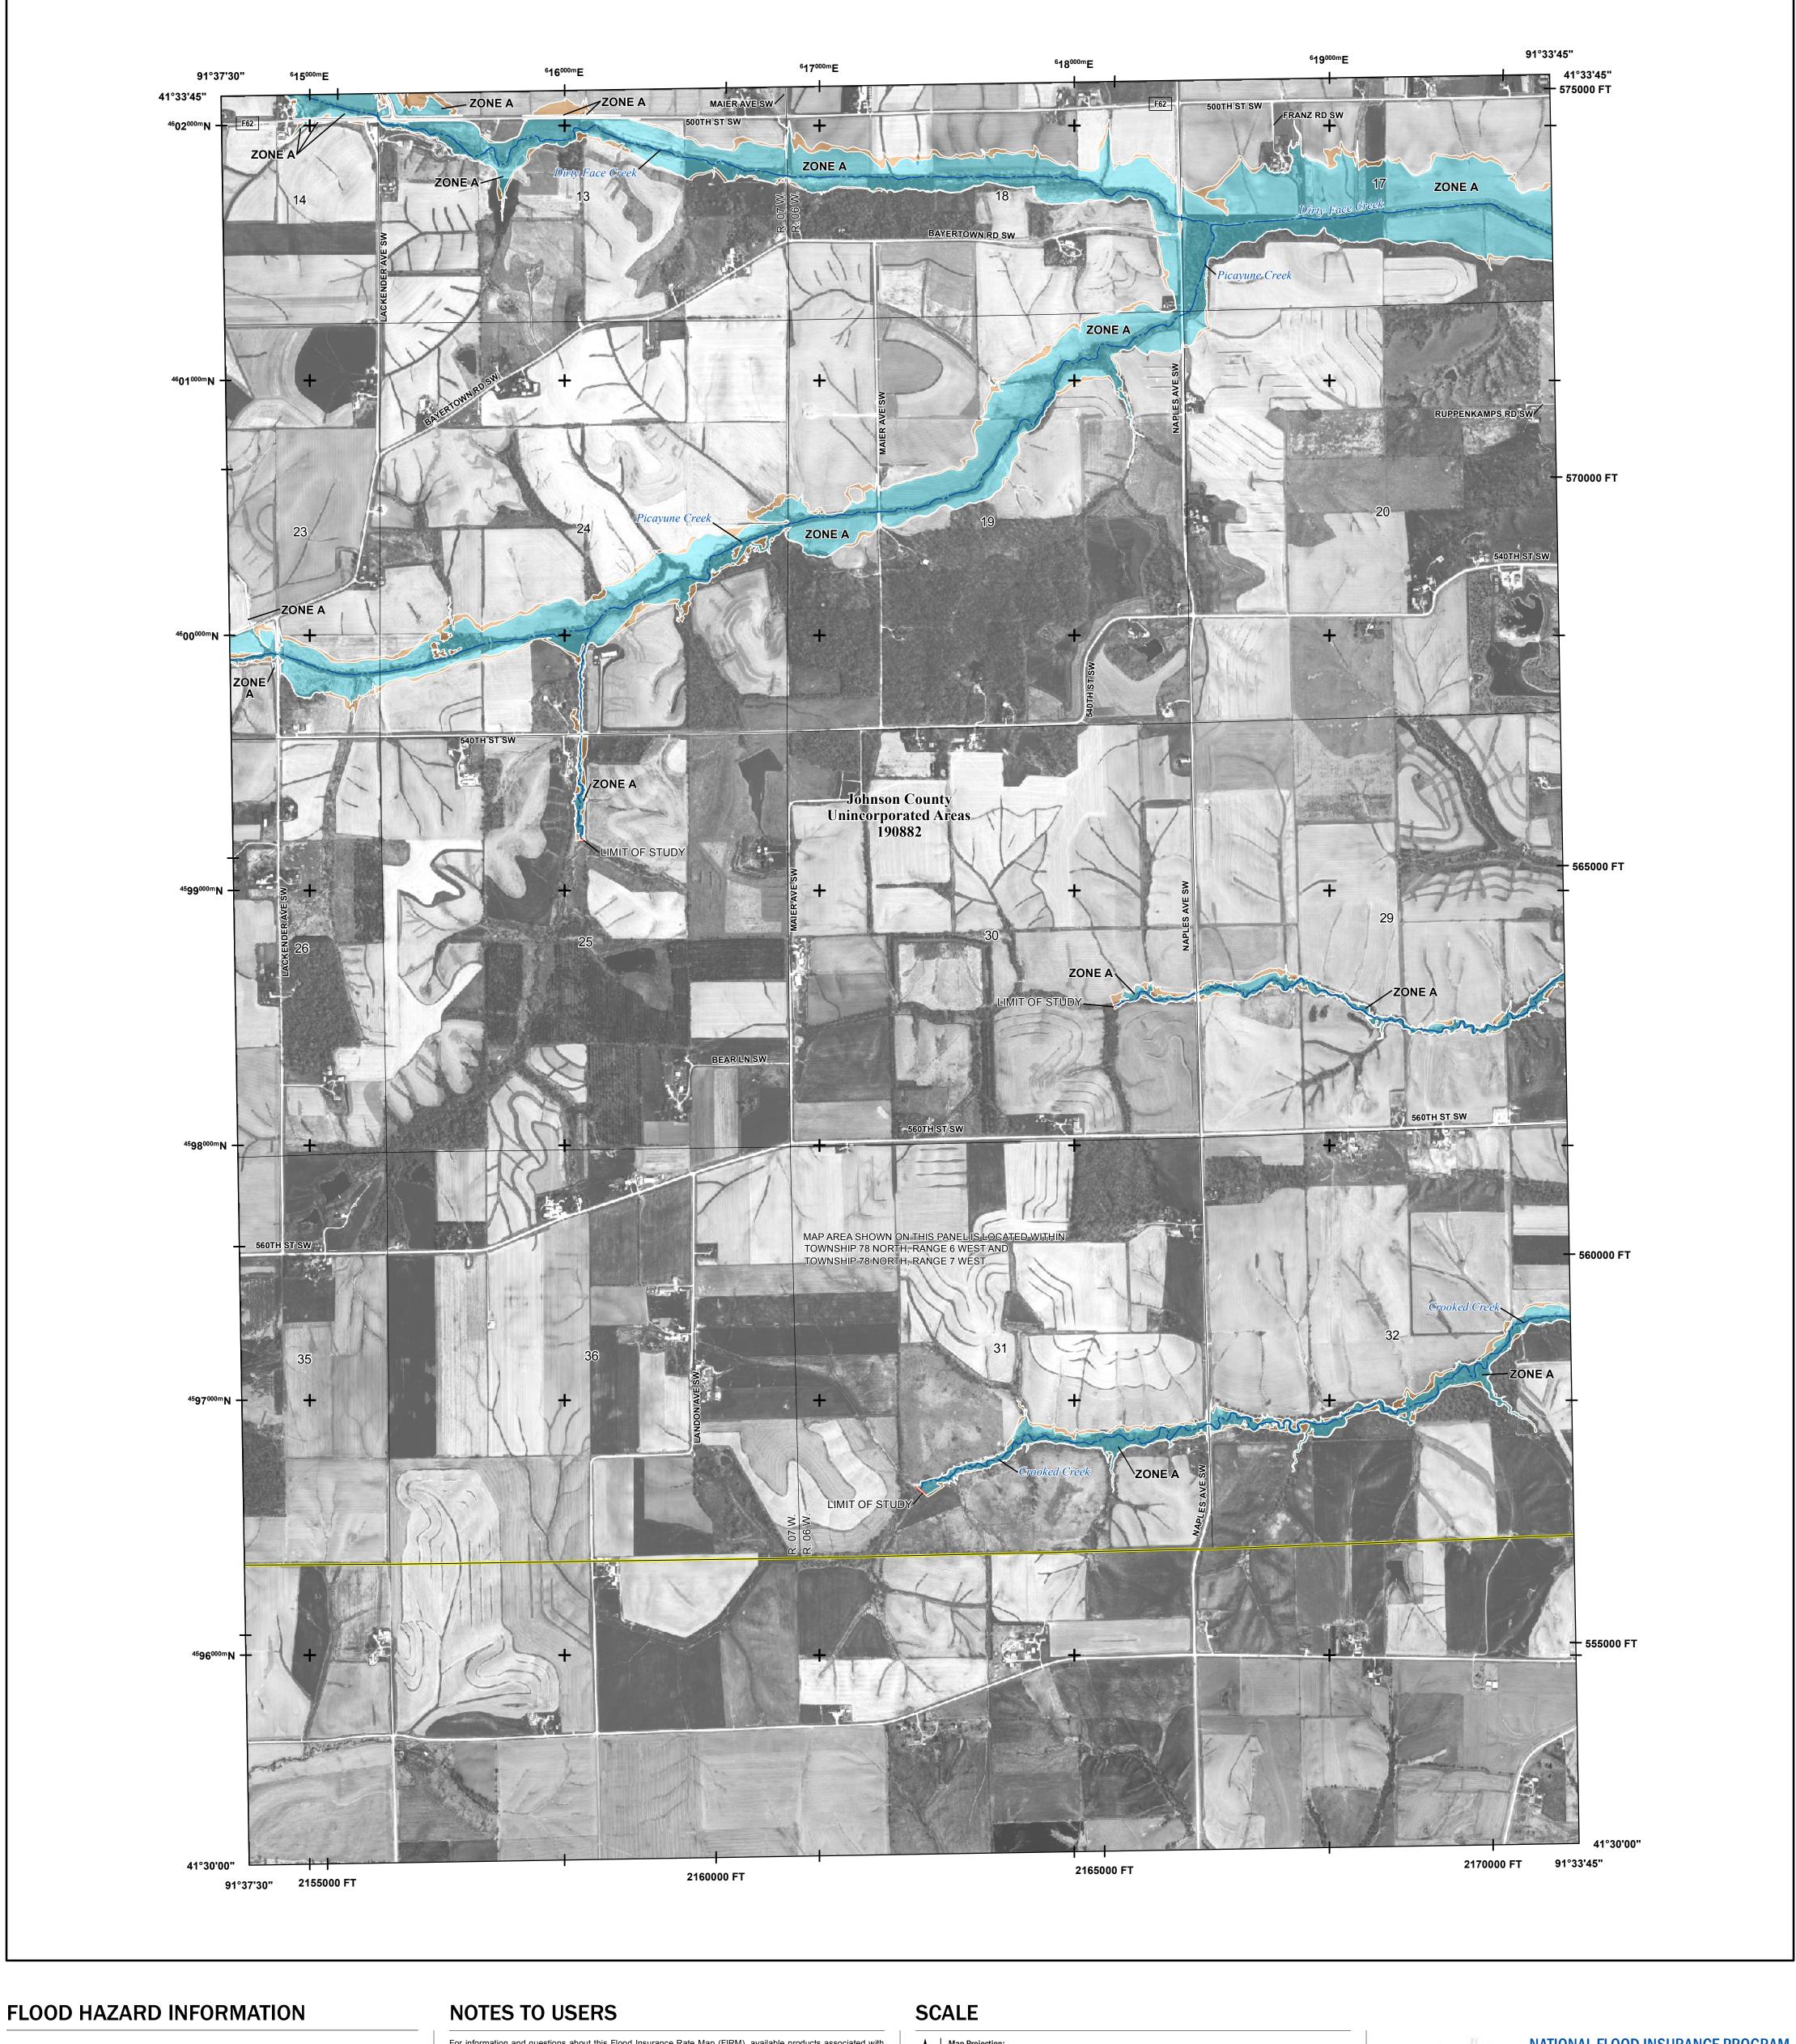

Base map information shown on this FIRM was derived from digital orthophotography collected by the Iowa Geological and Water Survey, Department of Natural Resources. This imagery was flown in 2010.

## PANEL LOCATOR

NATIONAL FLOOD INSURANCE PROGRAM

FLOOD INSURANCE RATE MAP JOHNSON COUNTY, IOWA and Incorporated Areas

PANEL 315 OF 450

**Panel Contains:** COMMUNITY

National Flood Insurance Program

FEMA

SZONEX

NUMBER PANEL SUFFIX JOHNSON COUNTY 190882 0315

> **PRELIMINARY** 1/23/2020

> > **VERSION NUMBER** 2.6.3.0 **MAP NUMBER** 19103C0315F MAP REVISED