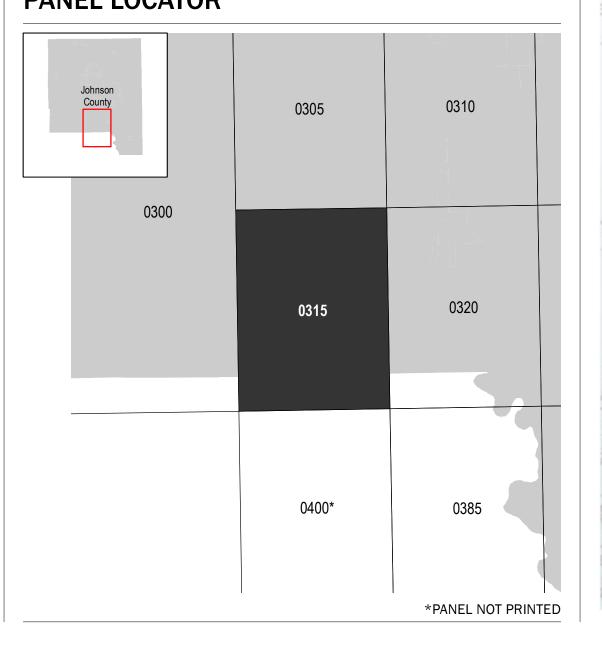

## PANEL LOCATOR

NATIONAL FLOOD INSURANCE PROGRAM

FLOOD INSURANCE RATE MAP JOHNSON COUNTY, IOWA and Incorporated Areas

PANEL 315 OF 450

**Panel Contains:** COMMUNITY

National Flood Insurance Program

FEMA

SZONEX