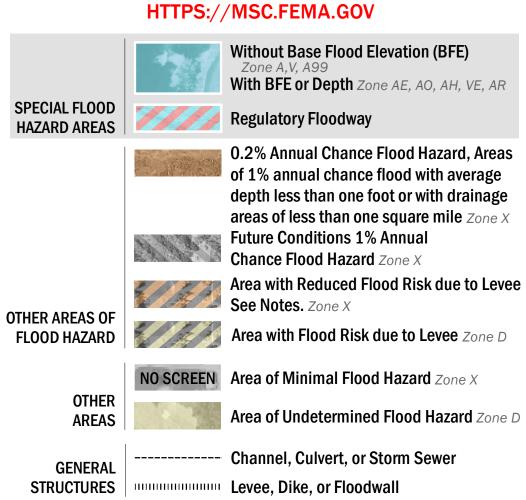

17.5 Water Surface Elevation

- Hydrographic Feature

**Jurisdiction Boundary** 

**Base Flood Elevation Line (BFE)** 

Limit of Study

— -- Coastal Transect Baseline

—- Profile Baseline

8 ---- Coastal Transect

OTHER

**FEATURES** 

For information and questions about this Flood Insurance Rate Map (FIRM), available products associated with this FIRM, including historic versions, the current map date for each FIRM panel, how to order products, or the National Flood Insurance Program (NFIP) in general, please call the FEMA Map Information eXchange at 1-877-FEMA-MAP (1-877-336-2627) or visit the FEMA Flood Map Service Center website at https://msc.fema.gov. Available products may include previously issued Letters of Map Change, a Flood Insurance Study Report, and/or digital versions of this map. Many of these products can be ordered or obtained directly from the website.