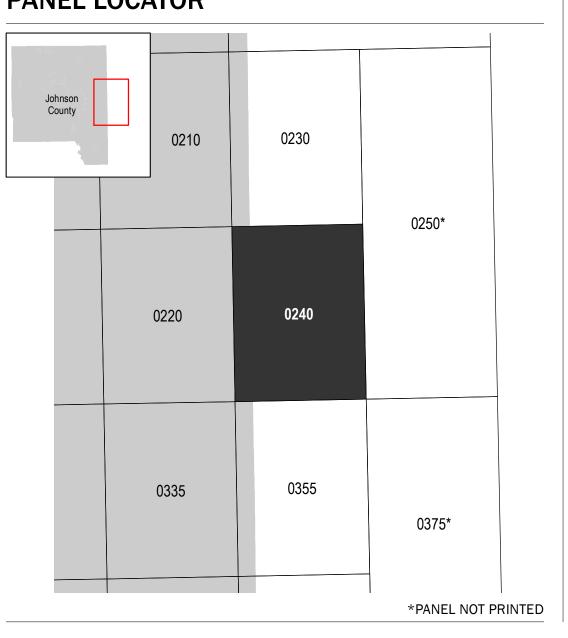

## PANEL LOCATOR

NATIONAL FLOOD INSURANCE PROGRAM

FLOOD INSURANCE RATE MAP JOHNSON COUNTY, IOWA and Incorporated Areas

PANEL 240 of 450

**Panel Contains:** COMMUNITY JOHNSON COUNTY WEST BRANCH, CITY OF

National Flood Insurance Program

FEMA

NUMBER PANEL SUFFIX 190882 190058

**PRELIMINARY** 1/23/2020

> **VERSION NUMBER** 2.6.3.0 **MAP NUMBER** 19103C0240F MAP REVISED