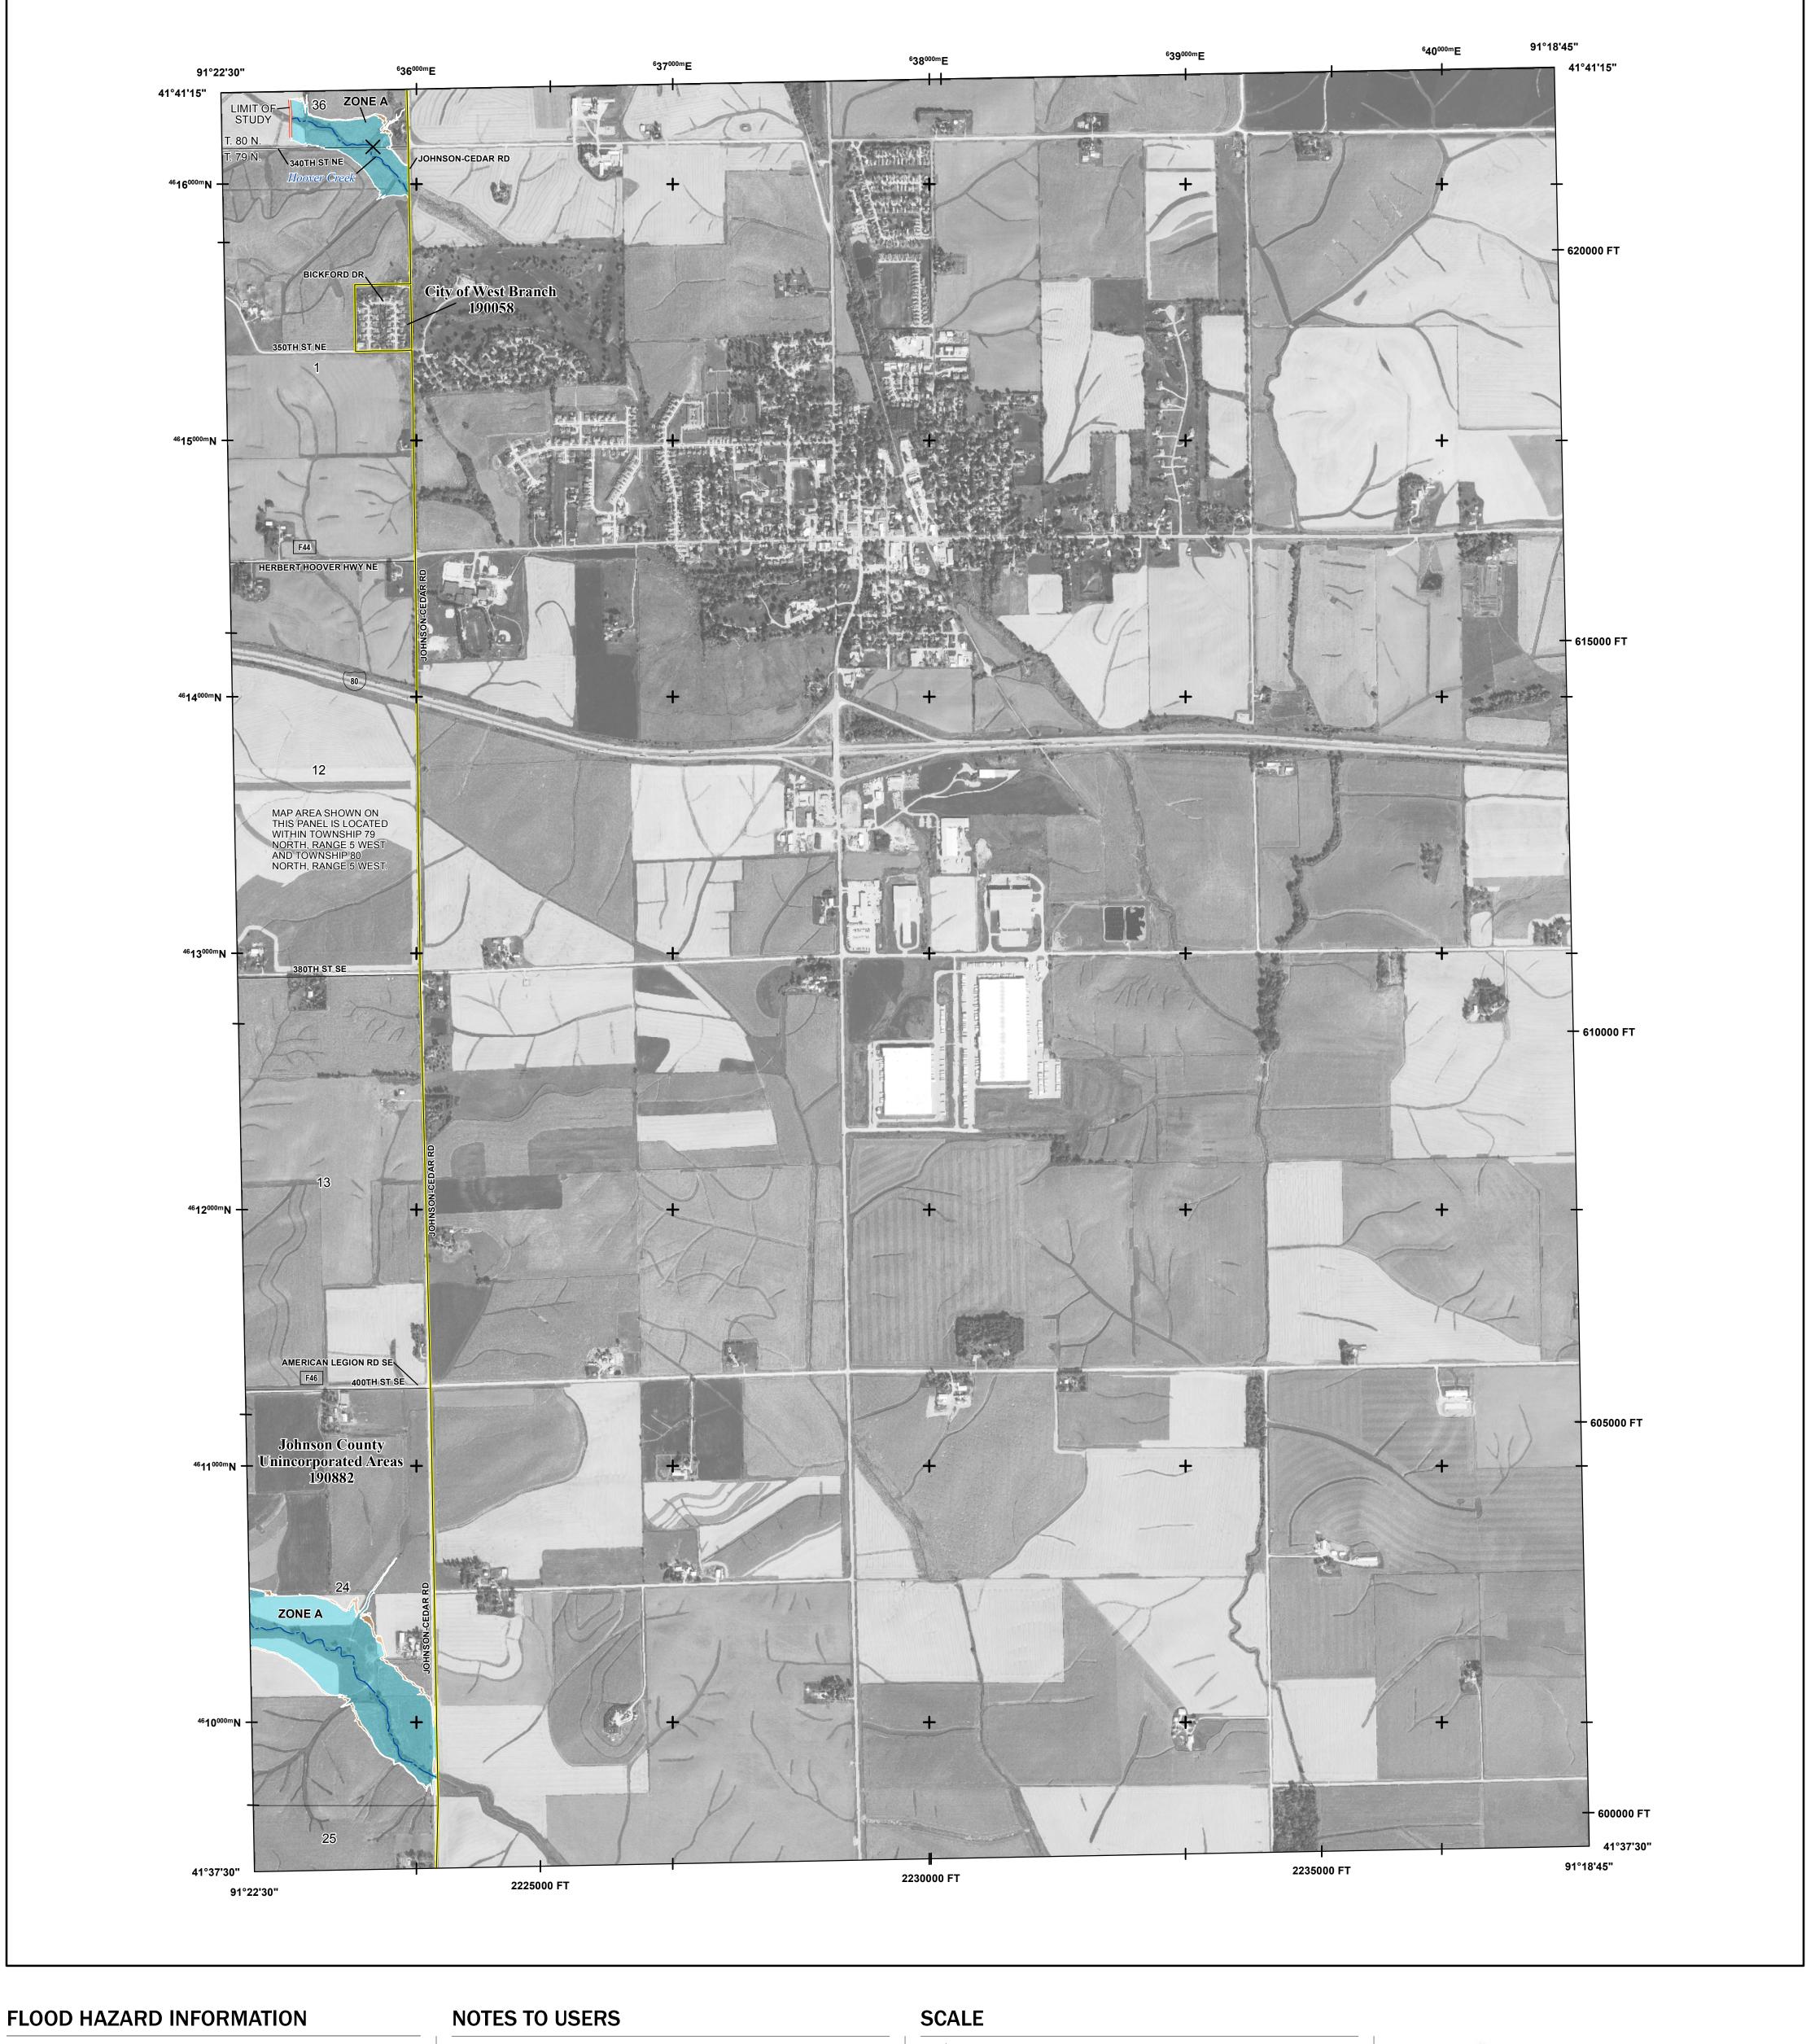

Base map information shown on this FIRM was derived from digital orthophotography collected by the Iowa Geological and Water Survey, Department of Natural Resources. This imagery was flown in 2010.

## PANEL LOCATOR

NATIONAL FLOOD INSURANCE PROGRAM

FLOOD INSURANCE RATE MAP JOHNSON COUNTY, IOWA and Incorporated Areas

PANEL 240 of 450

**Panel Contains:** COMMUNITY JOHNSON COUNTY WEST BRANCH, CITY OF

National Flood Insurance Program