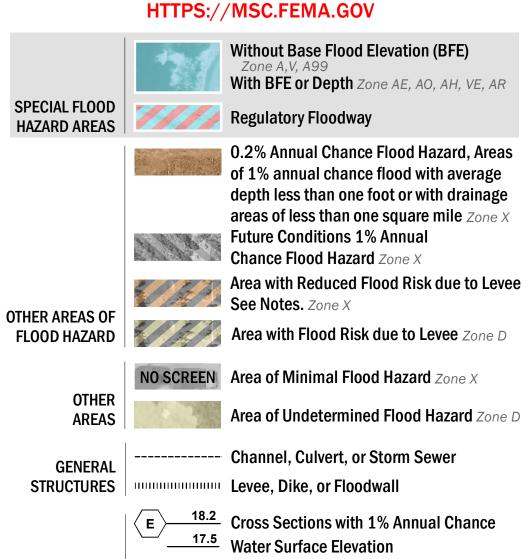

SEE FIS REPORT FOR DETAILED LEGEND AND INDEX MAP FOR FIRM PANEL LAYOUT THE INFORMATION DEPICTED ON THIS MAP AND SUPPORTING DOCUMENTATION ARE ALSO AVAILABLE IN DIGITAL FORMAT AT

8 ---- Coastal Transect

OTHER

**FEATURES** 

— -- Coastal Transect Baseline

—- Profile Baseline

- Hydrographic Feature

**Jurisdiction Boundary** 

**Base Flood Elevation Line (BFE)** 

Limit of Study

For information and questions about this Flood Insurance Rate Map (FIRM), available products associated with this FIRM, including historic versions, the current map date for each FIRM panel, how to order products, or the National Flood Insurance Program (NFIP) in general, please call the FEMA Map Information eXchange at 1-877-FEMA-MAP (1-877-336-2627) or visit the FEMA Flood Map Service Center website at https://msc.fema.gov. Available products may include previously issued Letters of Map Change, a Flood Insurance Study Report, and/or digital versions of this map. Many of these products can be ordered or obtained directly from the website.