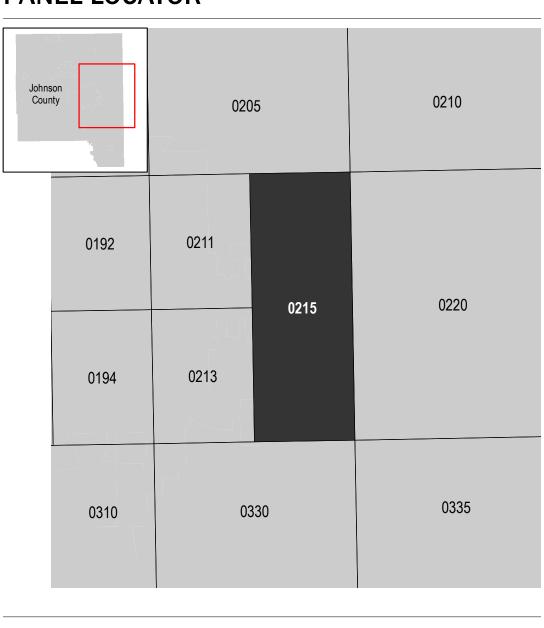

## PANEL LOCATOR

NATIONAL FLOOD INSURANCE PROGRAM
FLOOD INSURANCE RATE MAP

JOHNSON COUNTY, IOWA and Incorporated Areas

PANEL 215 OF 450

Panel Contains:

COMMUNITY

NUMBER PANEL SUFFI

COMMUNITY
IOWA CITY, CITY OF
JOHNSON COUNTY