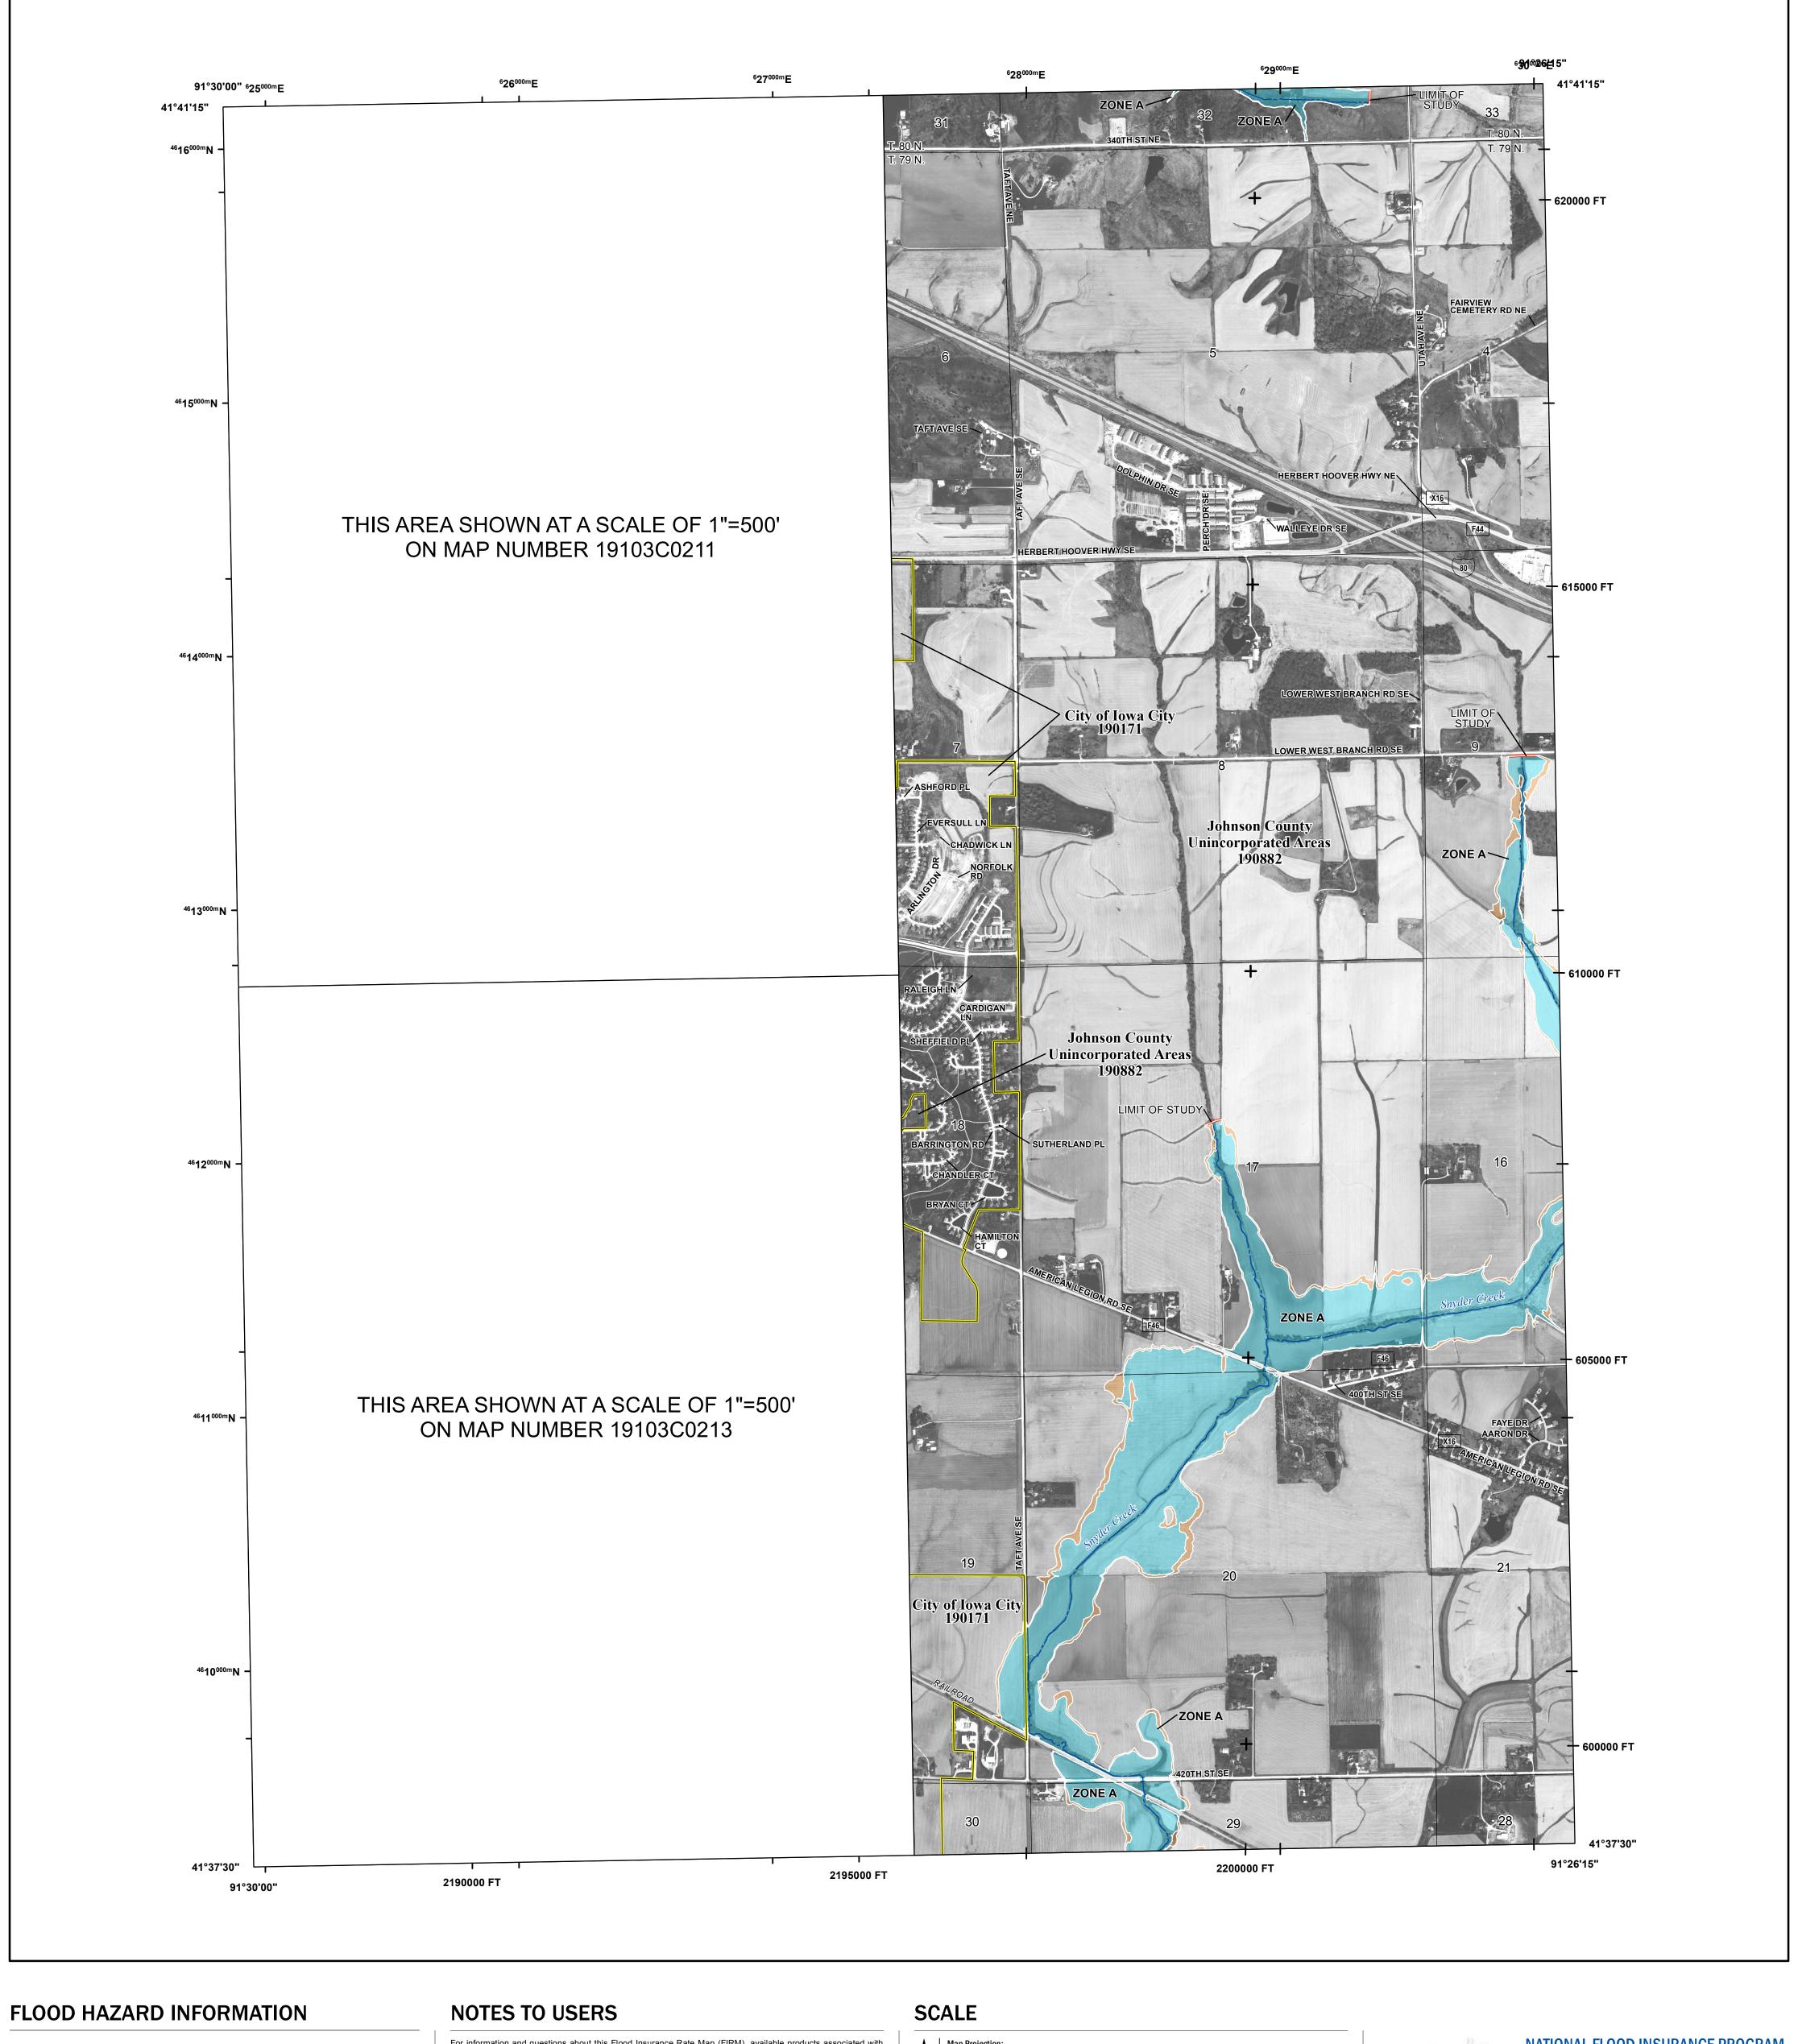

## PANEL LOCATOR

NATIONAL FLOOD INSURANCE PROGRAM
FLOOD INSURANCE RATE MAP

JOHNSON COUNTY, IOWA and Incorporated Areas

PANEL 215 OF 450

Panel Contains:

COMMUNITY

NUMBER PANEL SUFFI

COMMUNITY
IOWA CITY, CITY OF
JOHNSON COUNTY

National Flood Insurance Program

FEMA

 NUMBER
 PANEL
 SUFFIX

 190171
 0215
 F

 190882
 0215
 F

PRELIMINARY 1/23/2020

VERSION NUMBER
2.6.3.0

MAP NUMBER
19103C0215F

MAP REVISED