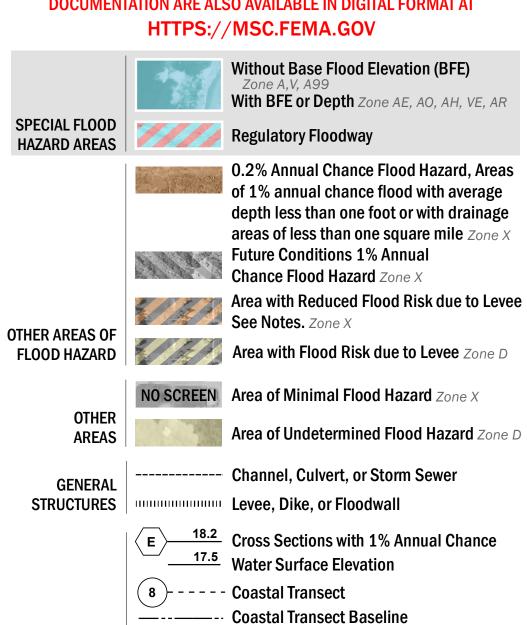

SEE FIS REPORT FOR DETAILED LEGEND AND INDEX MAP FOR FIRM PANEL LAYOUT
THE INFORMATION DEPICTED ON THIS MAP AND SUPPORTING
DOCUMENTATION ARE ALSO AVAILABLE IN DIGITAL FORMAT AT

—- Profile Baseline

- Hydrographic Feature

**Jurisdiction Boundary** 

**Base Flood Elevation Line (BFE)** 

Limit of Study

OTHER

**FEATURES** 

For information and questions about this Flood Insurance Rate Map (FIRM), available products associated with this FIRM, including historic versions, the current map date for each FIRM panel, how to order products, or the National Flood Insurance Program (NFIP) in general, please call the FEMA Map Information eXchange at 1-877-FEMA-MAP (1-877-336-2627) or visit the FEMA Flood Map Service Center website at https://msc.fema.gov. Available products may include previously issued Letters of Map Change, a Flood Insurance Study Report, and/or digital versions of this map. Many of these products can be ordered or obtained directly from the website.