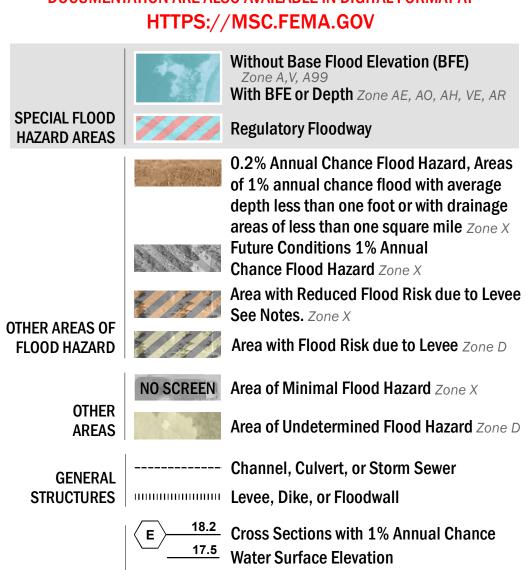

## FLOOD HAZARD INFORMATION

SEE FIS REPORT FOR DETAILED LEGEND AND INDEX MAP FOR FIRM PANEL LAYOUT THE INFORMATION DEPICTED ON THIS MAP AND SUPPORTING **DOCUMENTATION ARE ALSO AVAILABLE IN DIGITAL FORMAT AT** 

8 ---- Coastal Transect

OTHER

**FEATURES** 

— -- Coastal Transect Baseline

—- Profile Baseline

- Hydrographic Feature

**Jurisdiction Boundary** 

**Base Flood Elevation Line (BFE)** 

Limit of Study