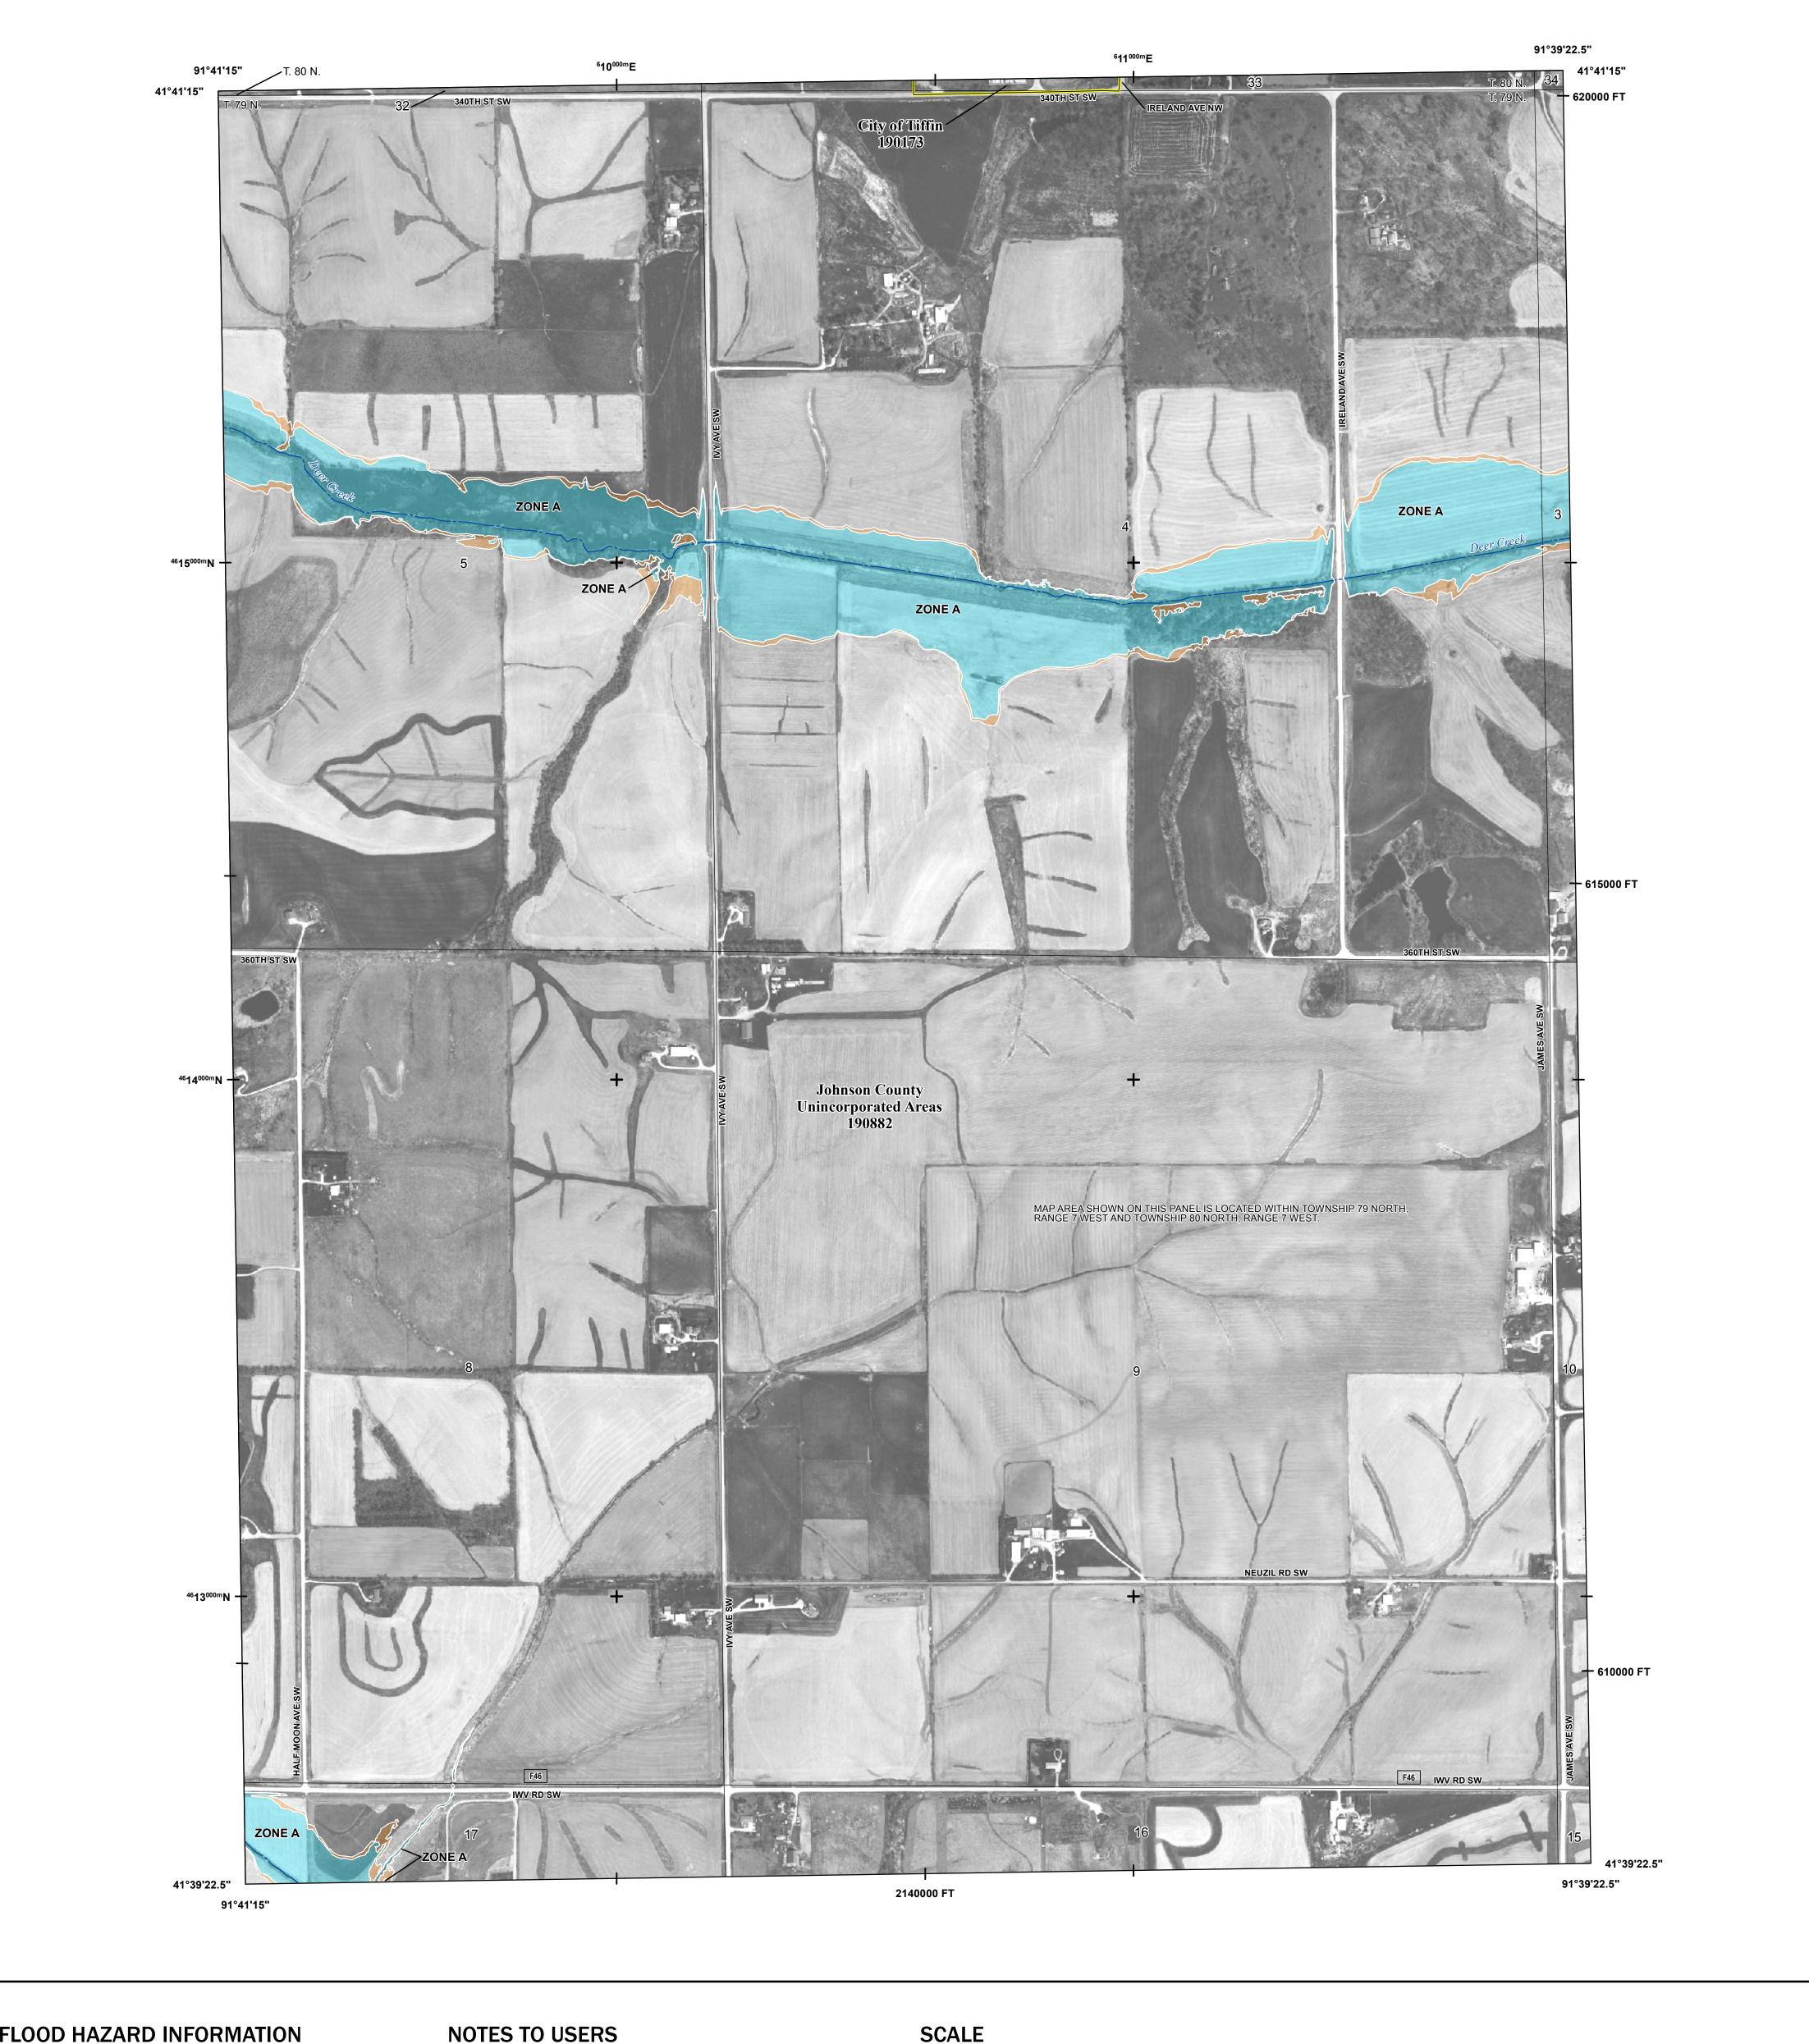

To determine if flood insurance is available in this community, contact your Insurance agent or call the National Flood Insurance Program at 1-800-638-6620.

Base map information shown on this FIRM was derived from digital orthophotography collected by the Iowa Geological and Water Survey, Department of Natural Resources. This imagery was flown in 2010.