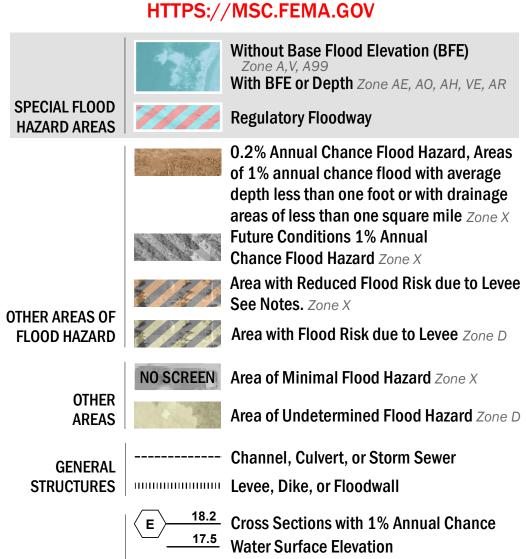

(8)----- Coastal Transect

-------- Profile Baseline

OTHER

**FEATURES** 

—--- Coastal Transect Baseline

- Hydrographic Feature

**Jurisdiction Boundary** 

**Base Flood Elevation Line (BFE)** 