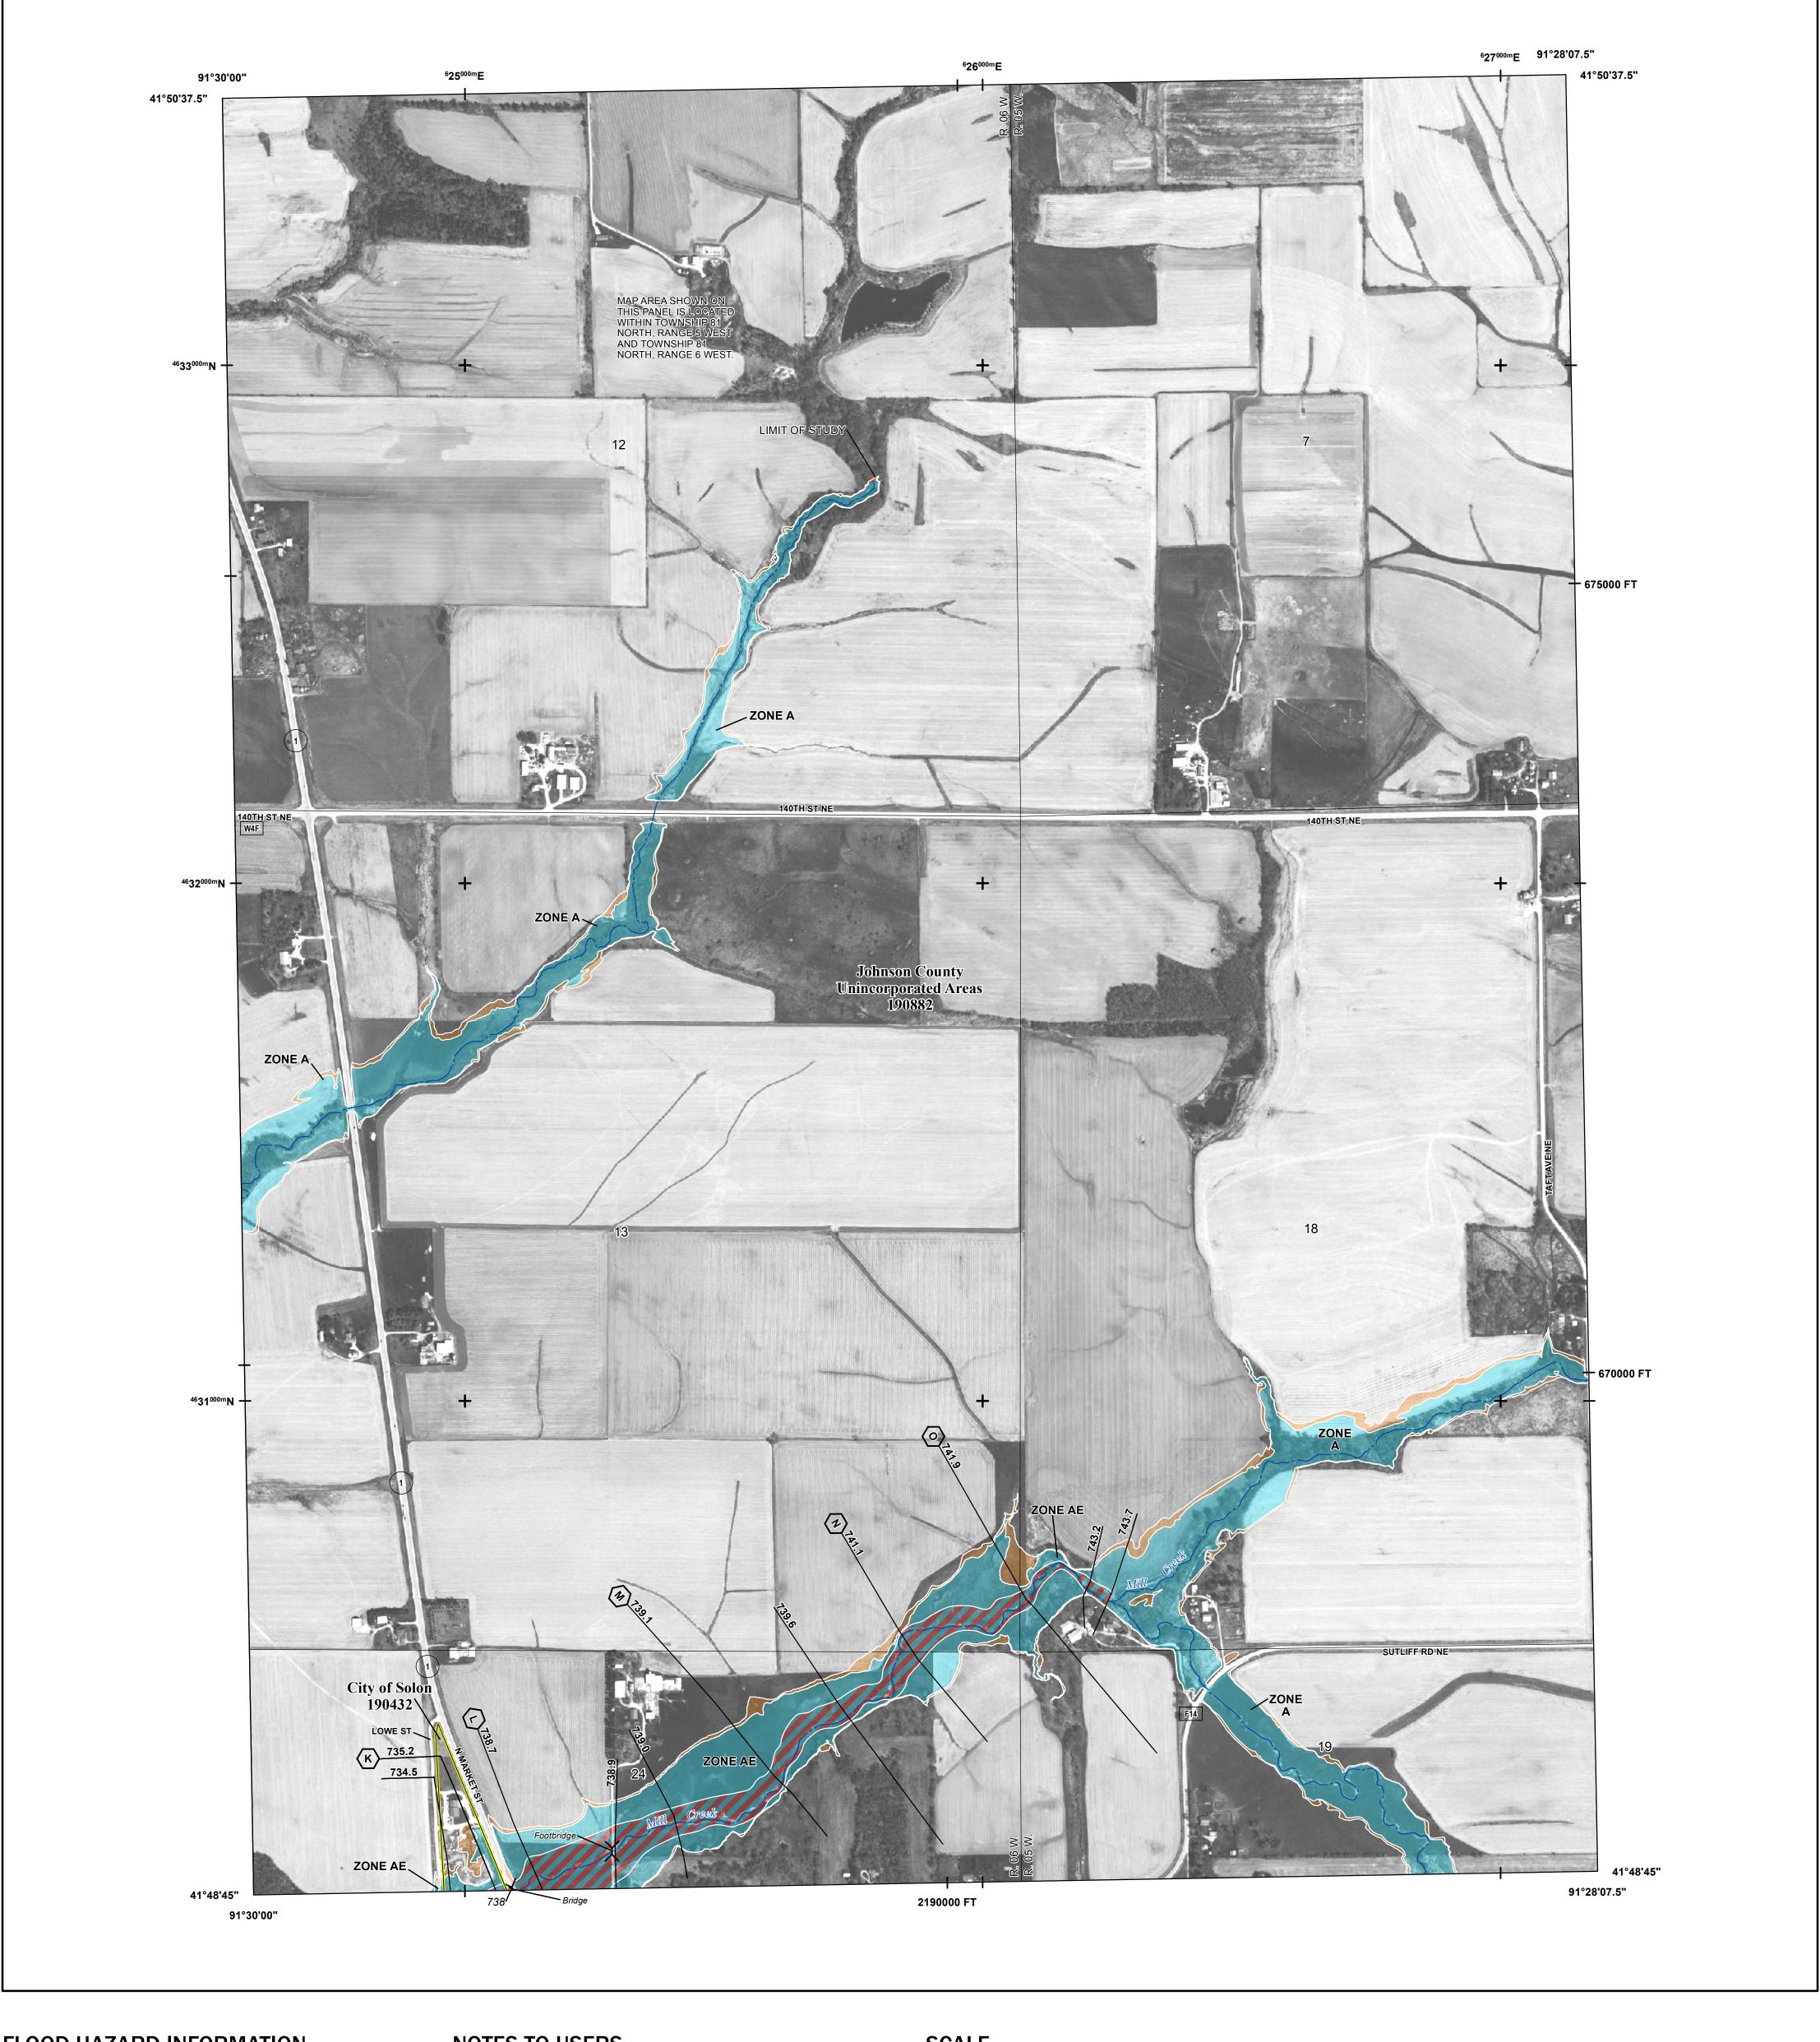

Base map information shown on this FIRM was derived from digital orthophotography collected by the Iowa Geological and Water Survey, Department of Natural Resources. This imagery was flown in 2010.

# NATIONAL FLOOD INSURANCE PROGRAM

**JOHNSON COUNTY, IOWA** 

FLOOD INSURANCE RATE MAP

PANEL 78 OF 450

**Panel Contains:** COMMUNITY JOHNSON COUNTY SOLON, CITY OF

National Flood Insurance Program

FEMA

SZONEX