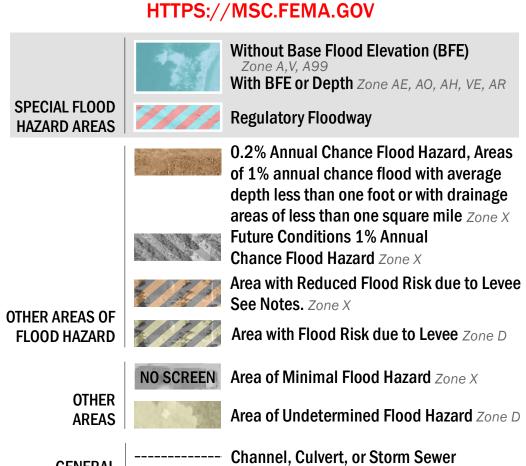

**GENERAL** STRUCTURES Levee, Dike, or Floodwall 18.2 Cross Sections with 1% Annual Chance 17.5 Water Surface Elevation

8 ---- Coastal Transect — -- Coastal Transect Baseline —- Profile Baseline - Hydrographic Feature **Base Flood Elevation Line (BFE)** Limit of Study OTHER **Jurisdiction Boundary FEATURES** 