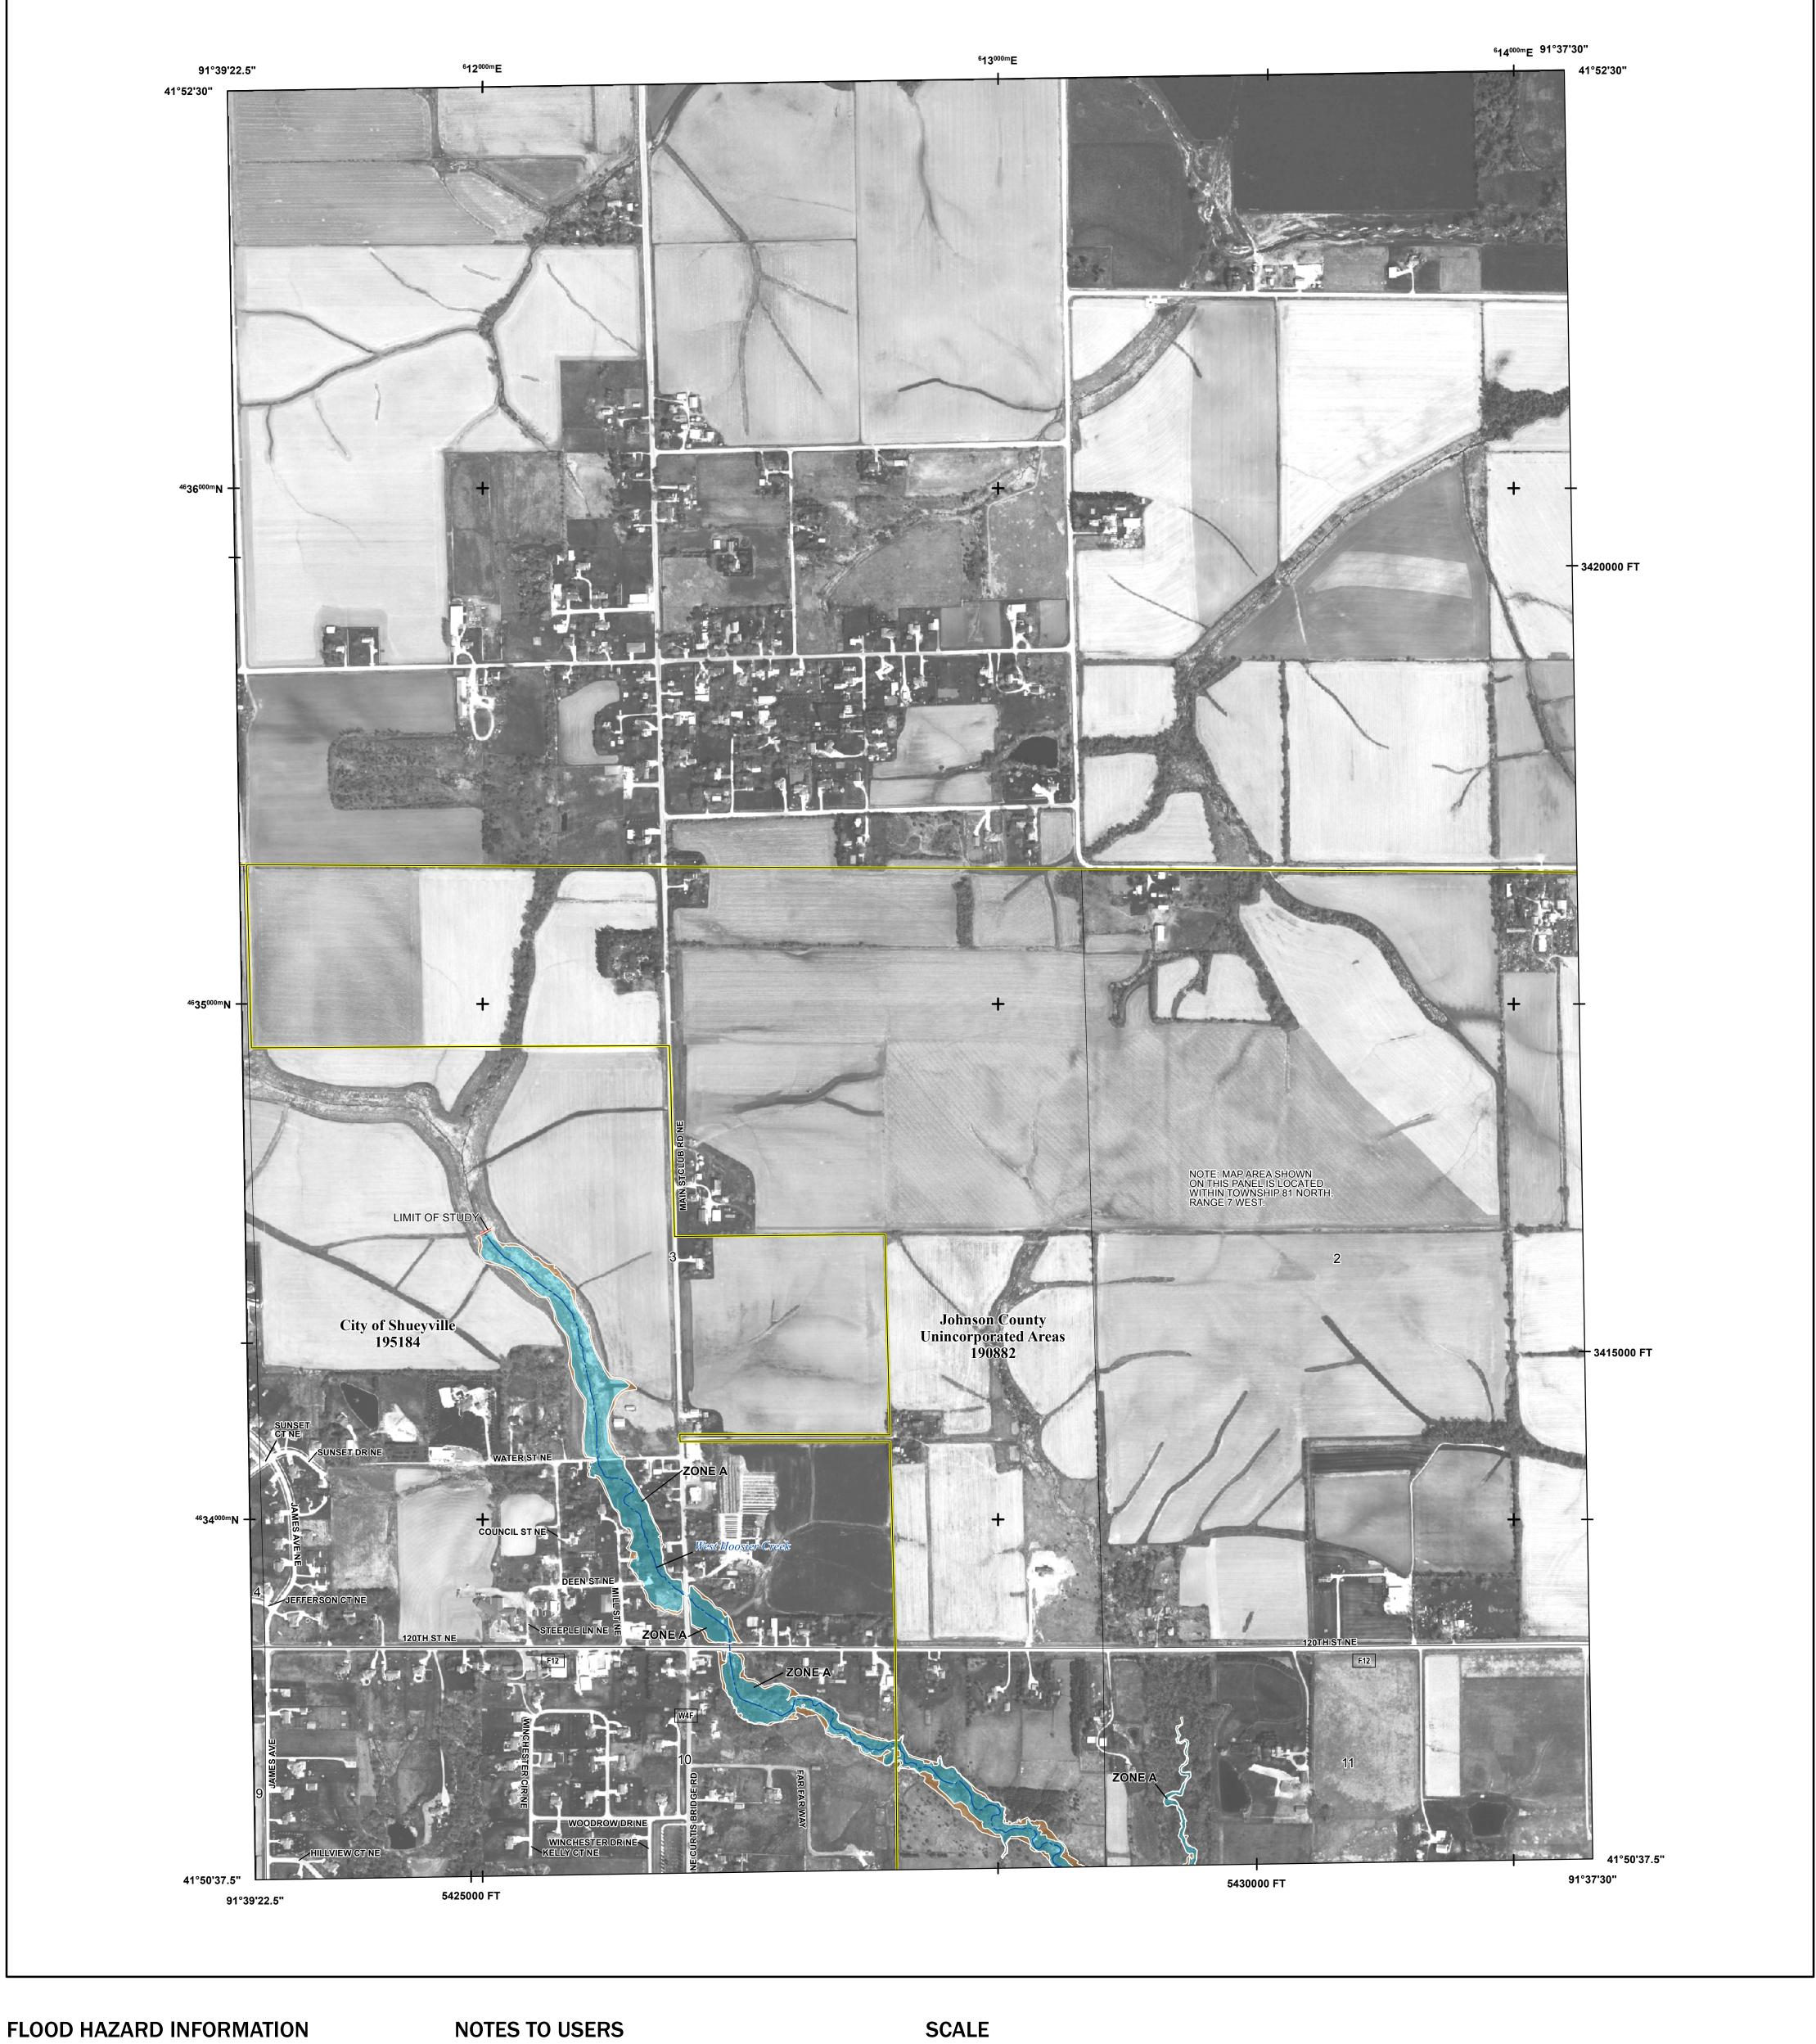

Base map information shown on this FIRM was derived from digital orthophotography collected by the Iowa Geological and Water Survey, Department of Natural Resources. This imagery was flown in 2010.

## NATIONAL FLOOD INSURANCE PROGRAM

FLOOD INSURANCE RATE MAP

JOHNSON COUNTY, IOWA and Incorporated Areas

PANEL 32 OF 450

**Panel Contains:** COMMUNITY JOHNSON COUNTY SHUEYVILLE, CITY OF

National Flood Insurance Program