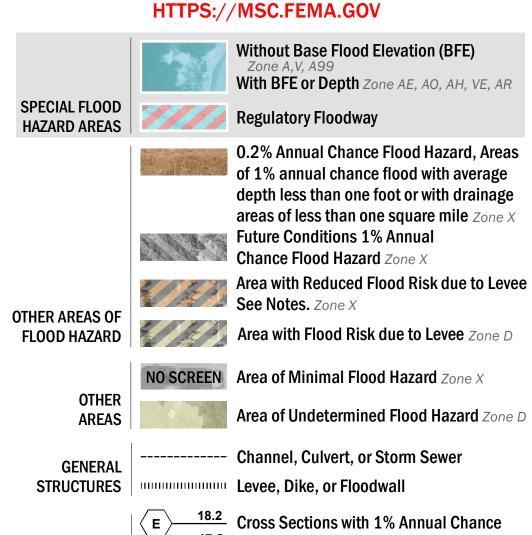

- Hydrographic Feature

**Jurisdiction Boundary** 

**Base Flood Elevation Line (BFE)** 

Limit of Study

— -- Coastal Transect Baseline

—- Profile Baseline

8 ---- Coastal Transect

OTHER

**FEATURES** 

For information and questions about this Flood Insurance Rate Map (FIRM), available products associated with this FIRM, including historic versions, the current map date for each FIRM panel, how to order products, or the National Flood Insurance Program (NFIP) in general, please call the FEMA Map Information eXchange at 1-877-FEMA-MAP (1-877-336-2627) or visit the FEMA Flood Map Service Center website at https://msc.fema.gov. Available products may include previously issued Letters of Map Change, a Flood Insurance Study Report, and/or digital versions of this map. Many of these products can be ordered or obtained directly from the website.