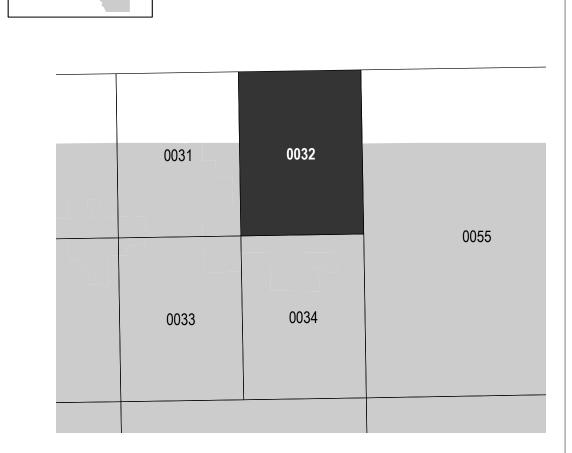

ny of these products can be ordered or obtained directly from the website.

Communities annexing land on adjacent FIRM panels must obtain a current copy of the adjacent panel as well as

the current FIRM Index. These may be ordered directly from the Flood Map Service Center at the number listed

For community and countywide map dates refer to the Flood Insurance Study Report for this jurisdiction.

To determine if flood insurance is available in this community, contact your Insurance agent or call the National Flood Insurance Program at 1-800-638-6620.

Base map information shown on this FIRM was derived from digital orthophotography collected by the Iowa Geological and Water Survey, Department of Natural Resources. This imagery was flown in 2010.



## **PANEL LOCATOR**

Johnson

County



## NATIONAL FLOOD INSURANCE PROGRAM

FLOOD INSURANCE RATE MAP

JOHNSON COUNTY, IOWA and Incorporated Areas

PANEL 32 OF 450

**Panel Contains:** COMMUNITY JOHNSON COUNTY SHUEYVILLE, CITY OF

National Flood Insurance Program

FEMA

SZONEX

NUMBER PANEL SUFFIX 190882 195184

**PRELIMINARY** 1/23/2020

> **VERSION NUMBER** 2.6.3.0 **MAP NUMBER** 19103C0032F MAP REVISED