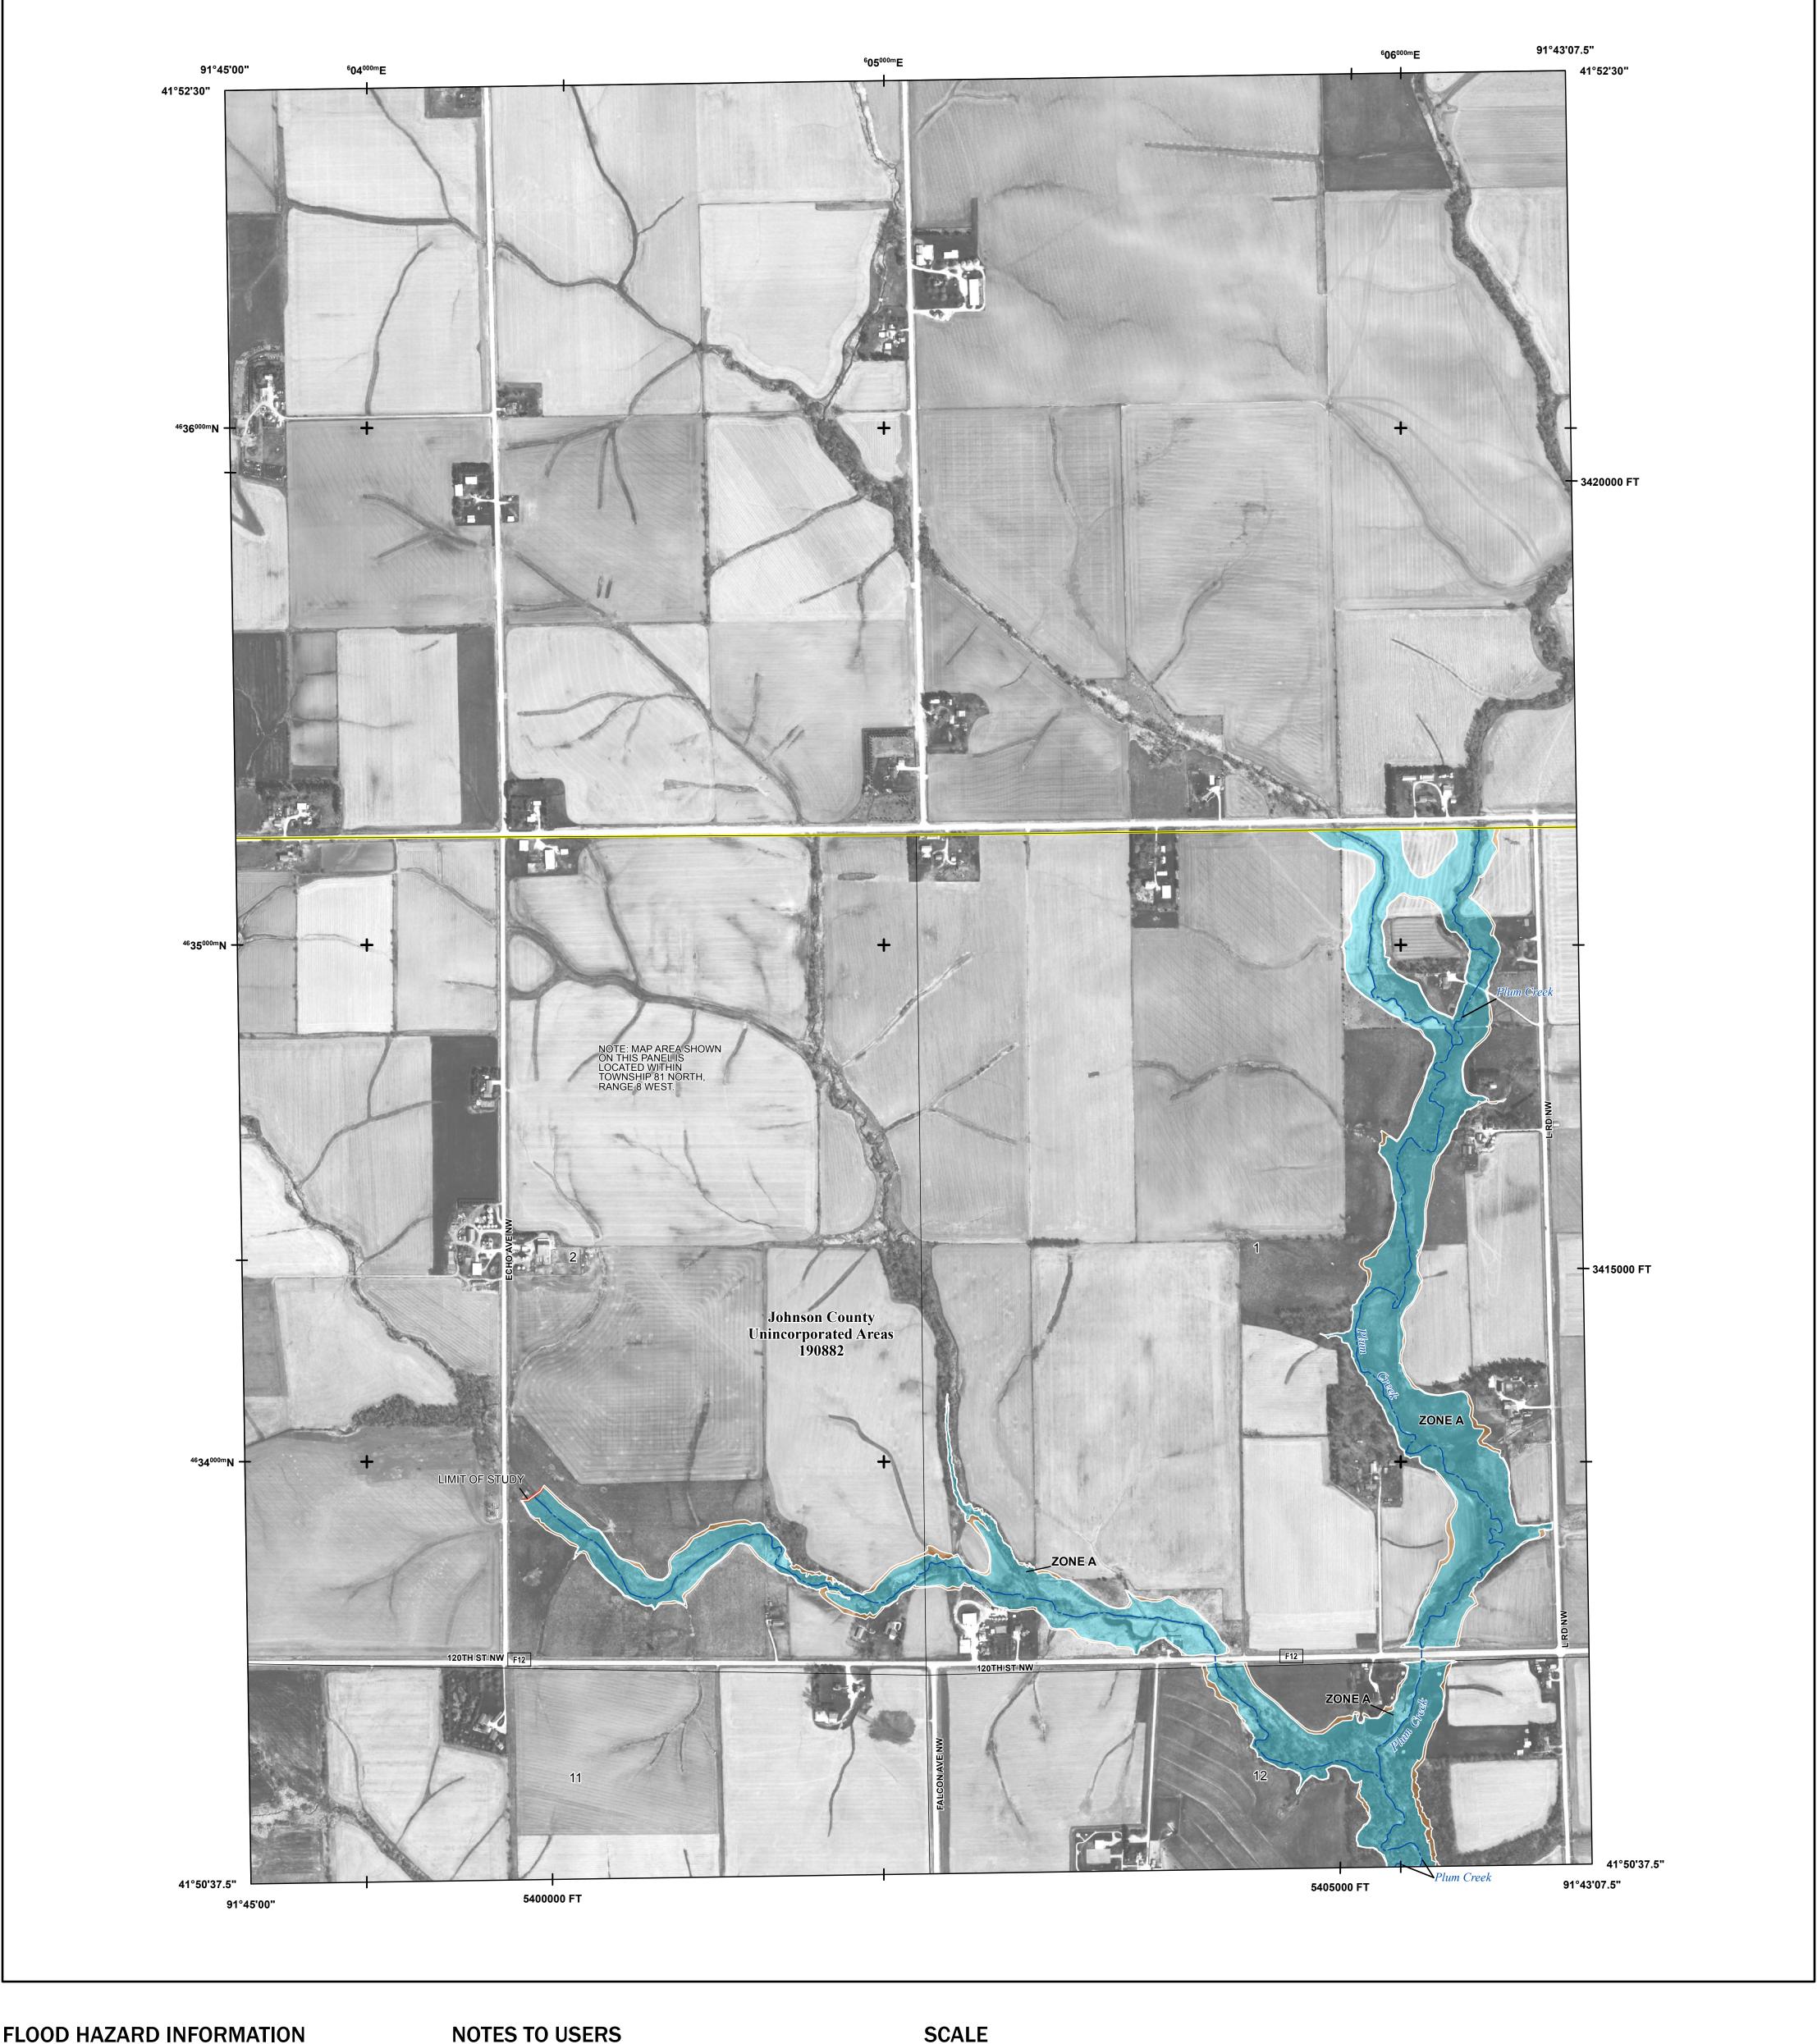

Flood Insurance Program at 1-800-638-6620. Base map information shown on this FIRM was derived from digital orthophotography collected by the Iowa Geological and Water Survey, Department of Natural Resources. This imagery was flown in 2010.