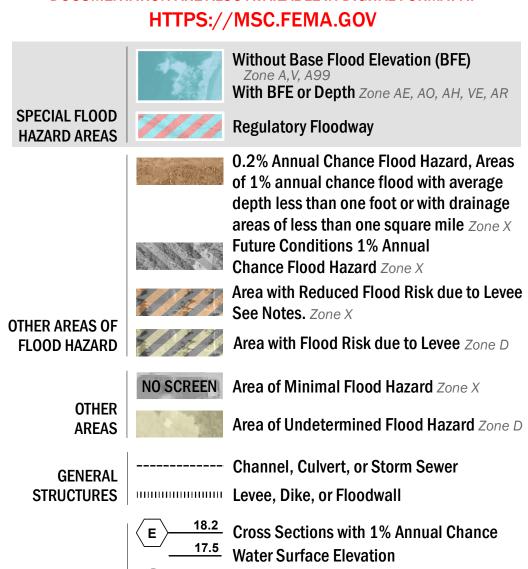

## FLOOD HAZARD INFORMATION

SEE FIS REPORT FOR DETAILED LEGEND AND INDEX MAP FOR FIRM PANEL LAYOUT THE INFORMATION DEPICTED ON THIS MAP AND SUPPORTING **DOCUMENTATION ARE ALSO AVAILABLE IN DIGITAL FORMAT AT** 

8 ---- Coastal Transect

-------- Profile Baseline

OTHER

**FEATURES** 

—--- Coastal Transect Baseline

- Hydrographic Feature

**Jurisdiction Boundary** 

**Base Flood Elevation Line (BFE)** 