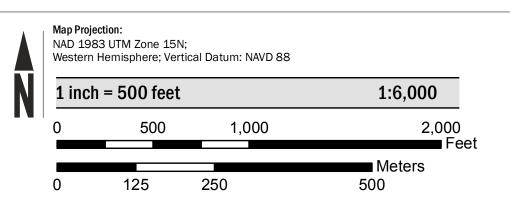

map date for each FIRM panel by visiting the FEMA Map Service Center website or by calling the FEMA Map Information eXchange.

Communities annexing land on adjacent FIRM panels must obtain a current copy of the adjacent panel as well as the current FIRM Index. These may be ordered directly from the Map Service Center at the number listed above. For community and countywide map dates refer to the Flood Insurance Study report for this jurisdiction. To determine if flood insurance is available in the community, contact your Insurance agent or call the National Flood Insurance Program at 1-800-638-6620.

Base map information shown on this FIRM was provided in digital format by the Iowa Department of Natural Resources and Iowa Department of Transportation, dated 2014 or earlier.

## **SCALE**



## **PANEL LOCATOR**



National Flood Insurance Program NATIONAL FLOOD INSURANCE PROGRAM FLOOD INSURANCE RATE MAP **JEFFERSON COUNTY, IOWA** PANEL 39 OF 375 Panel Contains:

5 ZONE X

COMMUNITY PANEL SUFFIX NUMBER JEFFERSON COUNTY 0039 190881 PACKWOOD, CITY OF 195215 0039

**PRELIMINARY** 

5/29/2018

**VERSION NUMBER** 2.4.3.0 **MAP NUMBER** 19101C0039E

**EFFECTIVE DATE**