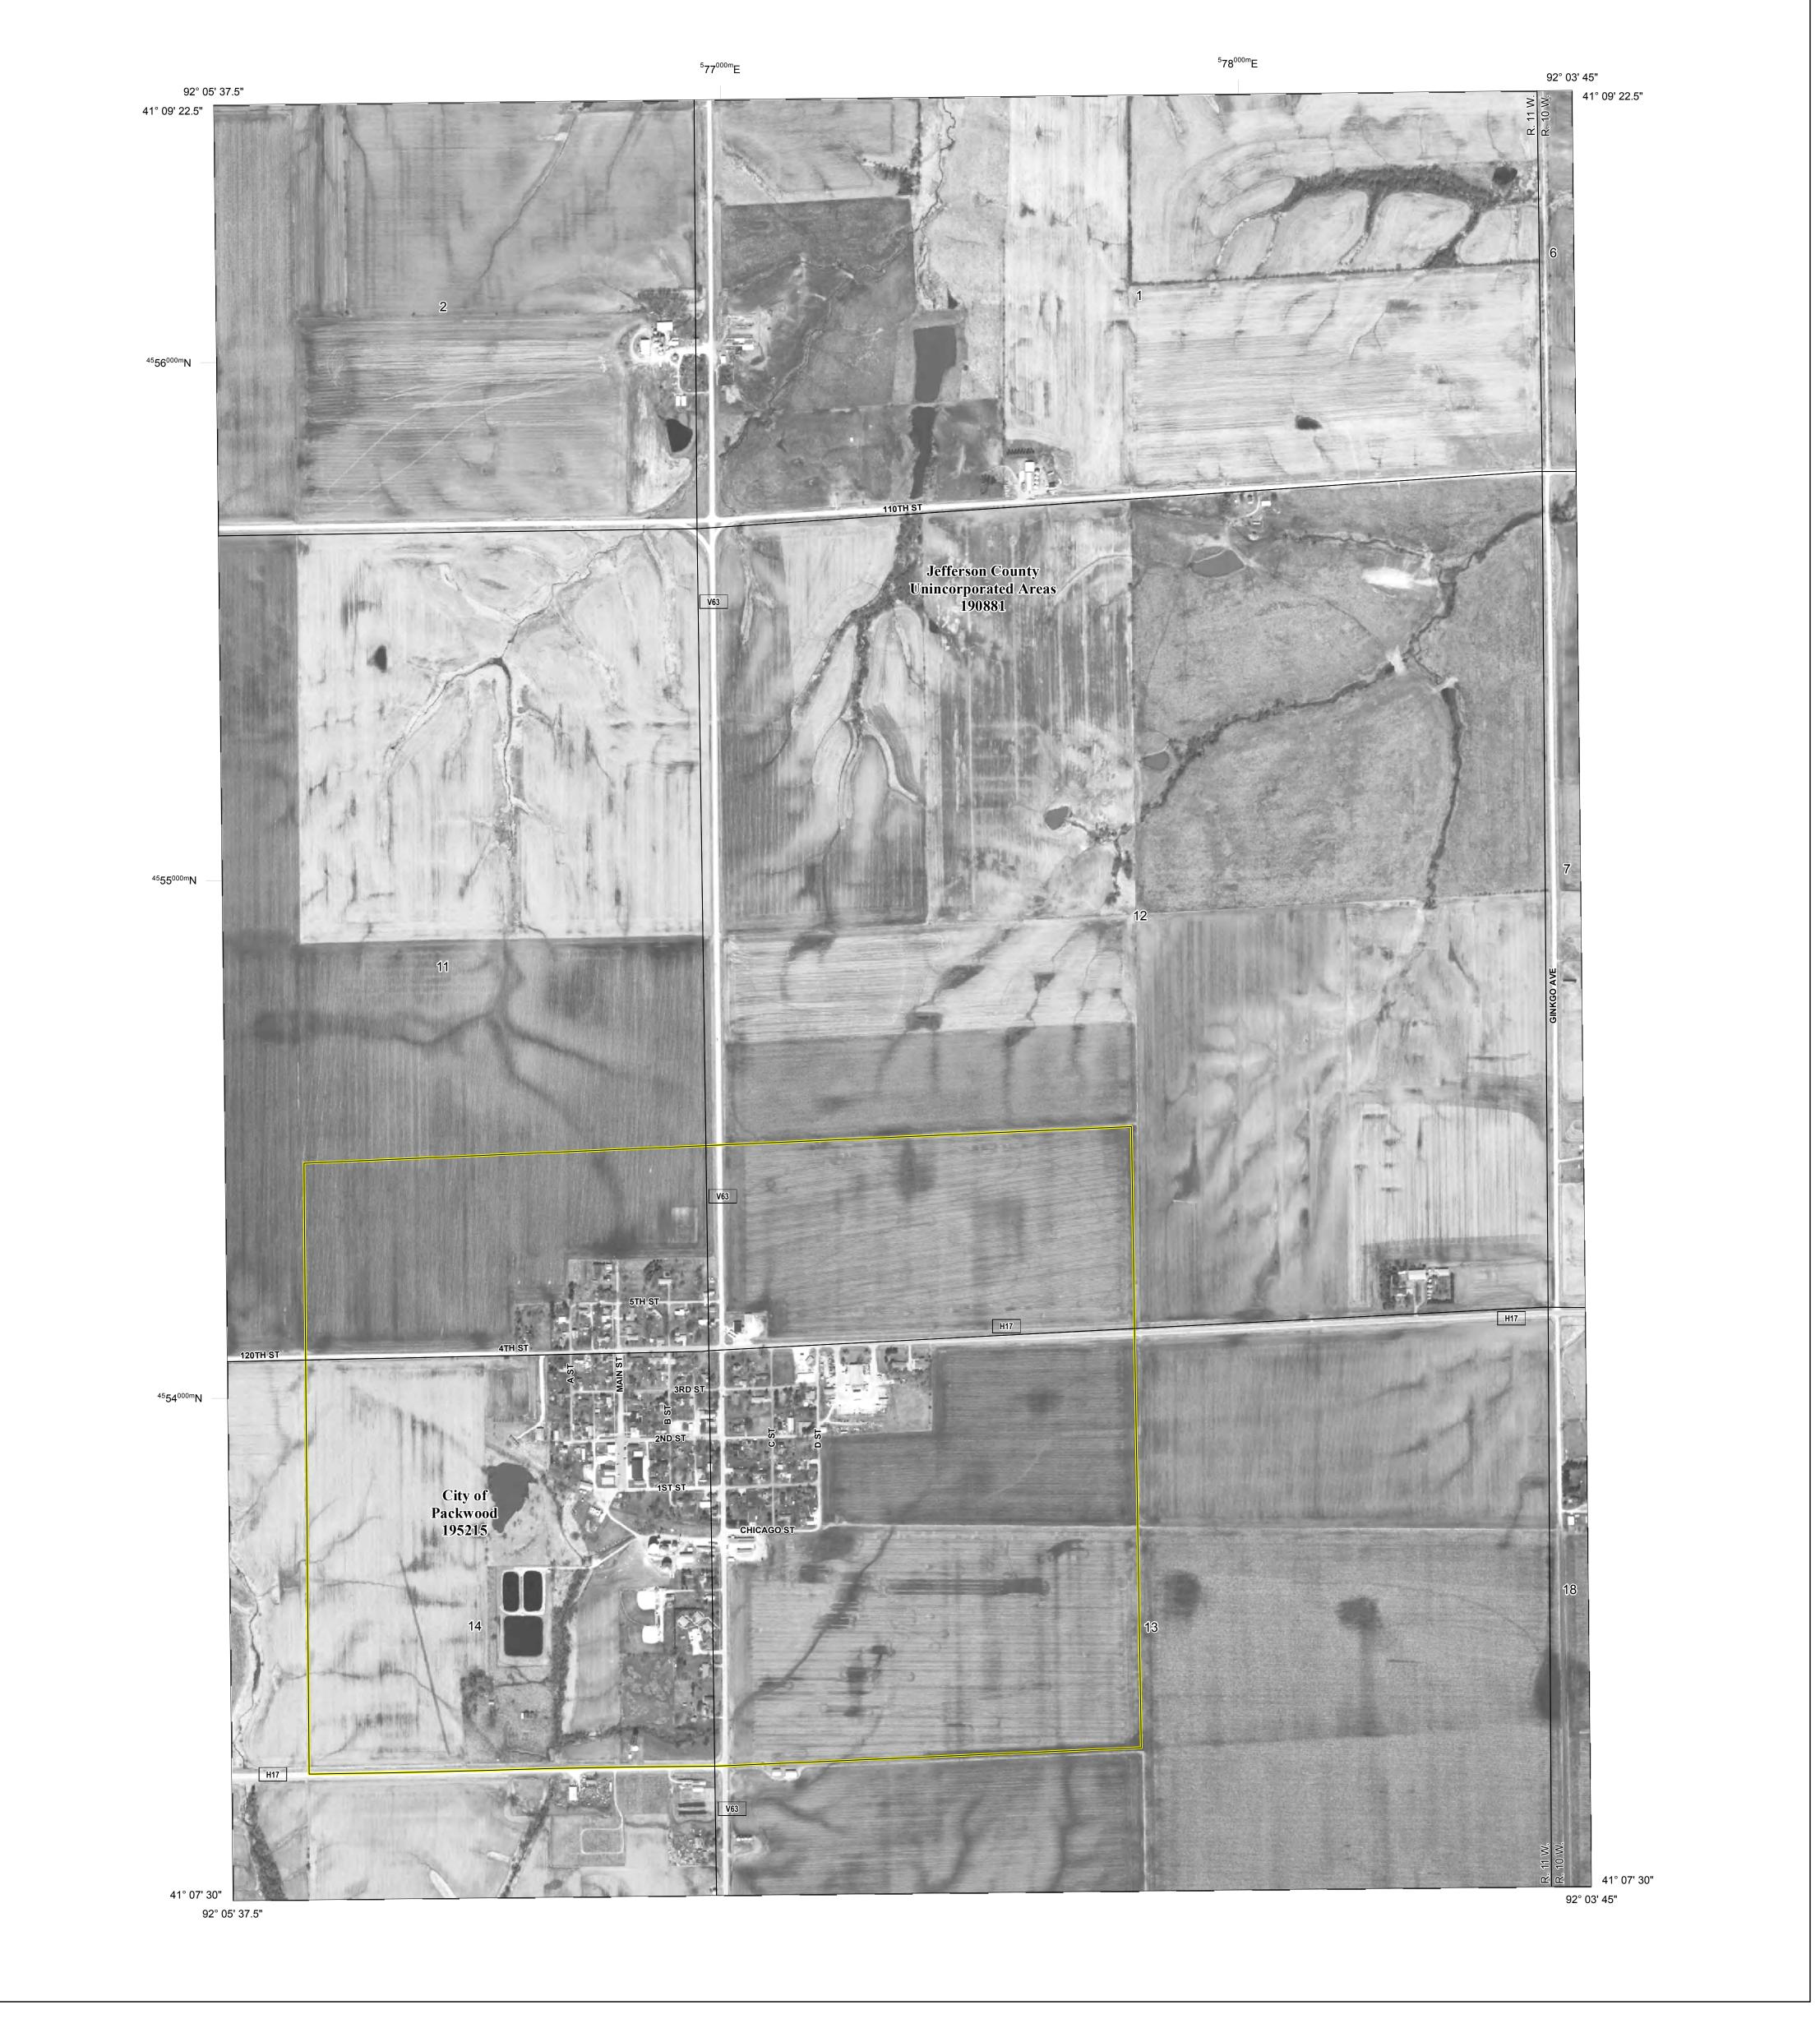

Base map information shown on this FIRM was provided in digital format by the Iowa Department of Natural Resources and Iowa Department of Transportation, dated 2014 or earlier.

## **PANEL LOCATOR**

National Flood Insurance Program NATIONAL FLOOD INSURANCE PROGRAM FLOOD INSURANCE RATE MAP **JEFFERSON COUNTY, IOWA** PANEL 39 OF 375 Panel Contains:

5 ZONE X

COMMUNITY PANEL SUFFIX NUMBER JEFFERSON COUNTY 0039 190881 PACKWOOD, CITY OF 195215 0039