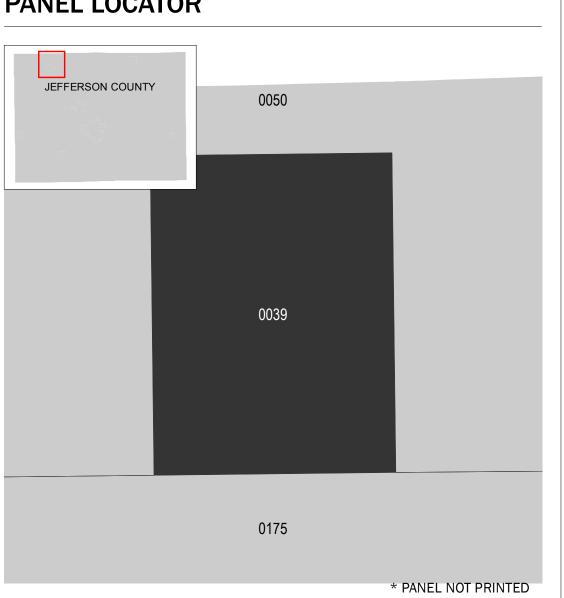

## **PANEL LOCATOR**

National Flood Insurance Program NATIONAL FLOOD INSURANCE PROGRAM FLOOD INSURANCE RATE MAP **JEFFERSON COUNTY, IOWA** PANEL 39 OF 375 Panel Contains:

5 ZONE X

COMMUNITY PANEL SUFFIX NUMBER JEFFERSON COUNTY 0039 190881 PACKWOOD, CITY OF 195215 0039