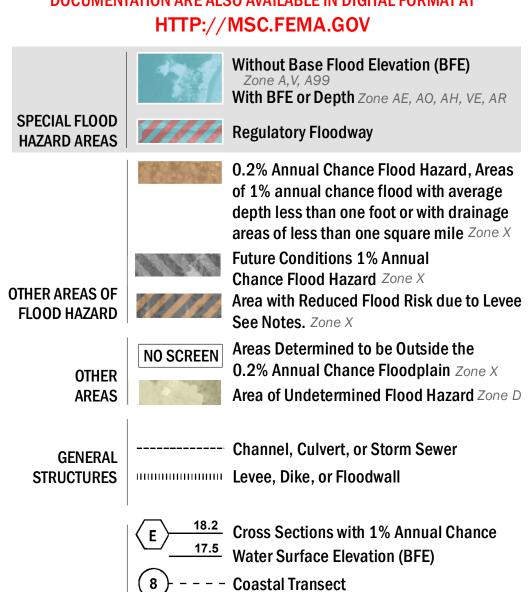

## FLOOD HAZARD INFORMATION

SEE FIS REPORT FOR ZONE DESCRIPTIONS AND INDEX MAP THE INFORMATION DEPICTED ON THIS MAP AND SUPPORTING DOCUMENTATION ARE ALSO AVAILABLE IN DIGITAL FORMAT AT

**Coastal Transect Baseline** 

- Hydrographic Feature

**Jurisdiction Boundary** 

---- 513 --- Base Flood Elevation Line (BFE)

**Limit of Study** 

OTHER

**FEATURES** 

----- Profile Baseline