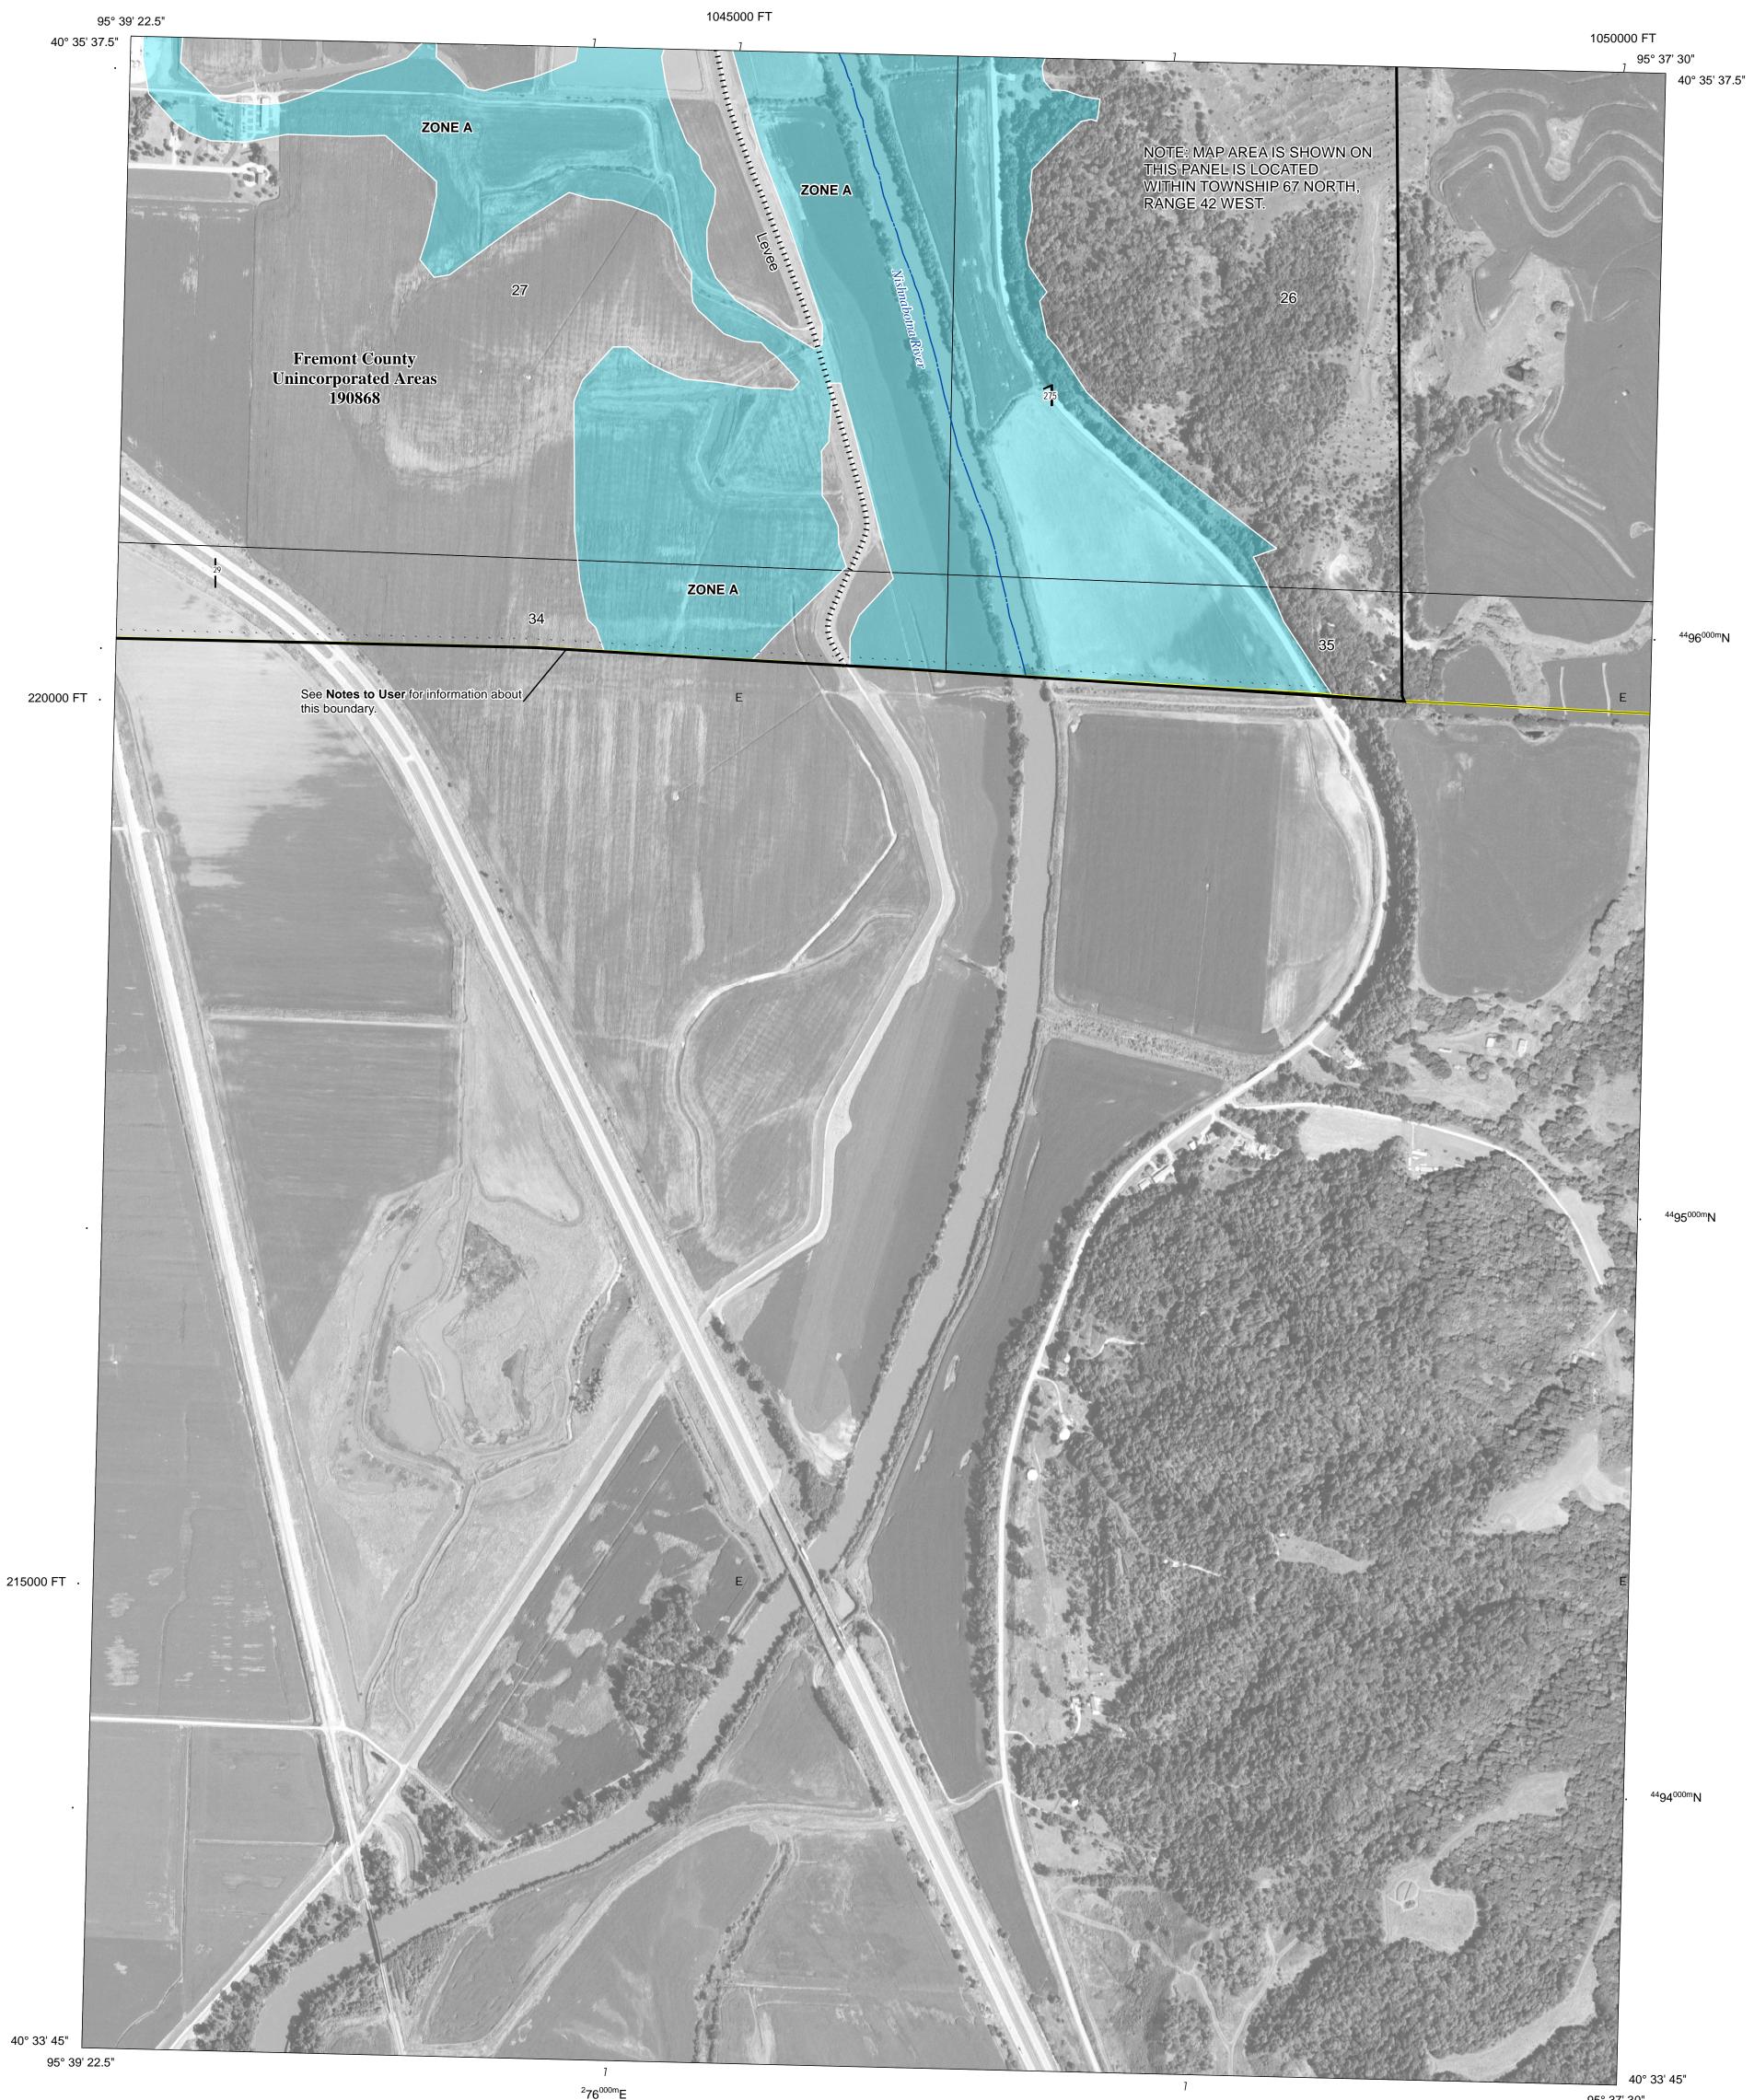

#### SEE FIS REPORT FOR ZONE DESCRIPTIONS AND INDEX MAP THE INFORMATION DEPICTED ON THIS MAP AND SUPPORTING DOCUMENTATION ARE ALSO AVAILABLE IN DIGITAL FORMAT AT HTTP://MSC.FEMA.GOV

# NATIONAL FLOOD INSURANCE PROGRAM National Flood Insurance Program **FEMA** FLOOD INSURANCE RATE MAP FREMONT COUNTY, IOWA And Incorporated Areas PANEL 409 OF 500 Panel Contains: COMMUNITY NUMBER FREMONT COUNTY 190868 **PRELIMINARY** - -06/29/2018 **VERSION NUMBER**