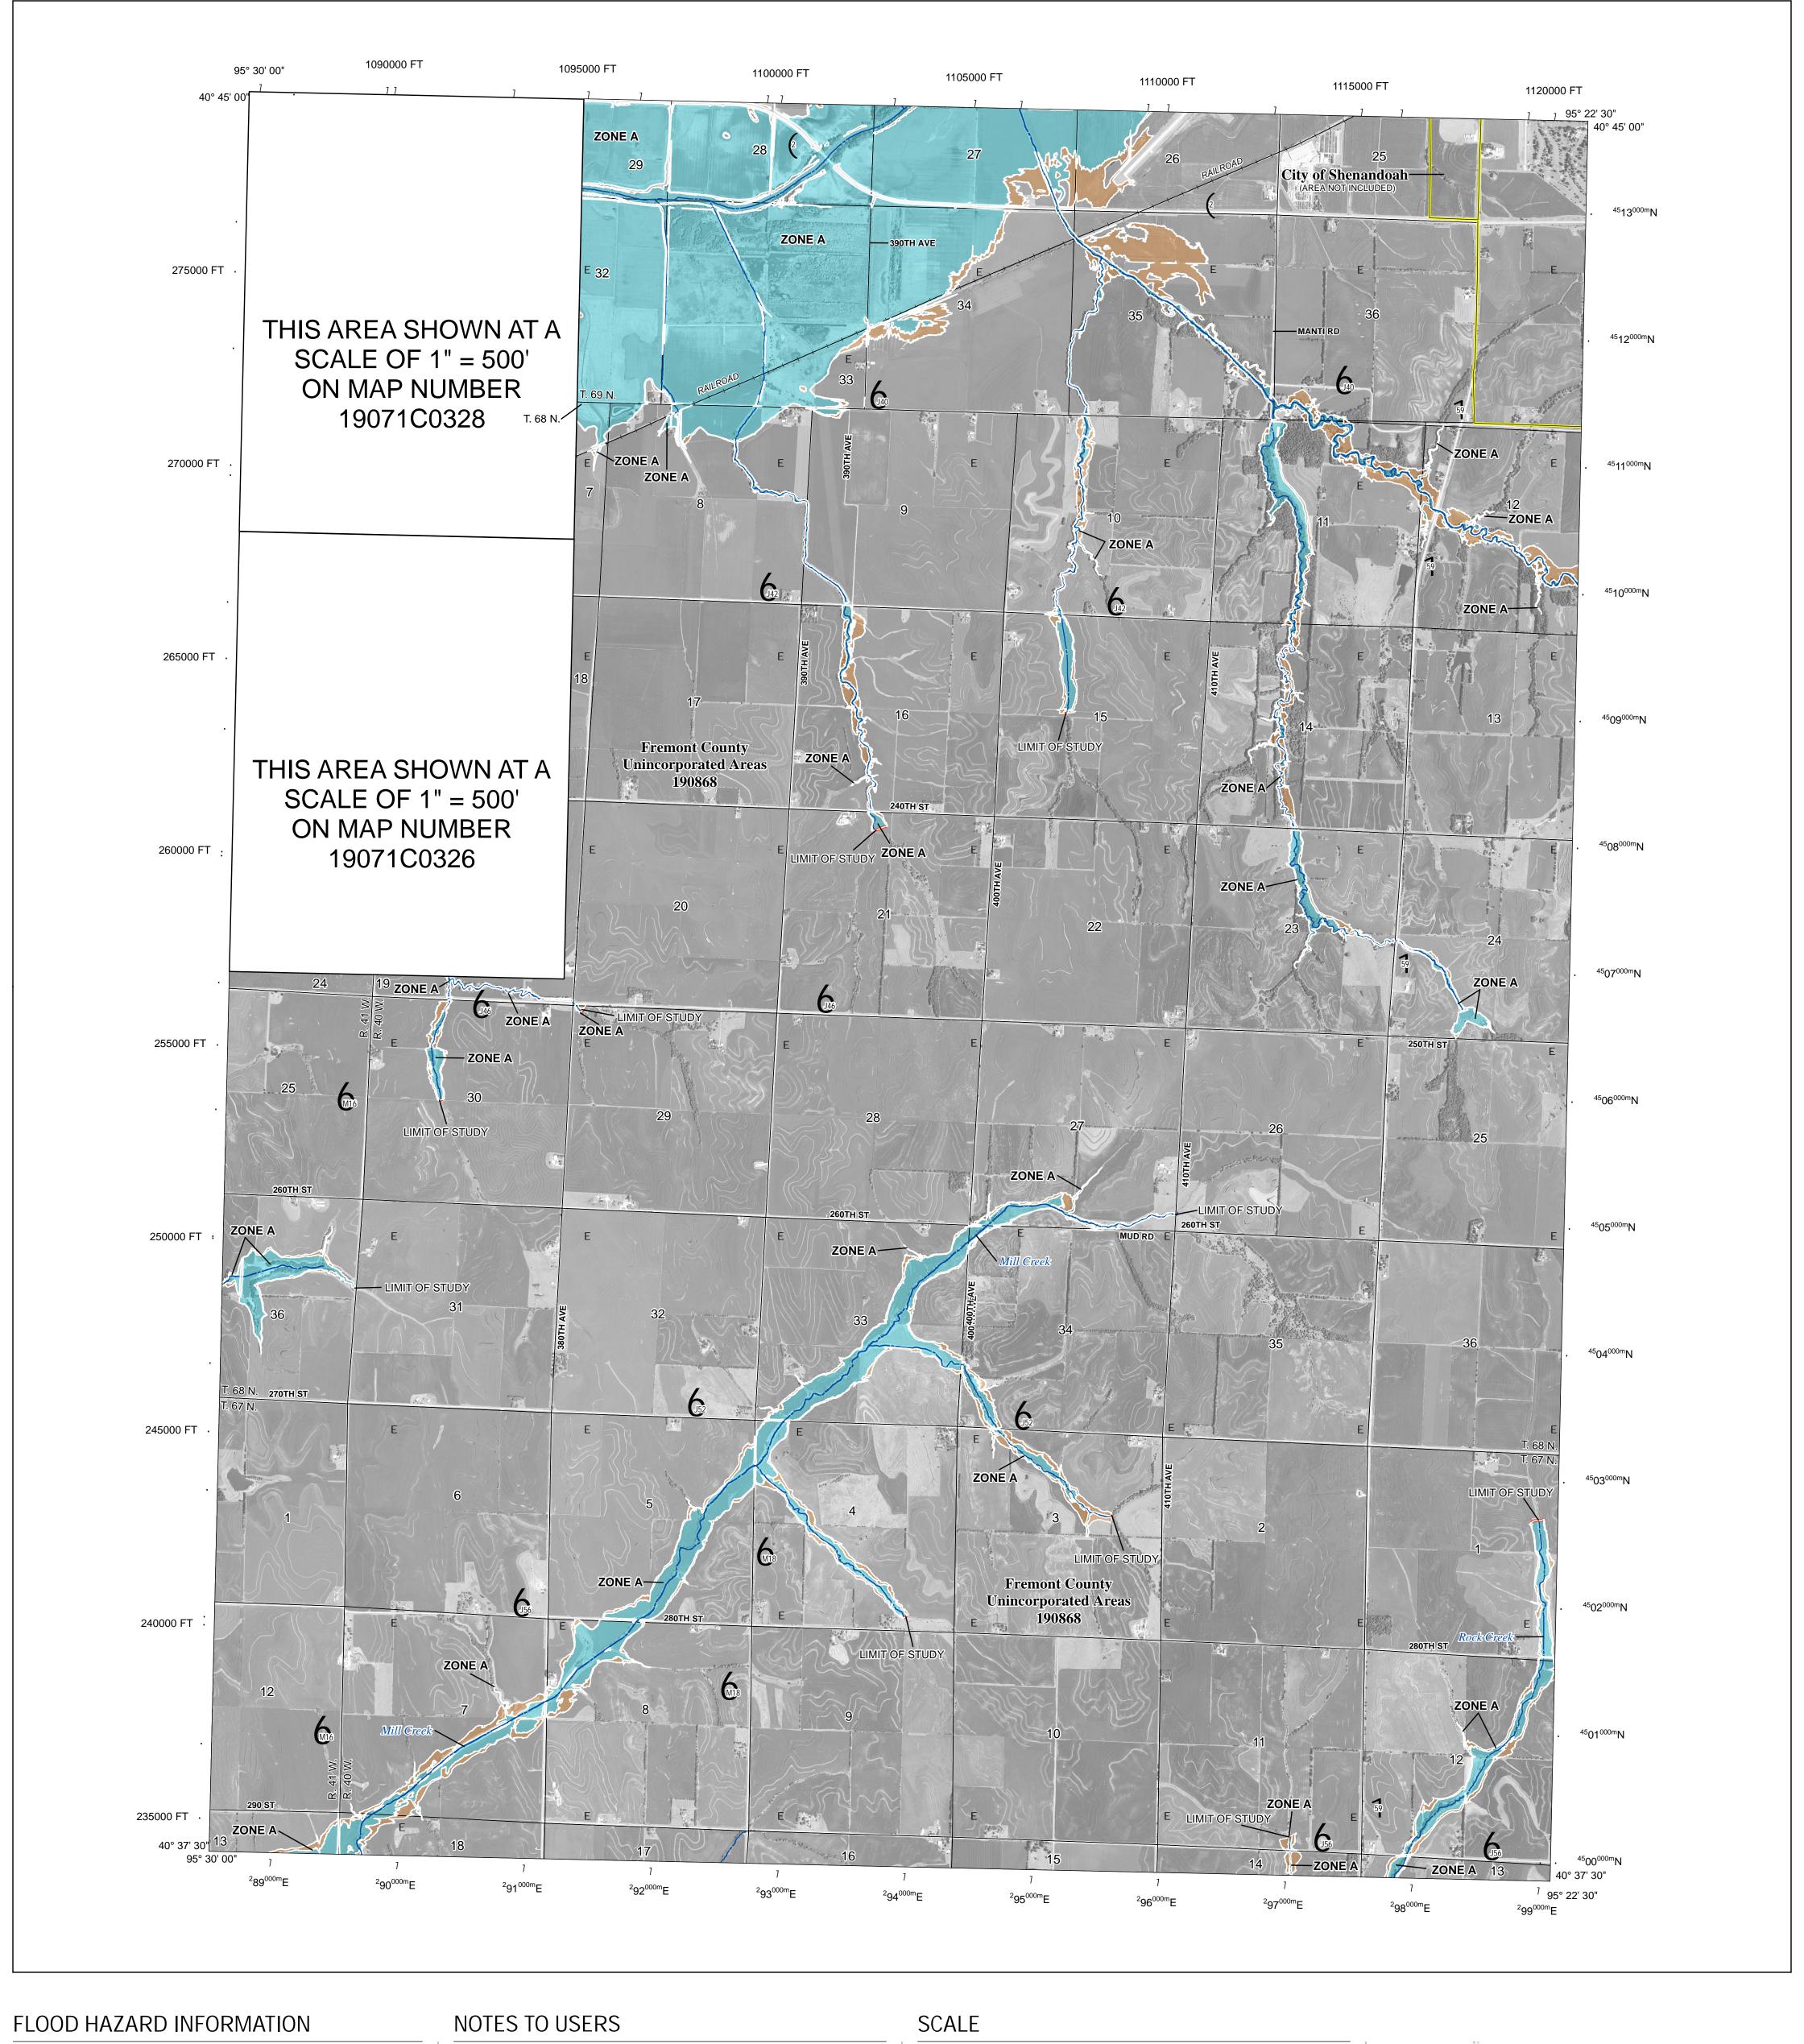

SEE FIS REPORT FOR ZONE DESCRIPTIONS AND INDEX MAP THE INFORMATION DEPICTED ON THIS MAP AND SUPPORTING

Hydrographic Feature

**Jurisdiction Boundary** 

Base Flood Elevation Line (BFE)

Limit of Study

OTHER

**FEATURES** 

Base map information shown on this FIRM was provided in digital format by the United States Department of Agriculture (USDA) National Agriculture Imagery Program (NAIP). This information was derived from digital orthophotography at a 1-meter resolution from photography dated 2015.

## NATIONAL FLOOD INSURANCE PROGRAM FEMA National Flood Insurance Program FLOOD INSURANCE RATE MAP FREMONT COUNTY, IOWA And Incorporated Areas

PANEL 350 of 500

## **PRELIMINARY** 06/29/2018

**VERSION NUMBER** 2.4.3.5 MAP NUMBER 19071C0350D EFFECTIVE DATE