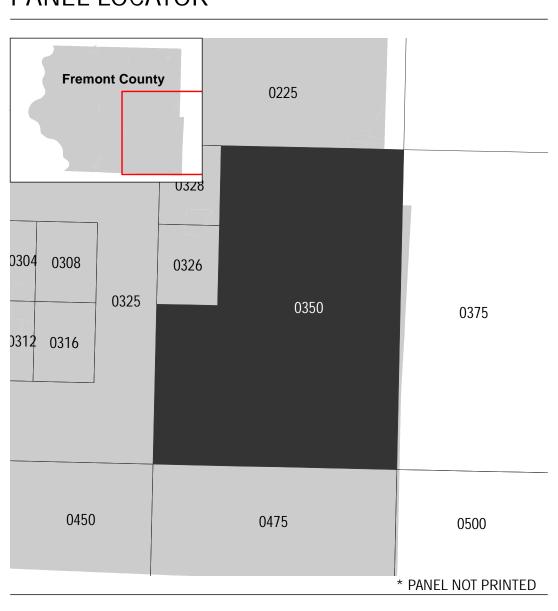

directly from the Map Service Center at the number listed above. For community and countywide map dates refer to the Flood Insurance Study report for this jurisdiction. To determine if flood insurance is available in the community, contact your Insurance agent or call the National Flood Insurance Program at 1-800-638-6620.

Base map information shown on this FIRM was provided in digital format by the United States Department of Agriculture (USDA) National Agriculture Imagery Program (NAIP). This information was derived from digital orthophotography at a 1-meter resolution from photography dated 2015.

## NAD 1983 StatePlane Iowa South FIPS 1402 Feet; Western Hemisphere; Vertical Datum: NAVD 88 1 inch = 2,000 feet 1:24,000 2,000 4,000 8,000 Feet ■ Meters 1,000 2,000 500

## PANEL LOCATOR



## NATIONAL FLOOD INSURANCE PROGRAM FEMA National Flood Insurance Program FLOOD INSURANCE RATE MAP FREMONT COUNTY, IOWA And Incorporated Areas

PANEL 350 of 500





## **PRELIMINARY** 06/29/2018

**VERSION NUMBER** 2.4.3.5 MAP NUMBER 19071C0350D EFFECTIVE DATE