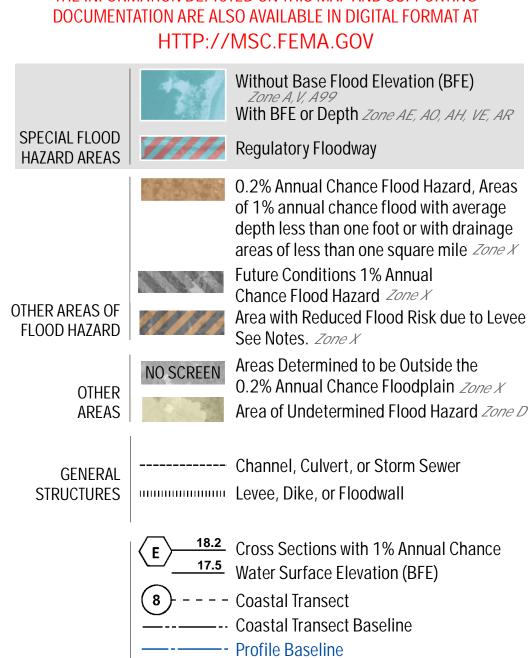

SEE FIS REPORT FOR ZONE DESCRIPTIONS AND INDEX MAP THE INFORMATION DEPICTED ON THIS MAP AND SUPPORTING

Hydrographic Feature

**Jurisdiction Boundary** 

Base Flood Elevation Line (BFE)

Limit of Study

OTHER

**FEATURES** 