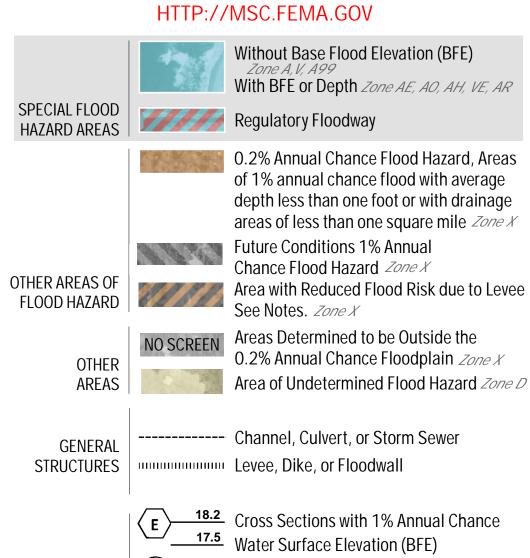

## FLOOD HAZARD INFORMATION

SEE FIS REPORT FOR ZONE DESCRIPTIONS AND INDEX MAP THE INFORMATION DEPICTED ON THIS MAP AND SUPPORTING DOCUMENTATION ARE ALSO AVAILABLE IN DIGITAL FORMAT AT

- - - Coastal Transect

—-- Profile Baseline

OTHER

**FEATURES** 

——— Coastal Transect Baseline

Hydrographic Feature

Jurisdiction Boundary

----- Base Flood Elevation Line (BFE)

Limit of Study