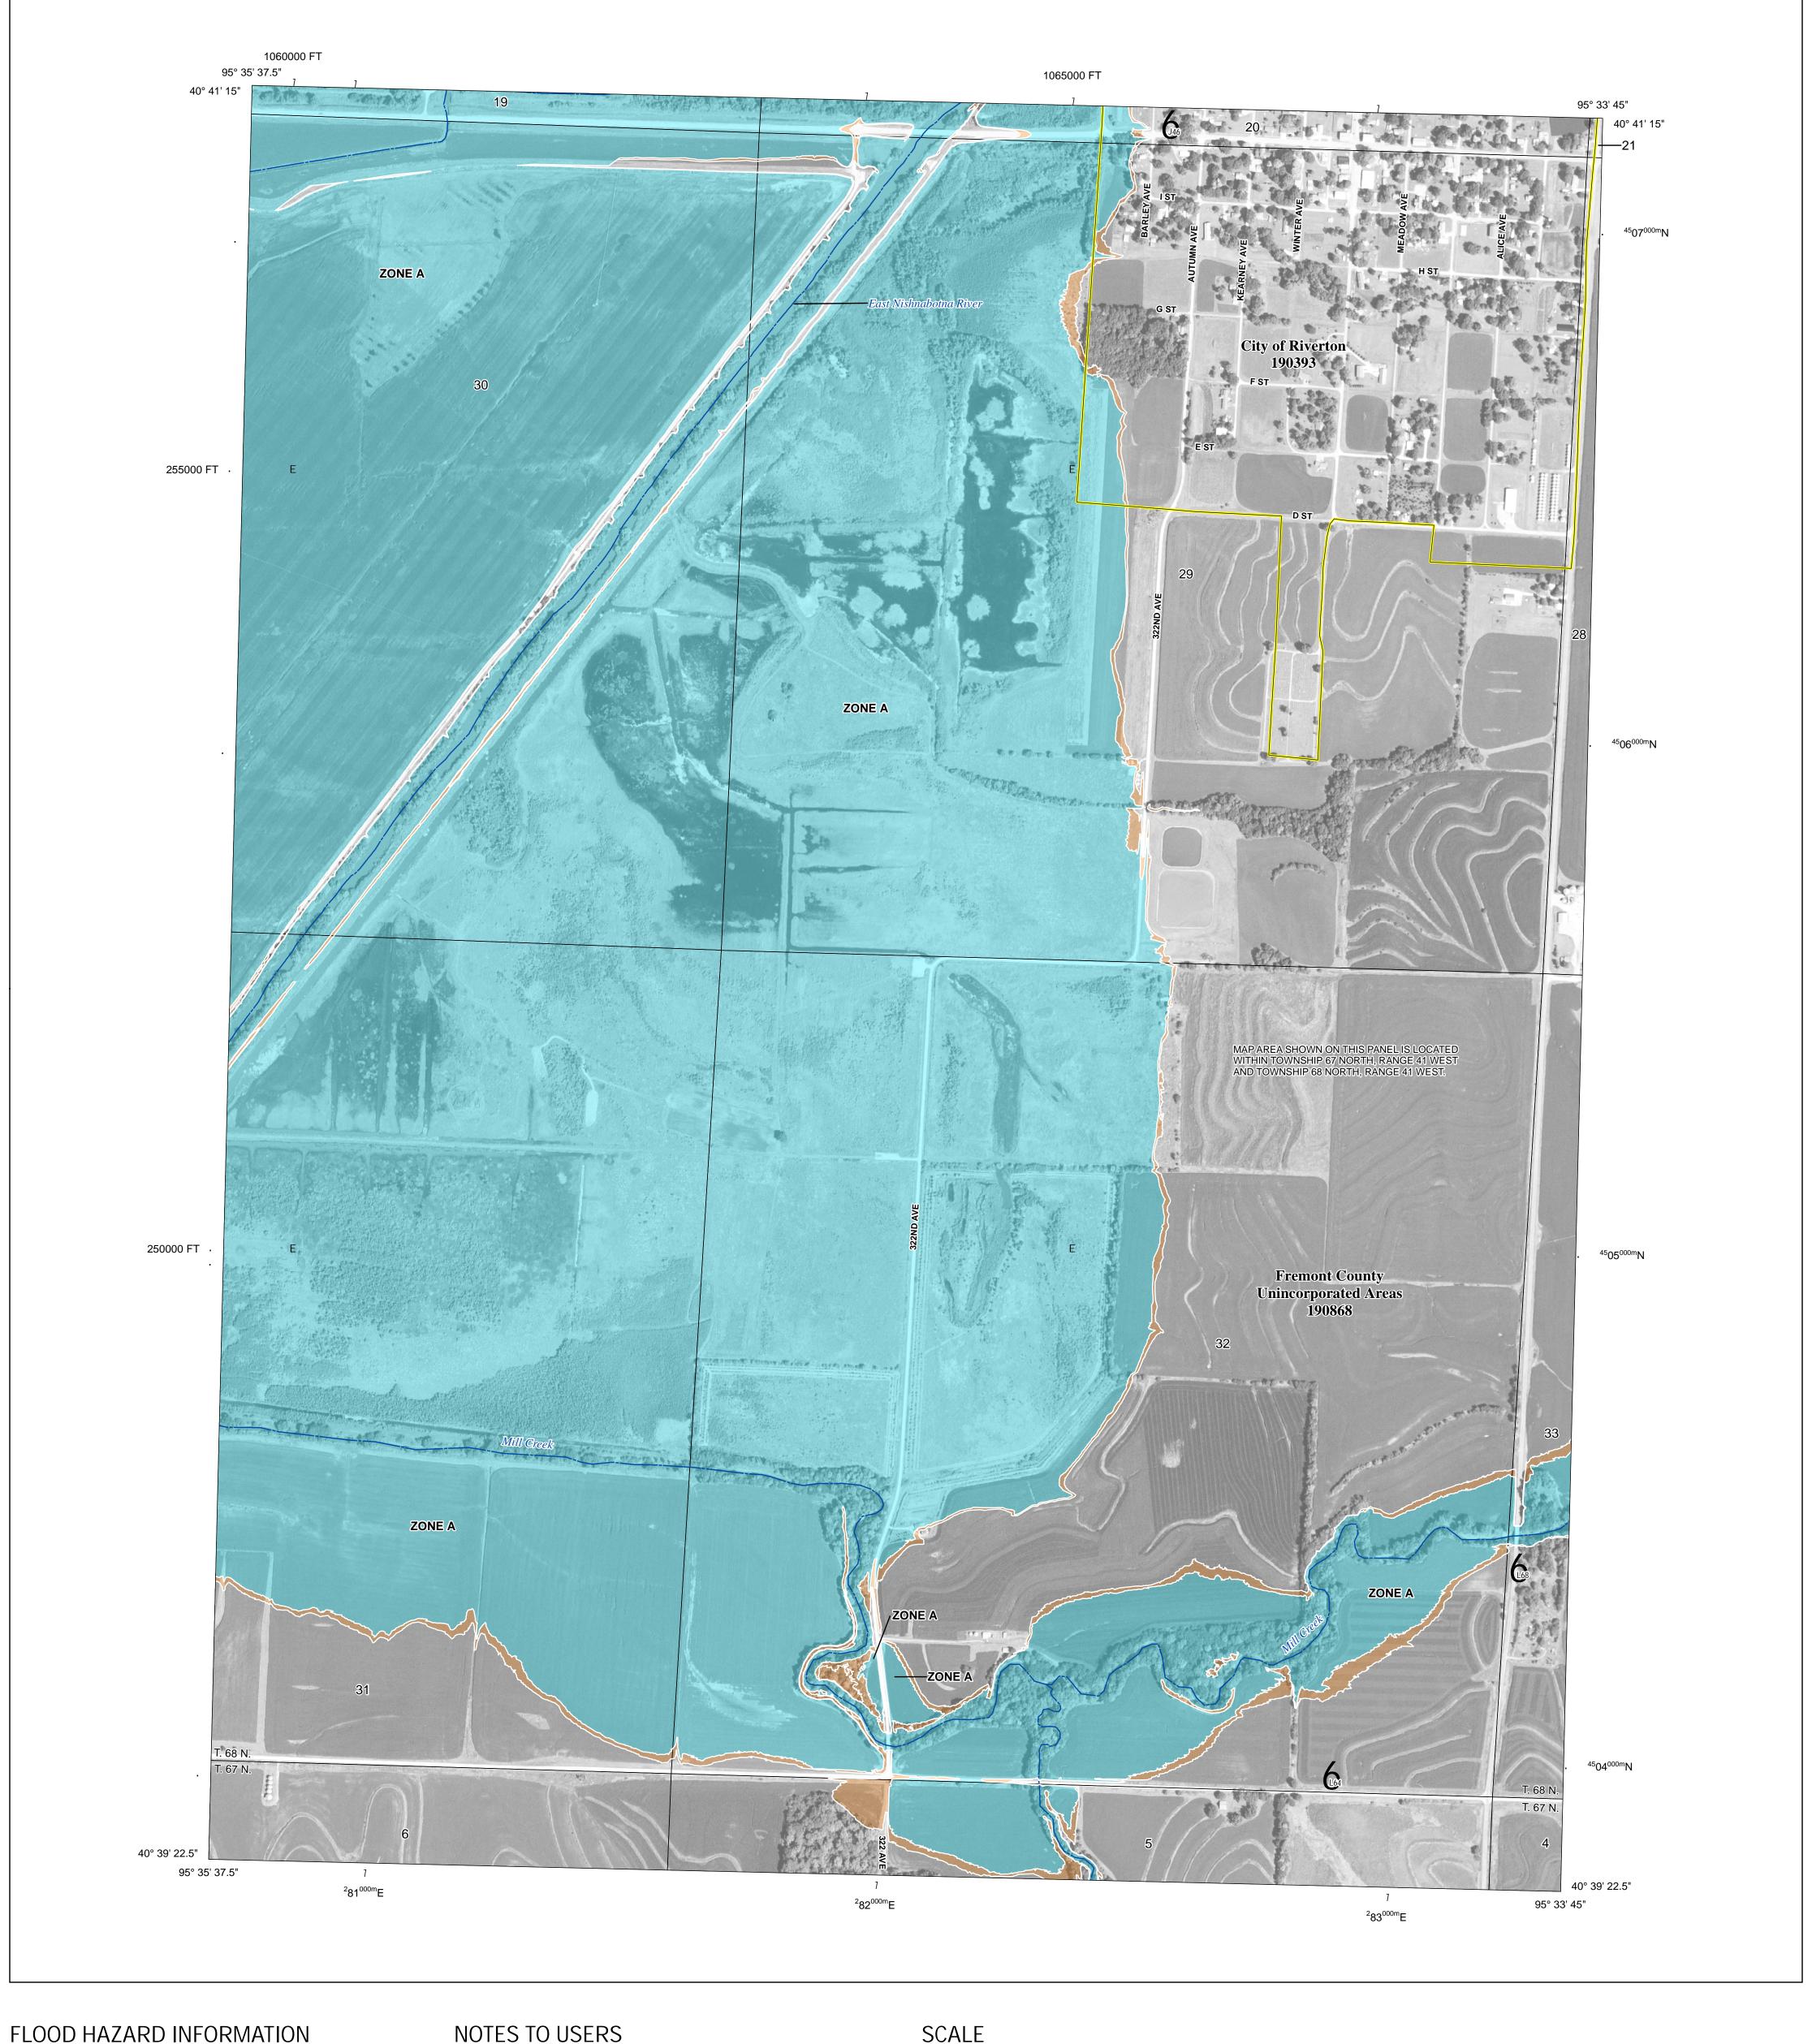

## FLOOD HAZARD INFORMATION

SEE FIS REPORT FOR ZONE DESCRIPTIONS AND INDEX MAP THE INFORMATION DEPICTED ON THIS MAP AND SUPPORTING DOCUMENTATION ARE ALSO AVAILABLE IN DIGITAL FORMAT AT

- - - Coastal Transect

Base map information shown on this FIRM was provided in digital format by the United States Department of Agriculture (USDA) National Agriculture Imagery Program (NAIP). This information was derived from digital orthophotography at a 1-meter resolution from photography dated 2015.

## NATIONAL FLOOD INSURANCE PROGRAM

FLOOD INSURANCE RATE MAP FREMONT COUNTY, IOWA And Incorporated Areas

PANEL 312 OF 500

| Panel Contains:                     |                  |              |        |
|-------------------------------------|------------------|--------------|--------|
| COMMUNITY                           | NUMBER           | PANEL        | SUFFI  |
| FREMONT COUNTY<br>RIVERTON, CITY OF | 190868<br>190393 | 0312<br>0312 | D<br>D |