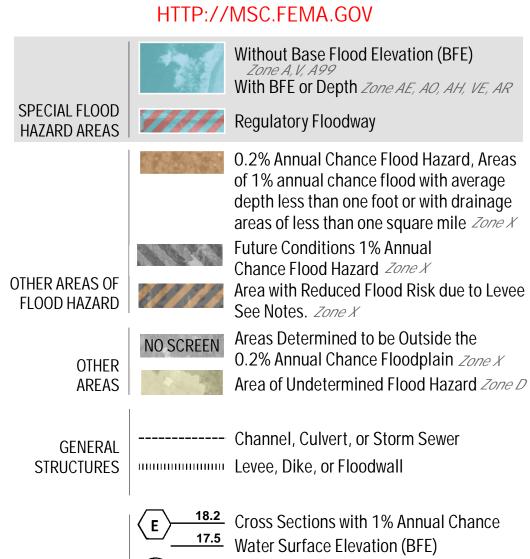

SEE FIS REPORT FOR ZONE DESCRIPTIONS AND INDEX MAP THE INFORMATION DEPICTED ON THIS MAP AND SUPPORTING DOCUMENTATION ARE ALSO AVAILABLE IN DIGITAL FORMAT AT

- - - Coastal Transect

—-- Profile Baseline

OTHER

**FEATURES** 

—-- Coastal Transect Baseline

Hydrographic Feature

Jurisdiction Boundary

----- Base Flood Elevation Line (BFE)

Limit of Study

For information and questions about this map, available products associated with this FIRM including historic versions of this FIRM, how to order products or the National Flood Insurance Program in general, please call the FEMA Map Information eXchange at 1-877-FEMA-MAP (1-877-336-2627) or visit the FEMA Map Service Center website at http://msc.fema.gov. Available products may include previously issued Letters of Map Change, a Flood Insurance Study Report, and/or digital versions of this map. Many of these products can be ordered or obtained directly from the website. Users may determine the current map date for each FIRM panel by visiting the FEMA Map Service Center website or by calling the FEMA Map Information eXchange.