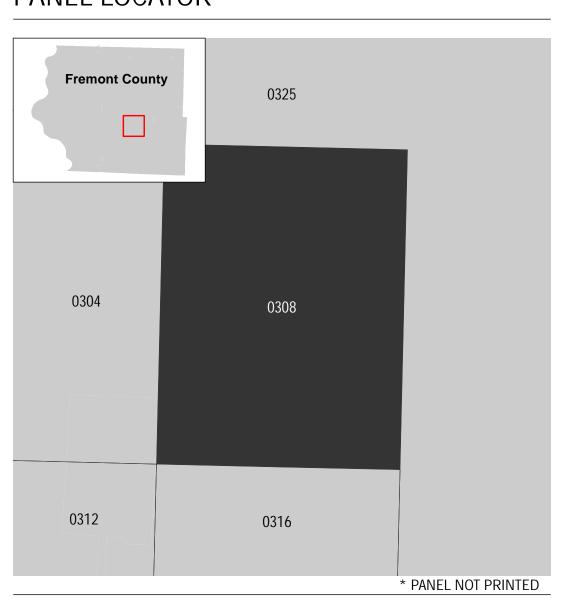

ion eXchange.

Communities annexing land on adjacent FIRM panels must obtain a current copy of the adjacent panel as well as the current FIRM Index. These may be ordered directly from the Map Service Center at the number listed above. For community and countywide map dates refer to the Flood Insurance Study report for this jurisdiction.

To determine if flood insurance is available in the community, contact your Insurance agent or call the National Flood Insurance Program at 1-800-638-6620.

Base map information shown on this FIRM was provided in digital format by the United States Department of Agriculture (USDA) National Agriculture Imagery Program (NAIP). This information was derived from digital orthophotography at a 1-meter resolution from photography dated 2015.



## PANEL LOCATOR



## HENT HER PROGRAM FLOOR Insurance Program

## NATIONAL FLOOD INSURANCE PROGRAM

FREMONT COUNTY, IOWA
And Incorporated Areas

PANEL 308 OF 500



| Panel Contains:                     |                  |              |        |
|-------------------------------------|------------------|--------------|--------|
| COMMUNITY                           | NUMBER           | PANEL        | SUFFIX |
| FREMONT COUNTY<br>RIVERTON, CITY OF | 190868<br>190393 | 0308<br>0308 | D<br>D |

PRELIMINARY 06/29/2018

VERSION NUMBER
2.4.3.5

MAP NUMBER
19071C0308D

EFFECTIVE DATE