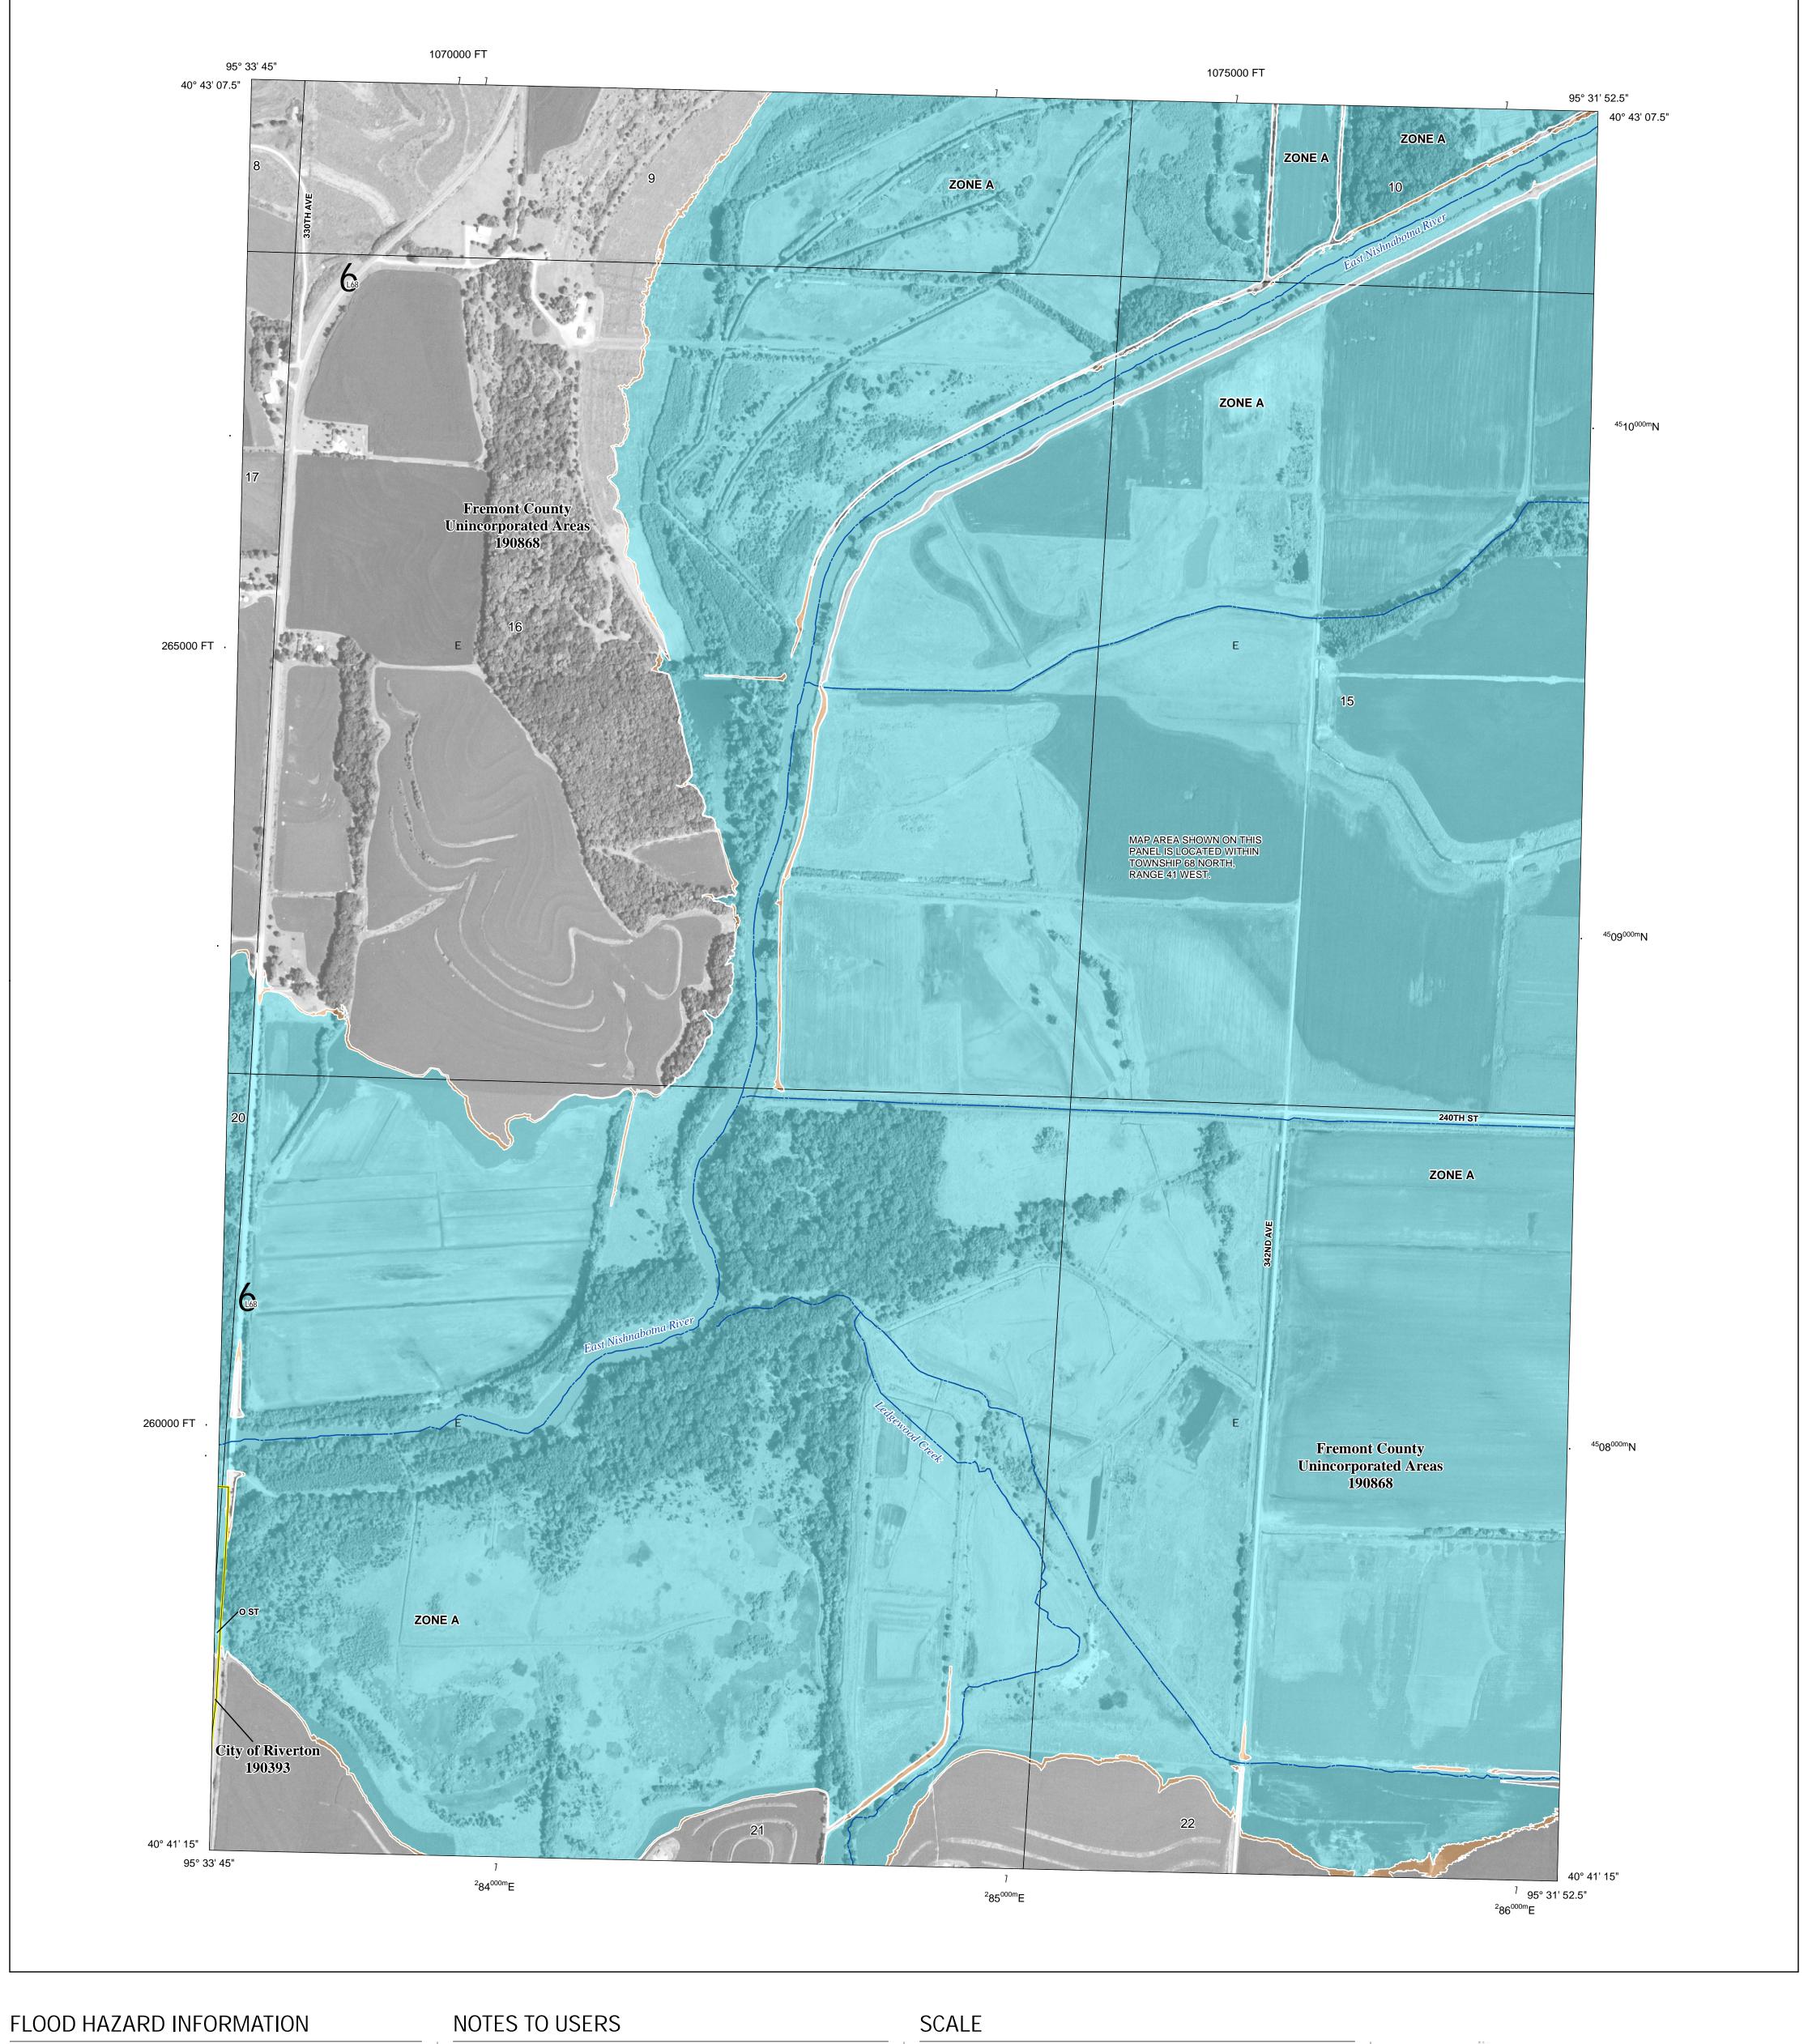

SEE FIS REPORT FOR ZONE DESCRIPTIONS AND INDEX MAP THE INFORMATION DEPICTED ON THIS MAP AND SUPPORTING DOCUMENTATION ARE ALSO AVAILABLE IN DIGITAL FORMAT AT

- - - Coastal Transect

—-- Profile Baseline

OTHER

**FEATURES** 

—-- Coastal Transect Baseline

Hydrographic Feature

Jurisdiction Boundary

----- Base Flood Elevation Line (BFE)

Limit of Study

For information and questions about this map, available products associated with this FIRM including historic versions of this FIRM, how to order products or the National Flood Insurance Program in general, please call the FEMA Map Information eXchange at 1-877-FEMA-MAP (1-877-336-2627) or visit the FEMA Map Service Center website at http://msc.fema.gov. Available products may include previously issued Letters of Map Change, a Flood Insurance Study Report, and/or digital versions of this map. Many of these products can be ordered or obtained directly from the website. Users may determine the current map date for each FIRM panel by visiting the FEMA Map Service Center website or by calling the FEMA Map Information eXchange.

To determine if flood insurance is available in the community, contact your Insurance agent or call the National Flood Insurance Program at 1-800-638-6620.

Base map information shown on this FIRM was provided in digital format by the United States Department of Agriculture (USDA) National Agriculture Imagery Program (NAIP). This information was derived from digital orthophotography at a 1-meter resolution from photography dated 2015.