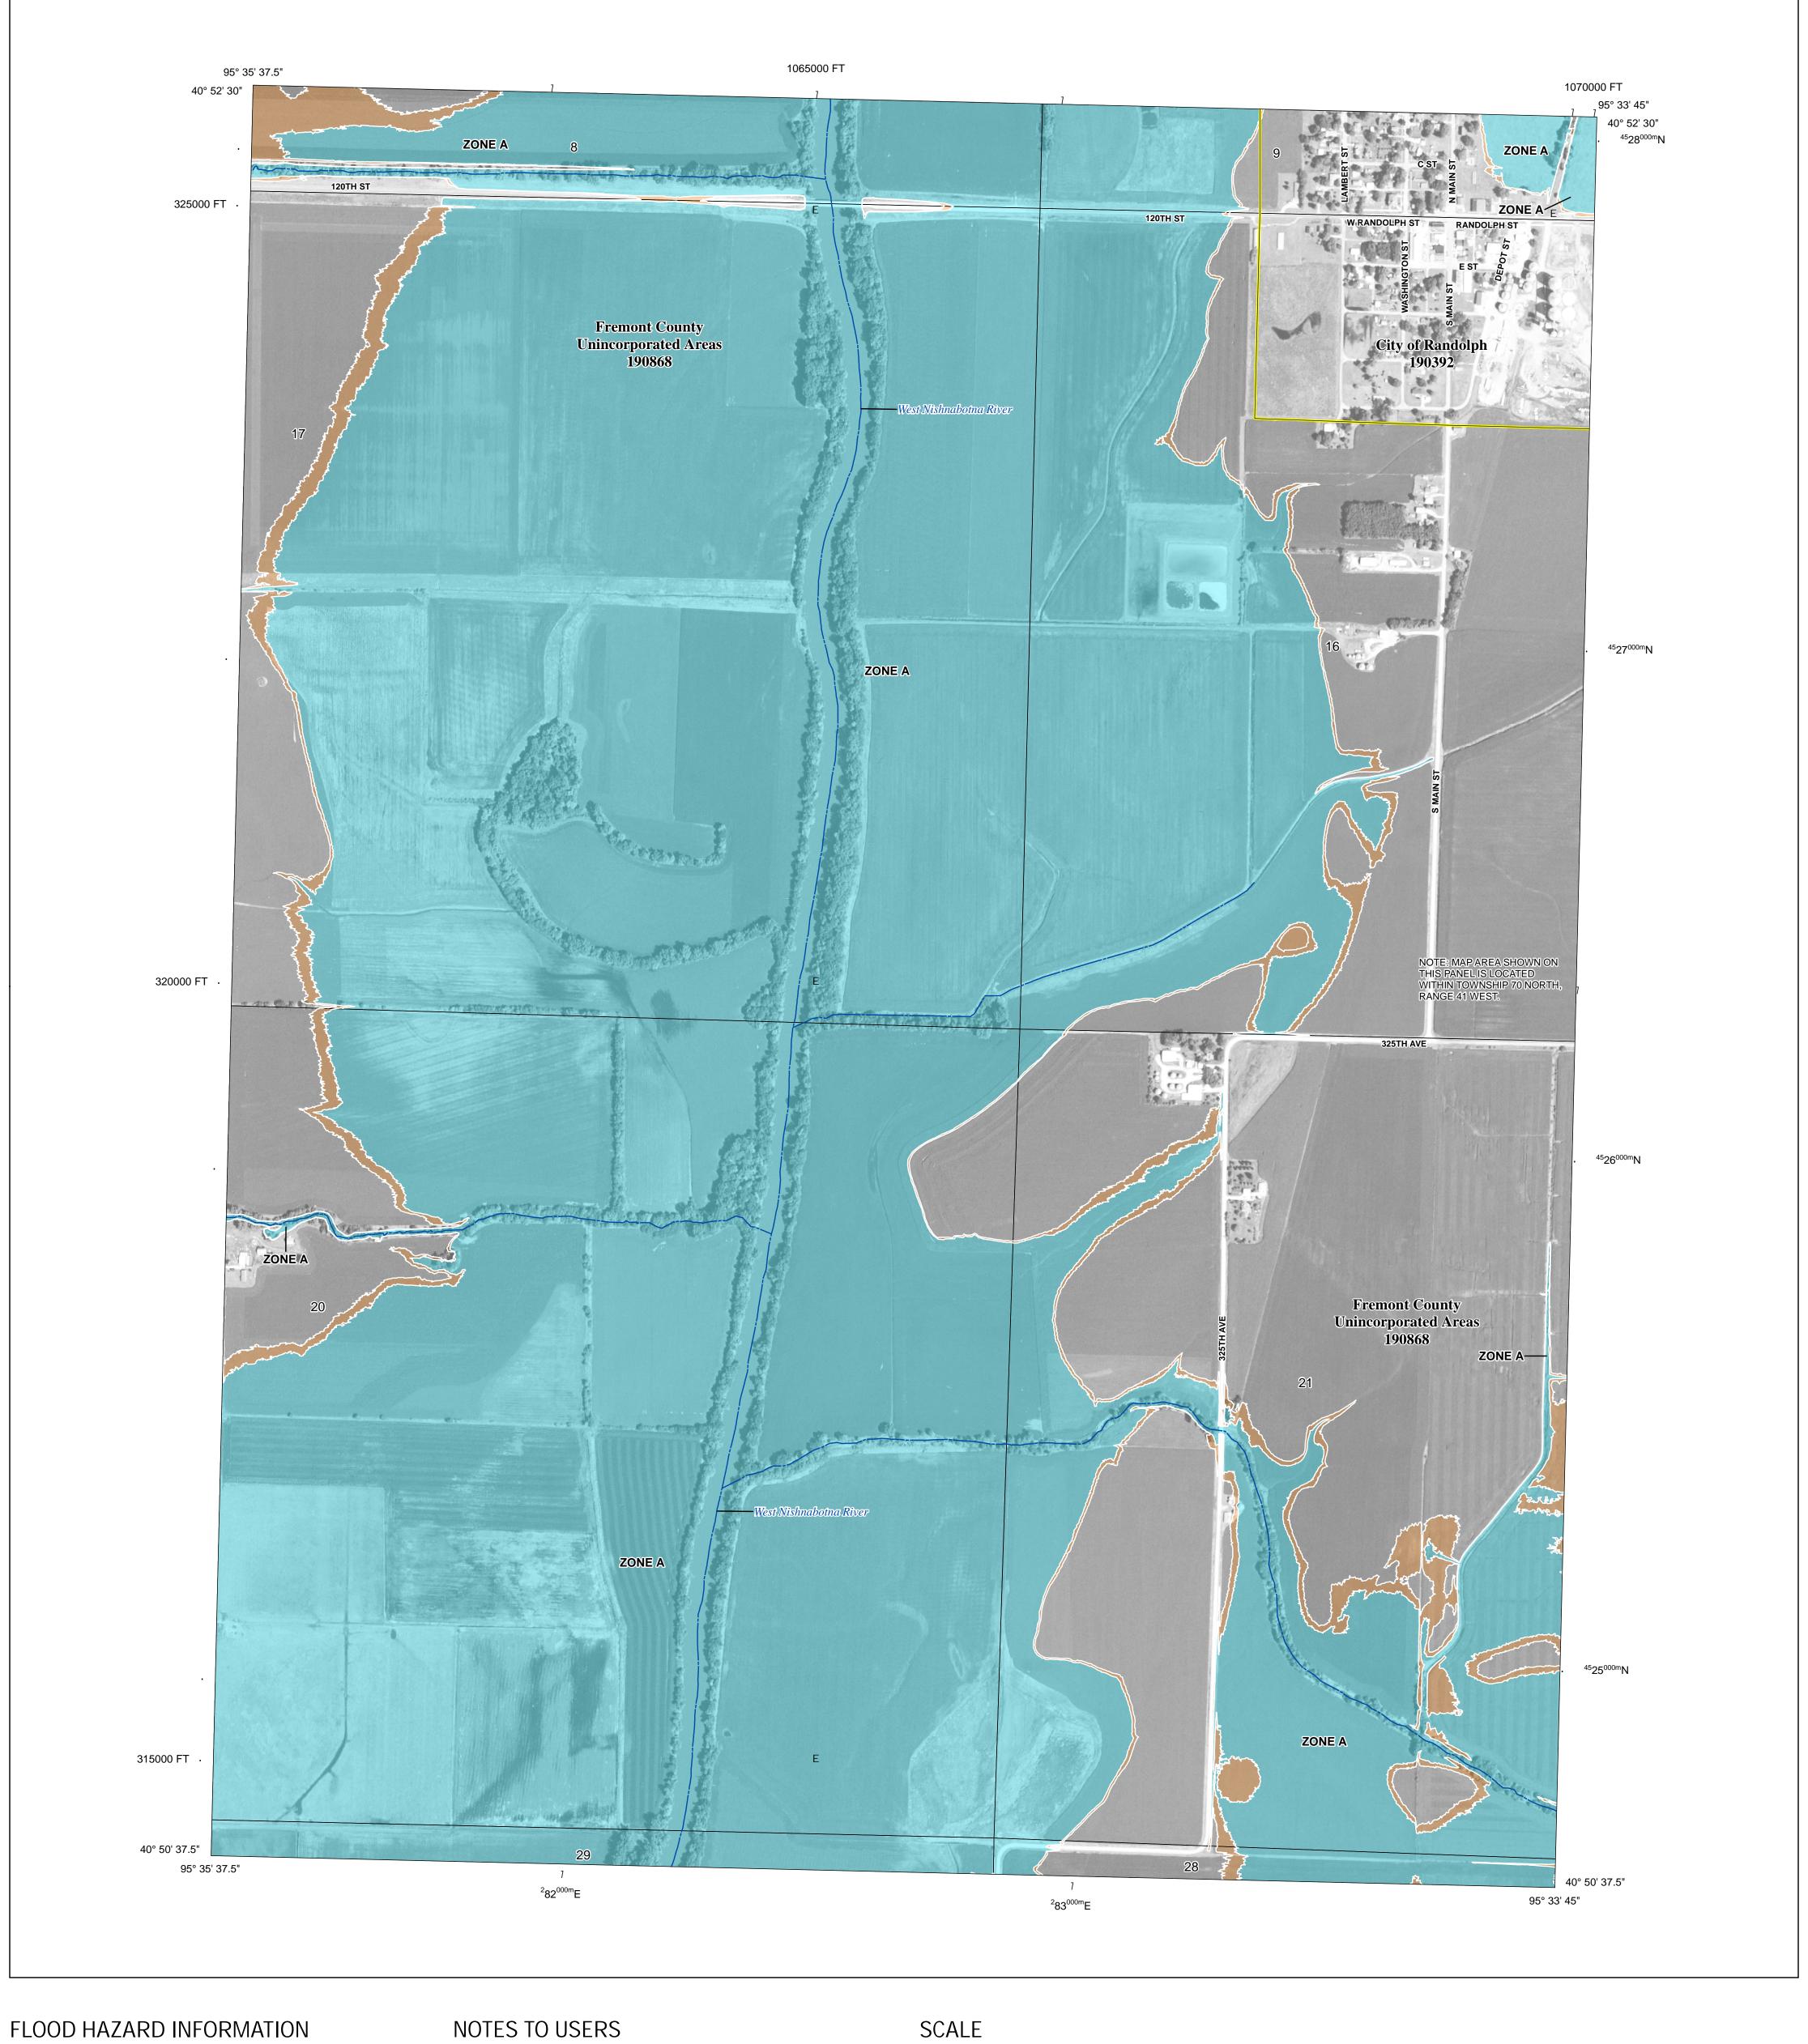

SEE FIS REPORT FOR ZONE DESCRIPTIONS AND INDEX MAP THE INFORMATION DEPICTED ON THIS MAP AND SUPPORTING DOCUMENTATION ARE ALSO AVAILABLE IN DIGITAL FORMAT AT

—- Coastal Transect Baseline

Hydrographic Feature

Jurisdiction Boundary

----- Base Flood Elevation Line (BFE)

Limit of Study

—-- Profile Baseline

OTHER

**FEATURES** 

For information and questions about this map, available products associated with this FIRM including historic versions of this FIRM, how to order products or the National Flood Insurance Program in general, please call the FEMA Map Information eXchange at 1-877-FEMA-MAP (1-877-336-2627) or visit the FEMA Map Service Center website at http://msc.fema.gov. Available products may include previously issued Letters of Map Change, a Flood Insurance Study Report, and/or digital versions of this map. Many of these products can be ordered or obtained directly from the website. Users may determine the current map date for each FIRM panel by visiting the FEMA Map Service Center website or by calling the FEMA Map Information eXchange.

Communities annexing land on adjacent FIRM panels must obtain a current copy of the adjacent panel as well as the current FIRM Index. These may be ordered directly from the Map Service Center at the number listed above. For community and countywide map dates refer to the Flood Insurance Study report for this jurisdiction. To determine if flood insurance is available in the community, contact your Insurance agent or call the National Flood Insurance Program at 1-800-638-6620.

Base map information shown on this FIRM was provided in digital format by the United States Department of Agriculture (USDA) National Agriculture Imagery Program (NAIP). This information was derived from digital orthophotography at a 1-meter resolution from photography dated 2015.

## NATIONAL FLOOD INSURANCE PROGRAM

FLOOD INSURANCE RATE MAP FREMONT COUNTY, IOWA And Incorporated Areas

PANEL 177 OF 500

| anel Contains:    |        |       |    |
|-------------------|--------|-------|----|
| COMMUNITY         | NUMBER | PANEL | SU |
| REMONT COUNTY     | 190868 | 0177  | [  |
| RANDOLPH. CITY OF | 190392 | 0177  | [  |

UFFIX

**PRELIMINARY** 

06/29/2018

**VERSION NUMBER** 2.4.3.5 MAP NUMBER 19071C0177D **EFFECTIVE DATE**