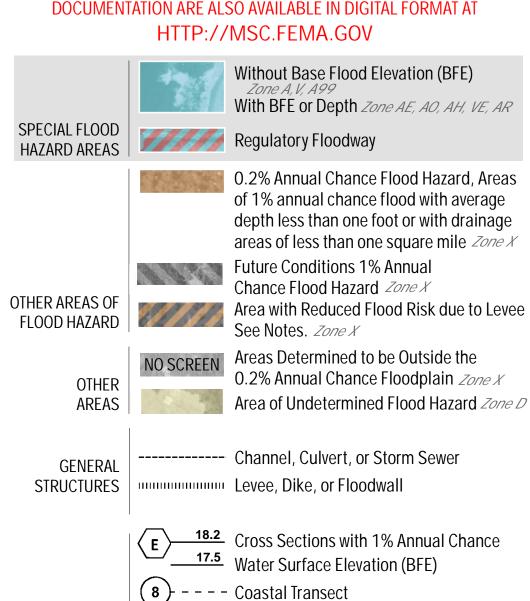

SEE FIS REPORT FOR ZONE DESCRIPTIONS AND INDEX MAP THE INFORMATION DEPICTED ON THIS MAP AND SUPPORTING DOCUMENTATION ARE ALSO AVAILABLE IN DIGITAL FORMAT AT

—- Coastal Transect Baseline

Hydrographic Feature

Jurisdiction Boundary

----- Base Flood Elevation Line (BFE)

Limit of Study

—-- Profile Baseline

OTHER

**FEATURES** 

For information and questions about this map, available products associated with this FIRM including historic versions of this FIRM, how to order products or the National Flood Insurance Program in general, please call the FEMA Map Information eXchange at 1-877-FEMA-MAP (1-877-336-2627) or visit the FEMA Map Service Center website at http://msc.fema.gov. Available products may include previously issued Letters of Map Change, a Flood Insurance Study Report, and/or digital versions of this map. Many of these products can be ordered or obtained directly from the website. Users may determine the current map date for each FIRM panel by visiting the FEMA Map Service Center website or by calling the FEMA Map Information eXchange.