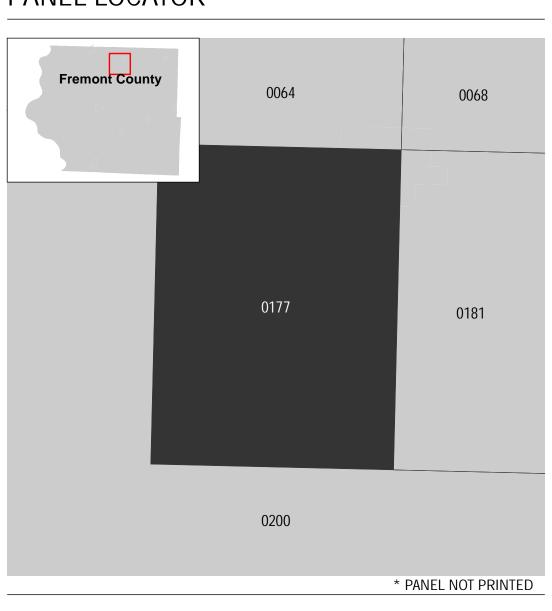

tion eXchange.

Communities annexing land on adjacent FIRM panels must obtain a current copy of the adjacent panel as well as the current FIRM Index. These may be ordered directly from the Map Service Center at the number listed above. For community and countywide map dates refer to the Flood Insurance Study report for this jurisdiction. To determine if flood insurance is available in the community, contact your Insurance agent or call the National Flood Insurance Program at 1-800-638-6620.

Base map information shown on this FIRM was provided in digital format by the United States Department of Agriculture (USDA) National Agriculture Imagery Program (NAIP). This information was derived from digital orthophotography at a 1-meter resolution from photography dated 2015.



## PANEL LOCATOR



## FEMA National Flood Insurance Program SZONEX

## NATIONAL FLOOD INSURANCE PROGRAM

FLOOD INSURANCE RATE MAP FREMONT COUNTY, IOWA And Incorporated Areas

PANEL 177 OF 500



| anel Contains:    |        |       |    |
|-------------------|--------|-------|----|
| COMMUNITY         | NUMBER | PANEL | SU |
| REMONT COUNTY     | 190868 | 0177  | [  |
| RANDOLPH. CITY OF | 190392 | 0177  | [  |

UFFIX

**PRELIMINARY** 

06/29/2018

**VERSION NUMBER** 2.4.3.5 MAP NUMBER 19071C0177D **EFFECTIVE DATE**