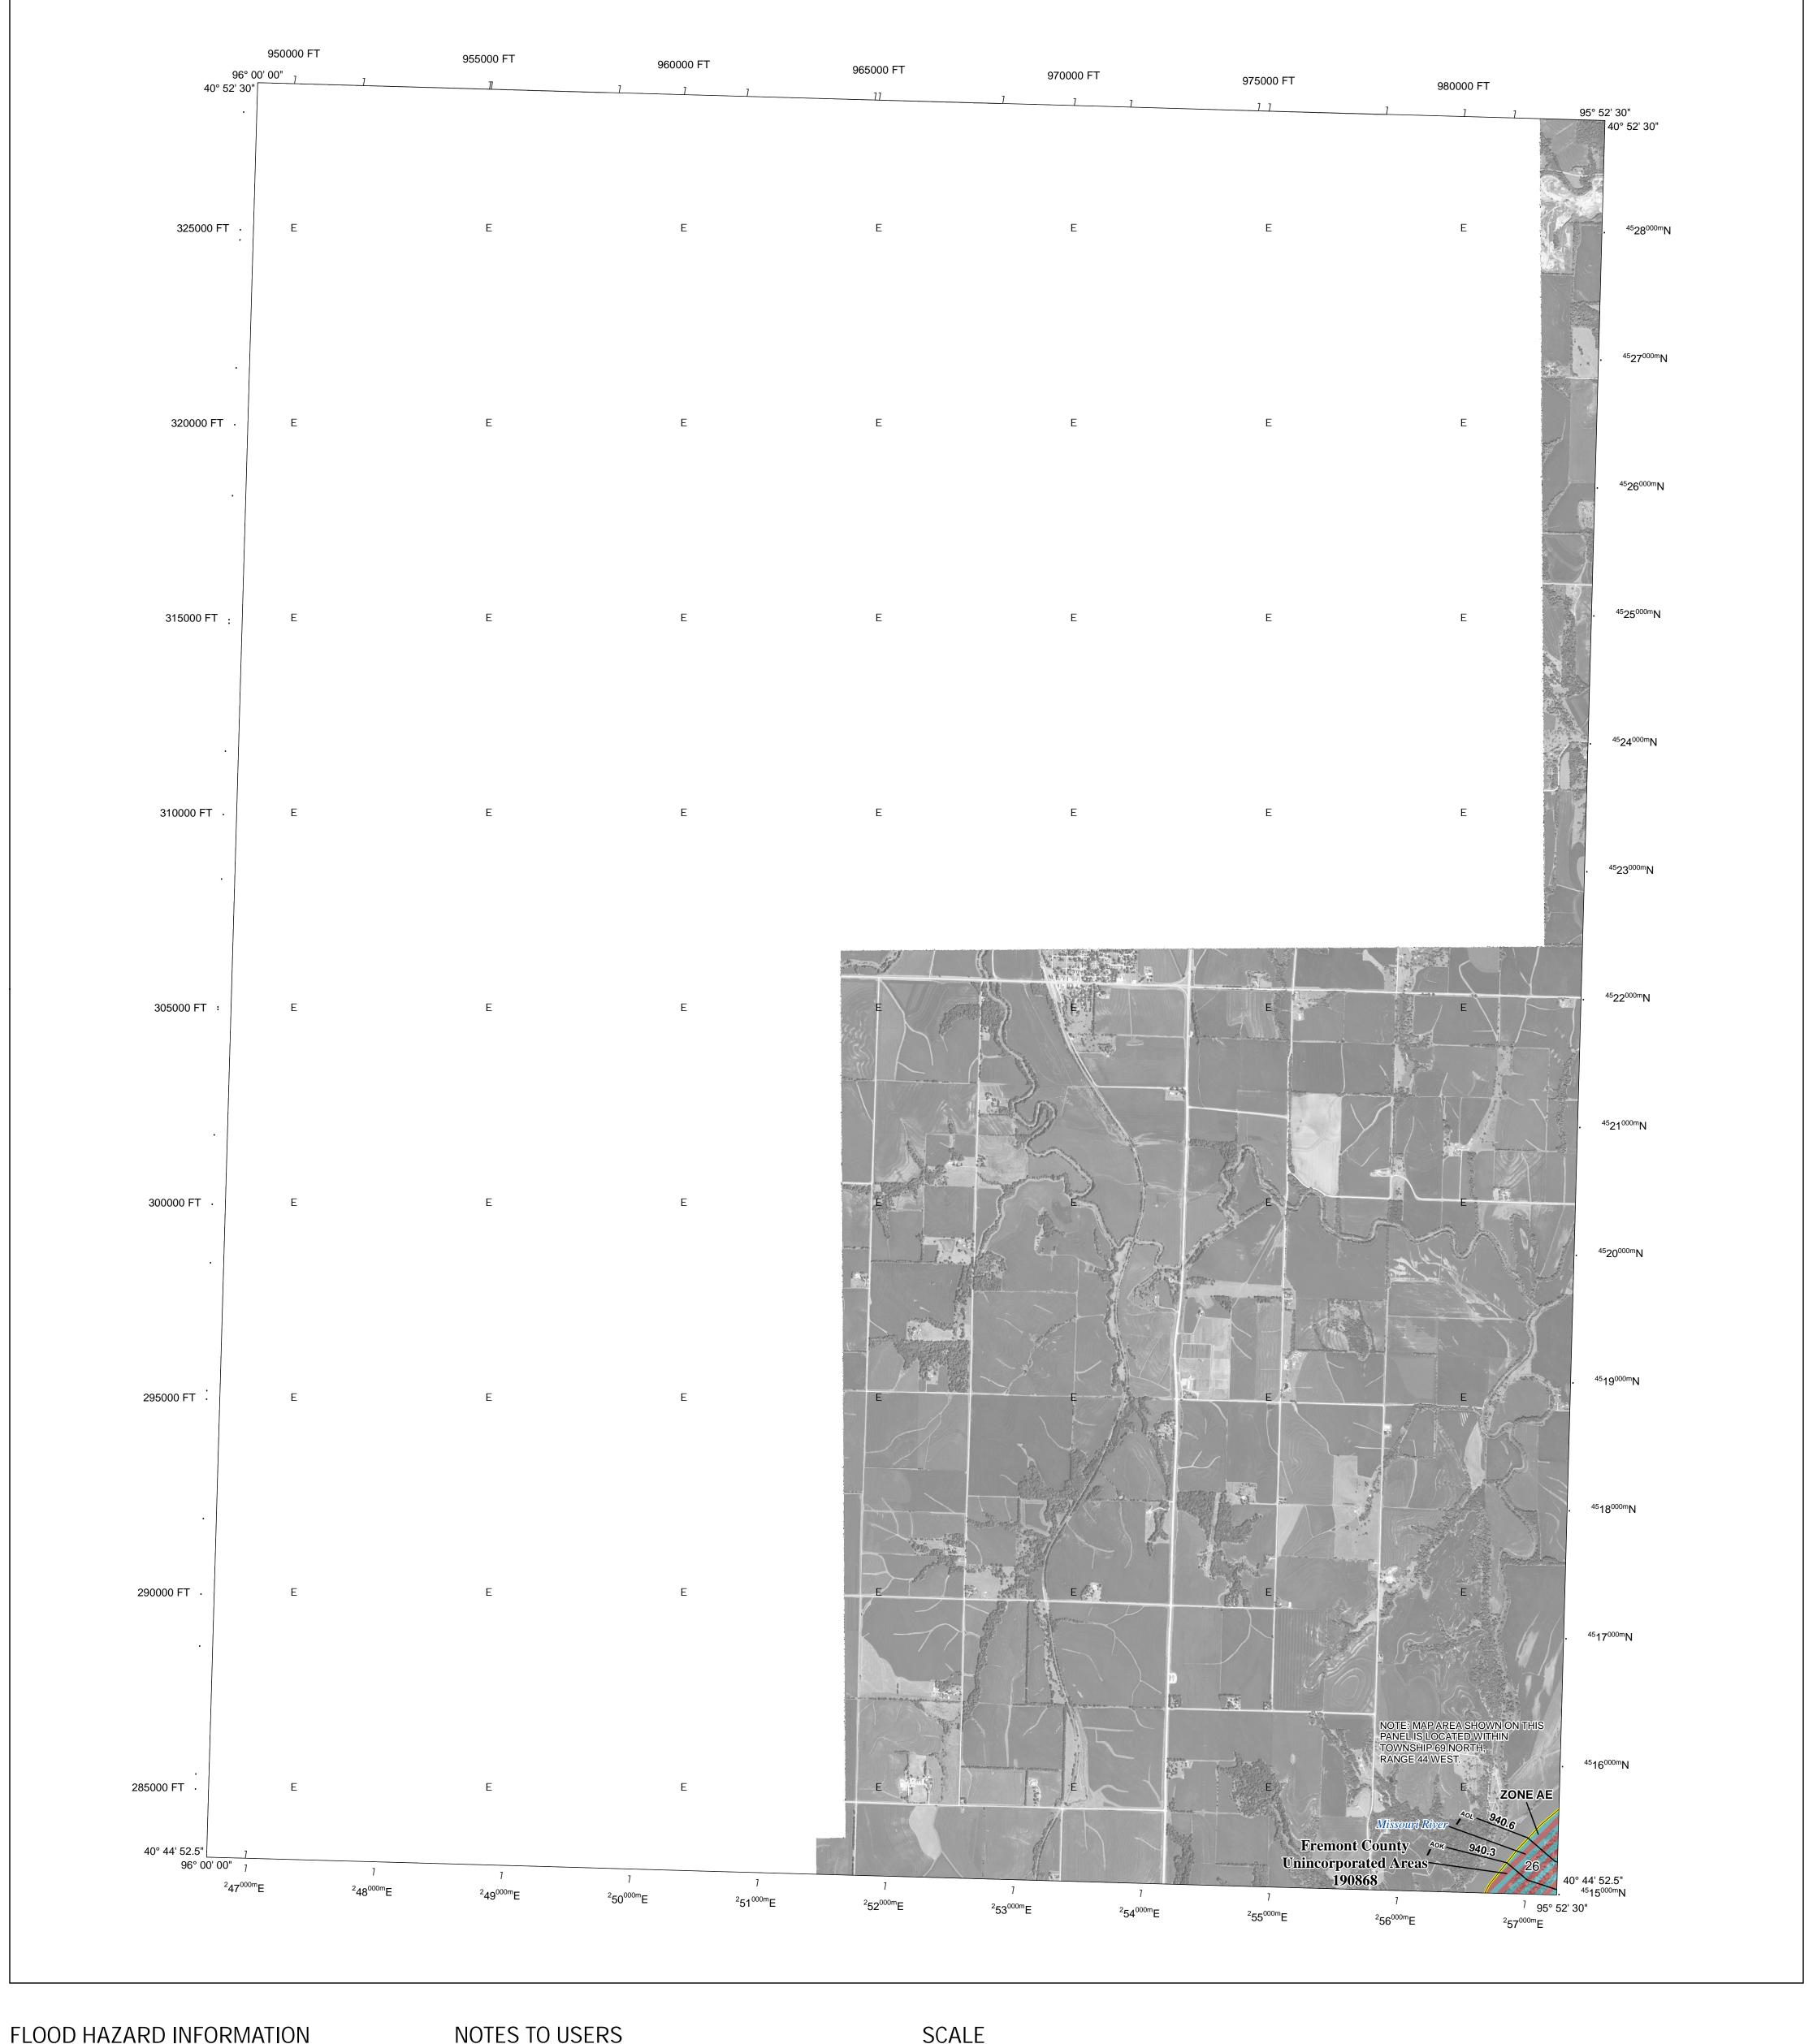

## FLOOD HAZARD INFORMATION

SEE FIS REPORT FOR ZONE DESCRIPTIONS AND INDEX MAP THE INFORMATION DEPICTED ON THIS MAP AND SUPPORTING

—-- Profile Baseline

OTHER

**FEATURES** 

Hydrographic Feature

Jurisdiction Boundary

----- Base Flood Elevation Line (BFE)

Limit of Study

For information and questions about this map, available products associated with this FIRM including historic versions of this FIRM, how to order products or the National Flood Insurance Program in general, please call the FEMA Map Information eXchange at 1-877-FEMA-MAP (1-877-336-2627) or visit the FEMA Map Service Center website at http://msc.fema.gov. Available products may include previously issued Letters of Map Change, a Flood Insurance Study Report, and/or digital versions of this map. Many of these products can be ordered or obtained directly from the website. Users may determine the current map date for each FIRM panel by visiting the FEMA Map Service Center website or by calling the FEMA Map Information eXchange.

Base map information shown on this FIRM was provided in digital format by the United States Department of Agriculture (USDA) National Agriculture Imagery Program (NAIP). This information was derived from digital orthophotography at a 1-meter resolution from photography dated 2015.

## NATIONAL FLOOD INSURANCE PROGRAM FLOOD INSURANCE RATE MAP FREMONT COUNTY, IOWA

And Incorporated Areas PANEL 125 OF 500

Panel Contains: COMMUNITY FREMONT COUNTY

National Flood Insurance Program

FEMA

NUMBER