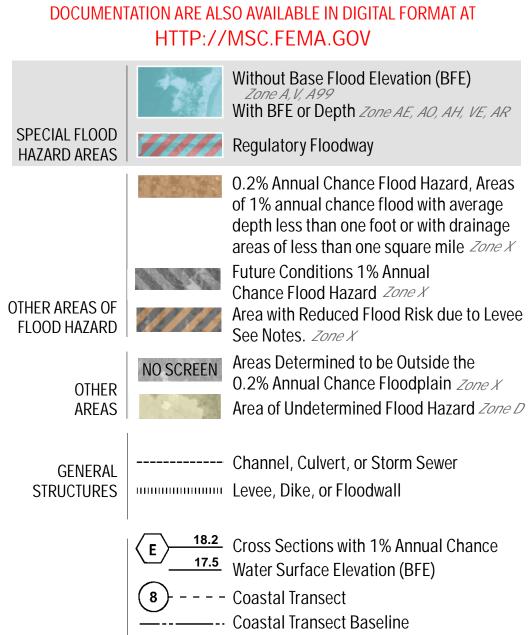

## FLOOD HAZARD INFORMATION

SEE FIS REPORT FOR ZONE DESCRIPTIONS AND INDEX MAP THE INFORMATION DEPICTED ON THIS MAP AND SUPPORTING

—-- Profile Baseline

OTHER

**FEATURES** 

Hydrographic Feature

Jurisdiction Boundary

----- Base Flood Elevation Line (BFE)

Limit of Study

For information and questions about this map, available products associated with this FIRM including historic versions of this FIRM, how to order products or the National Flood Insurance Program in general, please call the FEMA Map Information eXchange at 1-877-FEMA-MAP (1-877-336-2627) or visit the FEMA Map Service Center website at http://msc.fema.gov. Available products may include previously issued Letters of Map Change, a Flood Insurance Study Report, and/or digital versions of this map. Many of these products can be ordered or obtained directly from the website. Users may determine the current map date for each FIRM panel by visiting the FEMA Map Service Center website or by calling the FEMA Map Information eXchange.