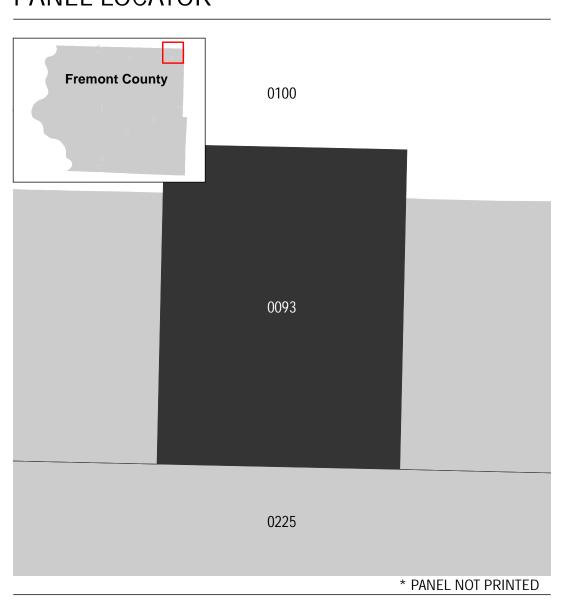

tion eXchange.

Communities annexing land on adjacent FIRM panels must obtain a current copy of the adjacent panel as well as the current FIRM Index. These may be ordered directly from the Map Service Center at the number listed above. For community and countywide map dates refer to the Flood Insurance Study report for this jurisdiction. To determine if flood insurance is available in the community, contact your Insurance agent or call the National Flood Insurance Program at 1-800-638-6620.

Base map information shown on this FIRM was provided in digital format by the United States Department of Agriculture (USDA) National Agriculture Imagery Program (NAIP). This information was derived from digital orthophotography at a 1-meter resolution from photography dated 2015.



## PANEL LOCATOR



## National Flood Insurance Program NATIONAL FLOOD INSURANCE PROGRAM FEMA FLOOD INSURANCE RATE MAP FREMONT COUNTY, IOWA And Incorporated Areas PANEL 93 OF 500 Panel Contains: COMMUNITY NUMBER PANEL SUFFIX

FREMONT COUNTY

IMOGENE, CITY OF

**PRELIMINARY** 06/29/2018

190868

190391

0093

0093

**VERSION NUMBER** 2.4.3.5 MAP NUMBER 19071C0093D **EFFECTIVE DATE**