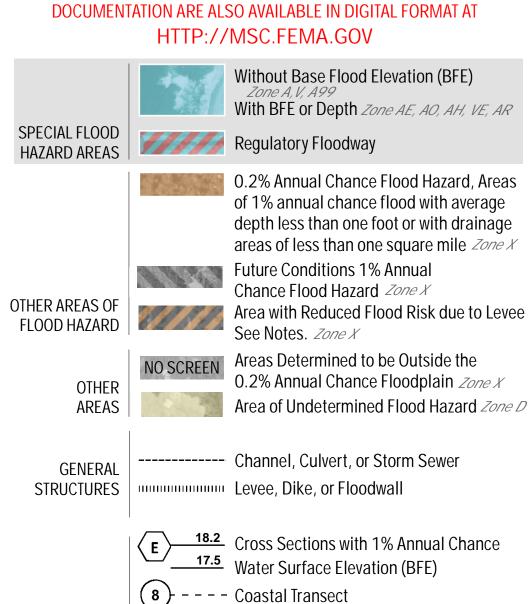

SEE FIS REPORT FOR ZONE DESCRIPTIONS AND INDEX MAP THE INFORMATION DEPICTED ON THIS MAP AND SUPPORTING

—- Coastal Transect Baseline

Hydrographic Feature

Jurisdiction Boundary

----- Base Flood Elevation Line (BFE)

Limit of Study

—-- Profile Baseline

OTHER

**FEATURES** 

For information and questions about this map, available products associated with this FIRM including historic versions of this FIRM, how to order products or the National Flood Insurance Program in general, please call the FEMA Map Information eXchange at 1-877-FEMA-MAP (1-877-336-2627) or visit the FEMA Map Service Center website at http://msc.fema.gov. Available products may include previously issued Letters of Map Change, a Flood Insurance Study Report, and/or digital versions of this map. Many of these products can be ordered or obtained directly from the website. Users may determine the current map date for each FIRM panel by visiting the FEMA Map Service Center website or by calling the FEMA Map Information eXchange.