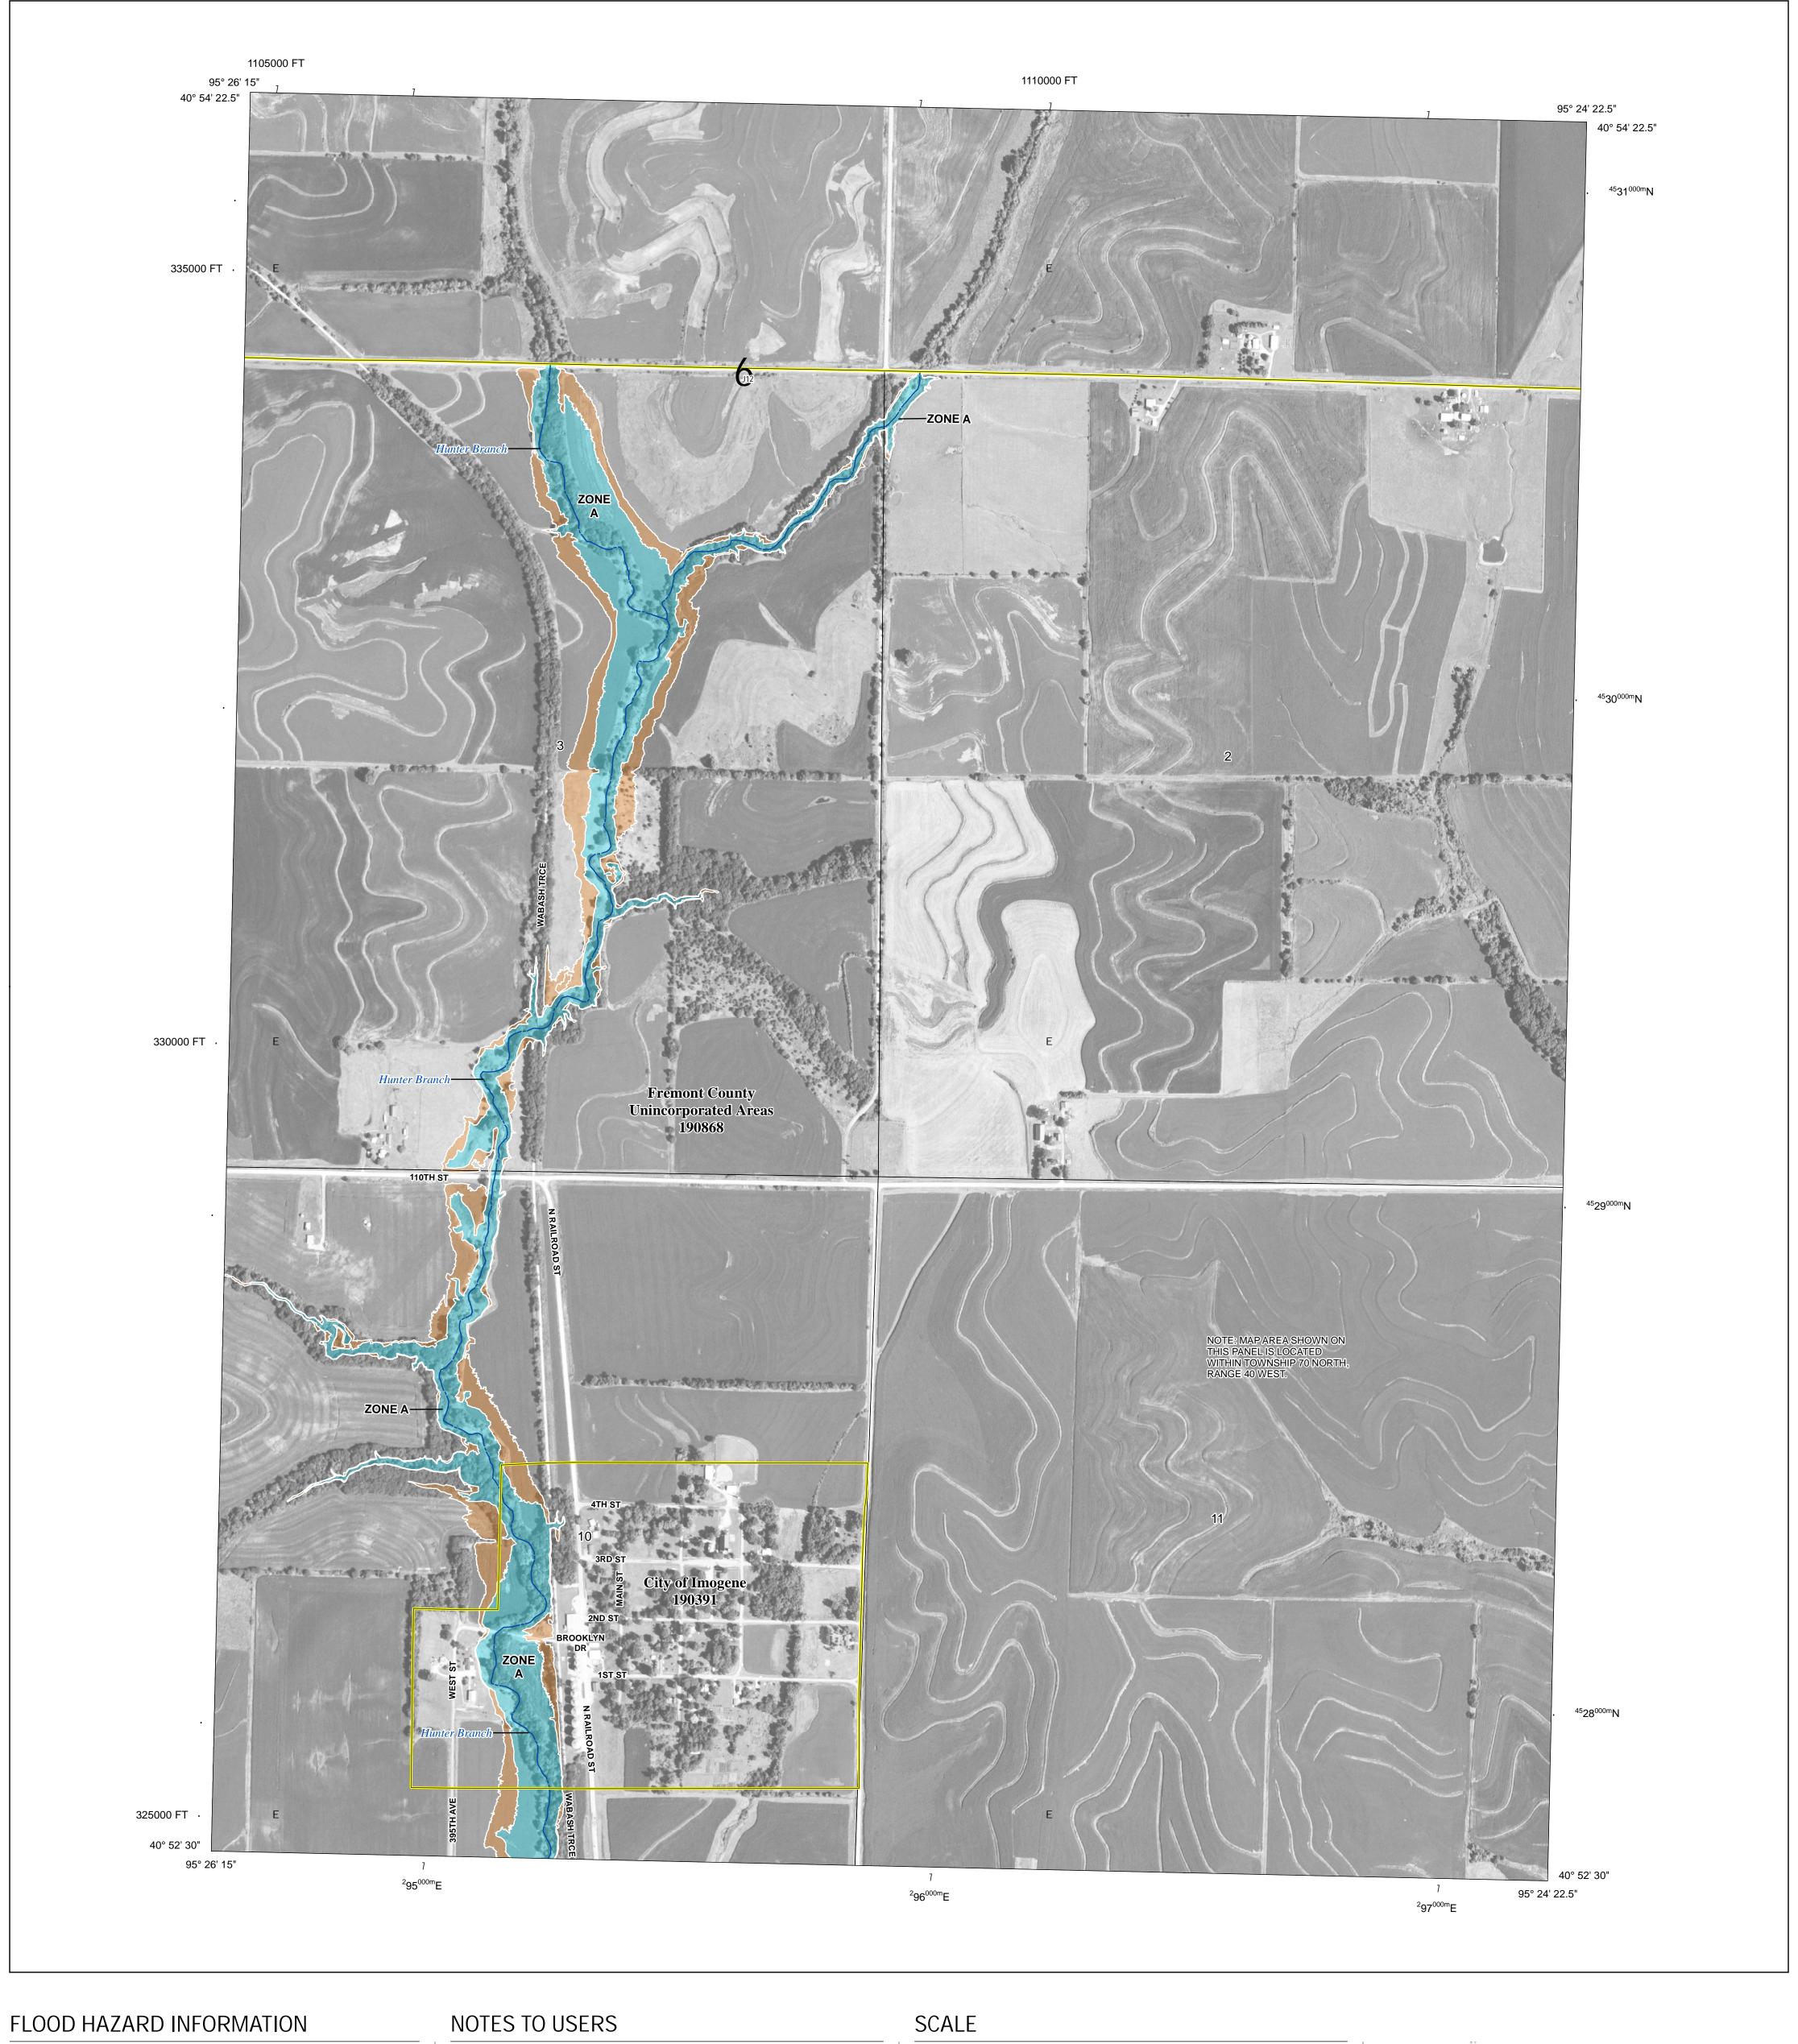

SEE FIS REPORT FOR ZONE DESCRIPTIONS AND INDEX MAP THE INFORMATION DEPICTED ON THIS MAP AND SUPPORTING

—- Coastal Transect Baseline

Hydrographic Feature

Jurisdiction Boundary

----- Base Flood Elevation Line (BFE)

Limit of Study

—-- Profile Baseline

OTHER

**FEATURES** 

For information and questions about this map, available products associated with this FIRM including historic versions of this FIRM, how to order products or the National Flood Insurance Program in general, please call the FEMA Map Information eXchange at 1-877-FEMA-MAP (1-877-336-2627) or visit the FEMA Map Service Center website at http://msc.fema.gov. Available products may include previously issued Letters of Map Change, a Flood Insurance Study Report, and/or digital versions of this map. Many of these products can be ordered or obtained directly from the website. Users may determine the current map date for each FIRM panel by visiting the FEMA Map Service Center website or by calling the FEMA Map Information eXchange.

Communities annexing land on adjacent FIRM panels must obtain a current copy of the adjacent panel as well as the current FIRM Index. These may be ordered directly from the Map Service Center at the number listed above. For community and countywide map dates refer to the Flood Insurance Study report for this jurisdiction. To determine if flood insurance is available in the community, contact your Insurance agent or call the National Flood Insurance Program at 1-800-638-6620.

Base map information shown on this FIRM was provided in digital format by the United States Department of Agriculture (USDA) National Agriculture Imagery Program (NAIP). This information was derived from digital orthophotography at a 1-meter resolution from photography dated 2015.

## National Flood Insurance Program NATIONAL FLOOD INSURANCE PROGRAM FEMA FLOOD INSURANCE RATE MAP FREMONT COUNTY, IOWA And Incorporated Areas PANEL 93 OF 500 Panel Contains: COMMUNITY NUMBER PANEL SUFFIX

FREMONT COUNTY

IMOGENE, CITY OF

**PRELIMINARY** 06/29/2018

190868

190391

0093

0093

**VERSION NUMBER** 2.4.3.5 MAP NUMBER 19071C0093D **EFFECTIVE DATE**