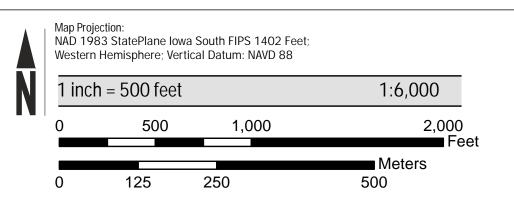

Base map information shown on this FIRM was provided in digital format by the United States Department of Agriculture (USDA) National Agriculture Imagery Program (NAIP). This information was derived from digital orthophotography at a 1-meter resolution from photography dated 2015.