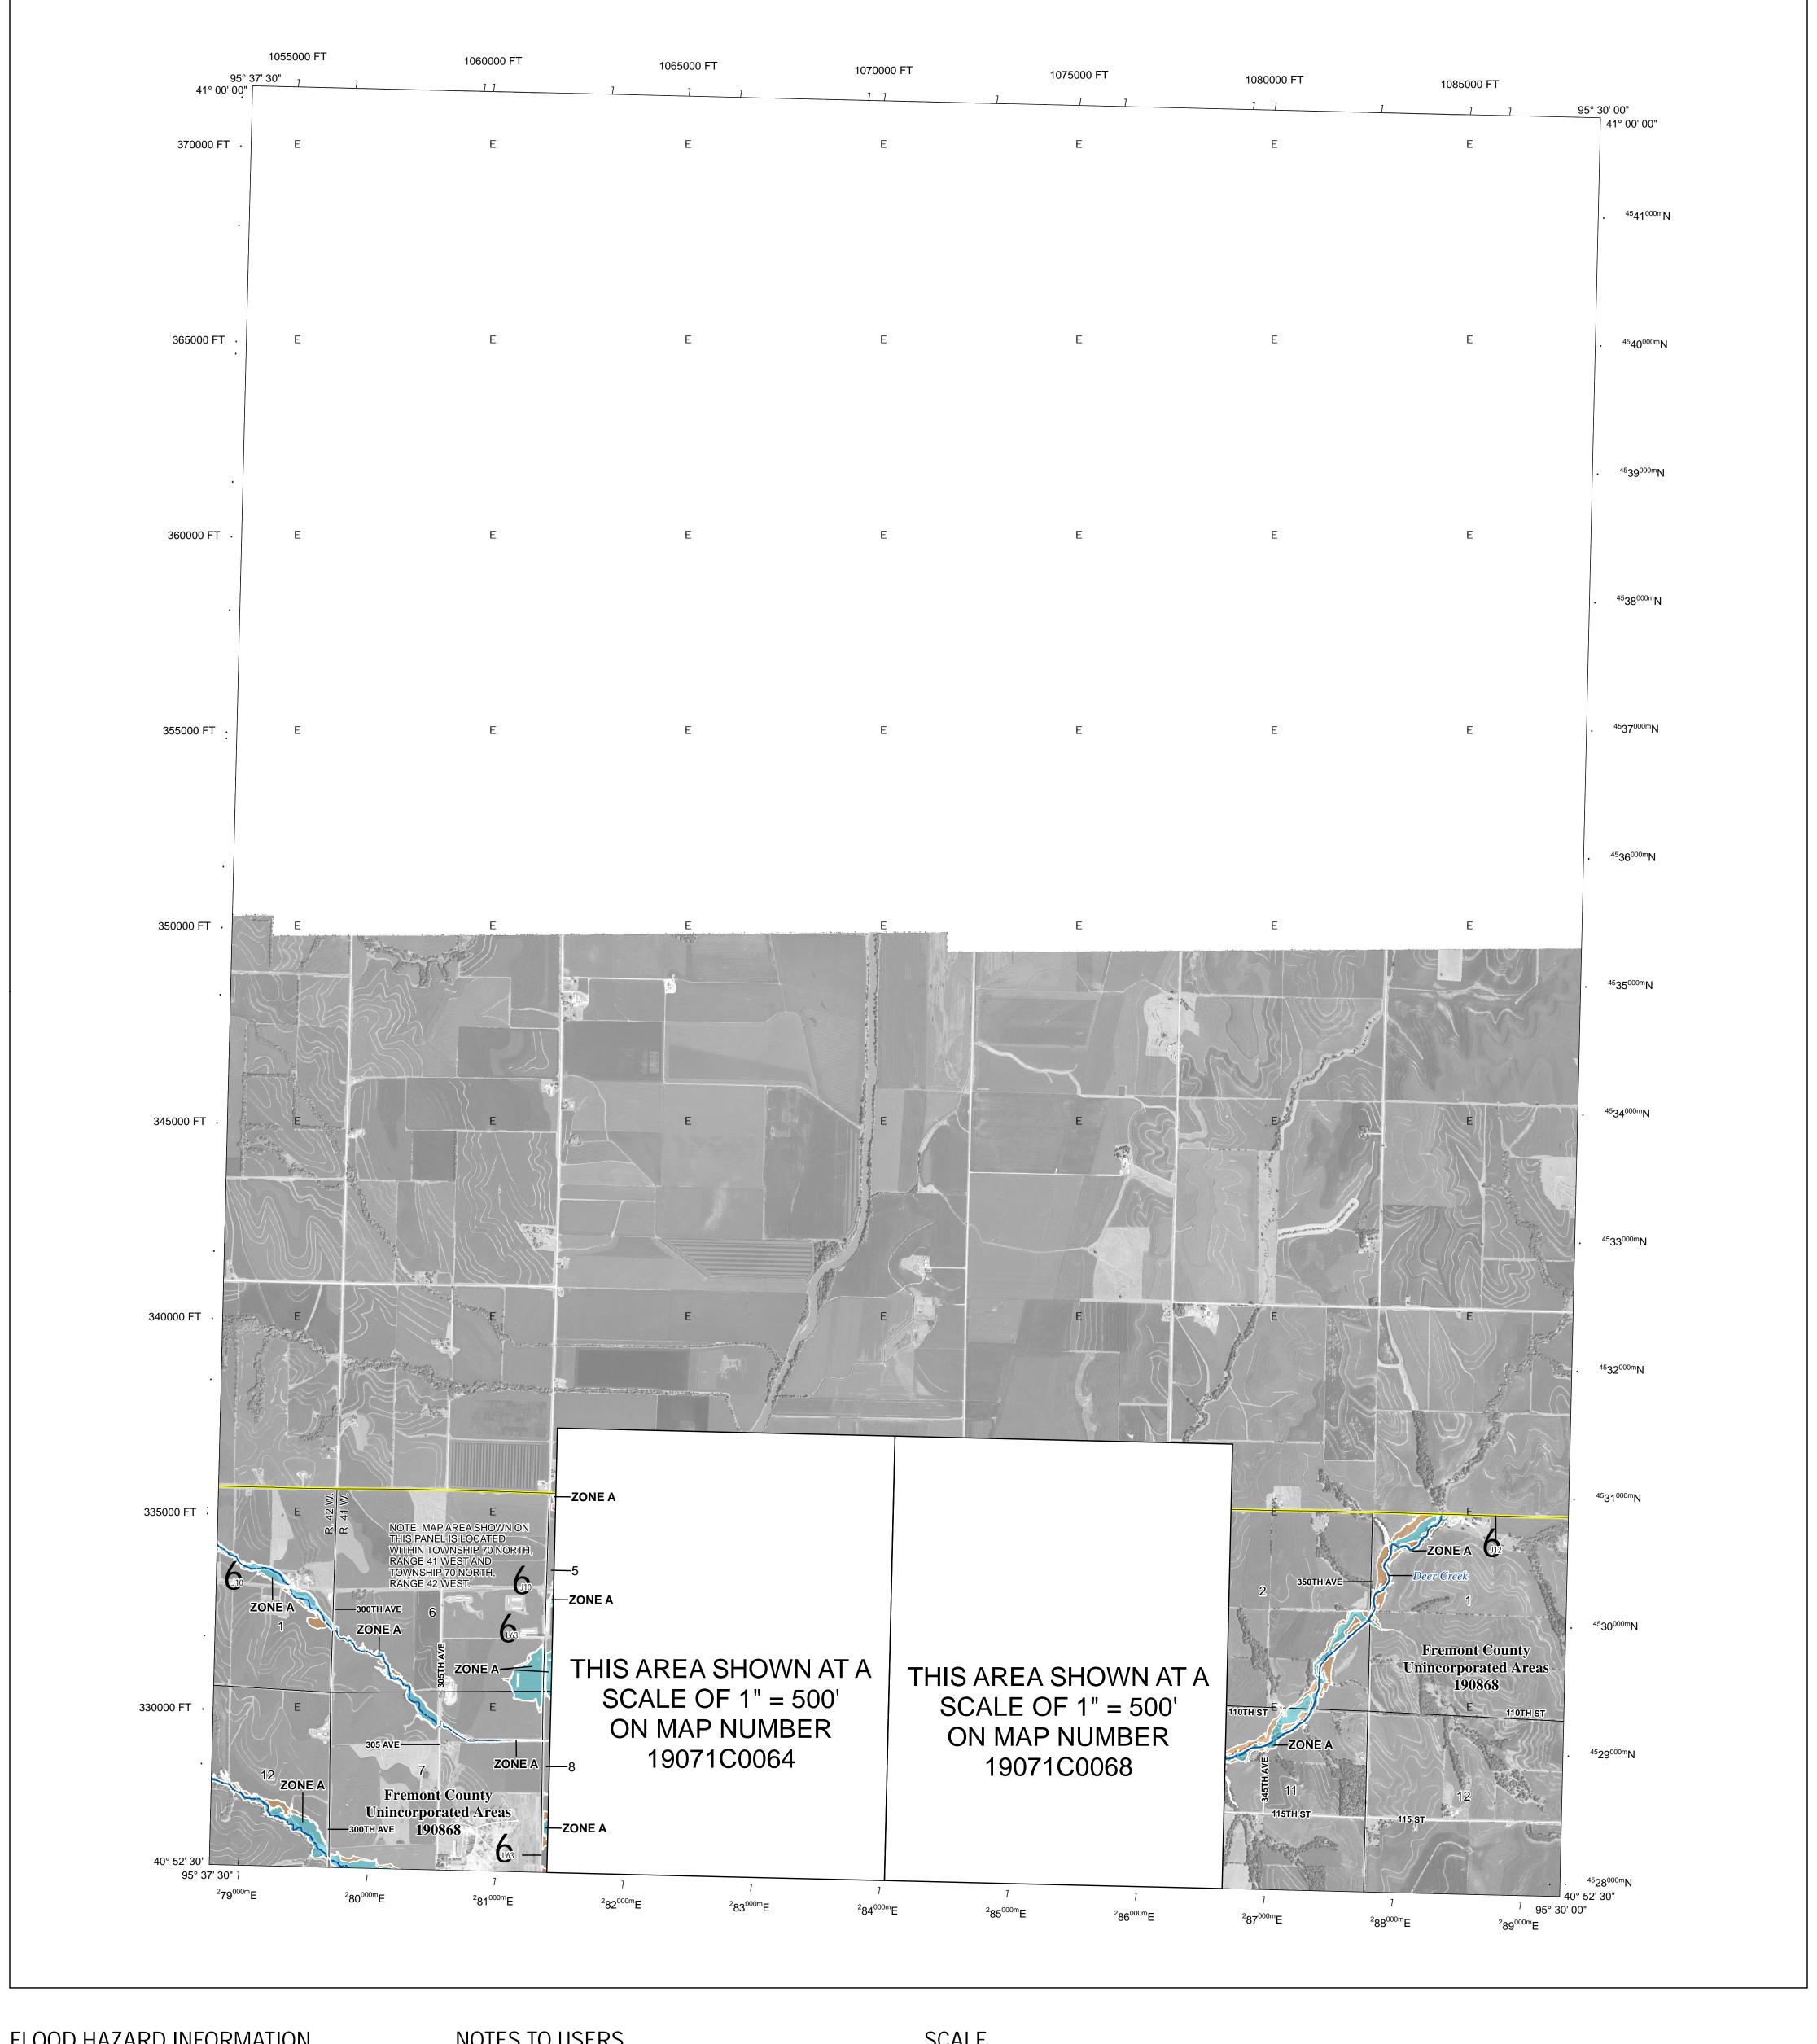

Base map information shown on this FIRM was provided in digital format by the United States Department of Agriculture (USDA) National Agriculture Imagery Program (NAIP). This information was derived from digital orthophotography at a 1-meter resolution from photography dated 2015.

## SCALE NAD 1983 StatePlane Iowa South FIPS 1402 Feet; Western Hemisphere; Vertical Datum: NAVD 88 1 inch = 2,000 feet 1:24,000 2,000 4,000 8,000 Feet Meters 500 1,000 2,000 PANEL LOCATOR Fremont County