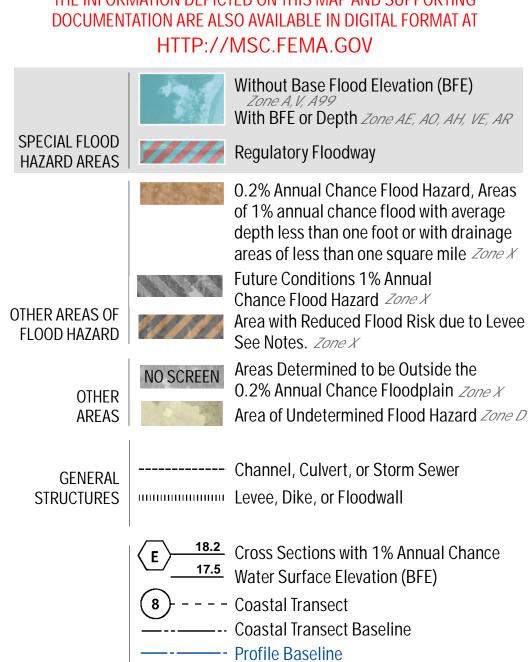

## FLOOD HAZARD INFORMATION

SEE FIS REPORT FOR ZONE DESCRIPTIONS AND INDEX MAP THE INFORMATION DEPICTED ON THIS MAP AND SUPPORTING

Hydrographic Feature

**Jurisdiction Boundary** 

Base Flood Elevation Line (BFE)

Limit of Study

OTHER

**FEATURES** 