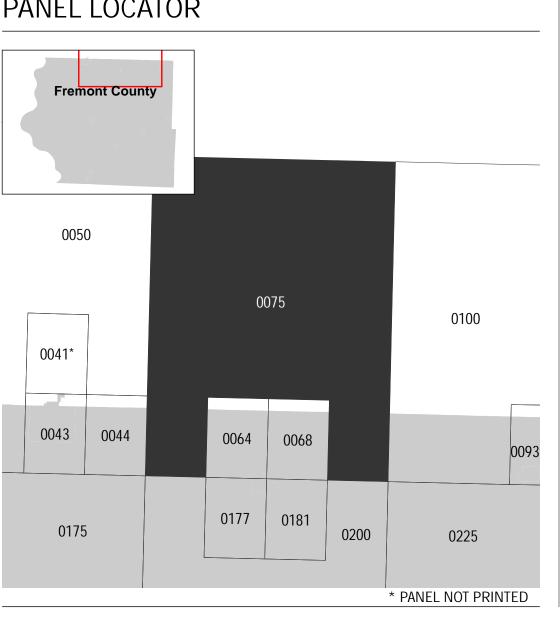

## SCALE NAD 1983 StatePlane Iowa South FIPS 1402 Feet; Western Hemisphere; Vertical Datum: NAVD 88 1 inch = 2,000 feet 1:24,000 2,000 4,000 8,000 Feet Meters 500 1,000 2,000 PANEL LOCATOR Fremont County