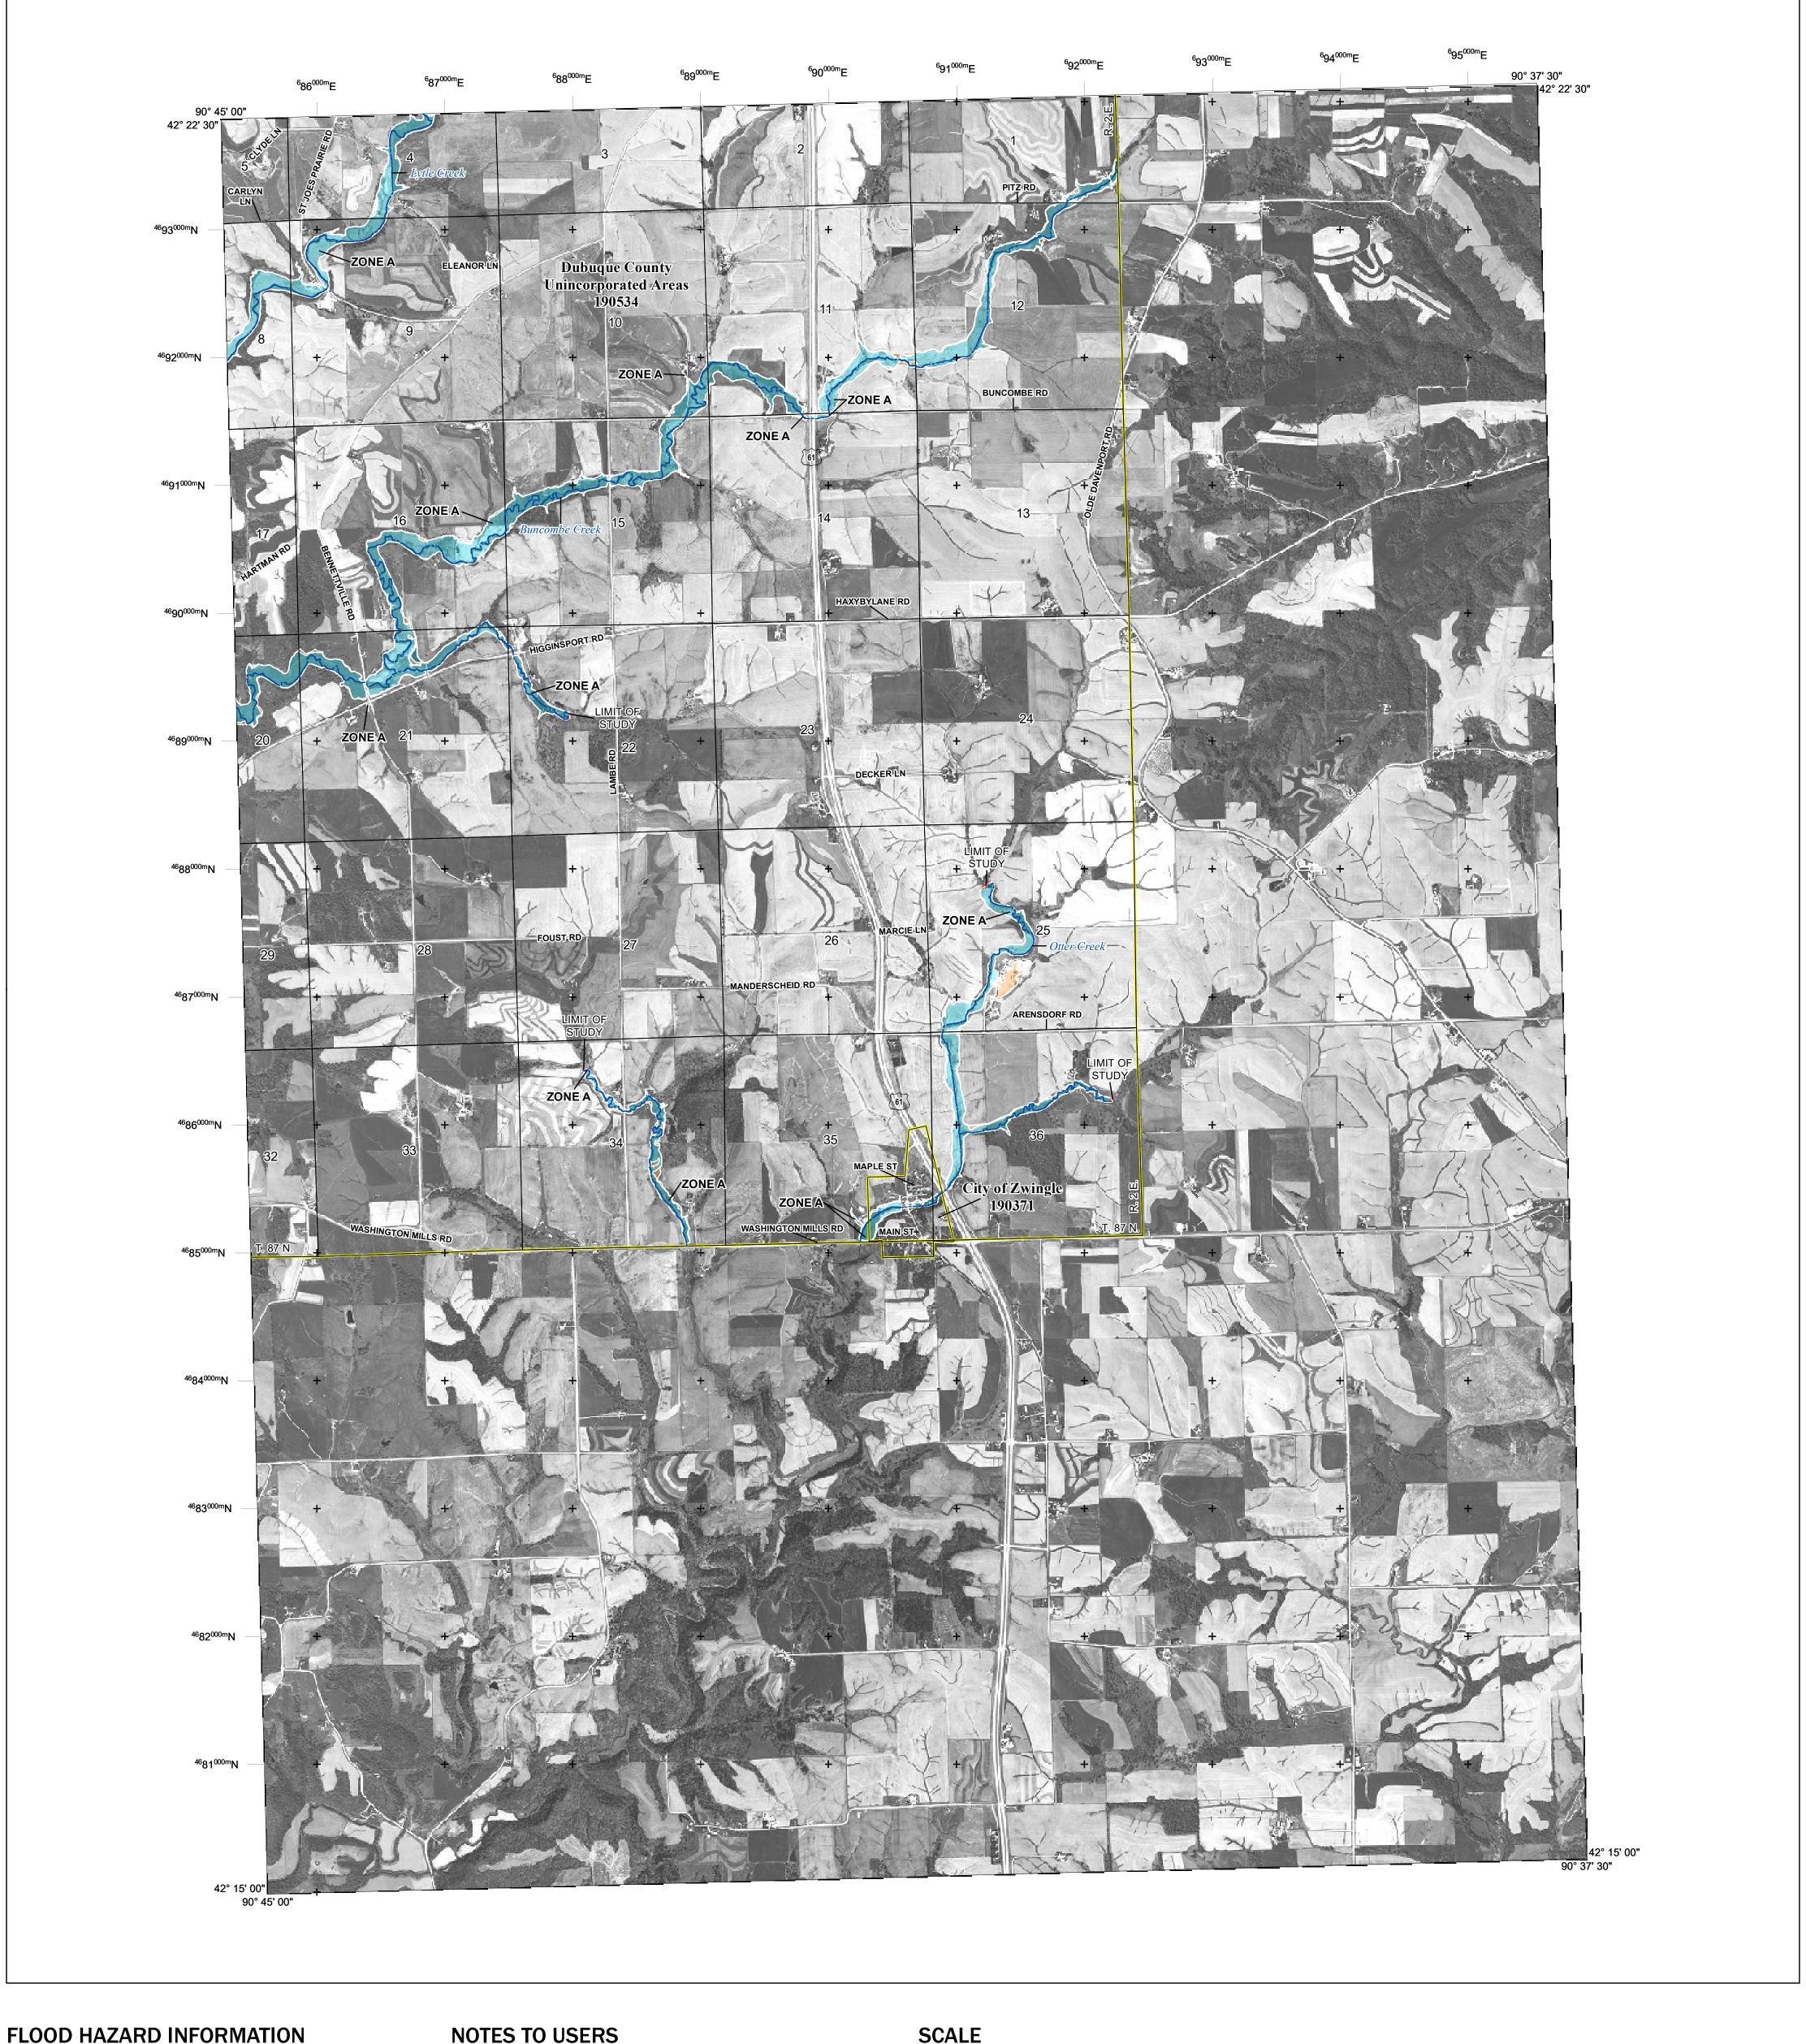

## FLOOD HAZARD INFORMATION

SEE FIS REPORT FOR ZONE DESCRIPTIONS AND INDEX MAP THE INFORMATION DEPICTED ON THIS MAP AND SUPPORTING **DOCUMENTATION ARE ALSO AVAILABLE IN DIGITAL FORMAT AT** 

- Hydrographic Feature

**Jurisdiction Boundary** 

**Base Flood Elevation Line (BFE)** 

**Limit of Study** 

OTHER

**FEATURES** 

For information and questions about this map, available products associated with this FIRM including historic versions of this FIRM, how to order products or the National Flood Insurance Program in general, please call the FEMA Map Information eXchange at 1-877-FEMA-MAP (1-877-336-2627) or visit the FEMA Map Service Center website at http://msc.fema.gov. Available products may include previously issued Letters of Map Change, a Flood Insurance Study Report, and/or digital versions of this map. Many of these products can be ordered or obtained directly from the website. Users may determine the current map date for each FIRM panel by visiting the FEMA Map Service Center website or by calling the FEMA Map Information eXchange.

Communities annexing land on adjacent FIRM panels must obtain a current copy of the adjacent panel as well as the current FIRM Index. These may be ordered directly from the Map Service Center at the number listed above. For community and countywide map dates refer to the Flood Insurance Study report for this jurisdiction. To determine if flood insurance is available in the community, contact your Insurance agent or call the National

Flood Insurance Program at 1-800-638-6620. Base map infomation shown on this FIRM was provided in digital format by the lowa Department of Natural

Resources and Iowa Department of Transportation, dated 2014 or earlier.

## NATIONAL FLOOD INSURANCE PROGRAM

FLOOD INSURANCE RATE MAP **DUBUQUE COUNTY, IOWA** And Incorporated Areas

Panel Contains:

PANEL 550 OF 550

National Flood Insurance Program

FEMA

5 ZONE X

PANEL SUFFIX COMMUNITY NUMBER DUBUQUE COUNTY 190117 0550 ZWINGLE, CITY OF 190371 0550