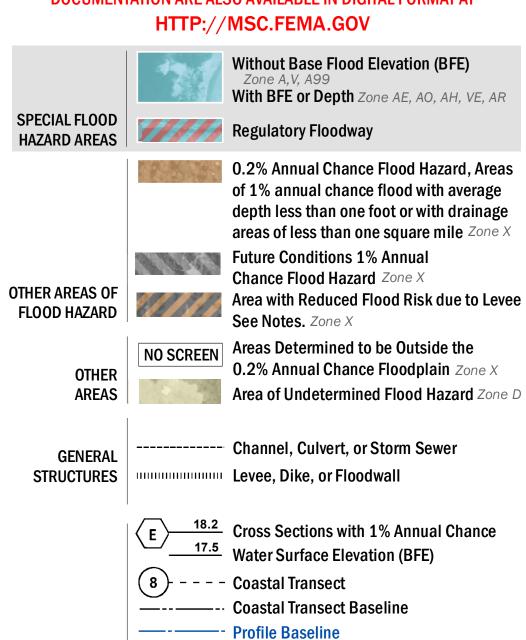

## FLOOD HAZARD INFORMATION

SEE FIS REPORT FOR ZONE DESCRIPTIONS AND INDEX MAP THE INFORMATION DEPICTED ON THIS MAP AND SUPPORTING **DOCUMENTATION ARE ALSO AVAILABLE IN DIGITAL FORMAT AT** 

- Hydrographic Feature

**Jurisdiction Boundary** 

**Base Flood Elevation Line (BFE)** 

**Limit of Study** 

OTHER

**FEATURES** 

For information and questions about this map, available products associated with this FIRM including historic versions of this FIRM, how to order products or the National Flood Insurance Program in general, please call the FEMA Map Information eXchange at 1-877-FEMA-MAP (1-877-336-2627) or visit the FEMA Map Service Center website at http://msc.fema.gov. Available products may include previously issued Letters of Map Change, a Flood Insurance Study Report, and/or digital versions of this map. Many of these products can be ordered or obtained directly from the website. Users may determine the current map date for each FIRM panel by visiting the FEMA Map Service Center website or by calling the FEMA Map Information eXchange.