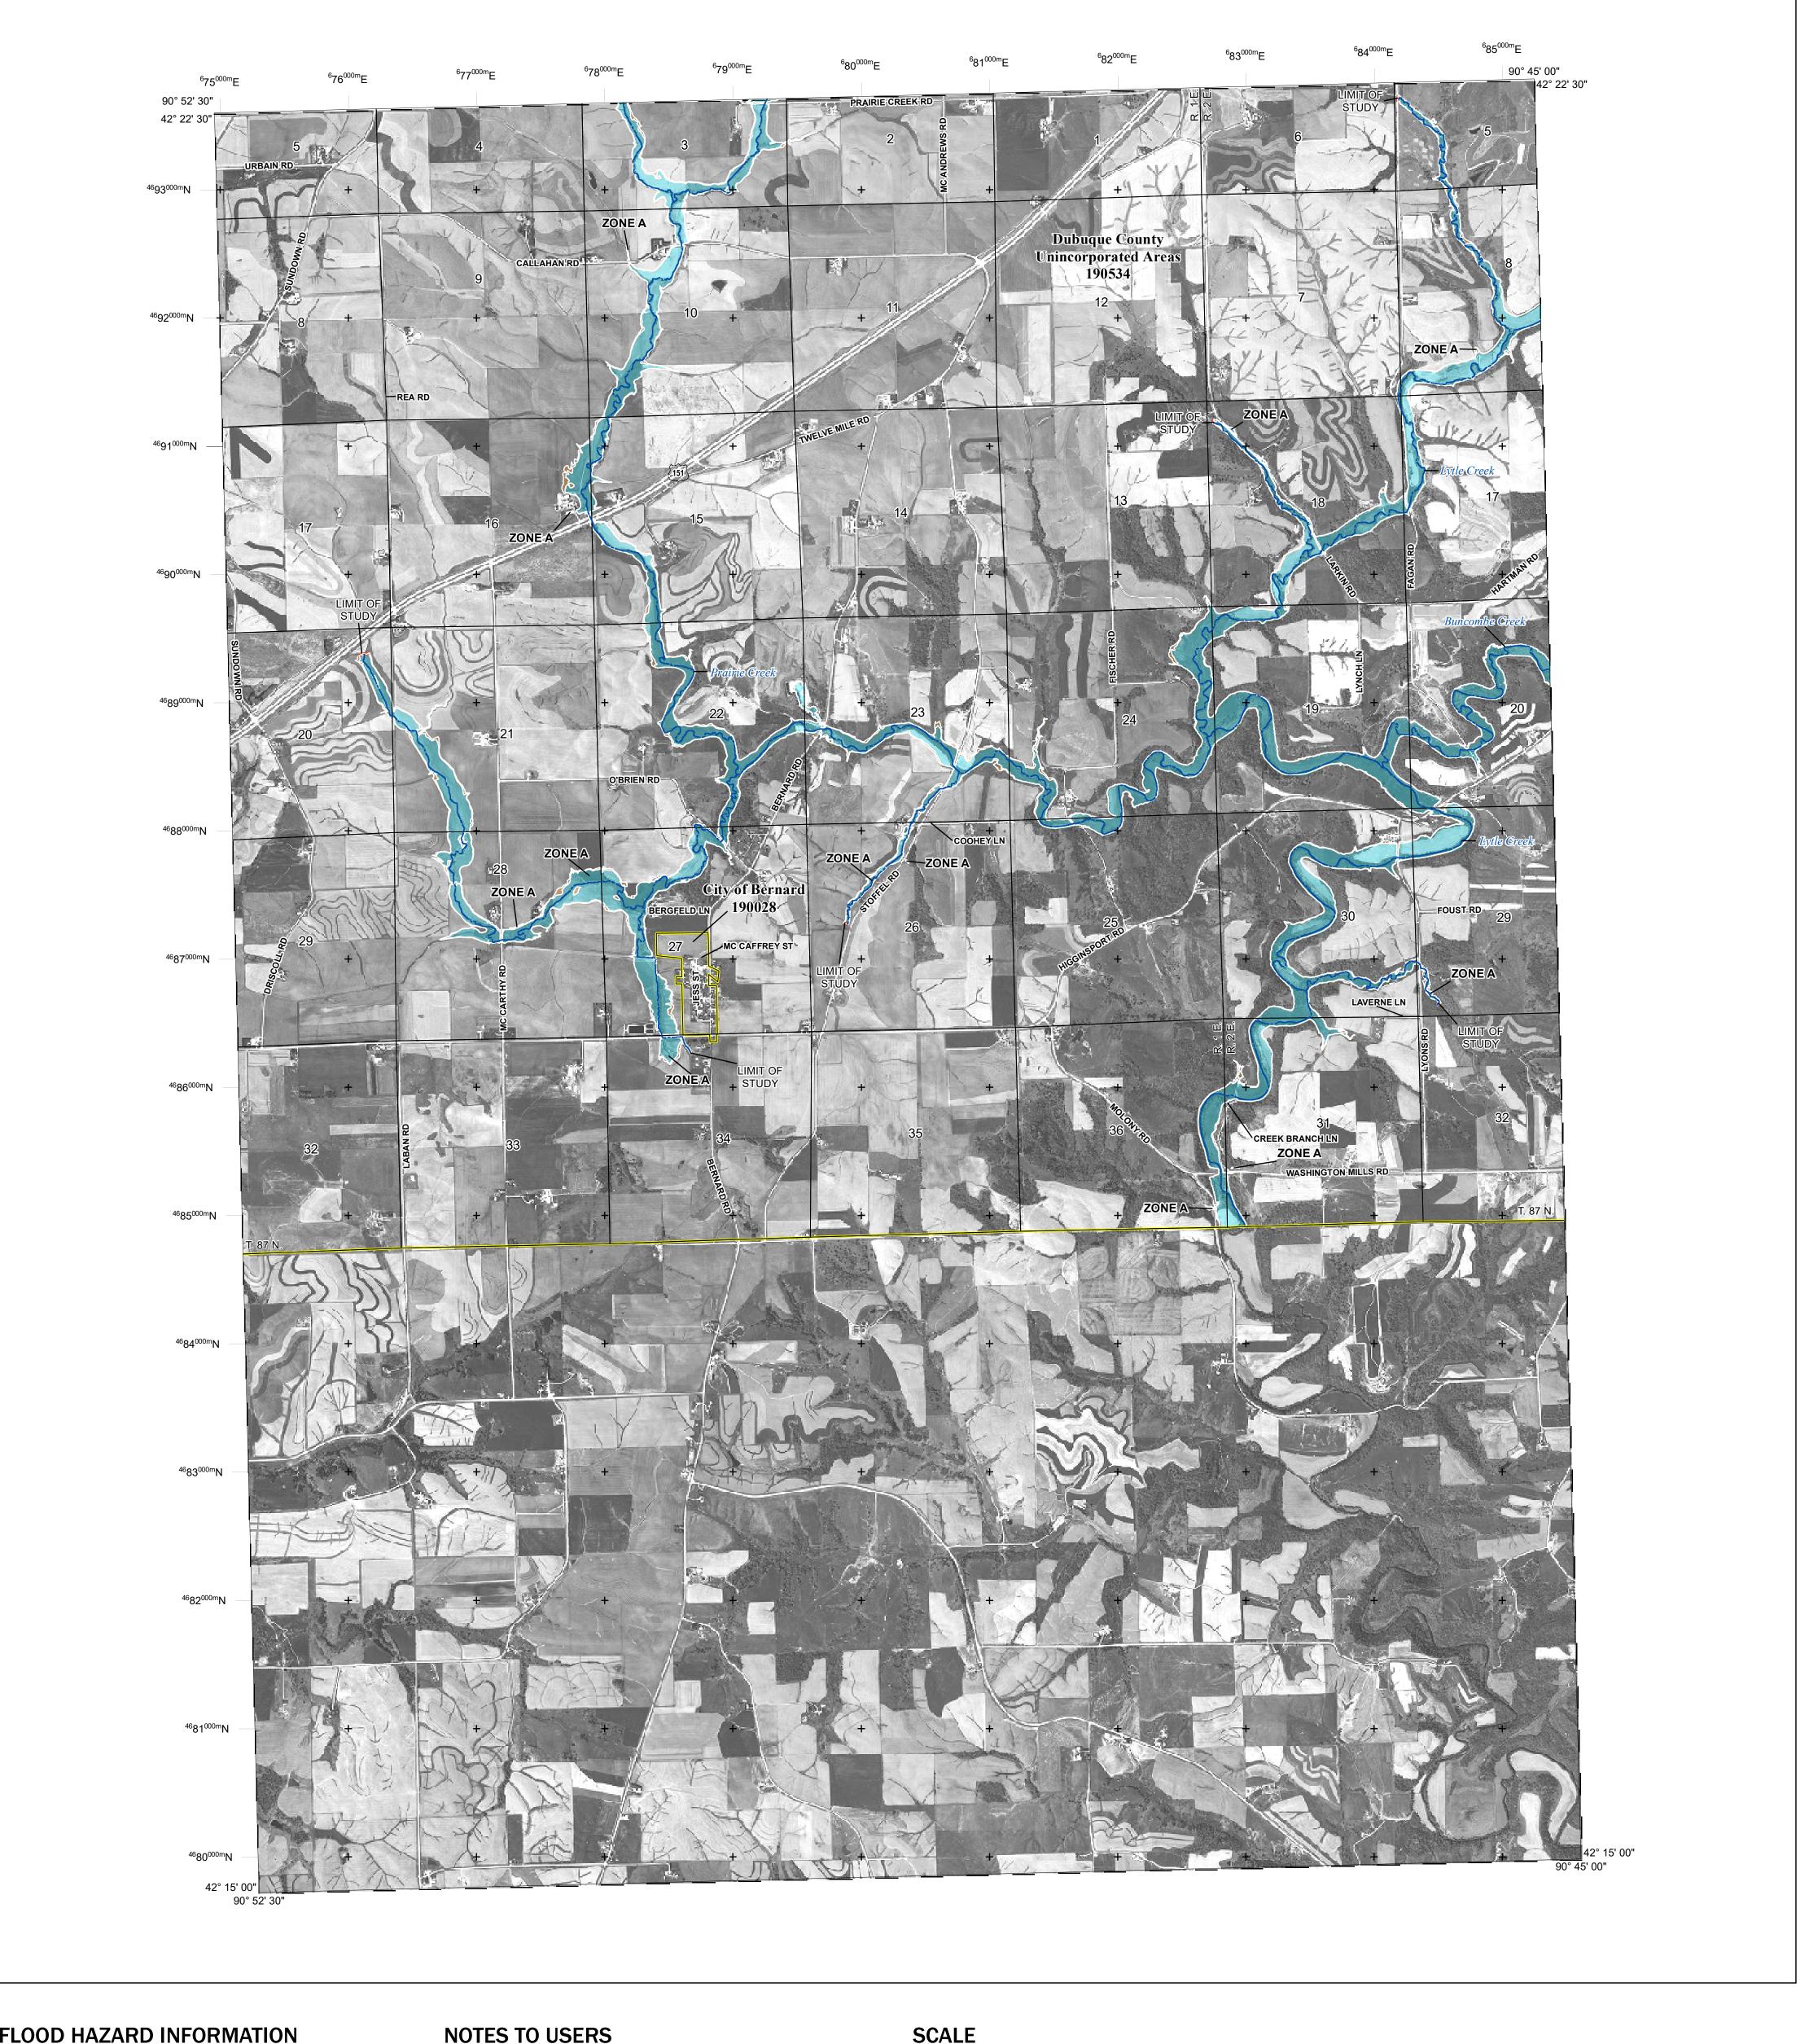

## FLOOD HAZARD INFORMATION

SEE FIS REPORT FOR ZONE DESCRIPTIONS AND INDEX MAP THE INFORMATION DEPICTED ON THIS MAP AND SUPPORTING

---- Profile Baseline

- Hydrographic Feature

**Jurisdiction Boundary** 

**Base Flood Elevation Line (BFE)** 

**Limit of Study** 

OTHER

**FEATURES** 

For information and questions about this map, available products associated with this FIRM including historic versions of this FIRM, how to order products or the National Flood Insurance Program in general, please call the FEMA Map Information eXchange at 1-877-FEMA-MAP (1-877-336-2627) or visit the FEMA Map Service Center website at http://msc.fema.gov. Available products may include previously issued Letters of Map Change, a Flood Insurance Study Report, and/or digital versions of this map. Many of these products can be ordered or obtained directly from the website. Users may determine the current map date for each FIRM panel by visiting the FEMA Map Service Center website or by calling the FEMA Map Information eXchange.

Communities annexing land on adjacent FIRM panels must obtain a current copy of the adjacent panel as well as the current FIRM Index. These may be ordered directly from the Map Service Center at the number listed above. For community and countywide map dates refer to the Flood Insurance Study report for this jurisdiction. To determine if flood insurance is available in the community, contact your Insurance agent or call the National

Flood Insurance Program at 1-800-638-6620. Base map infomation shown on this FIRM was provided in digital format by the lowa Department of Natural Resources and Iowa Department of Transportation, dated 2014 or earlier.