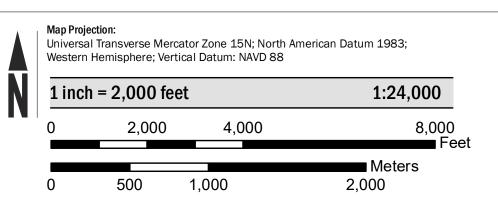

map date for each FIRM panel by visiting the FEMA Map Service Center website or by calling the FEMA Map Information eXchange.

Communities annexing land on adjacent FIRM panels must obtain a current copy of the adjacent panel as well as the current FIRM Index. These may be ordered directly from the Map Service Center at the number listed above. For community and countywide map dates refer to the Flood Insurance Study report for this jurisdiction. To determine if flood insurance is available in the community, contact your Insurance agent or call the National

Flood Insurance Program at 1-800-638-6620. Base map infomation shown on this FIRM was provided in digital format by the lowa Department of Natural Resources and Iowa Department of Transportation, dated 2014 or earlier.

## **SCALE**



## PANEL LOCATOR



NATIONAL FLOOD INSURANCE PROGRAM FLOOD INSURANCE RATE MAP **DUBUQUE COUNTY, IOWA** 

PANEL **525** of **550** 

Panel Contains:

Flood Insurance Program

National

S ZONE X

FEMA

PANEL SUFFIX COMMUNITY NUMBER BERNARD, CITY OF 190028 0525 DUBUQUE COUNTY 190117 0525

> **PRELIMINARY** 8/25/2018

> > **VERSION NUMBER** 2.4.3.0 **MAP NUMBER** 19061C0525F **MAP REVISED**