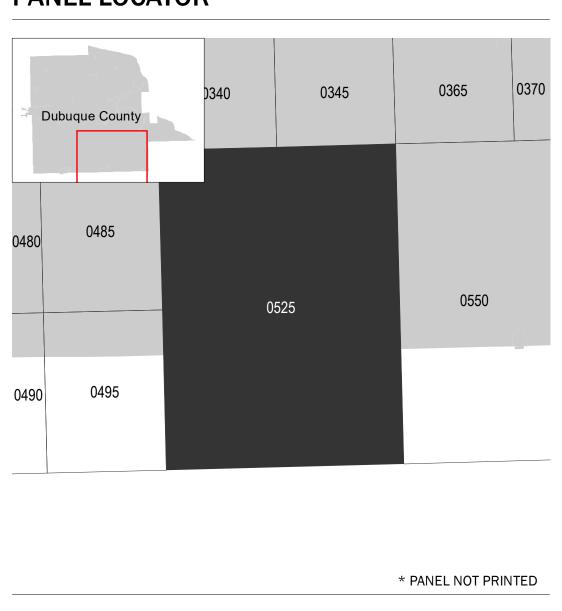

## PANEL LOCATOR

NATIONAL FLOOD INSURANCE PROGRAM FLOOD INSURANCE RATE MAP **DUBUQUE COUNTY, IOWA** 

PANEL **525** of **550** 

Panel Contains:

Flood Insurance Program

National

S ZONE X

FEMA

PANEL SUFFIX COMMUNITY NUMBER BERNARD, CITY OF 190028 0525 DUBUQUE COUNTY 190117 0525

> **PRELIMINARY** 8/25/2018

> > **VERSION NUMBER** 2.4.3.0 **MAP NUMBER** 19061C0525F **MAP REVISED**