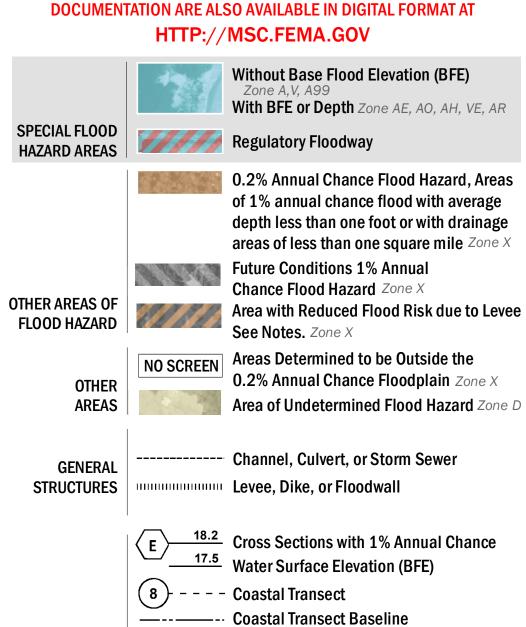

## FLOOD HAZARD INFORMATION

SEE FIS REPORT FOR ZONE DESCRIPTIONS AND INDEX MAP THE INFORMATION DEPICTED ON THIS MAP AND SUPPORTING

---- Profile Baseline

- Hydrographic Feature

**Jurisdiction Boundary** 

**Base Flood Elevation Line (BFE)** 

**Limit of Study** 

OTHER

**FEATURES** 

For information and questions about this map, available products associated with this FIRM including historic versions of this FIRM, how to order products or the National Flood Insurance Program in general, please call the FEMA Map Information eXchange at 1-877-FEMA-MAP (1-877-336-2627) or visit the FEMA Map Service Center website at http://msc.fema.gov. Available products may include previously issued Letters of Map Change, a Flood Insurance Study Report, and/or digital versions of this map. Many of these products can be ordered or obtained directly from the website. Users may determine the current map date for each FIRM panel by visiting the FEMA Map Service Center website or by calling the FEMA Map Information eXchange.