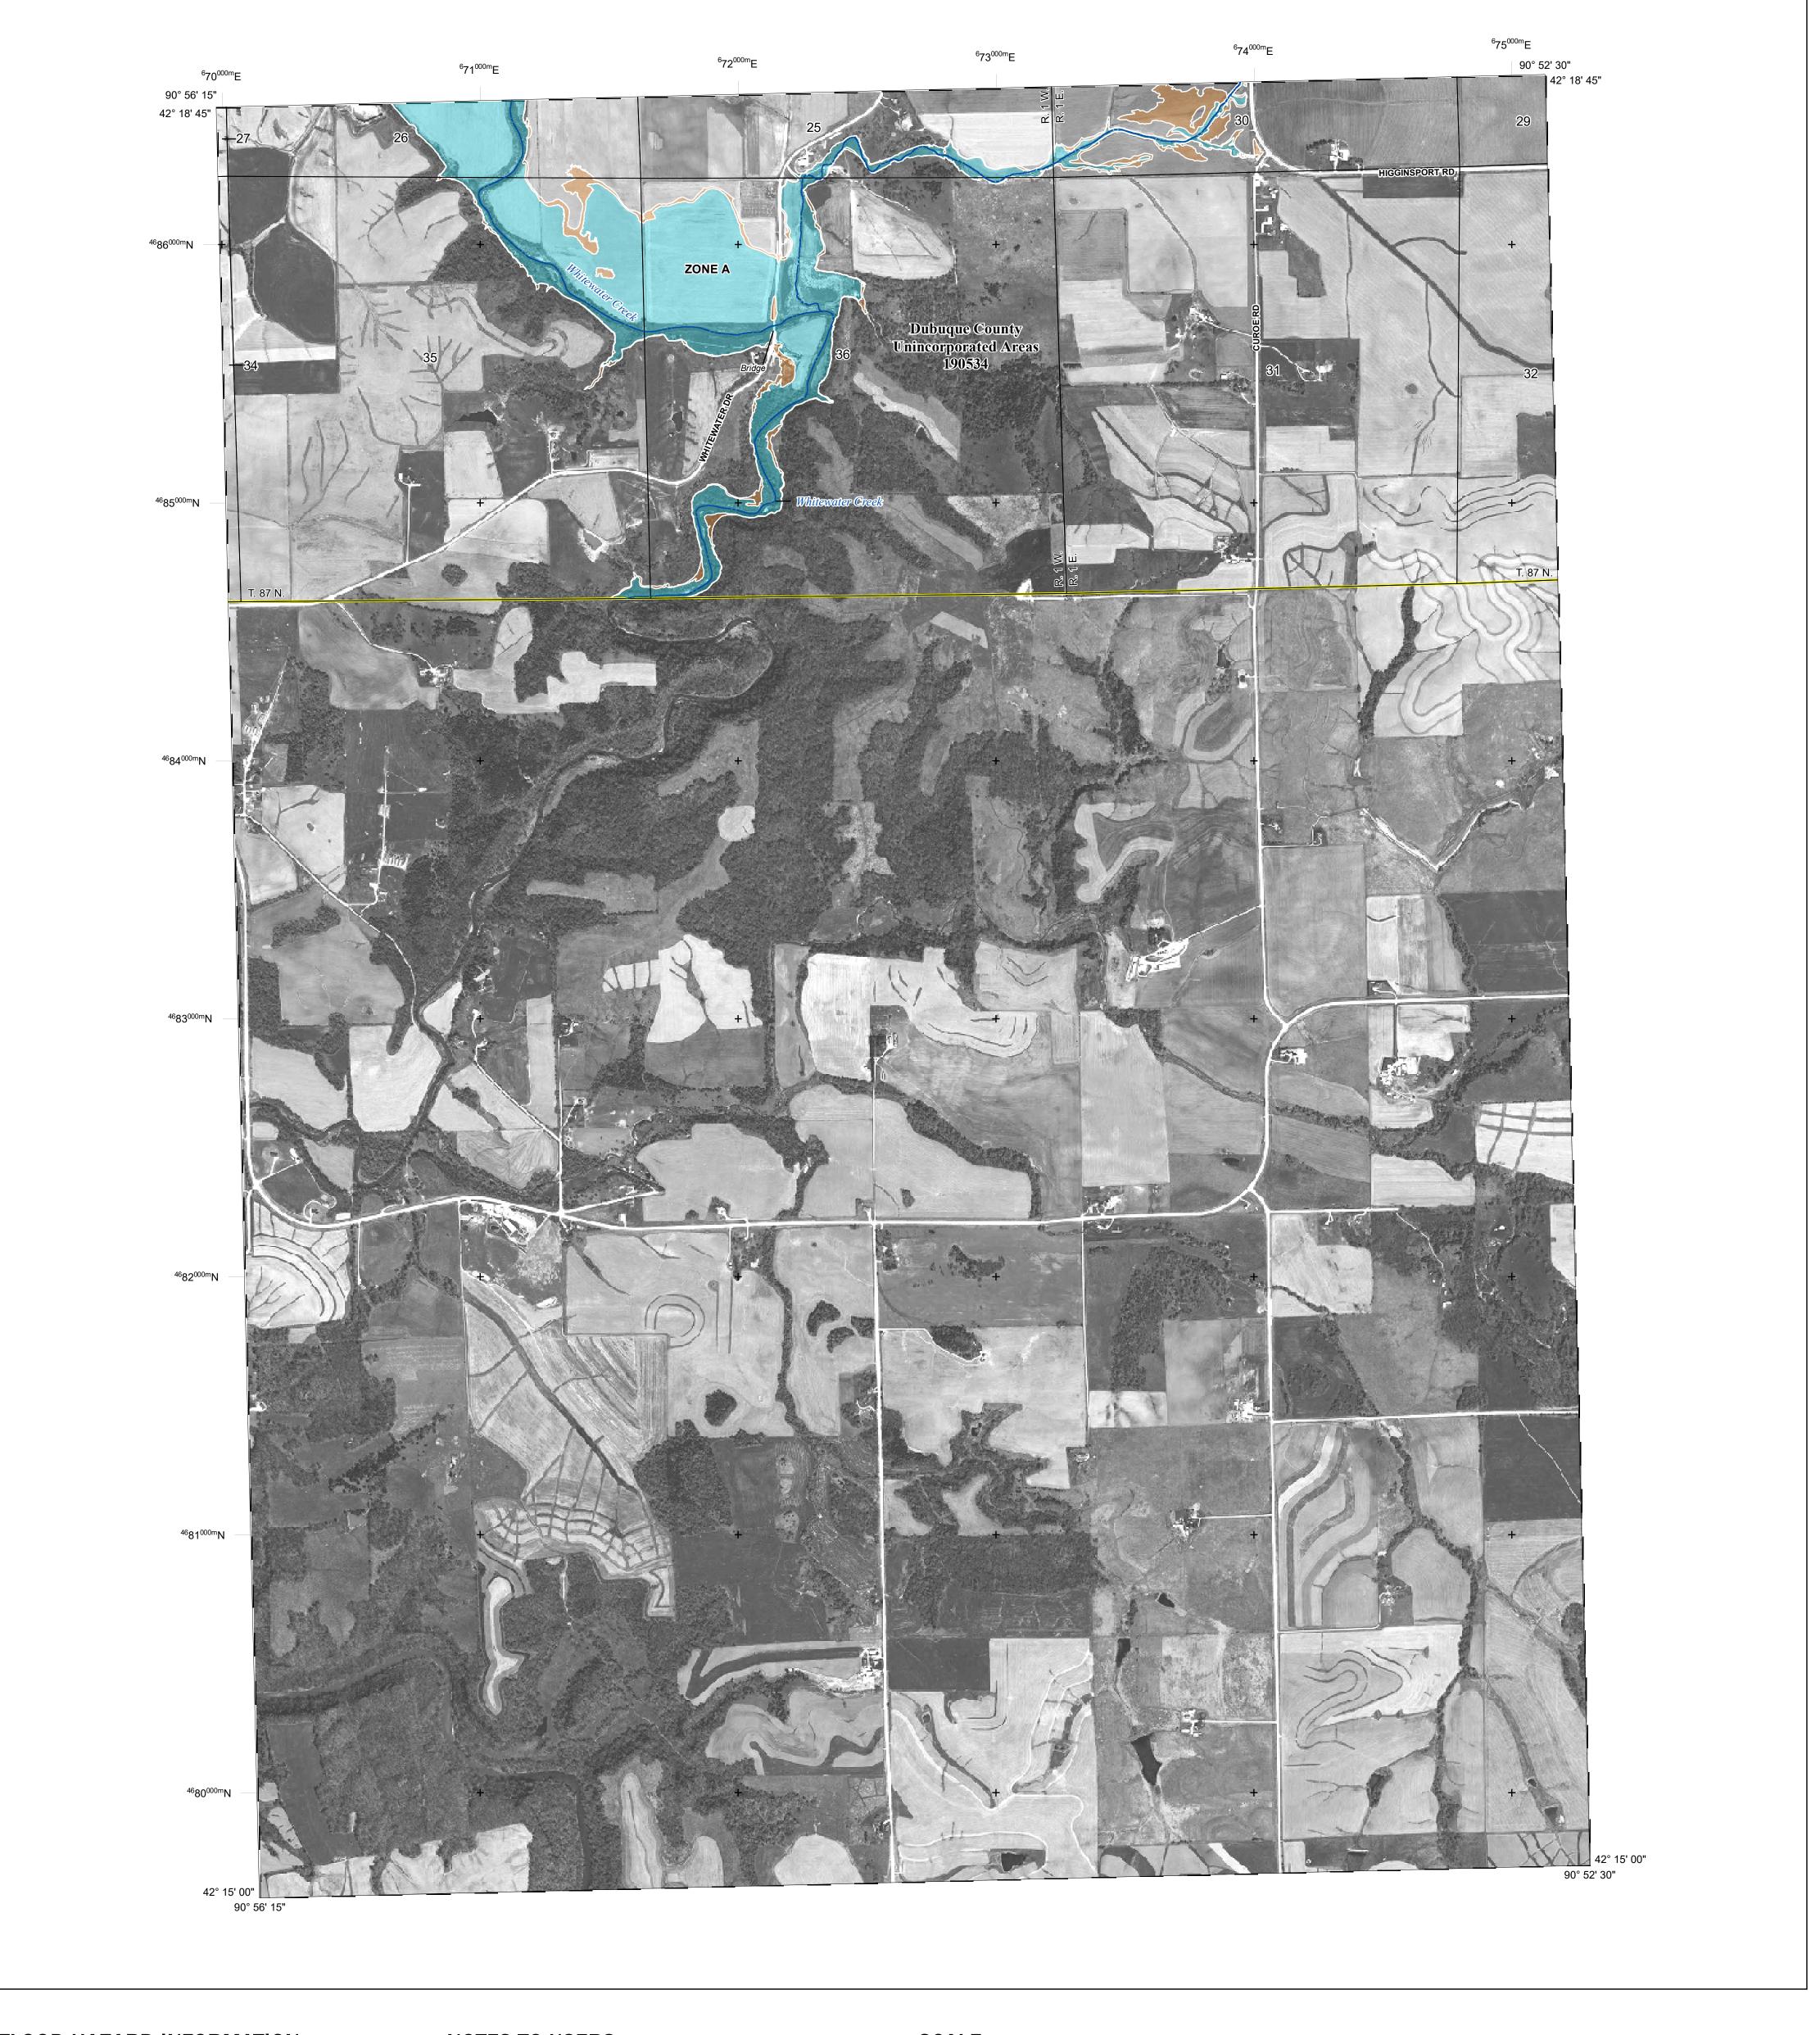

## FLOOD HAZARD INFORMATION

SEE FIS REPORT FOR ZONE DESCRIPTIONS AND INDEX MAP THE INFORMATION DEPICTED ON THIS MAP AND SUPPORTING **DOCUMENTATION ARE ALSO AVAILABLE IN DIGITAL FORMAT AT** 

----- Profile Baseline

- Hydrographic Feature

**Jurisdiction Boundary** 

**Base Flood Elevation Line (BFE)** 

Limit of Study

OTHER

**FEATURES** 

## **NOTES TO USERS**

For information and questions about this map, available products associated with this FIRM including historic versions of this FIRM, how to order products or the National Flood Insurance Program in general, please call the FEMA Map Information eXchange at 1-877-FEMA-MAP (1-877-336-2627) or visit the FEMA Map Service Center website at http://msc.fema.gov. Available products may include previously issued Letters of Map Change, a Flood Insurance Study Report, and/or digital versions of this map. Many of these products can be ordered or obtained directly from the website. Users may determine the current map date for each FIRM panel by visiting the FEMA Map Service Center website or by calling the FEMA Map Information eXchange.