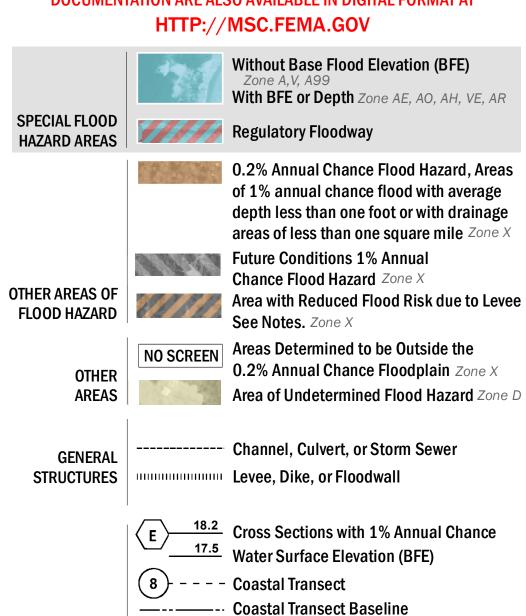

## FLOOD HAZARD INFORMATION

SEE FIS REPORT FOR ZONE DESCRIPTIONS AND INDEX MAP THE INFORMATION DEPICTED ON THIS MAP AND SUPPORTING **DOCUMENTATION ARE ALSO AVAILABLE IN DIGITAL FORMAT AT** 

----- Profile Baseline

- Hydrographic Feature

**Jurisdiction Boundary** 

**Base Flood Elevation Line (BFE)** 

Limit of Study

OTHER

**FEATURES** 