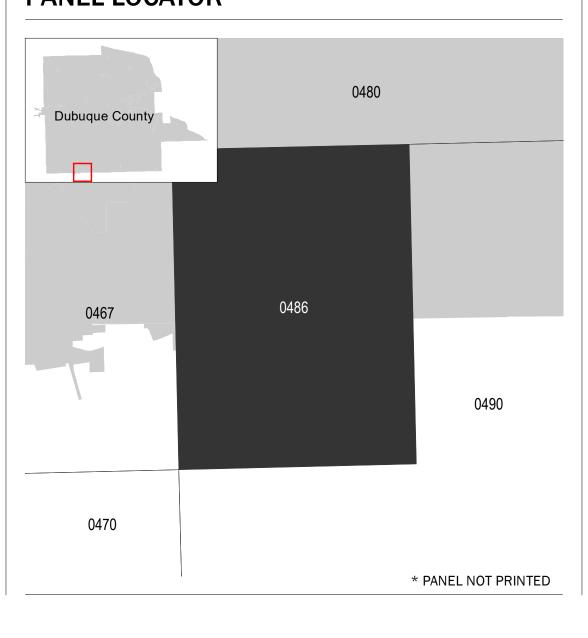

## PANEL LOCATOR

NATIONAL FLOOD INSURANCE PROGRAM FLOOD INSURANCE RATE MAP

**DUBUQUE COUNTY, IOWA**And Incorporated Areas PANEL **486** of **550** 

Panel Contains:

National Flood Insurance Program

FEMA

5 ZONE X

PANEL SUFFIX COMMUNITY NUMBER CASCADE, CITY OF 190117 DUBUQUE COUNTY 190117 0486

> **PRELIMINARY** 8/25/2018

> > **VERSION NUMBER** 2.4.3.0 **MAP NUMBER** 19061C0486F **MAP REVISED**