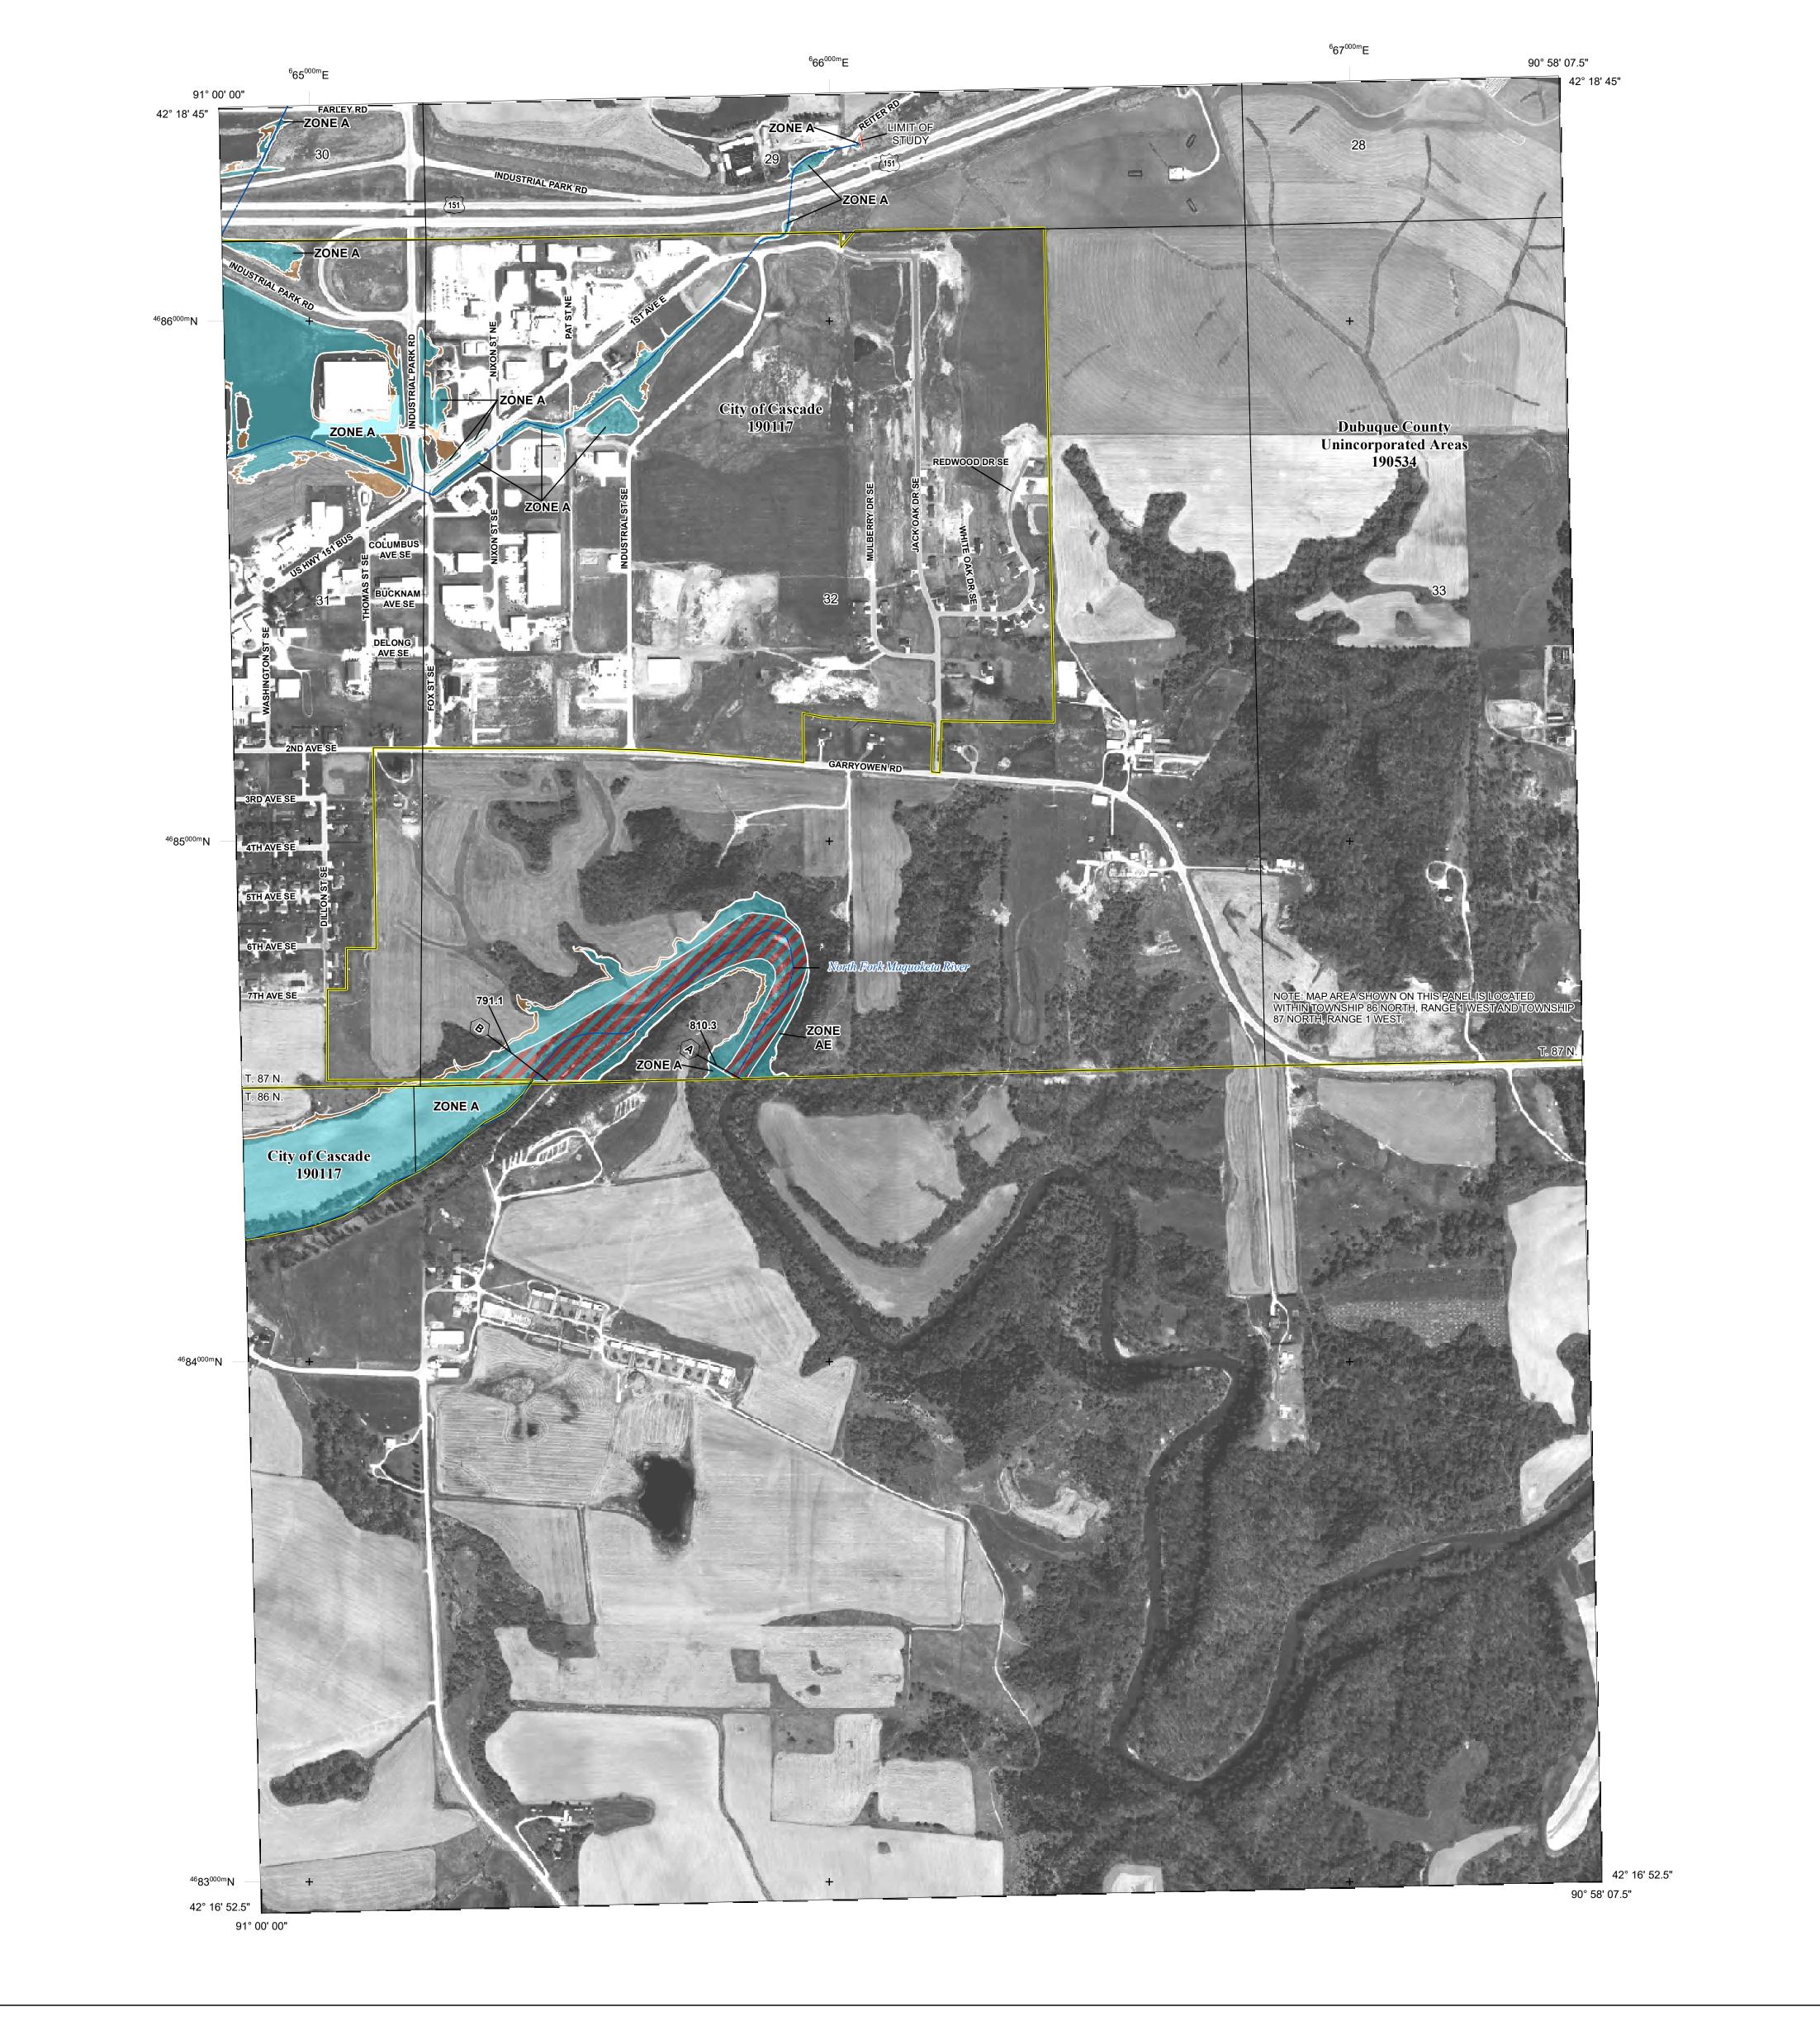

## FLOOD HAZARD INFORMATION

SEE FIS REPORT FOR ZONE DESCRIPTIONS AND INDEX MAP THE INFORMATION DEPICTED ON THIS MAP AND SUPPORTING **DOCUMENTATION ARE ALSO AVAILABLE IN DIGITAL FORMAT AT** 

— - Profile Baseline

- Hydrographic Feature

**Jurisdiction Boundary** 

**Base Flood Elevation Line (BFE)** 

**Limit of Study** 

OTHER

**FEATURES** 

## **NOTES TO USERS**

For information and questions about this map, available products associated with this FIRM including historic versions of this FIRM, how to order products or the National Flood Insurance Program in general, please call the FEMA Map Information eXchange at 1-877-FEMA-MAP (1-877-336-2627) or visit the FEMA Map Service Center website at http://msc.fema.gov. Available products may include previously issued Letters of Map Change, a Flood Insurance Study Report, and/or digital versions of this map. Many of these products can be ordered or obtained directly from the website. Users may determine the current map date for each FIRM panel by visiting the FEMA Map Service Center website or by calling the FEMA Map Information eXchange.

Communities annexing land on adjacent FIRM panels must obtain a current copy of the adjacent panel as well as the current FIRM Index. These may be ordered directly from the Map Service Center at the number listed above. For community and countywide map dates refer to the Flood Insurance Study report for this jurisdiction. To determine if flood insurance is available in the community, contact your Insurance agent or call the National

Flood Insurance Program at 1-800-638-6620. Base map infomation shown on this FIRM was provided in digital format by the lowa Department of Natural Resources and Iowa Department of Transportation, dated 2014 or earlier.