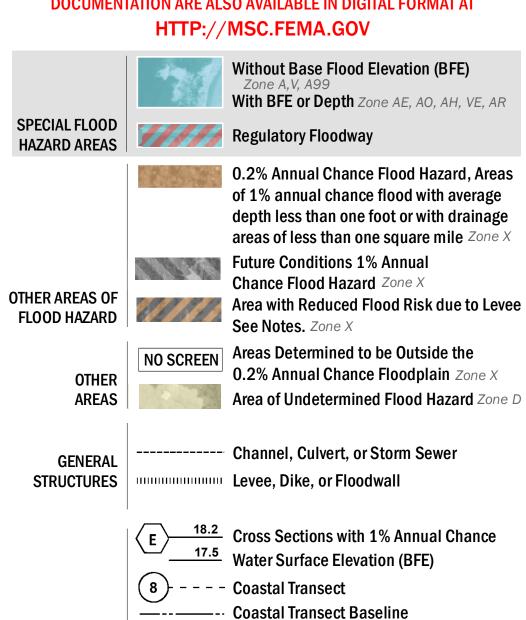

## FLOOD HAZARD INFORMATION

SEE FIS REPORT FOR ZONE DESCRIPTIONS AND INDEX MAP THE INFORMATION DEPICTED ON THIS MAP AND SUPPORTING **DOCUMENTATION ARE ALSO AVAILABLE IN DIGITAL FORMAT AT** 

— - Profile Baseline

- Hydrographic Feature

**Jurisdiction Boundary** 

**Base Flood Elevation Line (BFE)** 

**Limit of Study** 

OTHER

**FEATURES** 