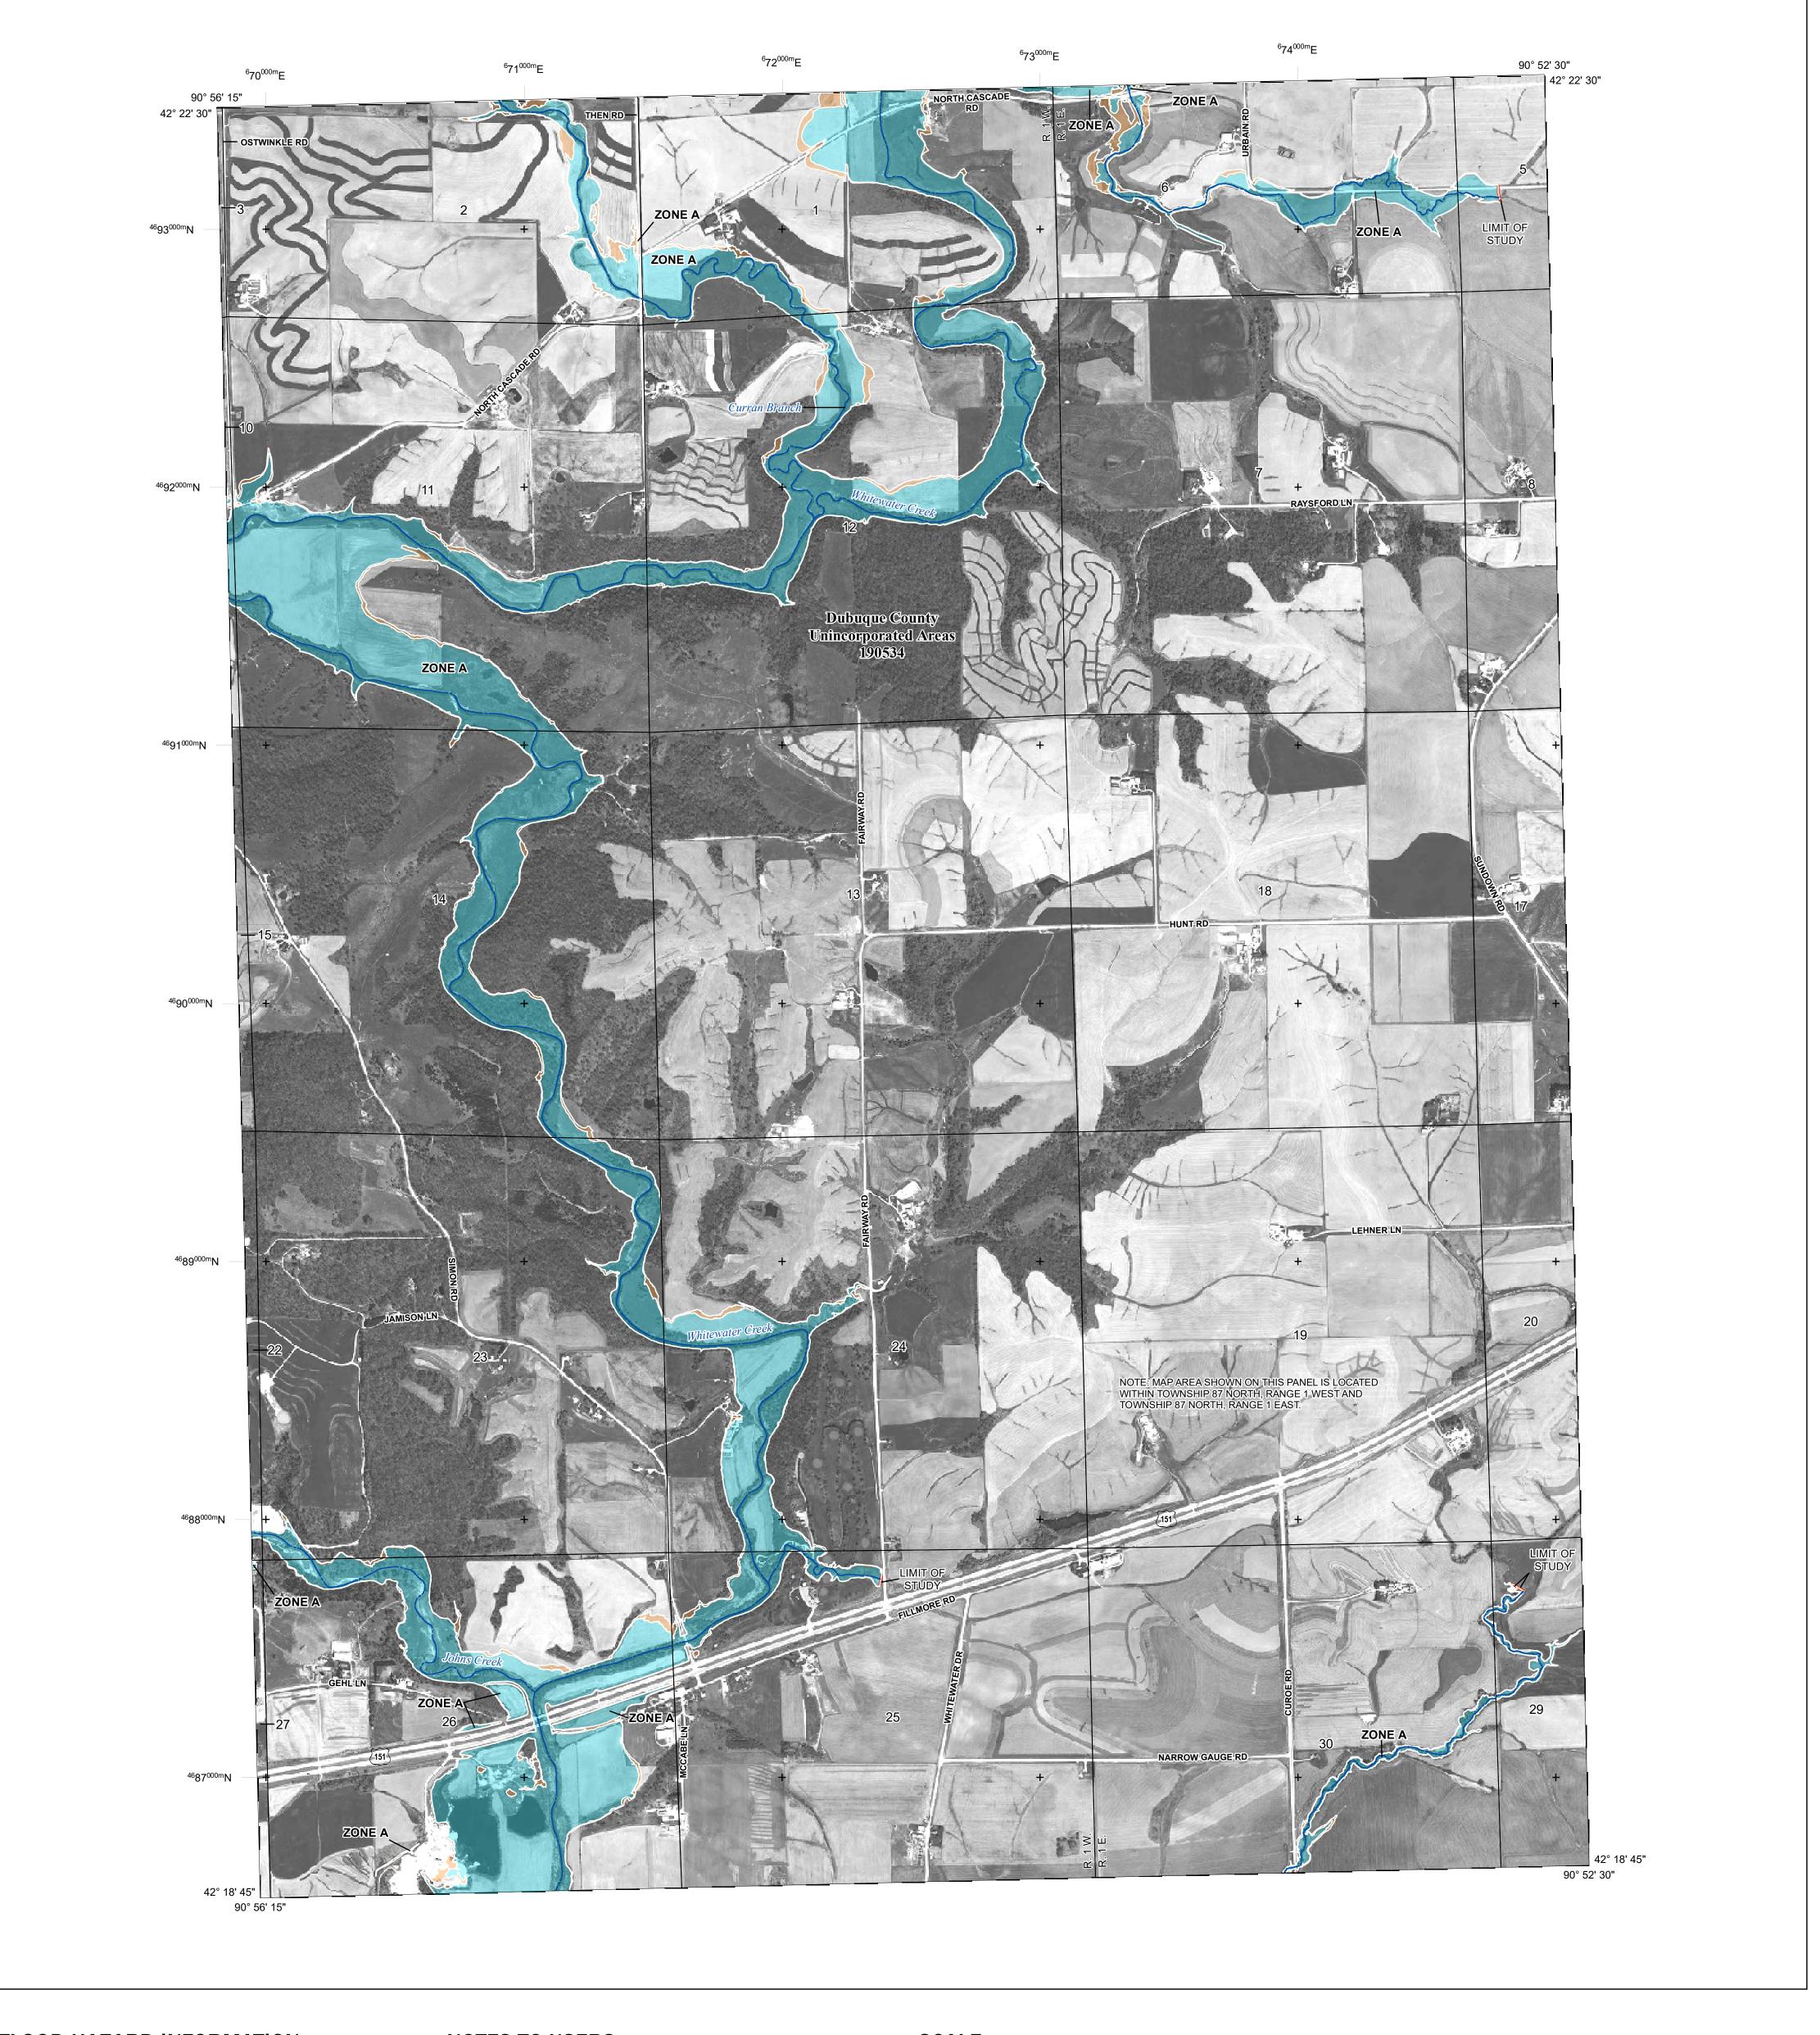

## FLOOD HAZARD INFORMATION

SEE FIS REPORT FOR ZONE DESCRIPTIONS AND INDEX MAP THE INFORMATION DEPICTED ON THIS MAP AND SUPPORTING **DOCUMENTATION ARE ALSO AVAILABLE IN DIGITAL FORMAT AT** 

----- Profile Baseline

- Hydrographic Feature

**Jurisdiction Boundary** 

**Base Flood Elevation Line (BFE)** 

Limit of Study

OTHER

**FEATURES** 

To determine if flood insurance is available in the community, contact your Insurance agent or call the National Flood Insurance Program at 1-800-638-6620. Base map infomation shown on this FIRM was provided in digital format by the lowa Department of Natural

Resources and Iowa Department of Transportation, dated 2014 or earlier.