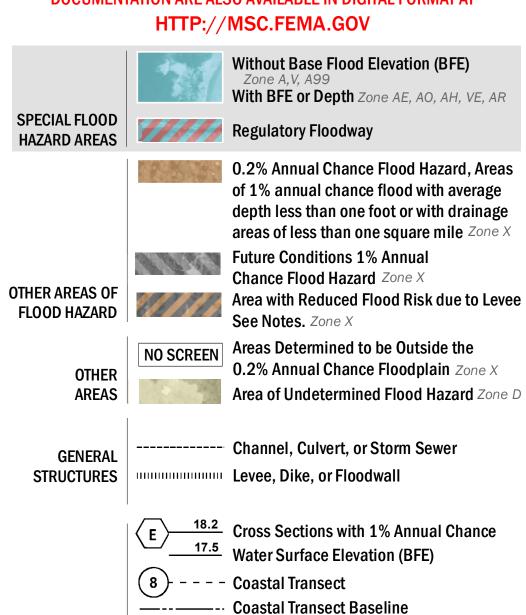

## FLOOD HAZARD INFORMATION

SEE FIS REPORT FOR ZONE DESCRIPTIONS AND INDEX MAP THE INFORMATION DEPICTED ON THIS MAP AND SUPPORTING **DOCUMENTATION ARE ALSO AVAILABLE IN DIGITAL FORMAT AT** 

----- Profile Baseline

- Hydrographic Feature

**Jurisdiction Boundary** 

**Base Flood Elevation Line (BFE)** 

Limit of Study

OTHER

**FEATURES** 