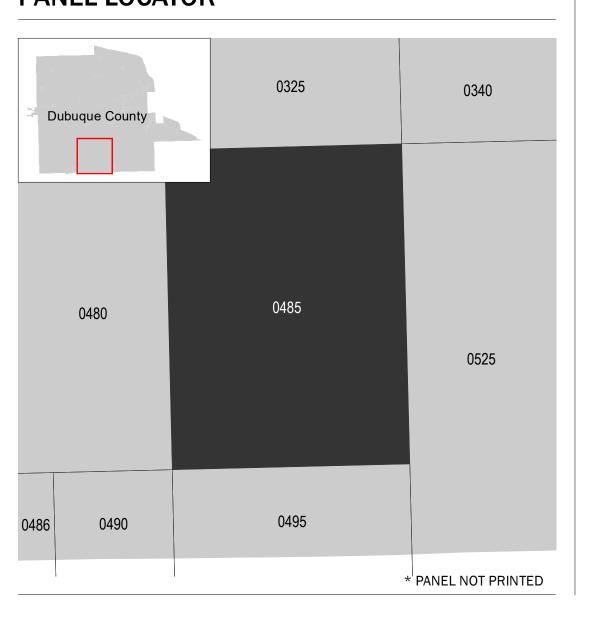

## PANEL LOCATOR

National Flood Insurance Program FEMA **DUBUQUE COUNTY, IOWA**And Incorporated Areas PANEL **485** of **550** Panel Contains: COMMUNITY DUBUQUE COUNTY

5 ZONE X

**PRELIMINARY** 8/25/2018

NUMBER

190117

PANEL SUFFIX

0485

NATIONAL FLOOD INSURANCE PROGRAM

FLOOD INSURANCE RATE MAP

**VERSION NUMBER** 2.4.3.0 **MAP NUMBER** 19061C0485F

**MAP REVISED**