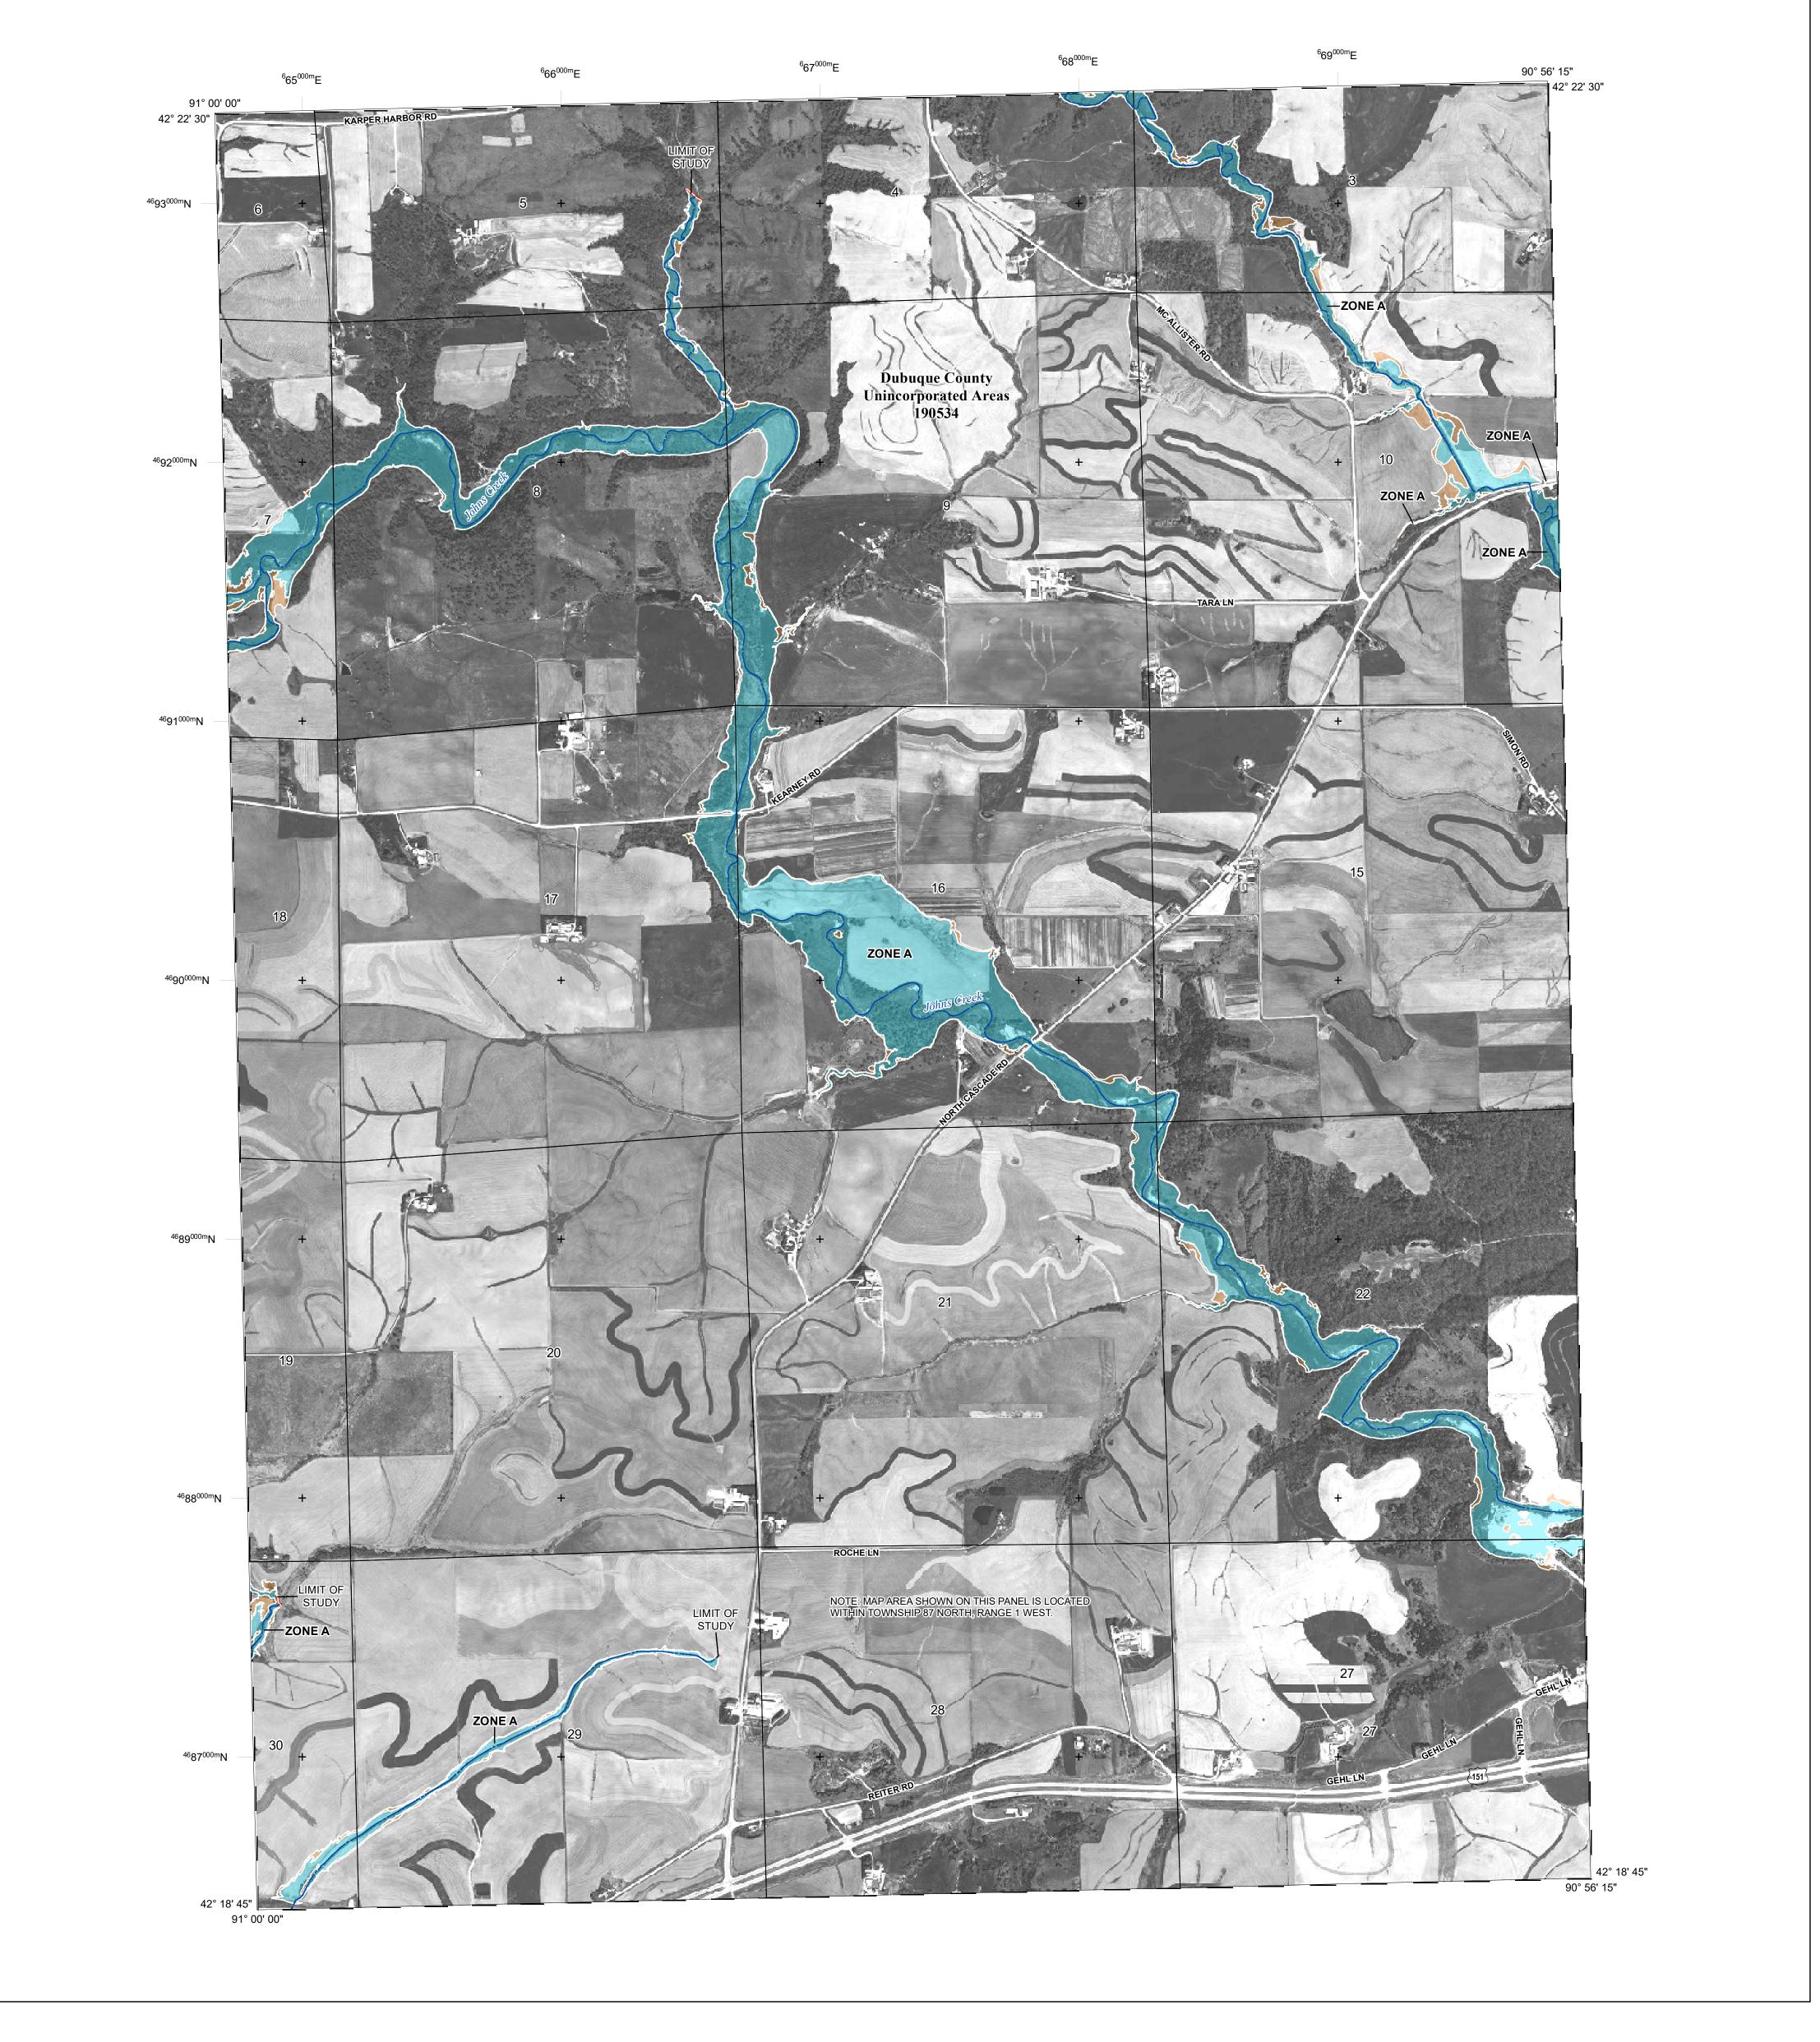

## FLOOD HAZARD INFORMATION

SEE FIS REPORT FOR ZONE DESCRIPTIONS AND INDEX MAP THE INFORMATION DEPICTED ON THIS MAP AND SUPPORTING **DOCUMENTATION ARE ALSO AVAILABLE IN DIGITAL FORMAT AT** 

---- Profile Baseline

- Hydrographic Feature

**Jurisdiction Boundary** 

**Base Flood Elevation Line (BFE)** 

Limit of Study

OTHER

**FEATURES** 