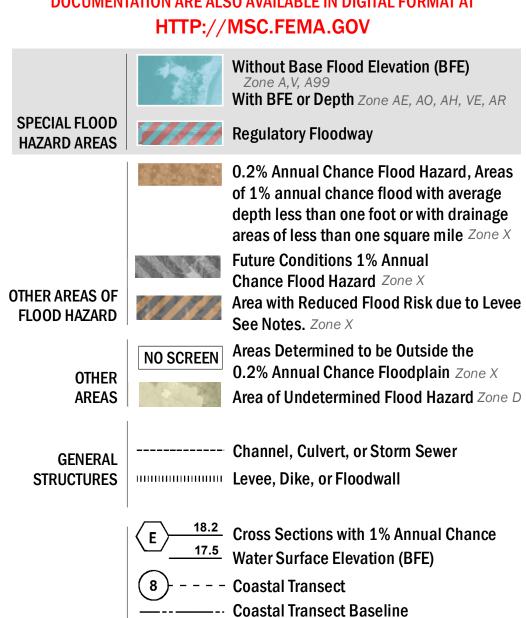

## FLOOD HAZARD INFORMATION

SEE FIS REPORT FOR ZONE DESCRIPTIONS AND INDEX MAP THE INFORMATION DEPICTED ON THIS MAP AND SUPPORTING **DOCUMENTATION ARE ALSO AVAILABLE IN DIGITAL FORMAT AT** 

---- Profile Baseline

- Hydrographic Feature

**Jurisdiction Boundary** 

**Base Flood Elevation Line (BFE)** 

Limit of Study

OTHER

**FEATURES** 