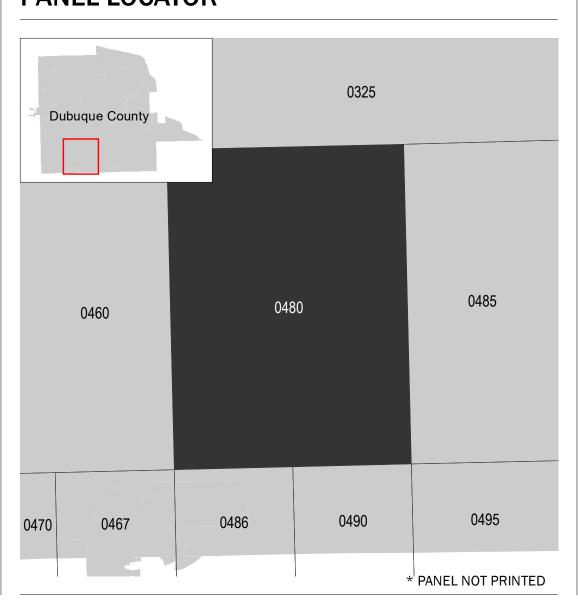

## **PANEL LOCATOR**

National Flood Insurance Program FEMA S ZONE X

NATIONAL FLOOD INSURANCE PROGRAM

FLOOD INSURANCE RATE MAP **DUBUQUE COUNTY, IOWA**And Incorporated Areas

Panel Contains:

COMMUNITY **NUMBER** PANEL SUFFIX DUBUQUE COUNTY 190117 0480