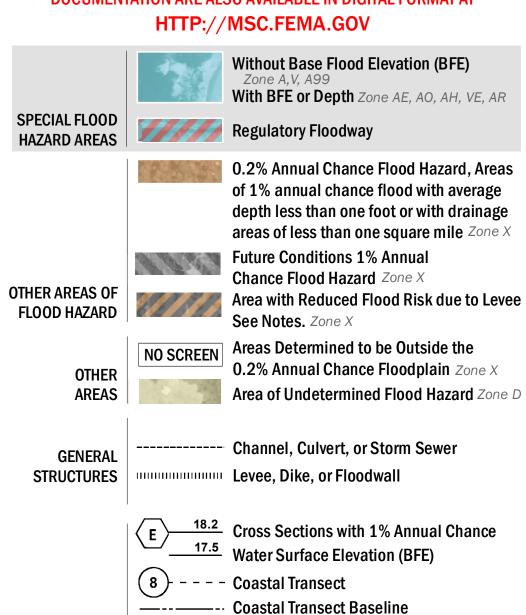

## FLOOD HAZARD INFORMATION

SEE FIS REPORT FOR ZONE DESCRIPTIONS AND INDEX MAP THE INFORMATION DEPICTED ON THIS MAP AND SUPPORTING **DOCUMENTATION ARE ALSO AVAILABLE IN DIGITAL FORMAT AT** 

---- Profile Baseline

- Hydrographic Feature

**Jurisdiction Boundary** 

**Base Flood Elevation Line (BFE)** 

Limit of Study

OTHER

**FEATURES** 