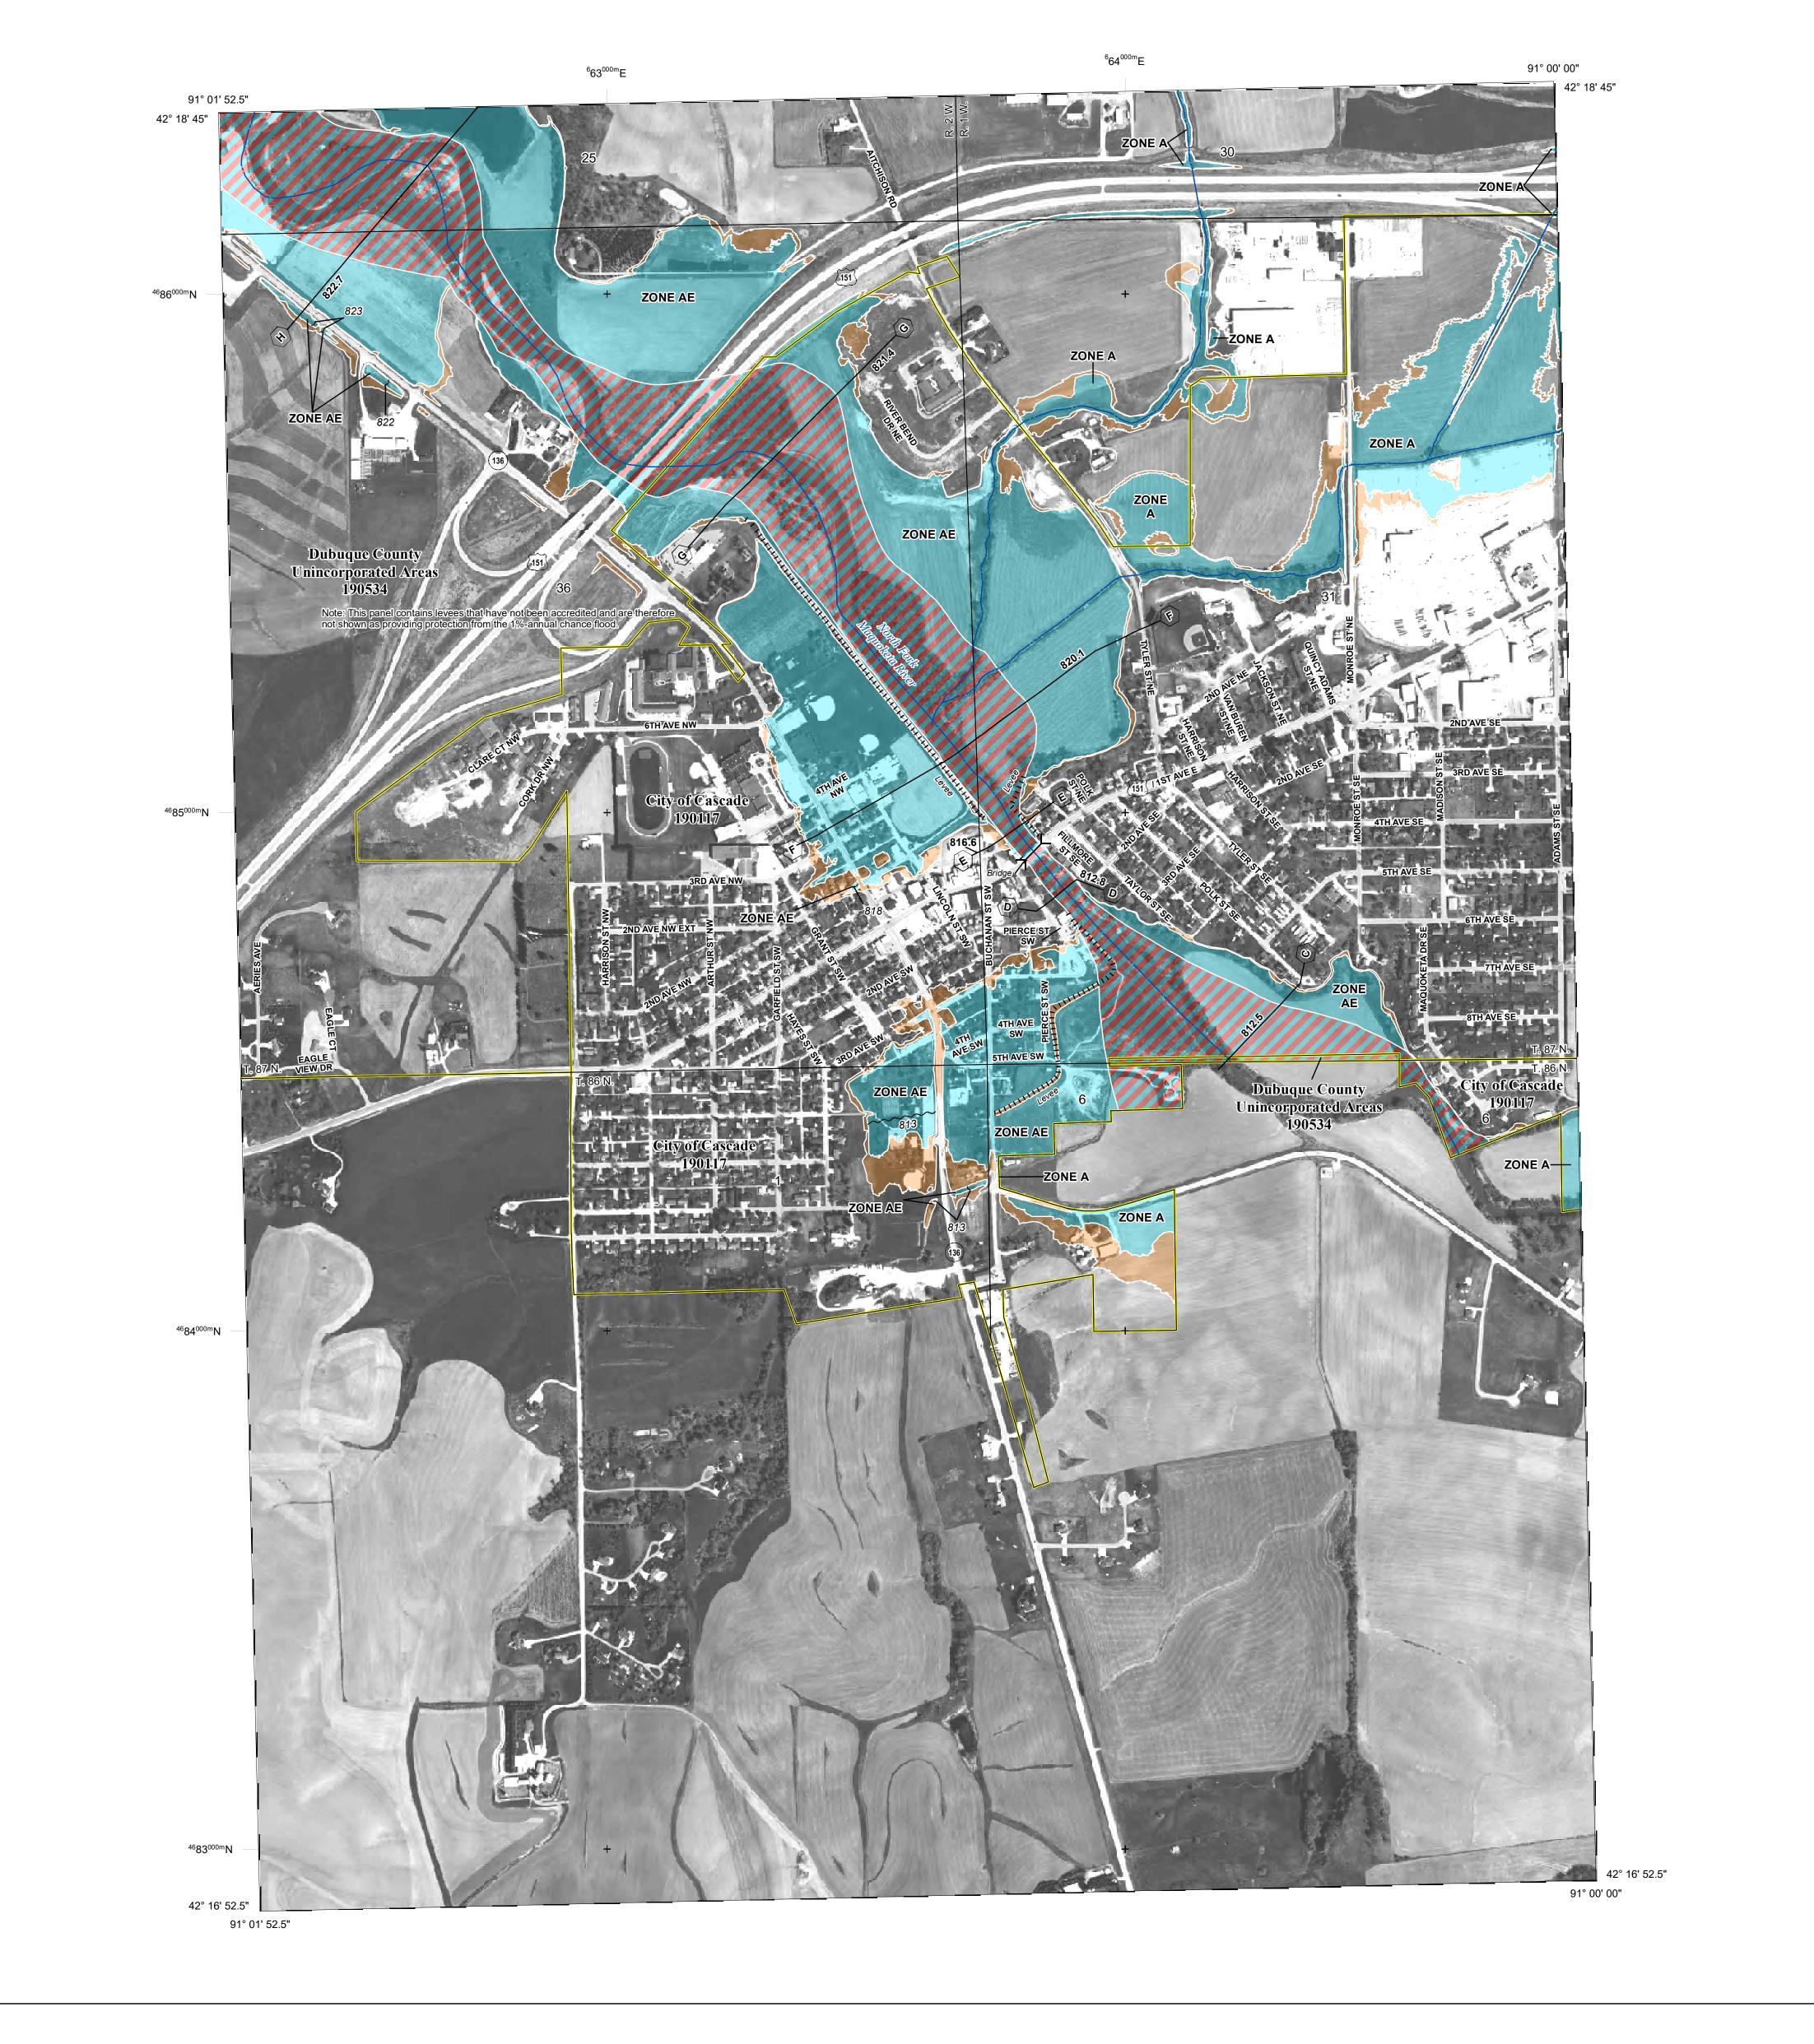

## FLOOD HAZARD INFORMATION

SEE FIS REPORT FOR ZONE DESCRIPTIONS AND INDEX MAP THE INFORMATION DEPICTED ON THIS MAP AND SUPPORTING **DOCUMENTATION ARE ALSO AVAILABLE IN DIGITAL FORMAT AT** 

---- Profile Baseline

## **PANEL LOCATOR**

NATIONAL FLOOD INSURANCE PROGRAM FLOOD INSURANCE RATE MAP **DUBUQUE COUNTY, IOWA**And Incorporated Areas

PANEL 467 OF 550

DUBUQUE COUNTY

National Flood Insurance Program

FEMA

5 ZONE X

Panel Contains: PANEL SUFFIX COMMUNITY NUMBER CASCADE, CITY OF 190117 0467

190117

0467

**PRELIMINARY** 8/25/2018

> **VERSION NUMBER** 2.4.3.0 **MAP NUMBER** 19061C0467F **MAP REVISED**