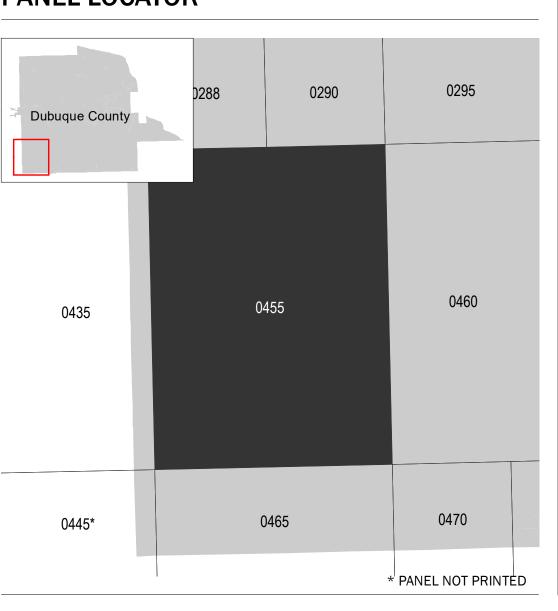

## **PANEL LOCATOR**

National Flood Insurance Program FEMA S ZONE X

NATIONAL FLOOD INSURANCE PROGRAM FLOOD INSURANCE RATE MAP

**DUBUQUE COUNTY, IOWA**And Incorporated Areas

Panel Contains: COMMUNITY DUBUQUE COUNTY

Communities annexing land on adjacent FIRM panels must obtain a current copy of the adjacent panel as well as the current FIRM Index. These may be ordered directly from the Map Service Center at the number listed above. For community and countywide map dates refer to the Flood Insurance Study report for this jurisdiction. To determine if flood insurance is available in the community, contact your Insurance agent or call the National