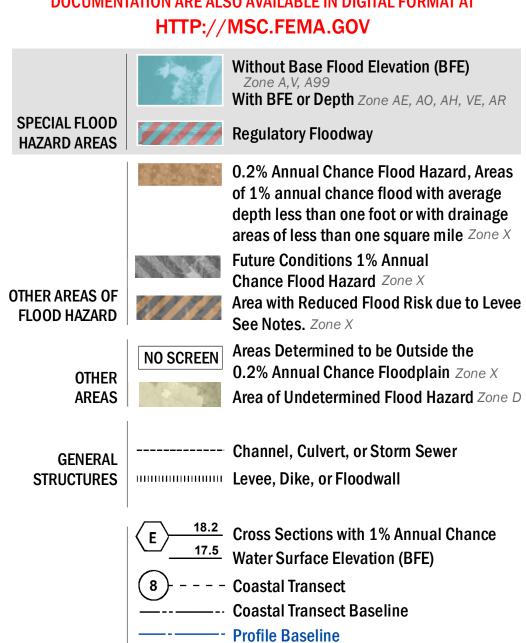

## FLOOD HAZARD INFORMATION

SEE FIS REPORT FOR ZONE DESCRIPTIONS AND INDEX MAP THE INFORMATION DEPICTED ON THIS MAP AND SUPPORTING **DOCUMENTATION ARE ALSO AVAILABLE IN DIGITAL FORMAT AT** 

- Hydrographic Feature

**Jurisdiction Boundary** 

**Base Flood Elevation Line (BFE)** 

Limit of Study

OTHER

**FEATURES** 

For information and questions about this map, available products associated with this FIRM including historic versions of this FIRM, how to order products or the National Flood Insurance Program in general, please call the FEMA Map Information eXchange at 1-877-FEMA-MAP (1-877-336-2627) or visit the FEMA Map Service Center website at http://msc.fema.gov. Available products may include previously issued Letters of Map Change, a Flood Insurance Study Report, and/or digital versions of this map. Many of these products can be ordered or obtained directly from the website. Users may determine the current map date for each FIRM panel by visiting the FEMA Map Service Center website or by calling the FEMA Map Information eXchange.