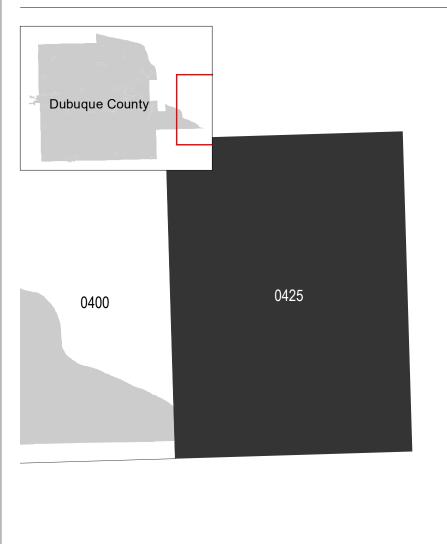

IRM panel by visiting the FEMA Map Service Center website or by calling the FEMA Map Information eXchange.

Communities annexing land on adjacent FIRM panels must obtain a current copy of the adjacent panel as well as the current FIRM Index. These may be ordered directly from the Map Service Center at the number listed above. For community and countywide map dates refer to the Flood Insurance Study report for this jurisdiction.

To determine if flood insurance is available in the community, contact your Insurance agent or call the National Flood Insurance Program at 1-800-638-6620.

Base map infomation shown on this FIRM was provided in digital format by the lowa Department of Natural Resources and Iowa Department of Transportation, dated 2014 or earlier.

#### SCALE



### PANEL LOCATOR



\* PANEL NOT PRINTED

# National Flood Insurance Program NATIONAL FLOOD INSURANCE PROGRAM **FENIA** FLOOD INSURANCE RATE MAP DUBUQUE COUNTY, IOWA And Incorporated Areas PANEL 425 of 550Panel Contains: COMMUNITY DUBUQUE COUNTY SZONE X



**VERSION NUMBER** 2.4.3.0

MAP NUMBER 19061C0425F

MAP REVISED