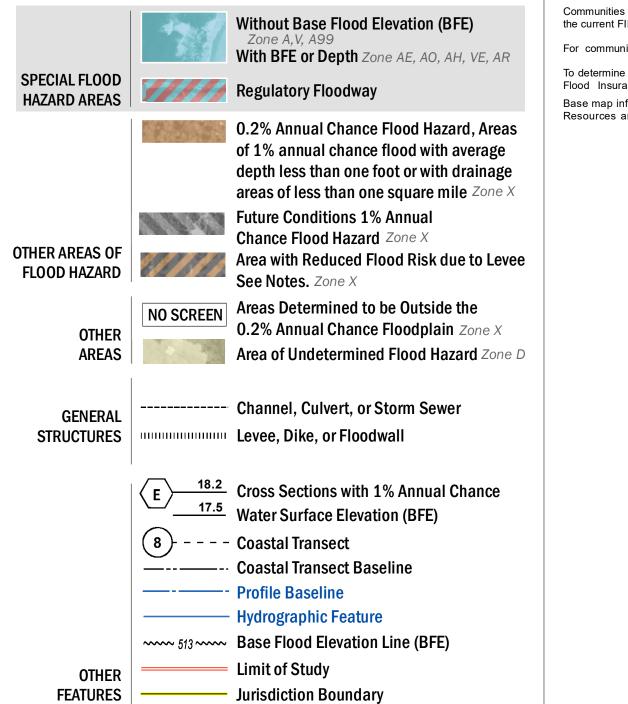

#### **FLOOD HAZARD INFORMATION**

#### SEE FIS REPORT FOR ZONE DESCRIPTIONS AND INDEX MAP THE INFORMATION DEPICTED ON THIS MAP AND SUPPORTING **DOCUMENTATION ARE ALSO AVAILABLE IN DIGITAL FORMAT AT** HTTP://MSC.FEMA.GOV