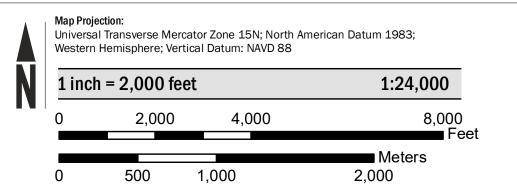

t map date for each FIRM panel by visiting the FEMA Map Service Center website or by calling the FEMA Map Information eXchange.

Communities annexing land on adjacent FIRM panels must obtain a current copy of the adjacent panel as well as the current FIRM Index. These may be ordered directly from the Map Service Center at the number listed above. For community and countywide map dates refer to the Flood Insurance Study report for this jurisdiction.

To determine if flood insurance is available in the community, contact your Insurance agent or call the National Flood Insurance Program at 1-800-638-6620.

Base map infomation shown on this FIRM was provided in digital format by the lowa Department of Natural Resources and Iowa Department of Transportation, dated 2014 or earlier.

#### SCALE



### PANEL LOCATOR



\* PANEL NOT PRINTED

# National Flood Insurance Program NATIONAL FLOOD INSURANCE PROGRAM **FENIA** FLOOD INSURANCE RATE MAP DUBUQUE COUNTY, IOWA And Incorporated Areas PANEL 425 of 550Panel Contains: COMMUNITY DUBUQUE COUNTY SZONE X



**VERSION NUMBER** 2.4.3.0

MAP NUMBER 19061C0425F

MAP REVISED