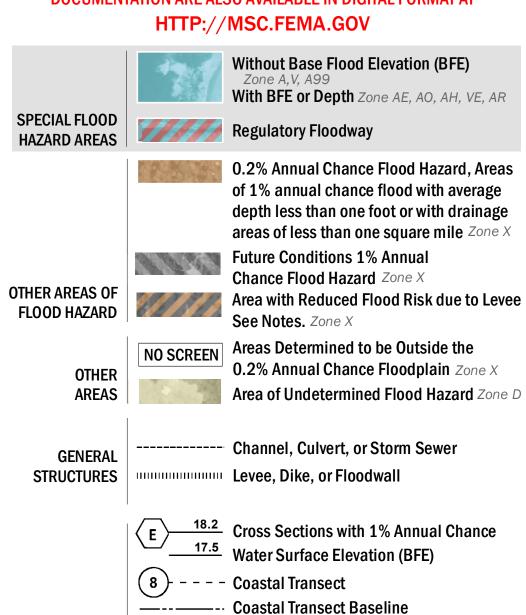

### FLOOD HAZARD INFORMATION

SEE FIS REPORT FOR ZONE DESCRIPTIONS AND INDEX MAP THE INFORMATION DEPICTED ON THIS MAP AND SUPPORTING **DOCUMENTATION ARE ALSO AVAILABLE IN DIGITAL FORMAT AT** 

----- Profile Baseline

- Hydrographic Feature

**Jurisdiction Boundary** 

**Base Flood Elevation Line (BFE)** 

**Limit of Study** 

OTHER

**FEATURES** 