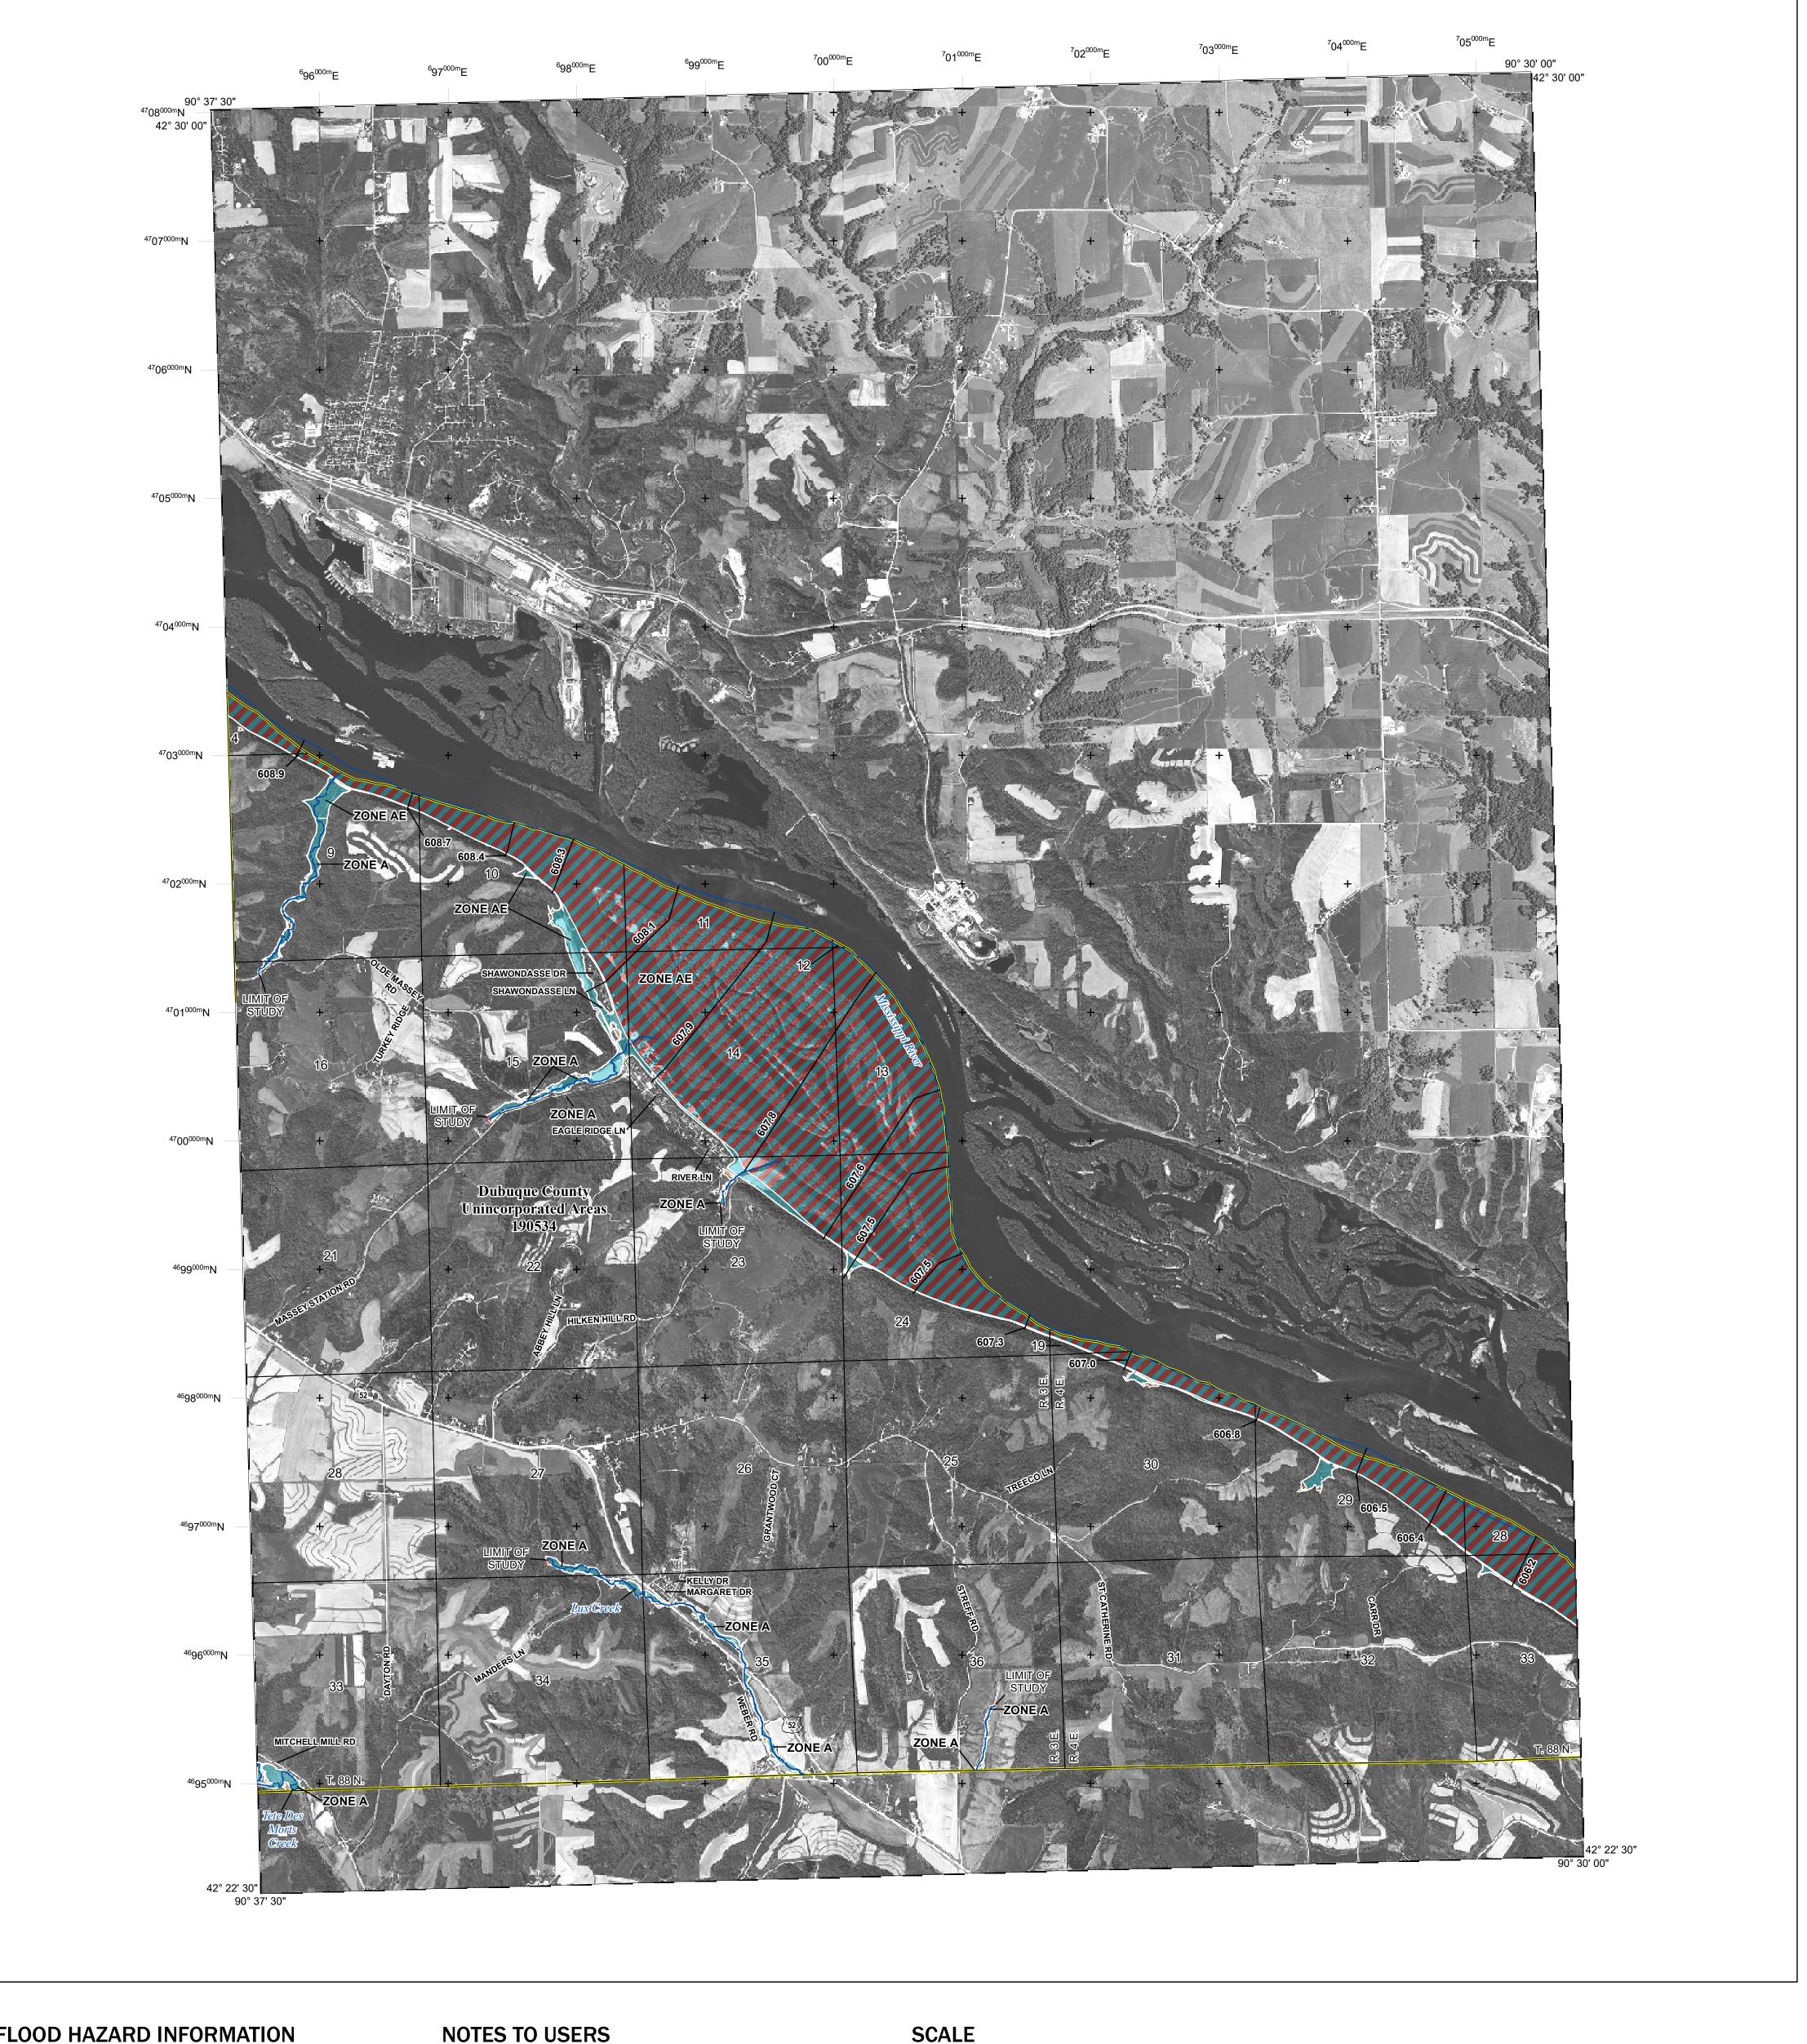

### FLOOD HAZARD INFORMATION

SEE FIS REPORT FOR ZONE DESCRIPTIONS AND INDEX MAP THE INFORMATION DEPICTED ON THIS MAP AND SUPPORTING **DOCUMENTATION ARE ALSO AVAILABLE IN DIGITAL FORMAT AT** 

----- Profile Baseline

- Hydrographic Feature

**Jurisdiction Boundary** 

**Base Flood Elevation Line (BFE)** 

**Limit of Study** 

OTHER

**FEATURES** 