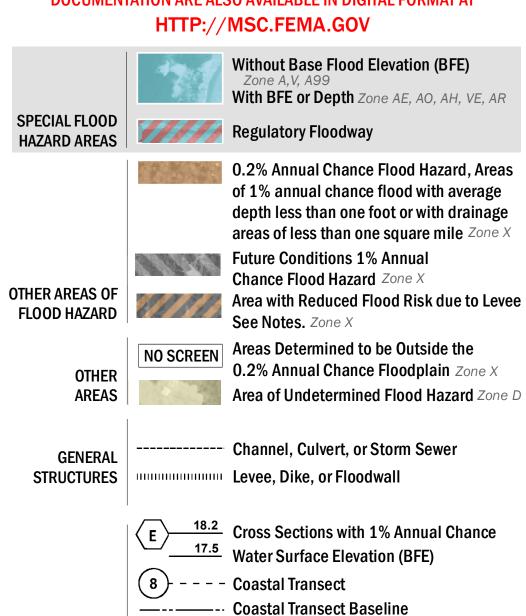

## FLOOD HAZARD INFORMATION

SEE FIS REPORT FOR ZONE DESCRIPTIONS AND INDEX MAP THE INFORMATION DEPICTED ON THIS MAP AND SUPPORTING **DOCUMENTATION ARE ALSO AVAILABLE IN DIGITAL FORMAT AT** 

---- Profile Baseline