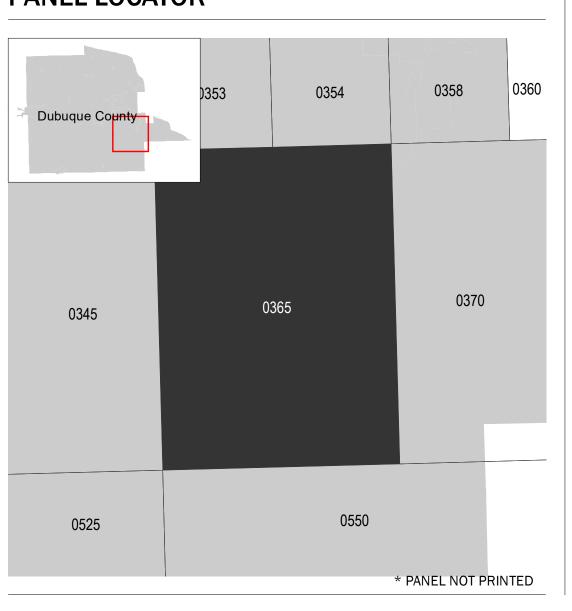

## PANEL LOCATOR

National Flood Insurance Program NATIONAL FLOOD INSURANCE PROGRAM FLOOD INSURANCE RATE MAP **DUBUQUE COUNTY, IOWA**And Incorporated Areas PANEL 365 OF 550

FEMA

S ZONE X

NUMBER

Panel Contains:

PANEL SUFFIX COMMUNITY DUBUQUE, CITY OF 195180 0365 DUBUQUE COUNTY 190117 0365

> **PRELIMINARY** 8/25/2018

> > **VERSION NUMBER** 2.4.3.0 MAP NUMBER 19061C0365F **MAP REVISED**