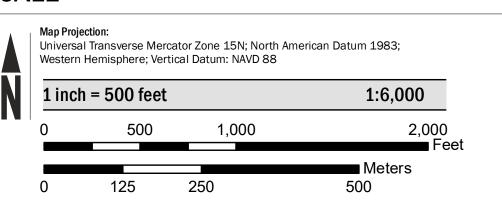

map date for each FIRM panel by visiting the FEMA Map Service Center website or by calling the FEMA Map Information eXchange. Communities annexing land on adjacent FIRM panels must obtain a current copy of the adjacent panel as well as the current FIRM Index. These may be ordered directly from the Map Service Center at the number listed above.

For community and countywide map dates refer to the Flood Insurance Study report for this jurisdiction. To determine if flood insurance is available in the community, contact your Insurance agent or call the National

Flood Insurance Program at 1-800-638-6620. Base map infomation shown on this FIRM was provided in digital format by the lowa Department of Natural Resources and Iowa Department of Transportation, dated 2014 or earlier.

### **SCALE**



## PANEL LOCATOR



# National Flood Insurance Program NATIONAL FLOOD INSURANCE PROGRAM FEMA FLOOD INSURANCE RATE MAP **DUBUQUE COUNTY, IOWA**And Incorporated Areas

PANEL 354 OF 550

DUBUQUE COUNTY

S ZONE X



0354

Panel Contains: COMMUNITY DUBUQUE, CITY OF 195180 0354

**PRELIMINARY** 

8/25/2018

190117

**VERSION NUMBER** 2.4.3.0 **MAP NUMBER** 19061C0354F **MAP REVISED**