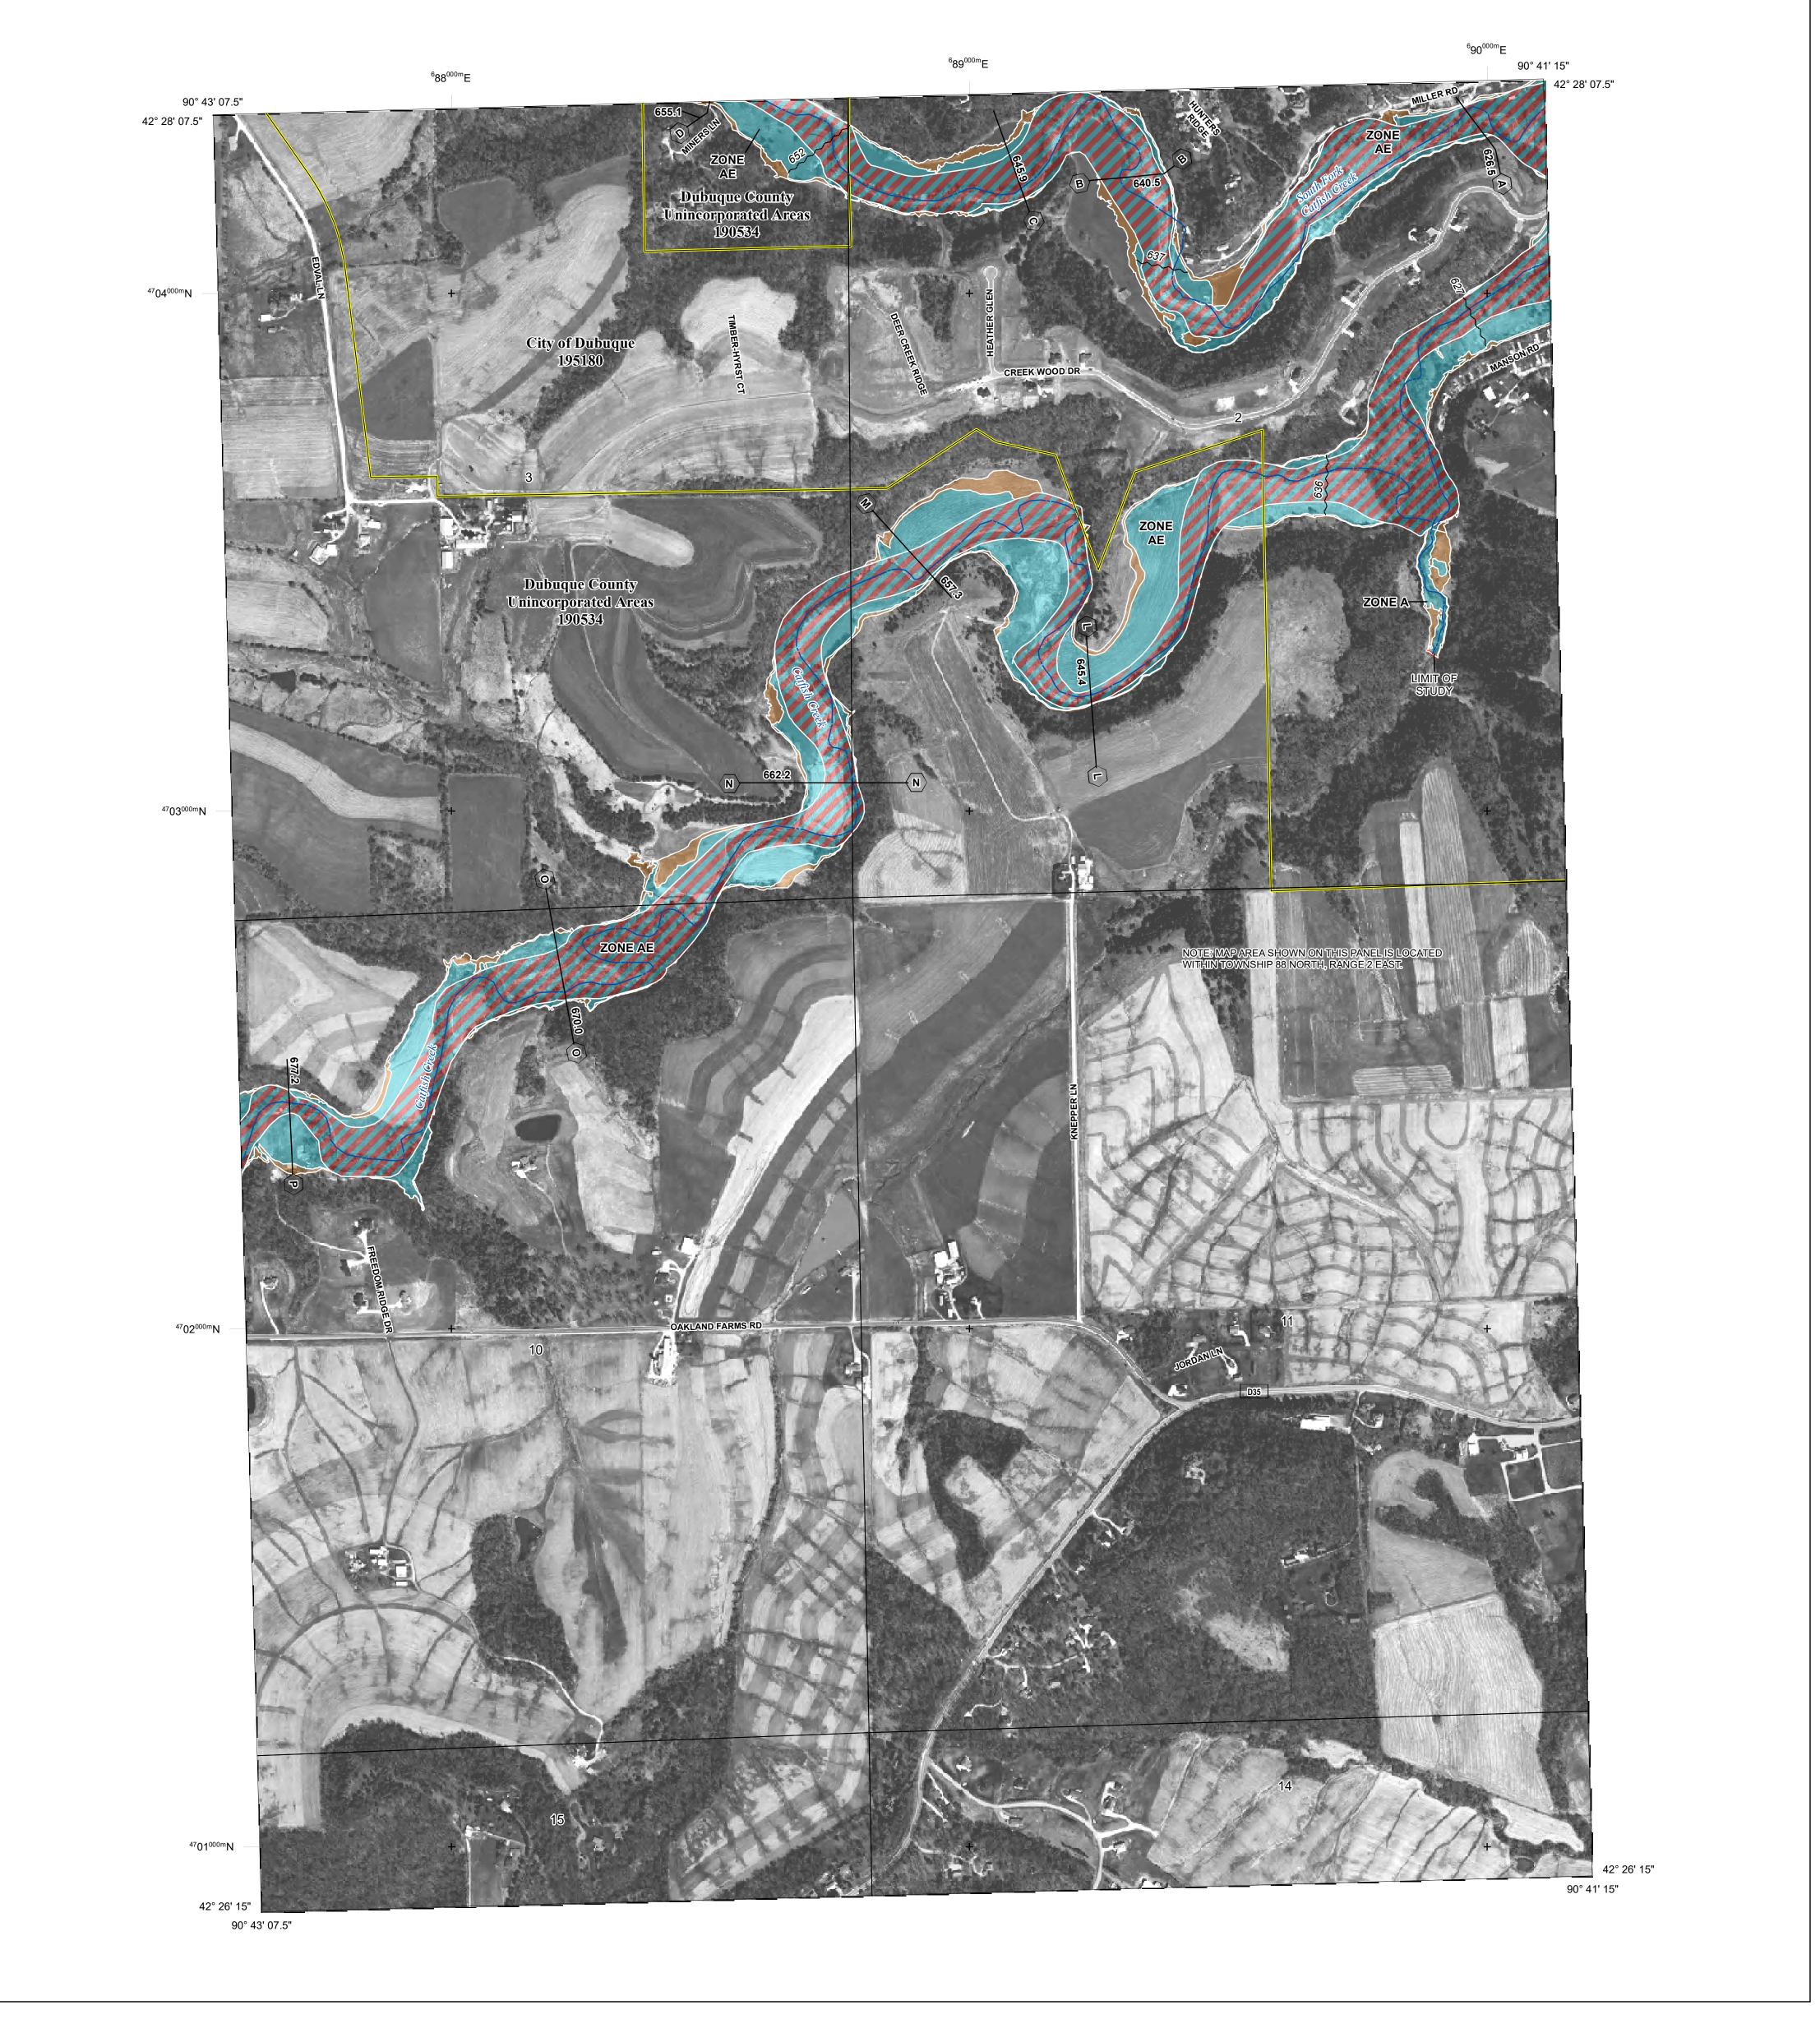

### FLOOD HAZARD INFORMATION

SEE FIS REPORT FOR ZONE DESCRIPTIONS AND INDEX MAP THE INFORMATION DEPICTED ON THIS MAP AND SUPPORTING **DOCUMENTATION ARE ALSO AVAILABLE IN DIGITAL FORMAT AT** 

----- Profile Baseline

- Hydrographic Feature

**Jurisdiction Boundary** 

**Base Flood Elevation Line (BFE)** 

Limit of Study

OTHER

**FEATURES** 

# National Flood Insurance Program NATIONAL FLOOD INSURANCE PROGRAM FEMA FLOOD INSURANCE RATE MAP **DUBUQUE COUNTY, IOWA**And Incorporated Areas

PANEL 354 OF 550

DUBUQUE COUNTY

S ZONE X

0354

Panel Contains: COMMUNITY DUBUQUE, CITY OF 195180 0354