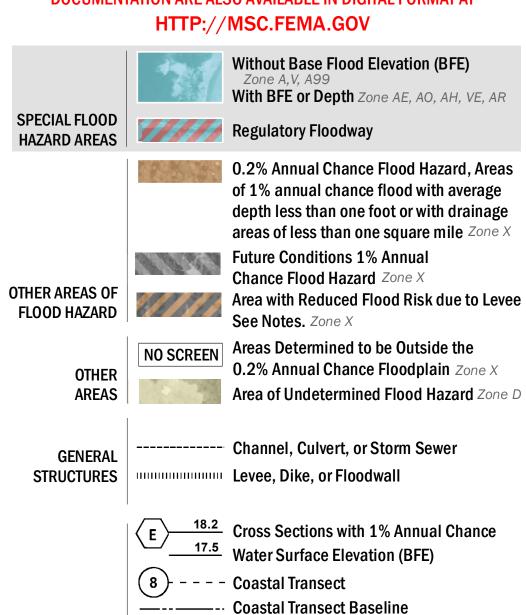

### FLOOD HAZARD INFORMATION

SEE FIS REPORT FOR ZONE DESCRIPTIONS AND INDEX MAP THE INFORMATION DEPICTED ON THIS MAP AND SUPPORTING **DOCUMENTATION ARE ALSO AVAILABLE IN DIGITAL FORMAT AT** 

----- Profile Baseline

- Hydrographic Feature

**Jurisdiction Boundary** 

**Base Flood Elevation Line (BFE)** 

Limit of Study

OTHER

**FEATURES** 