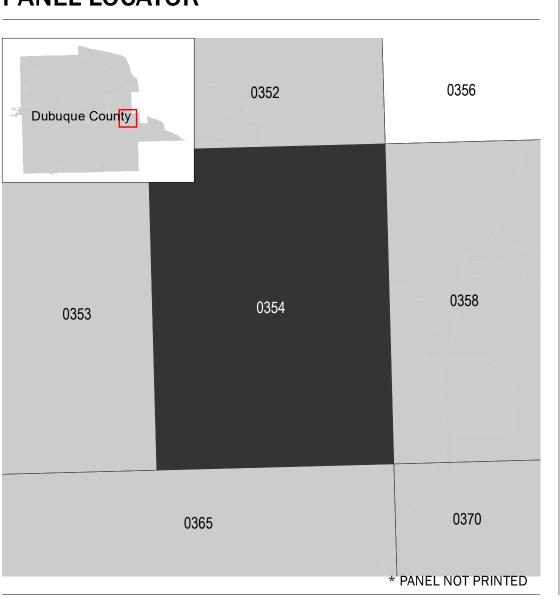

## PANEL LOCATOR

# National Flood Insurance Program NATIONAL FLOOD INSURANCE PROGRAM FEMA FLOOD INSURANCE RATE MAP **DUBUQUE COUNTY, IOWA**And Incorporated Areas

PANEL 354 OF 550

DUBUQUE COUNTY

S ZONE X

0354

Panel Contains: COMMUNITY DUBUQUE, CITY OF 195180 0354