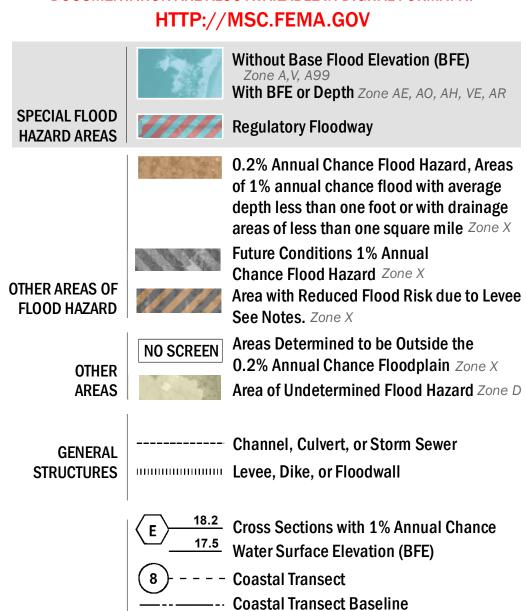

### FLOOD HAZARD INFORMATION

SEE FIS REPORT FOR ZONE DESCRIPTIONS AND INDEX MAP THE INFORMATION DEPICTED ON THIS MAP AND SUPPORTING **DOCUMENTATION ARE ALSO AVAILABLE IN DIGITAL FORMAT AT** 

----- Profile Baseline

- Hydrographic Feature

**Jurisdiction Boundary** 

**Base Flood Elevation Line (BFE)** 

Limit of Study

OTHER

**FEATURES** 