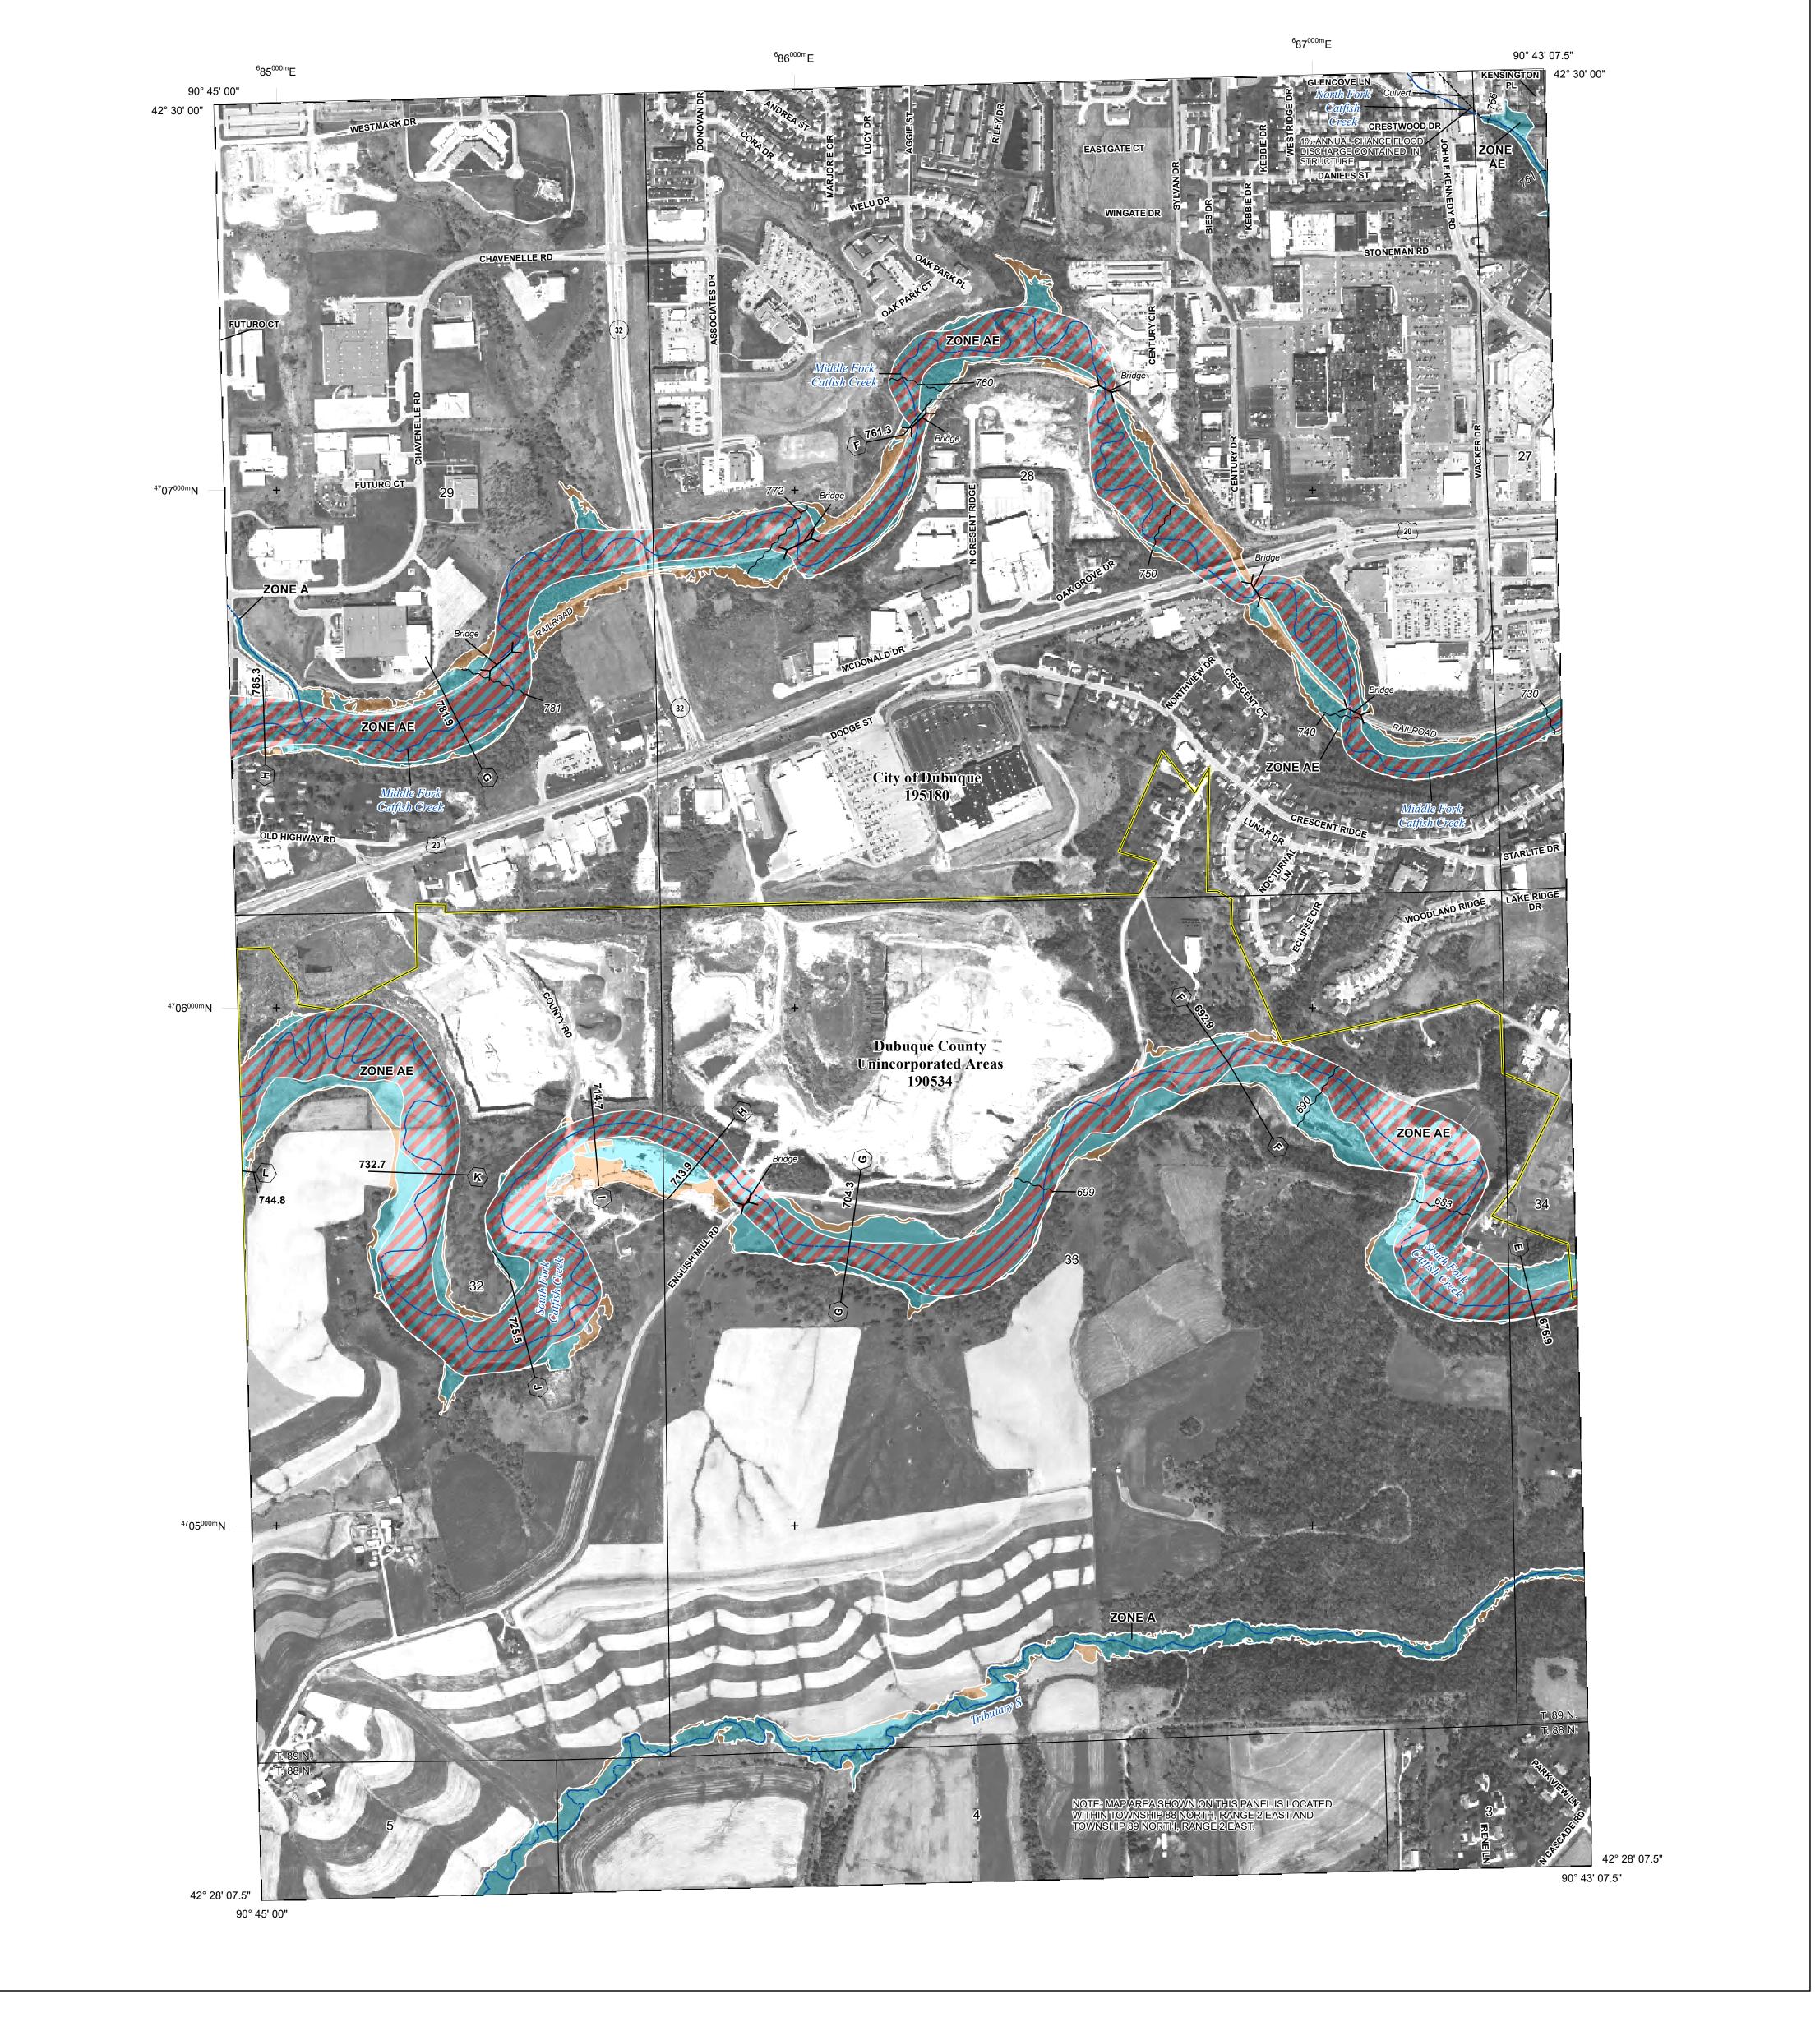

### FLOOD HAZARD INFORMATION

SEE FIS REPORT FOR ZONE DESCRIPTIONS AND INDEX MAP THE INFORMATION DEPICTED ON THIS MAP AND SUPPORTING **DOCUMENTATION ARE ALSO AVAILABLE IN DIGITAL FORMAT AT** 

----- Profile Baseline

#### National Flood Insurance Program NATIONAL FLOOD INSURANCE PROGRAM FEMA FLOOD INSURANCE RATE MAP **DUBUQUE COUNTY, IOWA** And Incorporated Areas PANEL 351 OF 550 Panel Contains: COMMUNITY PANEL SUFFIX NUMBER DUBUQUE, CITY OF 195180 0351 DUBUQUE COUNTY 190117 0351

5 ZONE X

**PRELIMINARY** 8/25/2018

> **VERSION NUMBER** 2.4.3.0 **MAP NUMBER** 19061C0351F **MAP REVISED**