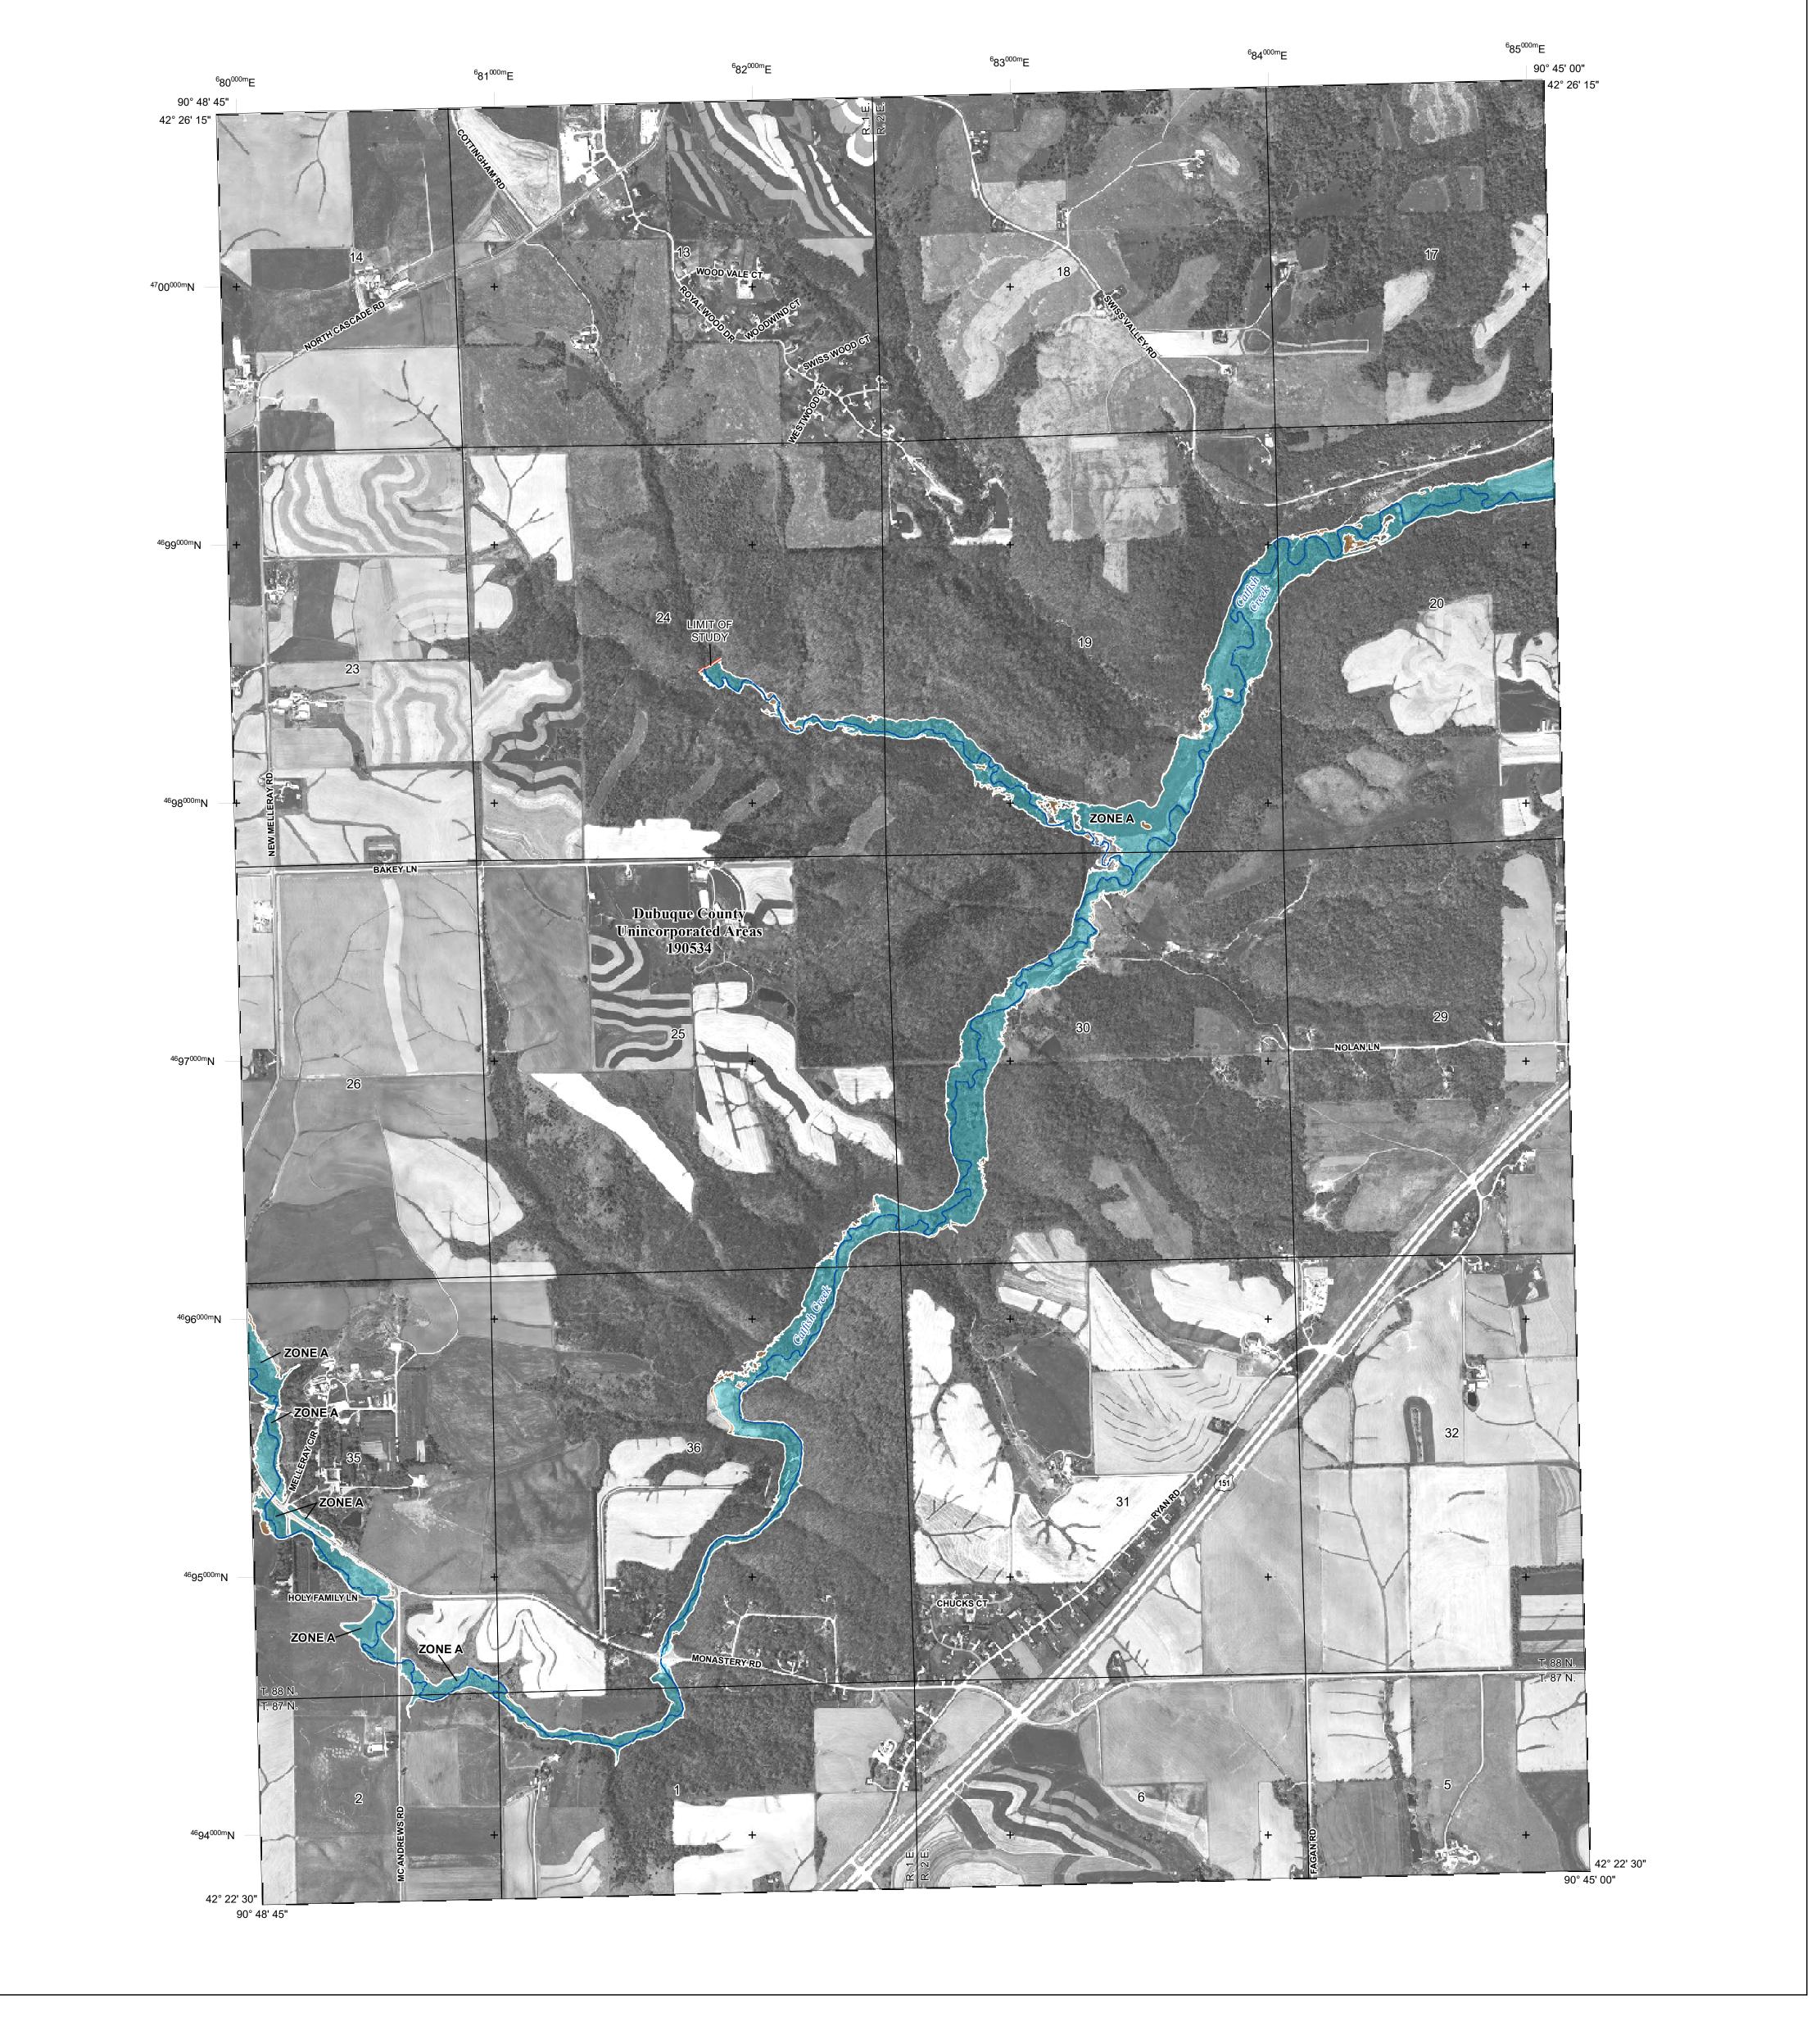

## FLOOD HAZARD INFORMATION

SEE FIS REPORT FOR ZONE DESCRIPTIONS AND INDEX MAP THE INFORMATION DEPICTED ON THIS MAP AND SUPPORTING **DOCUMENTATION ARE ALSO AVAILABLE IN DIGITAL FORMAT AT** 

----- Profile Baseline

- Hydrographic Feature

**Jurisdiction Boundary** 

**Base Flood Elevation Line (BFE)** 

Limit of Study

OTHER

**FEATURES** 