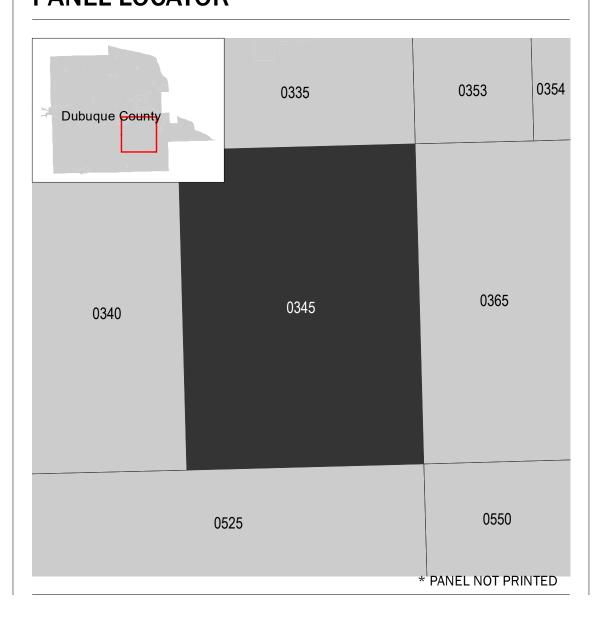

## PANEL LOCATOR

NATIONAL FLOOD INSURANCE PROGRAM FLOOD INSURANCE RATE MAP

**DUBUQUE COUNTY, IOWA** And Incorporated Areas PANEL 345 OF 550

Panel Contains:

COMMUNITY DUBUQUE COUNTY

National Flood Insurance Program