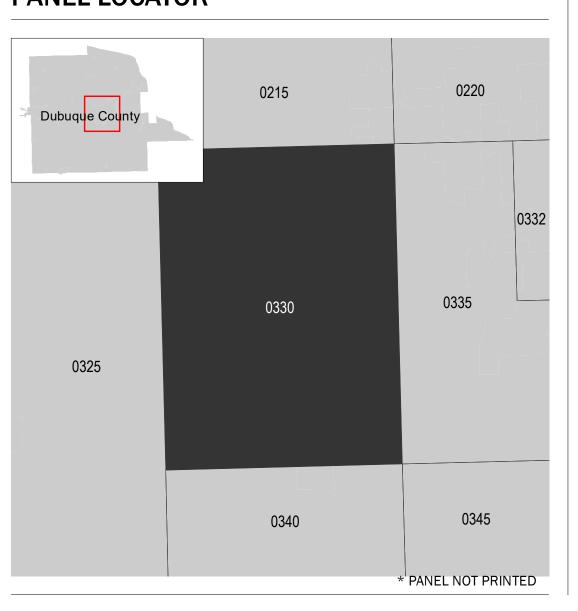

M panel by visiting the FEMA Map Service Center website or by calling the FEMA Map Information eXchange.

Communities annexing land on adjacent FIRM panels must obtain a current copy of the adjacent panel as well as the current FIRM Index. These may be ordered directly from the Map Service Center at the number listed above. For community and countywide map dates refer to the Flood Insurance Study report for this jurisdiction.

To determine if flood insurance is available in the community, contact your Insurance agent or call the National

Flood Insurance Program at 1-800-638-6620. Base map infomation shown on this FIRM was provided in digital format by the lowa Department of Natural Resources and Iowa Department of Transportation, dated 2014 or earlier.

### **SCALE**



## PANEL LOCATOR



# Flood Insurance Program NATIONAL FLOOD INSURANCE PROGRAM FEMA FLOOD INSURANCE RATE MAP DUBUQUE COUNTY, IOWA And Incorporated Areas PANEL 330 of 550

National

S ZONE X



**PRELIMINARY** 8/25/2018

> **VERSION NUMBER** 2.4.3.0 **MAP NUMBER** 19061C0330F MAP REVISED