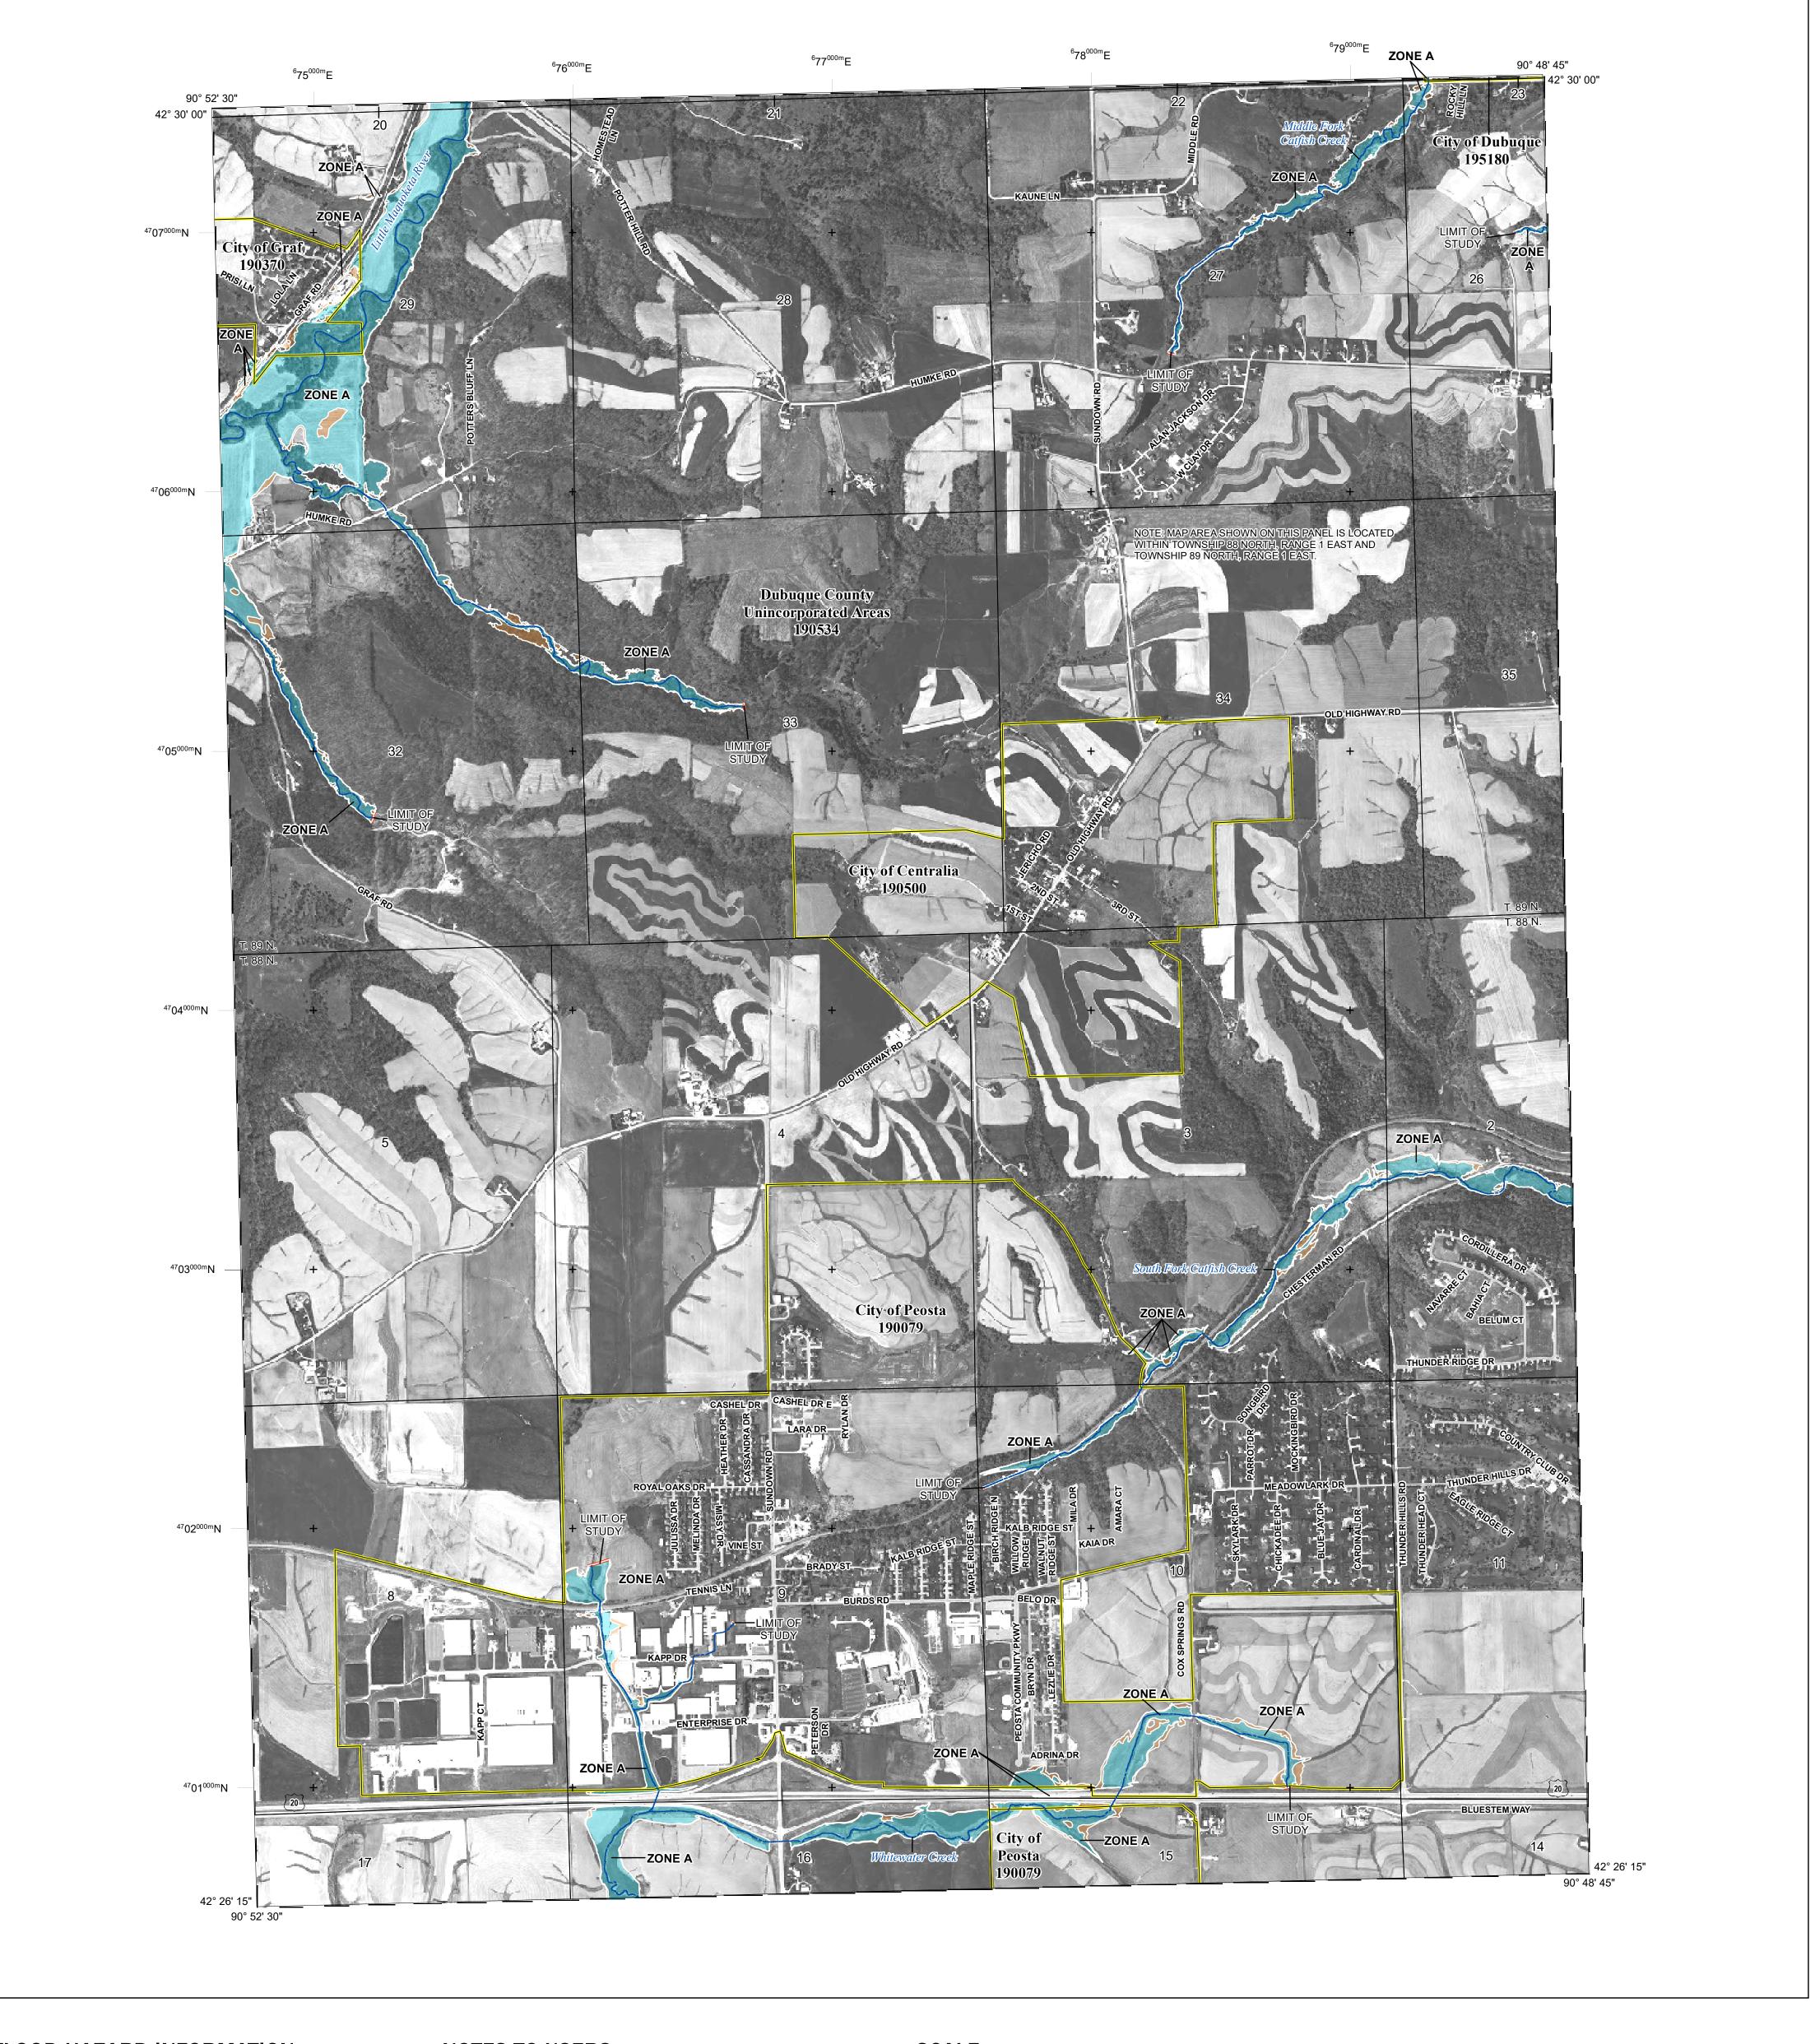

#### FLOOD HAZARD INFORMATION

SEE FIS REPORT FOR ZONE DESCRIPTIONS AND INDEX MAP THE INFORMATION DEPICTED ON THIS MAP AND SUPPORTING **DOCUMENTATION ARE ALSO AVAILABLE IN DIGITAL FORMAT AT** 

**Coastal Transect Baseline** 

Hydrographic Feature

**Jurisdiction Boundary** 

**Base Flood Elevation Line (BFE)** 

**Limit of Study** 

OTHER

**FEATURES** 

—- Profile Baseline

Communities annexing land on adjacent FIRM panels must obtain a current copy of the adjacent panel as well as the current FIRM Index. These may be ordered directly from the Map Service Center at the number listed above. For community and countywide map dates refer to the Flood Insurance Study report for this jurisdiction.

To determine if flood insurance is available in the community, contact your Insurance agent or call the National

Flood Insurance Program at 1-800-638-6620. Base map infomation shown on this FIRM was provided in digital format by the lowa Department of Natural Resources and Iowa Department of Transportation, dated 2014 or earlier.