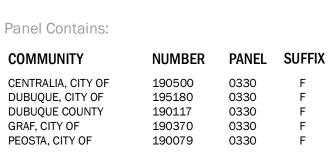

rent copy of the adjacent panel as well as the current FIRM Index. These may be ordered directly from the Map Service Center at the number listed above. For community and countywide map dates refer to the Flood Insurance Study report for this jurisdiction.

To determine if flood insurance is available in the community, contact your Insurance agent or call the National

Flood Insurance Program at 1-800-638-6620. Base map infomation shown on this FIRM was provided in digital format by the lowa Department of Natural Resources and Iowa Department of Transportation, dated 2014 or earlier.

### **SCALE**



## PANEL LOCATOR



# Flood Insurance Program NATIONAL FLOOD INSURANCE PROGRAM FEMA FLOOD INSURANCE RATE MAP DUBUQUE COUNTY, IOWA And Incorporated Areas PANEL 330 of 550

National

S ZONE X



**PRELIMINARY** 8/25/2018

> **VERSION NUMBER** 2.4.3.0 **MAP NUMBER** 19061C0330F MAP REVISED