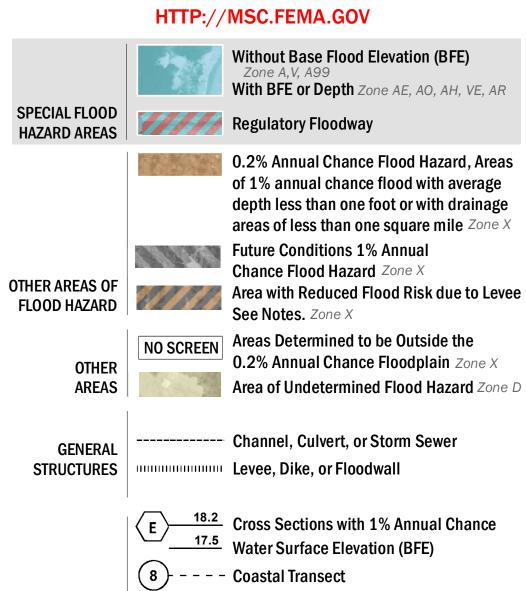

#### FLOOD HAZARD INFORMATION

SEE FIS REPORT FOR ZONE DESCRIPTIONS AND INDEX MAP THE INFORMATION DEPICTED ON THIS MAP AND SUPPORTING **DOCUMENTATION ARE ALSO AVAILABLE IN DIGITAL FORMAT AT** 

**Coastal Transect Baseline** 

Hydrographic Feature

**Jurisdiction Boundary** 

**Base Flood Elevation Line (BFE)** 

**Limit of Study** 

OTHER

**FEATURES** 

—- Profile Baseline