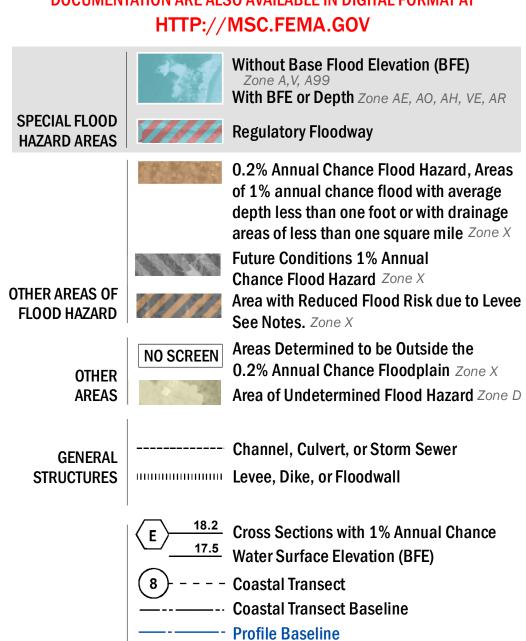

## FLOOD HAZARD INFORMATION

SEE FIS REPORT FOR ZONE DESCRIPTIONS AND INDEX MAP THE INFORMATION DEPICTED ON THIS MAP AND SUPPORTING **DOCUMENTATION ARE ALSO AVAILABLE IN DIGITAL FORMAT AT** 

Hydrographic Feature

**Jurisdiction Boundary** 

**Base Flood Elevation Line (BFE)** 

**Limit of Study** 

OTHER

**FEATURES** 