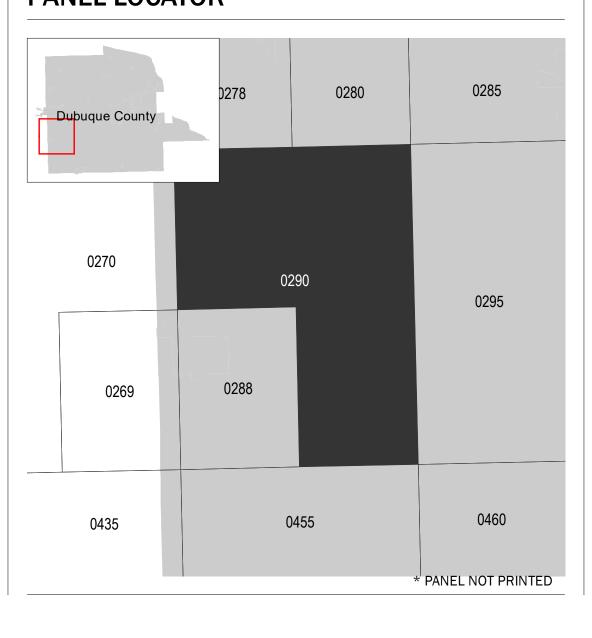

## PANEL LOCATOR

National Flood Insurance Program FEMA FLOOD INSURANCE RATE MAP **DUBUQUE COUNTY, IOWA** PANEL 290 of 550 Panel Contains: COMMUNITY **NUMBER** PANEL SUFFIX DUBUQUE COUNTY 190117 0290

S ZONE X