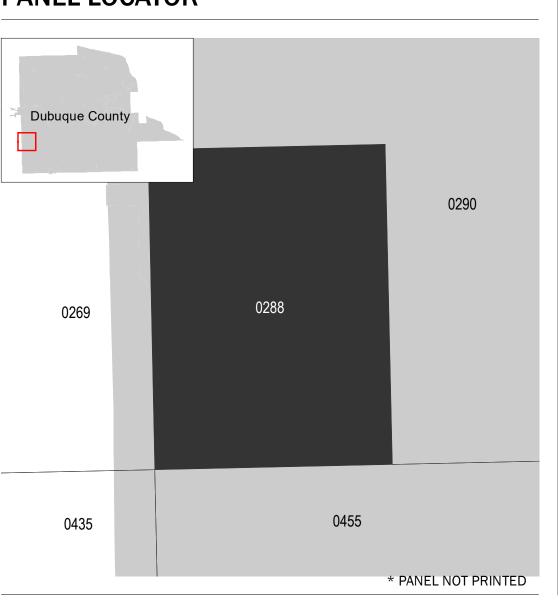

## PANEL LOCATOR

National Flood Insurance Program

NATIONAL FLOOD INSURANCE PROGRAM FLOOD INSURANCE RATE MAP

DUBUQUE COUNTY, IOWA And Incorporated Areas

PANEL 288 of 550

Panel Contains:

COMMUNITY

NUMBER