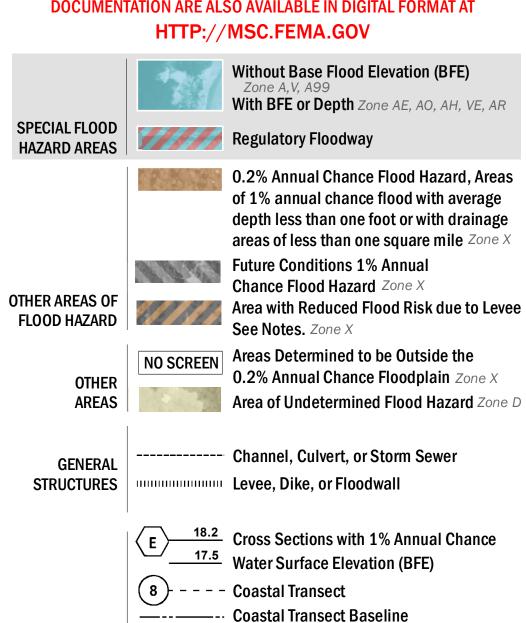

## FLOOD HAZARD INFORMATION

SEE FIS REPORT FOR ZONE DESCRIPTIONS AND INDEX MAP
THE INFORMATION DEPICTED ON THIS MAP AND SUPPORTING
DOCUMENTATION ARE ALSO AVAILABLE IN DIGITAL FORMAT AT

—- Profile Baseline

- Hydrographic Feature

**Jurisdiction Boundary** 

**Base Flood Elevation Line (BFE)** 

Limit of Study

OTHER

**FEATURES** 