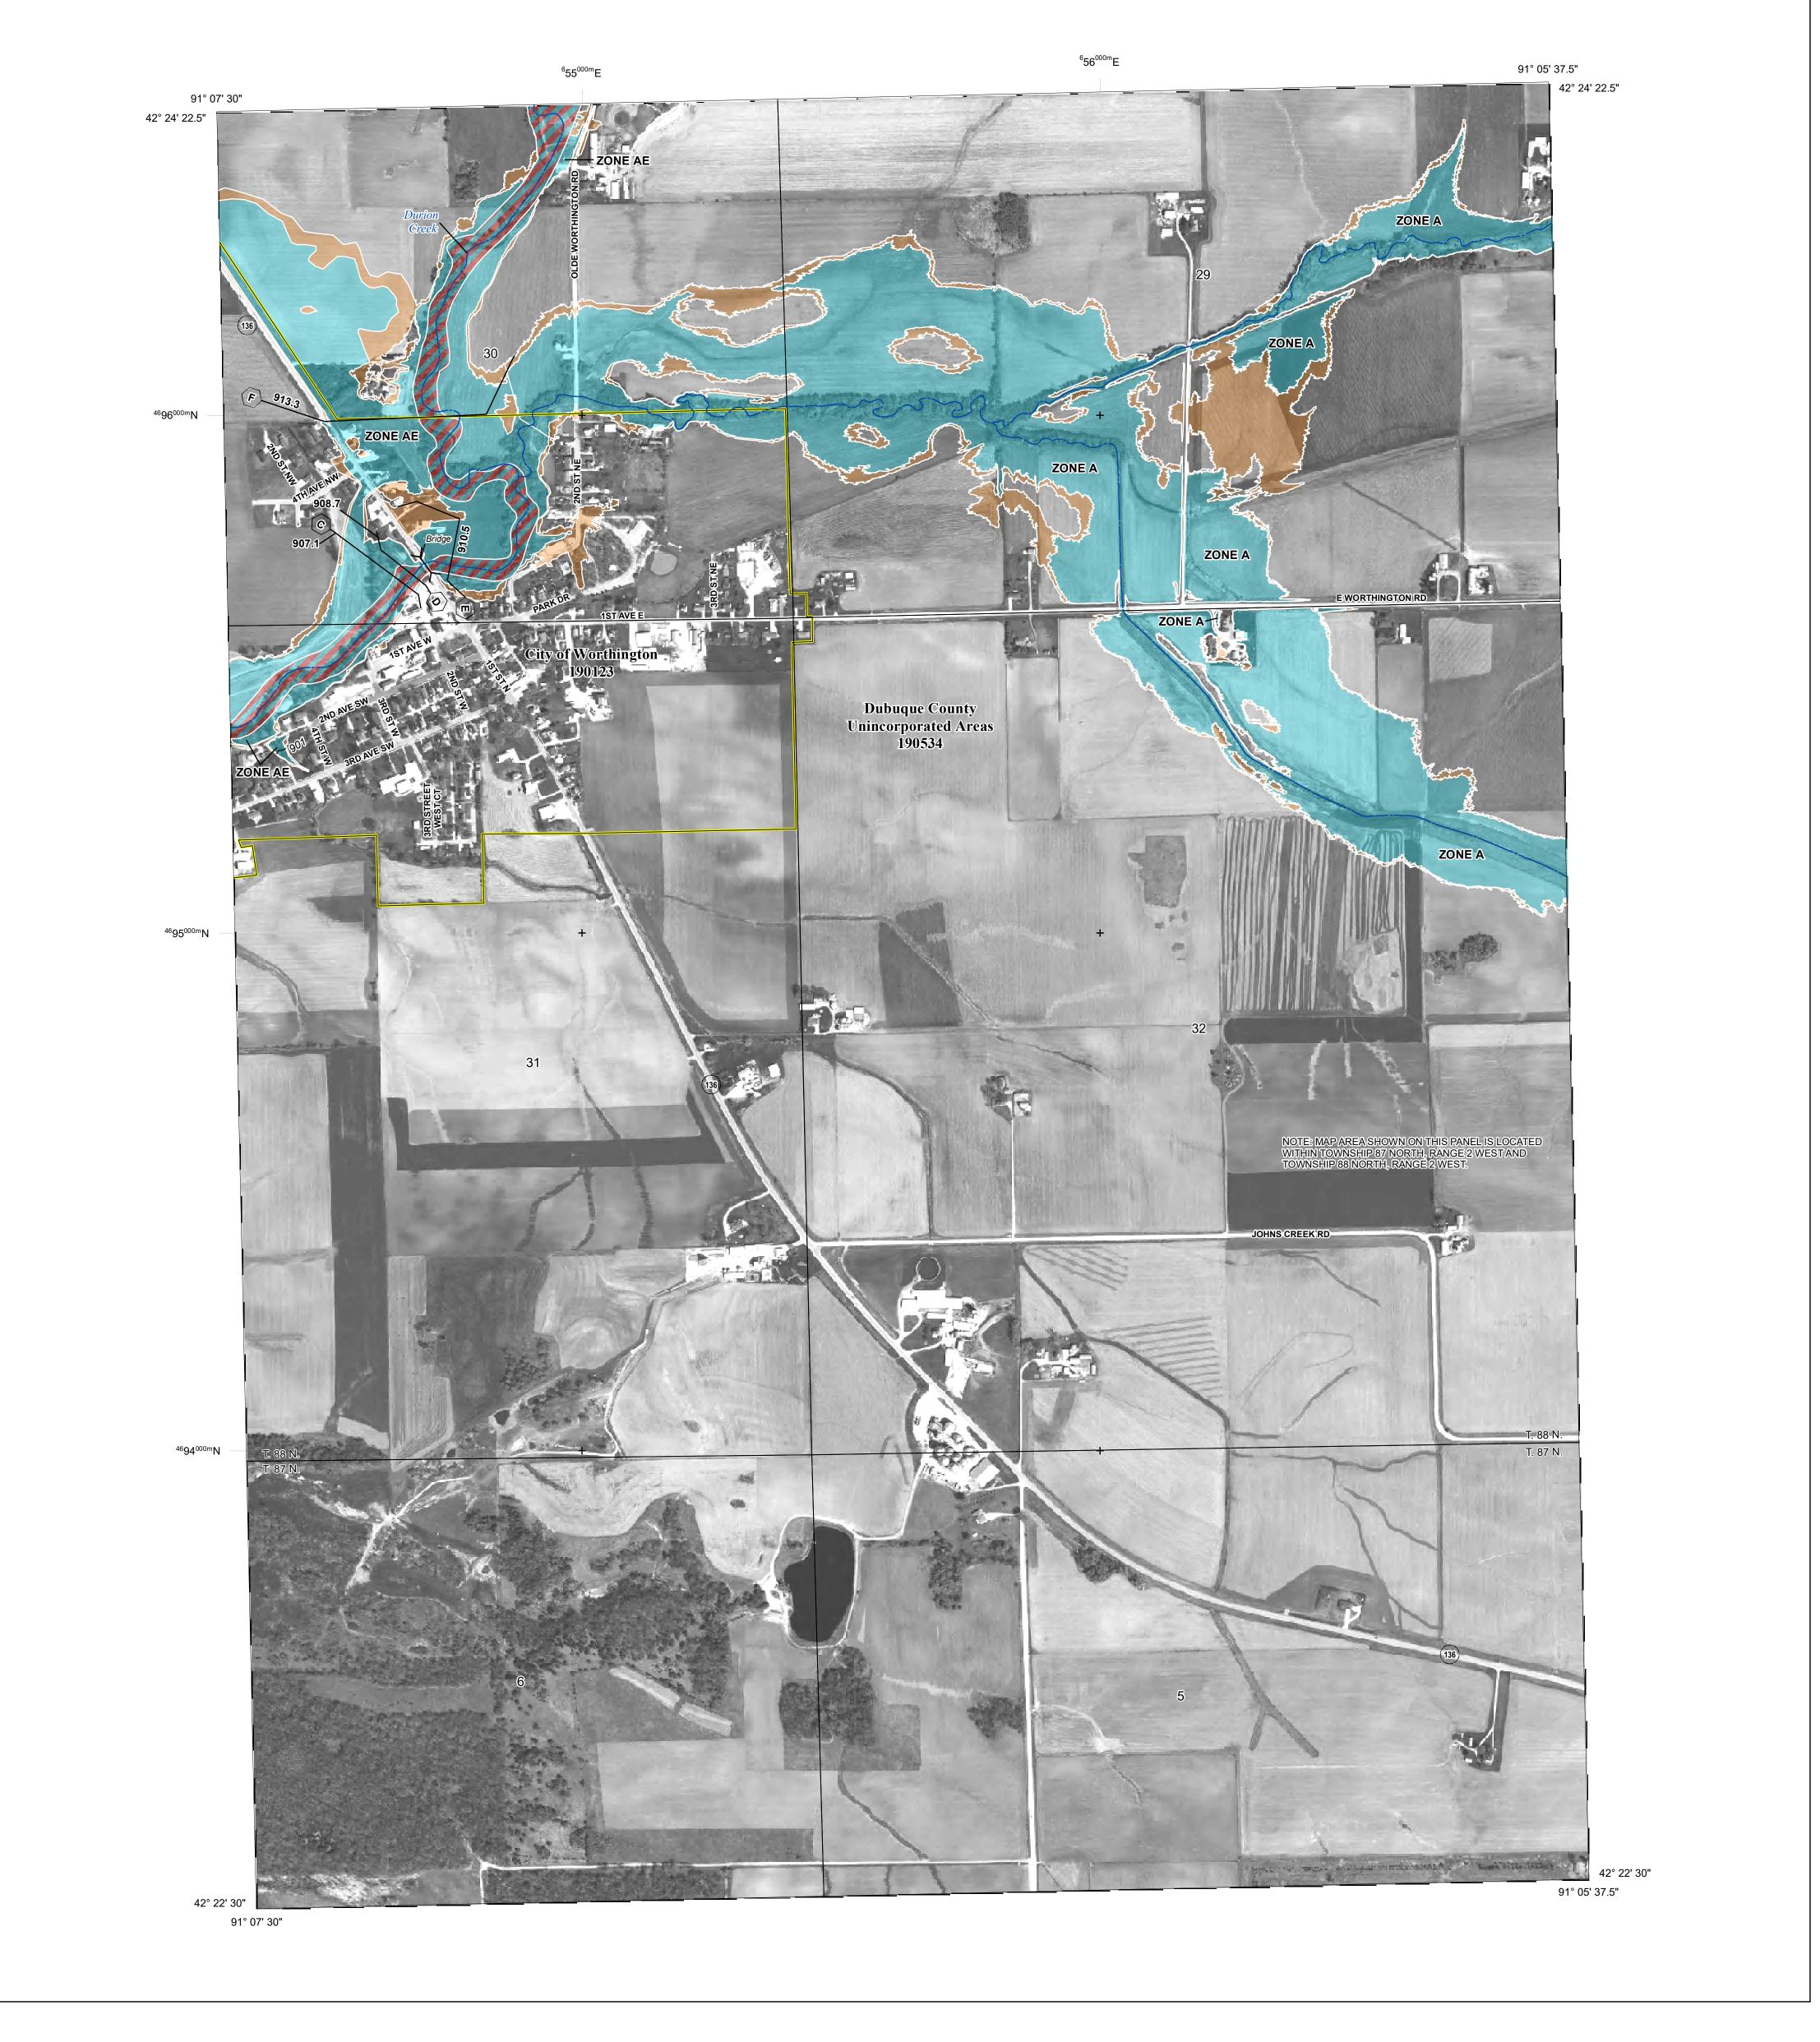

## FLOOD HAZARD INFORMATION

SEE FIS REPORT FOR ZONE DESCRIPTIONS AND INDEX MAP
THE INFORMATION DEPICTED ON THIS MAP AND SUPPORTING
DOCUMENTATION ARE ALSO AVAILABLE IN DIGITAL FORMAT AT

—- Profile Baseline

- Hydrographic Feature

**Jurisdiction Boundary** 

**Base Flood Elevation Line (BFE)** 

Limit of Study

OTHER

**FEATURES** 