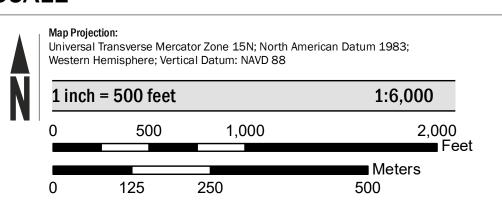

t map date for each FIRM panel by visiting the FEMA Map Service Center website or by calling the FEMA Map Information eXchange.

Communities annexing land on adjacent FIRM panels must obtain a current copy of the adjacent panel as well as the current FIRM Index. These may be ordered directly from the Map Service Center at the number listed above.

For community and countywide map dates refer to the Flood Insurance Study report for this jurisdiction.

To determine if flood insurance is available in the community, contact your Insurance agent or call the National

Flood Insurance Program at 1-800-638-6620.

Base map infomation shown on this FIRM was provided in digital format by the Iowa Department of Natural Resources and Iowa Department of Transportation, dated 2014 or earlier.

## SCALE



## PANEL LOCATOR



National Flood Insurance Program

NATIONAL FLOOD INSURANCE PROGRAM FLOOD INSURANCE RATE MAP

DUBUQUE COUNTY, IOWA And Incorporated Areas

PANEL 288 of 550



Panel Contains:

COMMUNITY

NUMBER

PANEL

SUFFIX

DUBUQUE COUNTY

WORTHINGTON, CITY OF

190123

0288

F

PRELIMINARY 8/25/2018

VERSION NUMBER
2.4.3.0

MAP NUMBER
19061C0288F

MAP REVISED