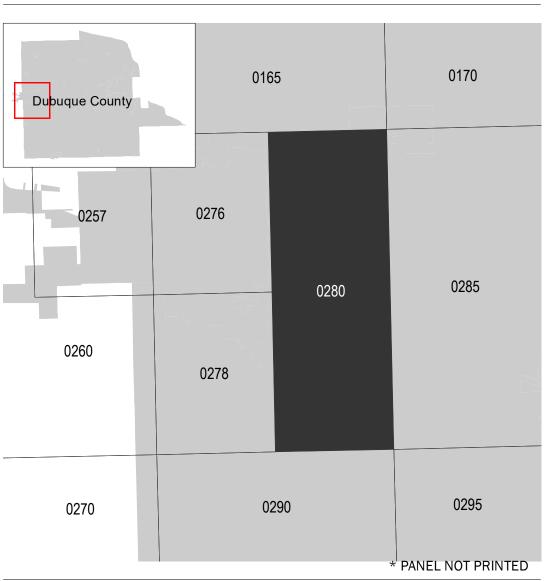

## PANEL LOCATOR

1 inch = 1,000 feet

1,000

255

Universal Transverse Mercator Zone 15N; North American Datum 1983; Western Hemisphere; Vertical Datum: NAVD 88

2,000

510

1:12,000

Panel Contains:

PANEL 280 of 550

COMMUNITY DUBUQUE COUNTY DYERSVILLE, CITY OF

**NUMBER** 190117

190120

**PRELIMINARY** 8/25/2018

> **VERSION NUMBER** 2.4.3.0 **MAP NUMBER** 19061C0280F MAP REVISED