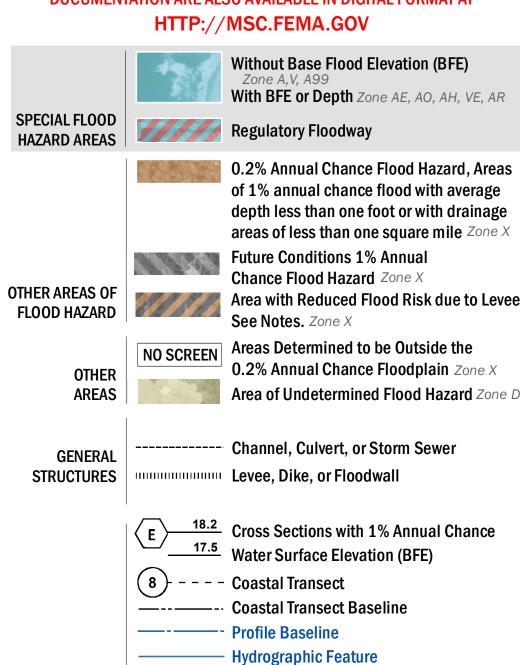

SEE FIS REPORT FOR ZONE DESCRIPTIONS AND INDEX MAP THE INFORMATION DEPICTED ON THIS MAP AND SUPPORTING **DOCUMENTATION ARE ALSO AVAILABLE IN DIGITAL FORMAT AT** 

**Base Flood Elevation Line (BFE)** 

**Jurisdiction Boundary** 