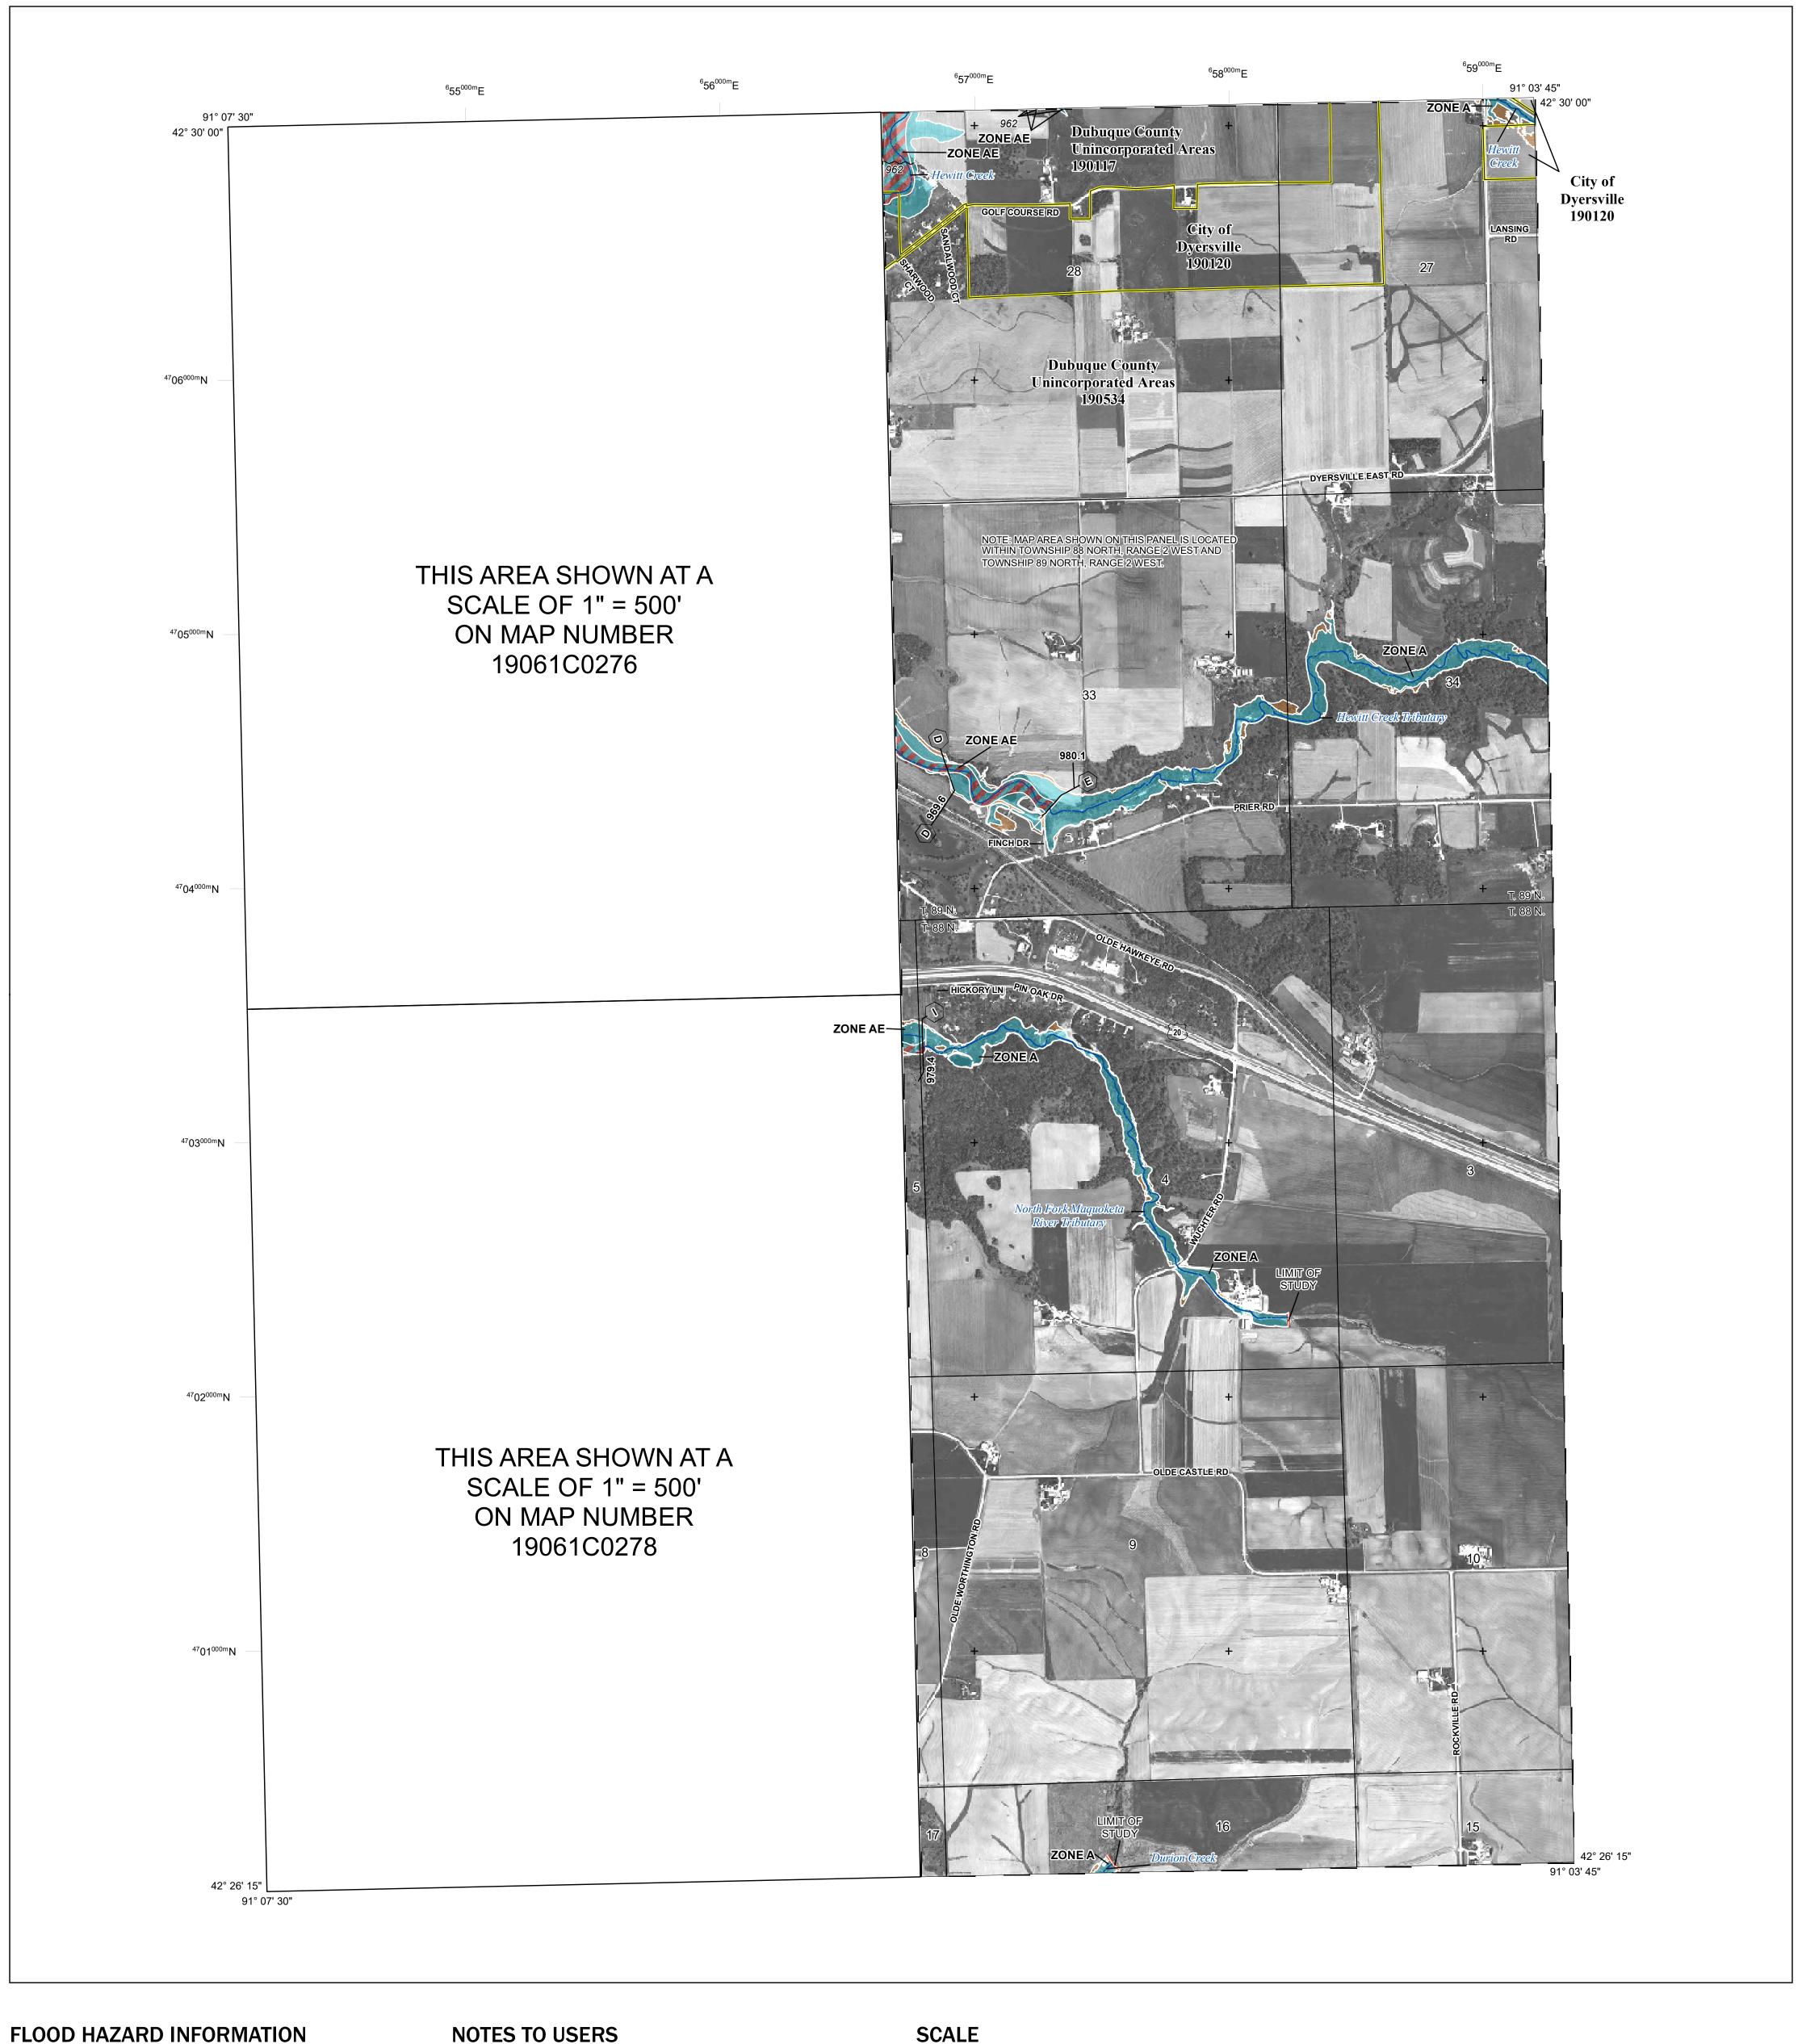

SEE FIS REPORT FOR ZONE DESCRIPTIONS AND INDEX MAP THE INFORMATION DEPICTED ON THIS MAP AND SUPPORTING **DOCUMENTATION ARE ALSO AVAILABLE IN DIGITAL FORMAT AT** 

**Base Flood Elevation Line (BFE)** 

**Jurisdiction Boundary** 

**Limit of Study** 

OTHER

**FEATURES** 

Panel Contains:

PANEL 280 of 550

COMMUNITY DUBUQUE COUNTY DYERSVILLE, CITY OF

**NUMBER** 190117

190120

**PRELIMINARY** 8/25/2018

> **VERSION NUMBER** 2.4.3.0 **MAP NUMBER** 19061C0280F MAP REVISED