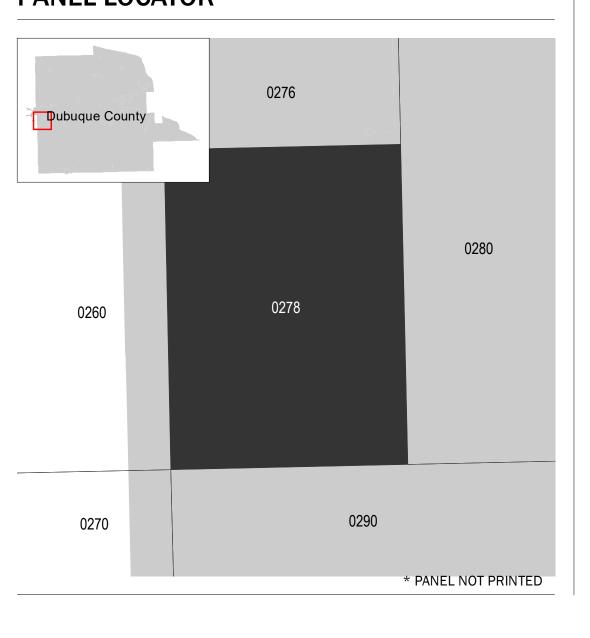

## PANEL LOCATOR

National Flood Insurance Program FEMA PANEL 278 OF 550 Panel Contains: COMMUNITY DUBUQUE COUNTY DYERSVILLE, CITY OF

5 ZONE X

NATIONAL FLOOD INSURANCE PROGRAM FLOOD INSURANCE RATE MAP

**DUBUQUE COUNTY, IOWA** And Incorporated Areas