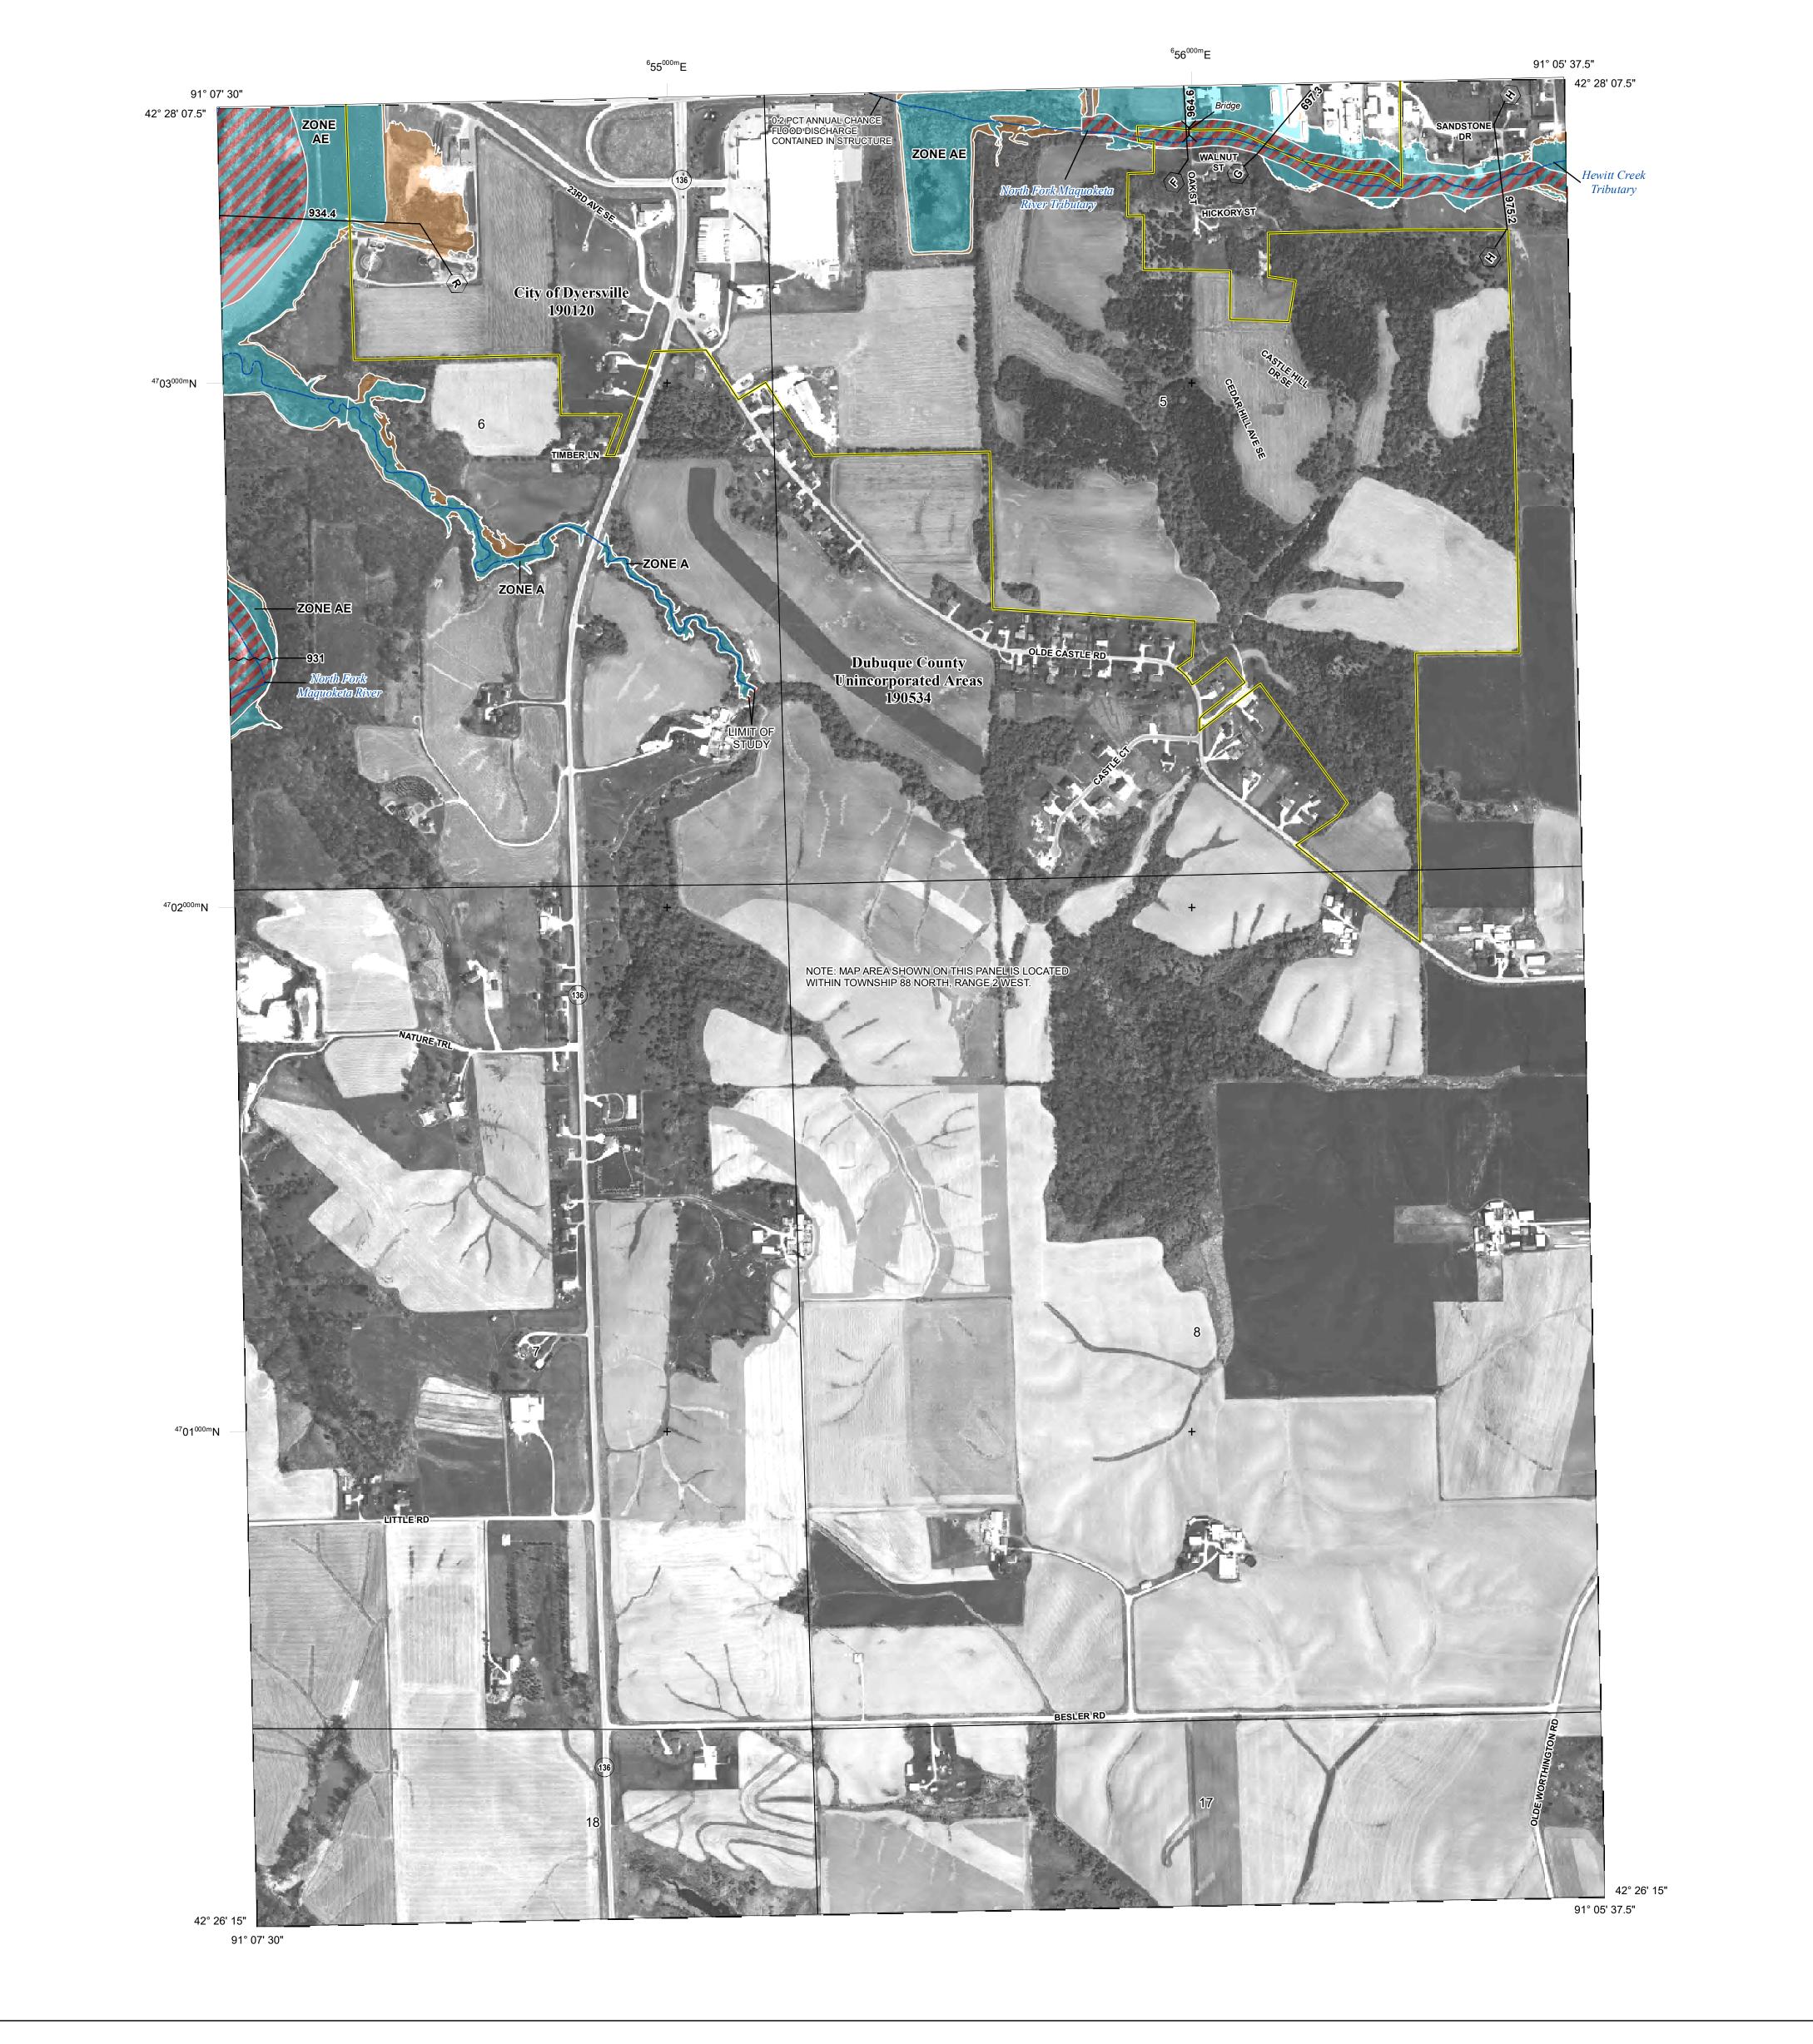

## PANEL LOCATOR

National Flood Insurance Program FEMA PANEL 278 OF 550 Panel Contains: COMMUNITY DUBUQUE COUNTY DYERSVILLE, CITY OF

5 ZONE X

NATIONAL FLOOD INSURANCE PROGRAM FLOOD INSURANCE RATE MAP

**DUBUQUE COUNTY, IOWA** And Incorporated Areas