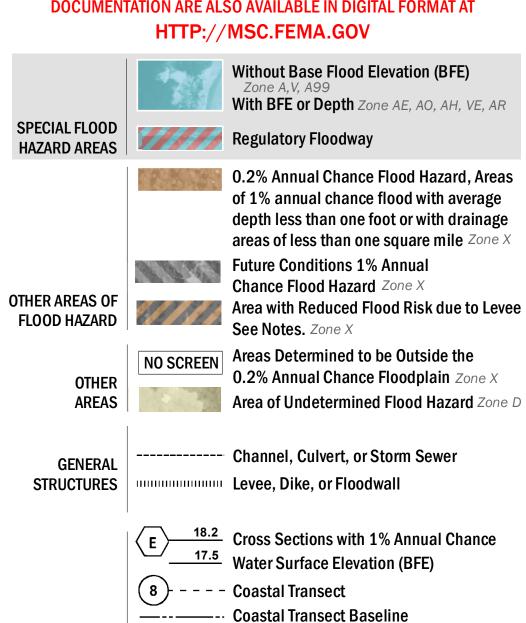

## FLOOD HAZARD INFORMATION

SEE FIS REPORT FOR ZONE DESCRIPTIONS AND INDEX MAP THE INFORMATION DEPICTED ON THIS MAP AND SUPPORTING **DOCUMENTATION ARE ALSO AVAILABLE IN DIGITAL FORMAT AT** 

---- Profile Baseline

- Hydrographic Feature

**Jurisdiction Boundary** 

**Base Flood Elevation Line (BFE)** 

Limit of Study

OTHER

**FEATURES** 