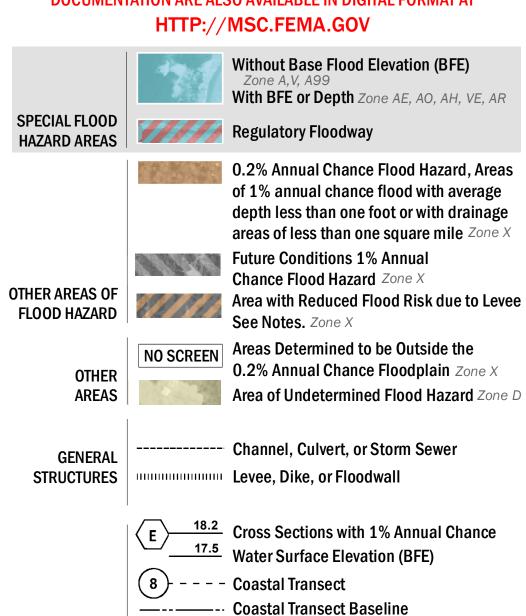

## FLOOD HAZARD INFORMATION

SEE FIS REPORT FOR ZONE DESCRIPTIONS AND INDEX MAP THE INFORMATION DEPICTED ON THIS MAP AND SUPPORTING **DOCUMENTATION ARE ALSO AVAILABLE IN DIGITAL FORMAT AT** 

— - Profile Baseline

- Hydrographic Feature

**Jurisdiction Boundary** 

**Base Flood Elevation Line (BFE)** 

**Limit of Study** 

OTHER

**FEATURES** 

For information and questions about this map, available products associated with this FIRM including historic versions of this FIRM, how to order products or the National Flood Insurance Program in general, please call the FEMA Map Information eXchange at 1-877-FEMA-MAP (1-877-336-2627) or visit the FEMA Map Service Center website at http://msc.fema.gov. Available products may include previously issued Letters of Map Change, a Flood Insurance Study Report, and/or digital versions of this map. Many of these products can be ordered or obtained directly from the website. Users may determine the current map date for each FIRM panel by visiting the FEMA Map Service Center website or by calling the FEMA Map Information eXchange.