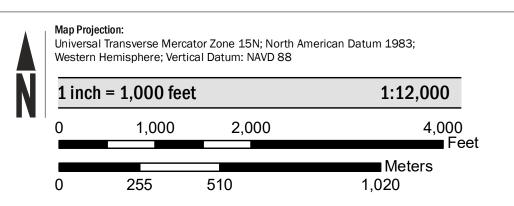

map date for each FIRM panel by visiting the FEMA Map Service Center website or by calling the FEMA Map Information eXchange.

Communities annexing land on adjacent FIRM panels must obtain a current copy of the adjacent panel as well as the current FIRM Index. These may be ordered directly from the Map Service Center at the number listed above. For community and countywide map dates refer to the Flood Insurance Study report for this jurisdiction. To determine if flood insurance is available in the community, contact your Insurance agent or call the National

Flood Insurance Program at 1-800-638-6620. Base map infomation shown on this FIRM was provided in digital format by the lowa Department of Natural Resources and Iowa Department of Transportation, dated 2014 or earlier.

## **SCALE**



## **PANEL LOCATOR**



National Flood Insurance Program FEMA S ZONE X

NATIONAL FLOOD INSURANCE PROGRAM

FLOOD INSURANCE RATE MAP **DUBUQUE COUNTY, IOWA** 



Panel Contains:

COMMUNITY DUBUQUE COUNTY

**NUMBER** PANEL SUFFIX 190117 0270

**PRELIMINARY** 8/25/2018

> **VERSION NUMBER** 2.4.3.0 **MAP NUMBER** 19061C0270F MAP REVISED