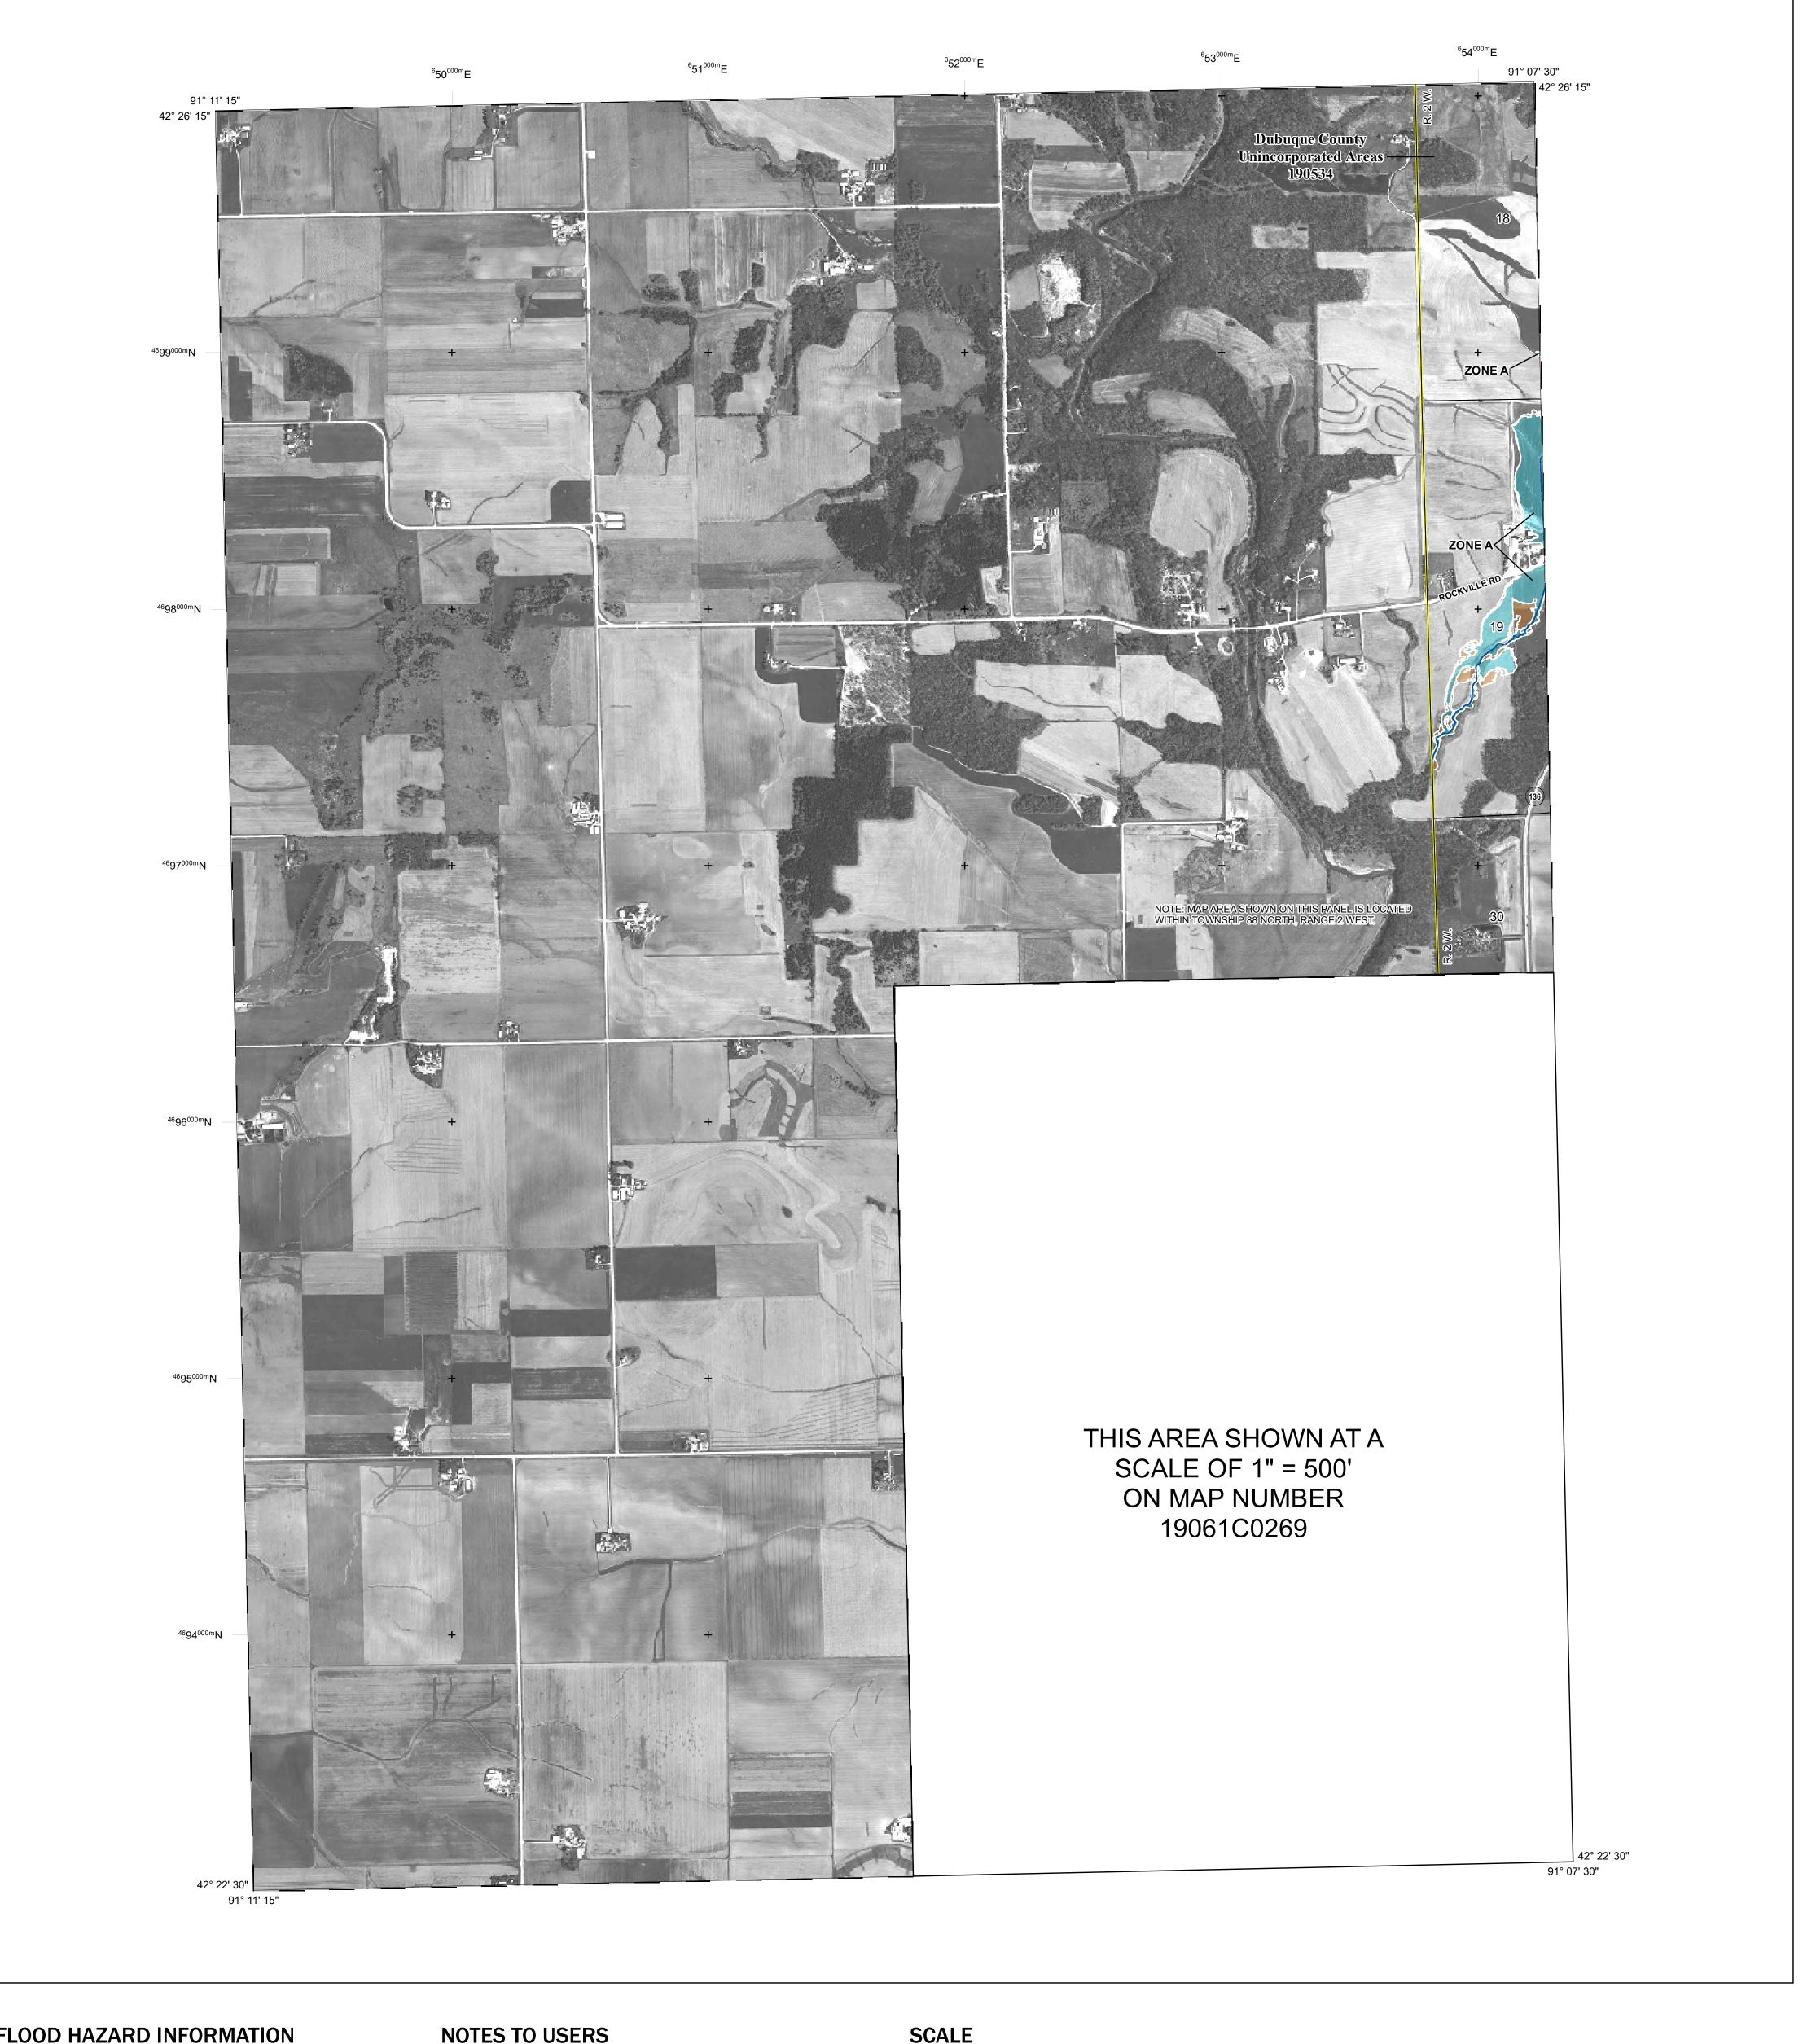

## FLOOD HAZARD INFORMATION

SEE FIS REPORT FOR ZONE DESCRIPTIONS AND INDEX MAP THE INFORMATION DEPICTED ON THIS MAP AND SUPPORTING **DOCUMENTATION ARE ALSO AVAILABLE IN DIGITAL FORMAT AT** 

— - Profile Baseline

## **PANEL LOCATOR**

National Flood Insurance Program FEMA S ZONE X

NATIONAL FLOOD INSURANCE PROGRAM

FLOOD INSURANCE RATE MAP **DUBUQUE COUNTY, IOWA** 

Panel Contains:

COMMUNITY DUBUQUE COUNTY

**NUMBER** PANEL SUFFIX 190117 0270

**PRELIMINARY** 8/25/2018

> **VERSION NUMBER** 2.4.3.0 **MAP NUMBER** 19061C0270F MAP REVISED