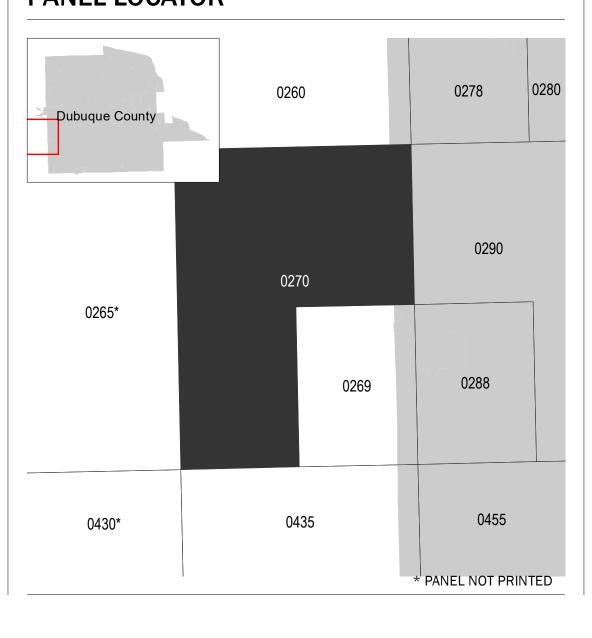

## **PANEL LOCATOR**

National Flood Insurance Program FEMA S ZONE X

NATIONAL FLOOD INSURANCE PROGRAM

FLOOD INSURANCE RATE MAP **DUBUQUE COUNTY, IOWA** 

Panel Contains:

COMMUNITY DUBUQUE COUNTY

**NUMBER** PANEL SUFFIX 190117 0270