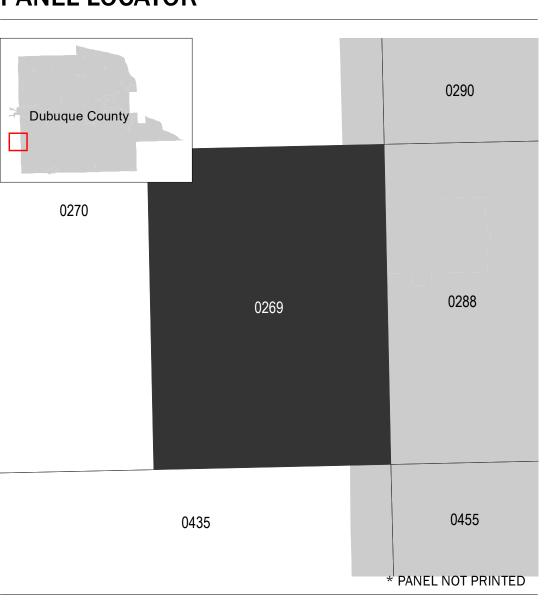

## PANEL LOCATOR

National Flood Insurance Program

NATIONAL FLOOD INSURANCE PROGRAM

DUBUQUE COUNTY, IOWA
And Incorporated Areas

Panel Contains:

PANEL 269 OF 550

COMMUNITY NUMBER PANEL SUFFIX

DUBUQUE COUNTY 190117 0269 F
WORTHINGTON, CITY OF 190123 0269 F