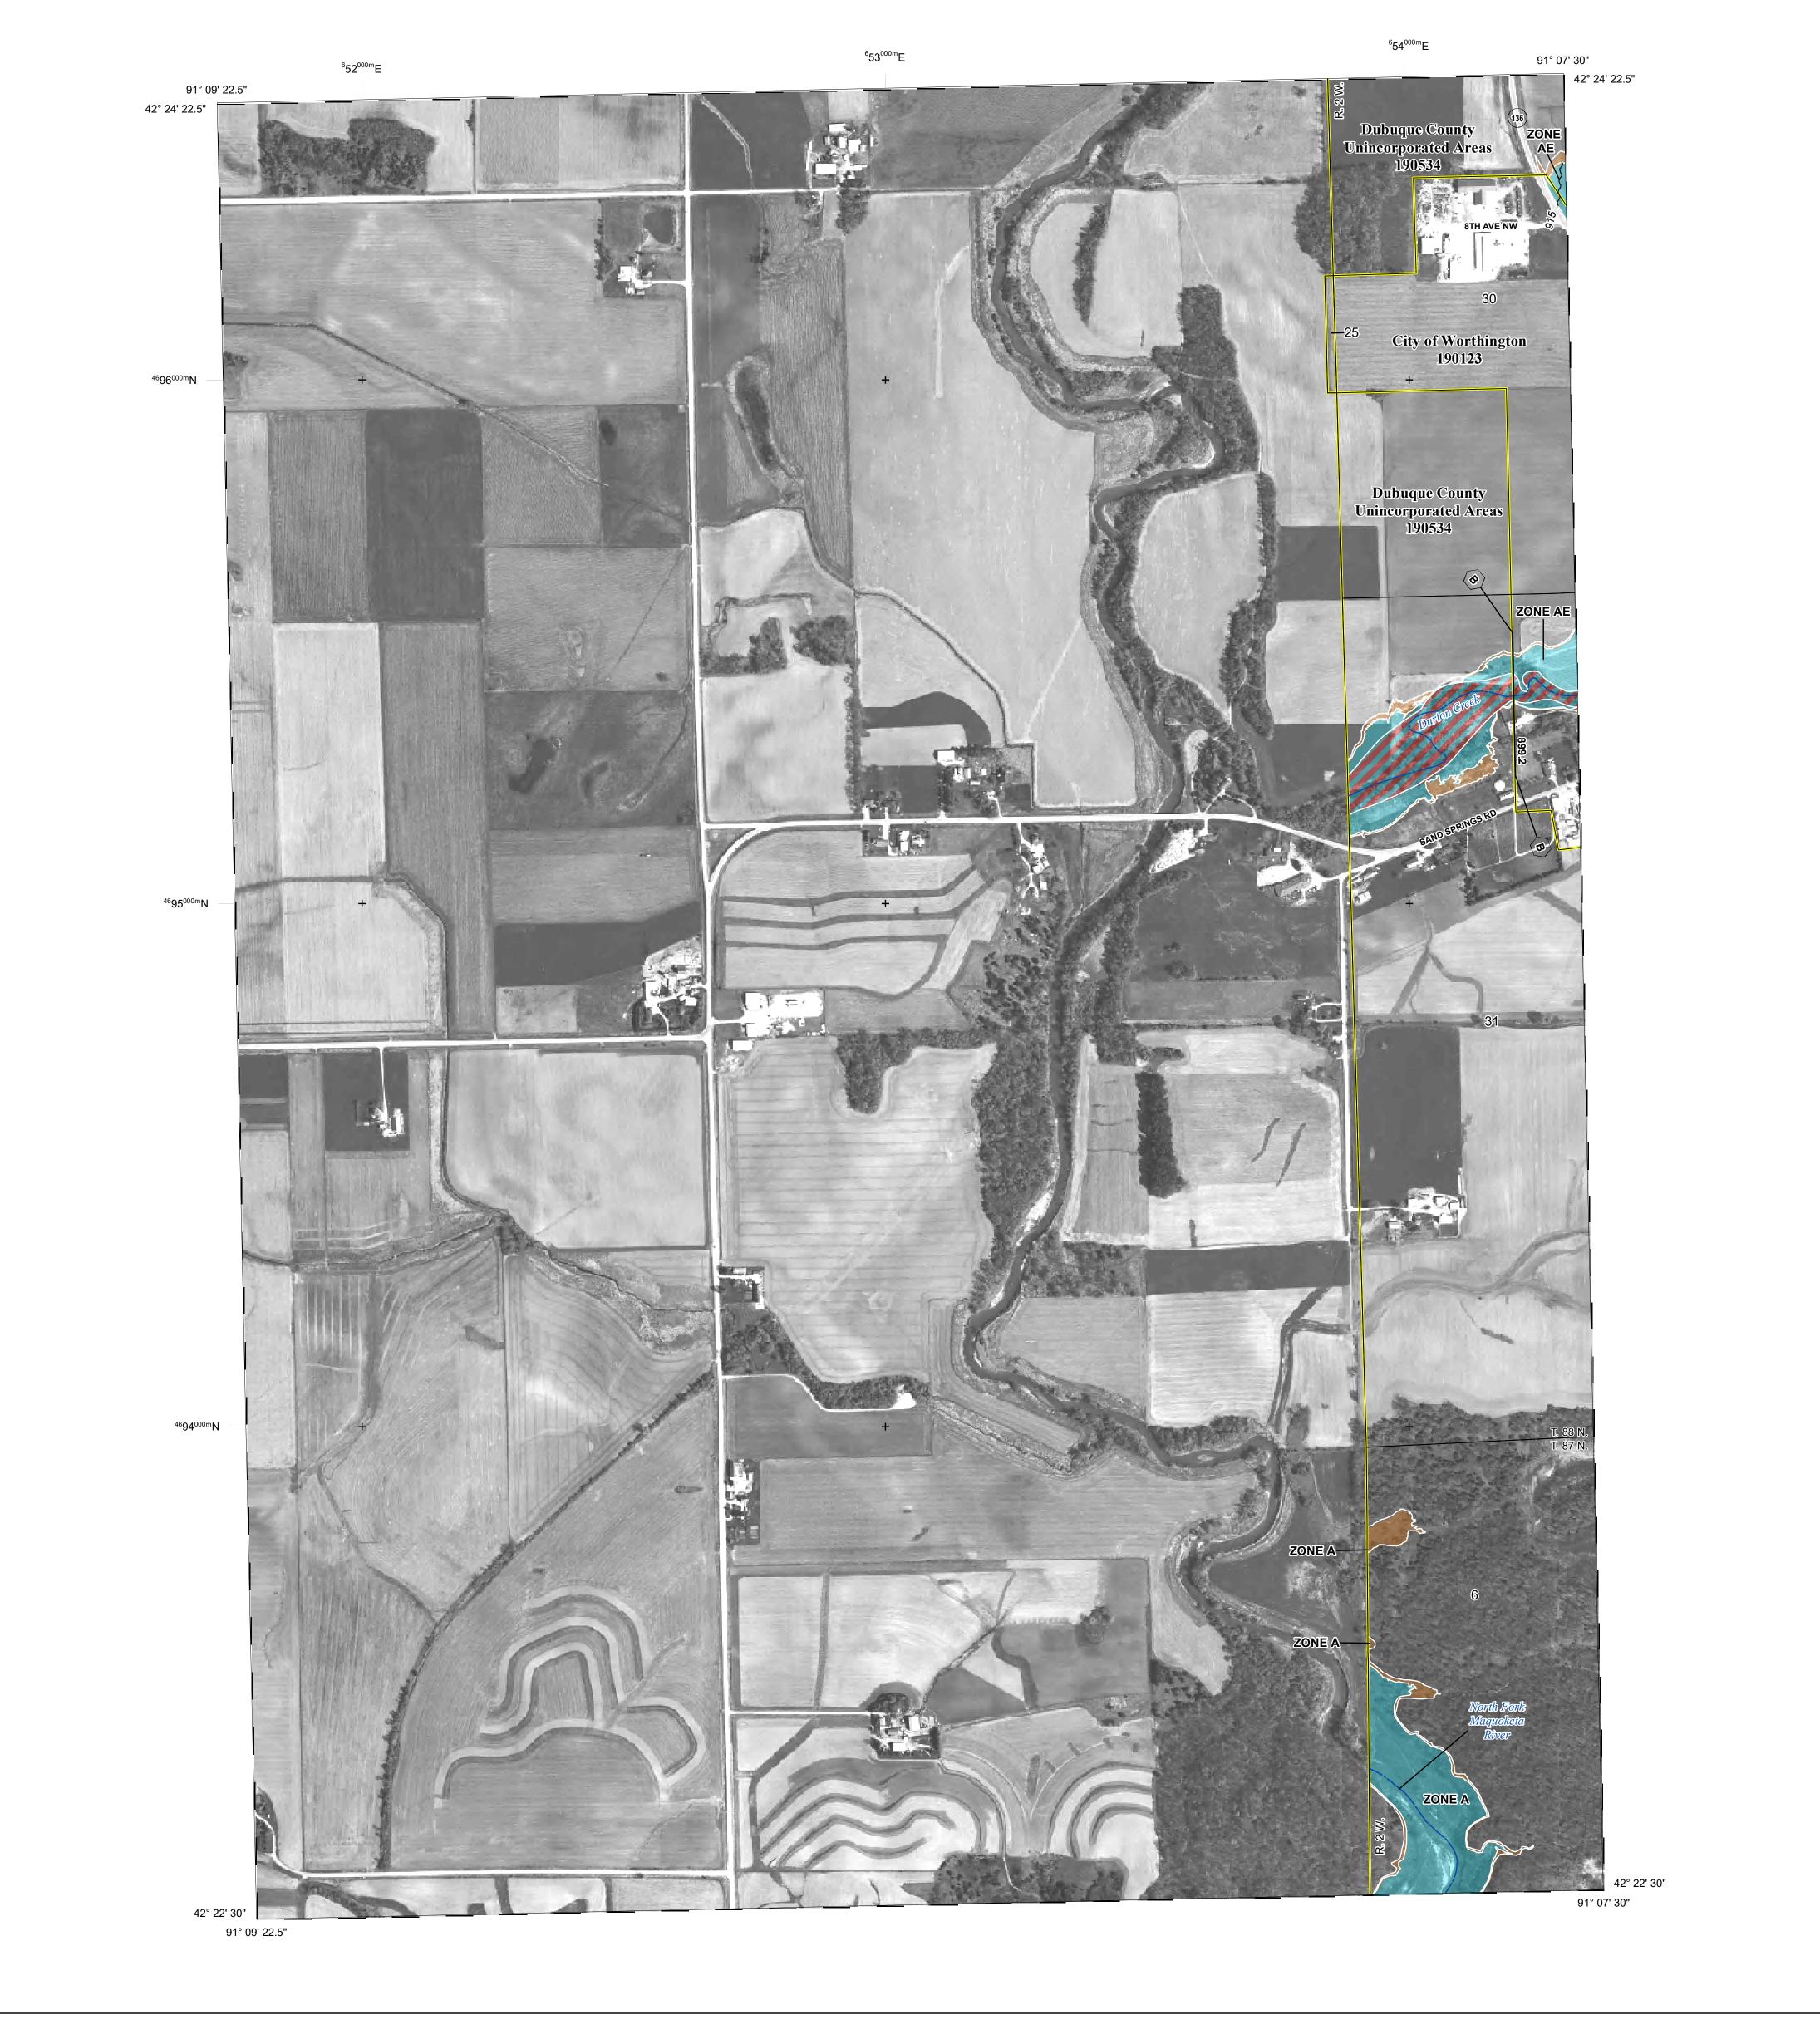

## FLOOD HAZARD INFORMATION

SEE FIS REPORT FOR ZONE DESCRIPTIONS AND INDEX MAP
THE INFORMATION DEPICTED ON THIS MAP AND SUPPORTING
DOCUMENTATION ARE ALSO AVAILABLE IN DIGITAL FORMAT AT

**Coastal Transect Baseline** 

## PANEL LOCATOR

National Flood Insurance Program

NATIONAL FLOOD INSURANCE PROGRAM

DUBUQUE COUNTY, IOWA
And Incorporated Areas

Panel Contains:

PANEL 269 OF 550

COMMUNITY NUMBER PANEL SUFFIX

DUBUQUE COUNTY 190117 0269 F
WORTHINGTON, CITY OF 190123 0269 F