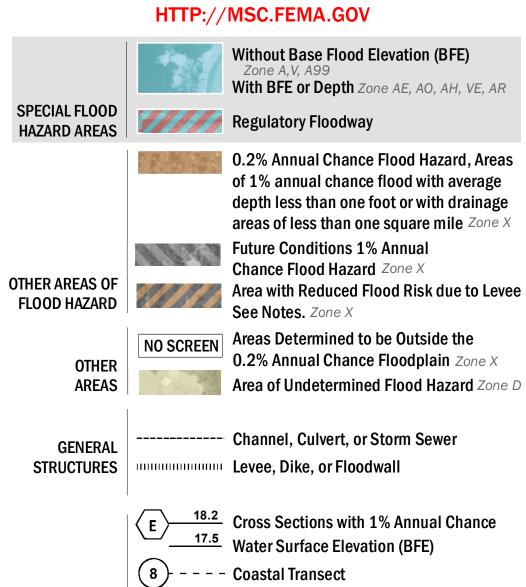

## FLOOD HAZARD INFORMATION

SEE FIS REPORT FOR ZONE DESCRIPTIONS AND INDEX MAP
THE INFORMATION DEPICTED ON THIS MAP AND SUPPORTING
DOCUMENTATION ARE ALSO AVAILABLE IN DIGITAL FORMAT AT

**Coastal Transect Baseline** 

- Hydrographic Feature

**Jurisdiction Boundary** 

**Base Flood Elevation Line (BFE)** 

Limit of Study

OTHER

**FEATURES** 

---- Profile Baseline