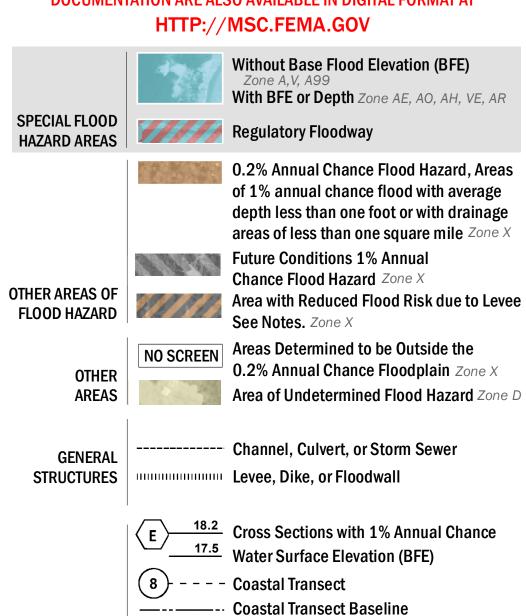

## FLOOD HAZARD INFORMATION

SEE FIS REPORT FOR ZONE DESCRIPTIONS AND INDEX MAP THE INFORMATION DEPICTED ON THIS MAP AND SUPPORTING **DOCUMENTATION ARE ALSO AVAILABLE IN DIGITAL FORMAT AT** 

---- Profile Baseline

- Hydrographic Feature

**Jurisdiction Boundary** 

**Base Flood Elevation Line (BFE)** 

**Limit of Study** 

OTHER

**FEATURES** 