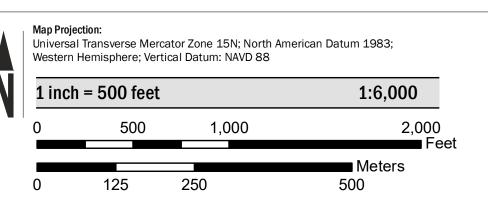

map date for each FIRM panel by visiting the FEMA Map Service Center website or by calling the FEMA Map Information eXchange.

Communities annexing land on adjacent FIRM panels must obtain a current copy of the adjacent panel as well as the current FIRM Index. These may be ordered directly from the Map Service Center at the number listed above. For community and countywide map dates refer to the Flood Insurance Study report for this jurisdiction. To determine if flood insurance is available in the community, contact your Insurance agent or call the National

Flood Insurance Program at 1-800-638-6620. Base map infomation shown on this FIRM was provided in digital format by the lowa Department of Natural Resources and Iowa Department of Transportation, dated 2014 or earlier.

## **SCALE**



## **PANEL LOCATOR**



National Flood Insurance Program NATIONAL FLOOD INSURANCE PROGRAM FEMA FLOOD INSURANCE RATE MAP **DUBUQUE COUNTY, IOWA**And Incorporated Areas PANEL 257 OF 550 Panel Contains: COMMUNITY PANEL SUFFIX

DUBUQUE COUNTY

S ZONE X

DYERSVILLE, CITY OF

**PRELIMINARY** 8/25/2018

NUMBER

190117

190120

0257

0257

**VERSION NUMBER** 2.4.3.0 **MAP NUMBER** 19061C0257F

**MAP REVISED**