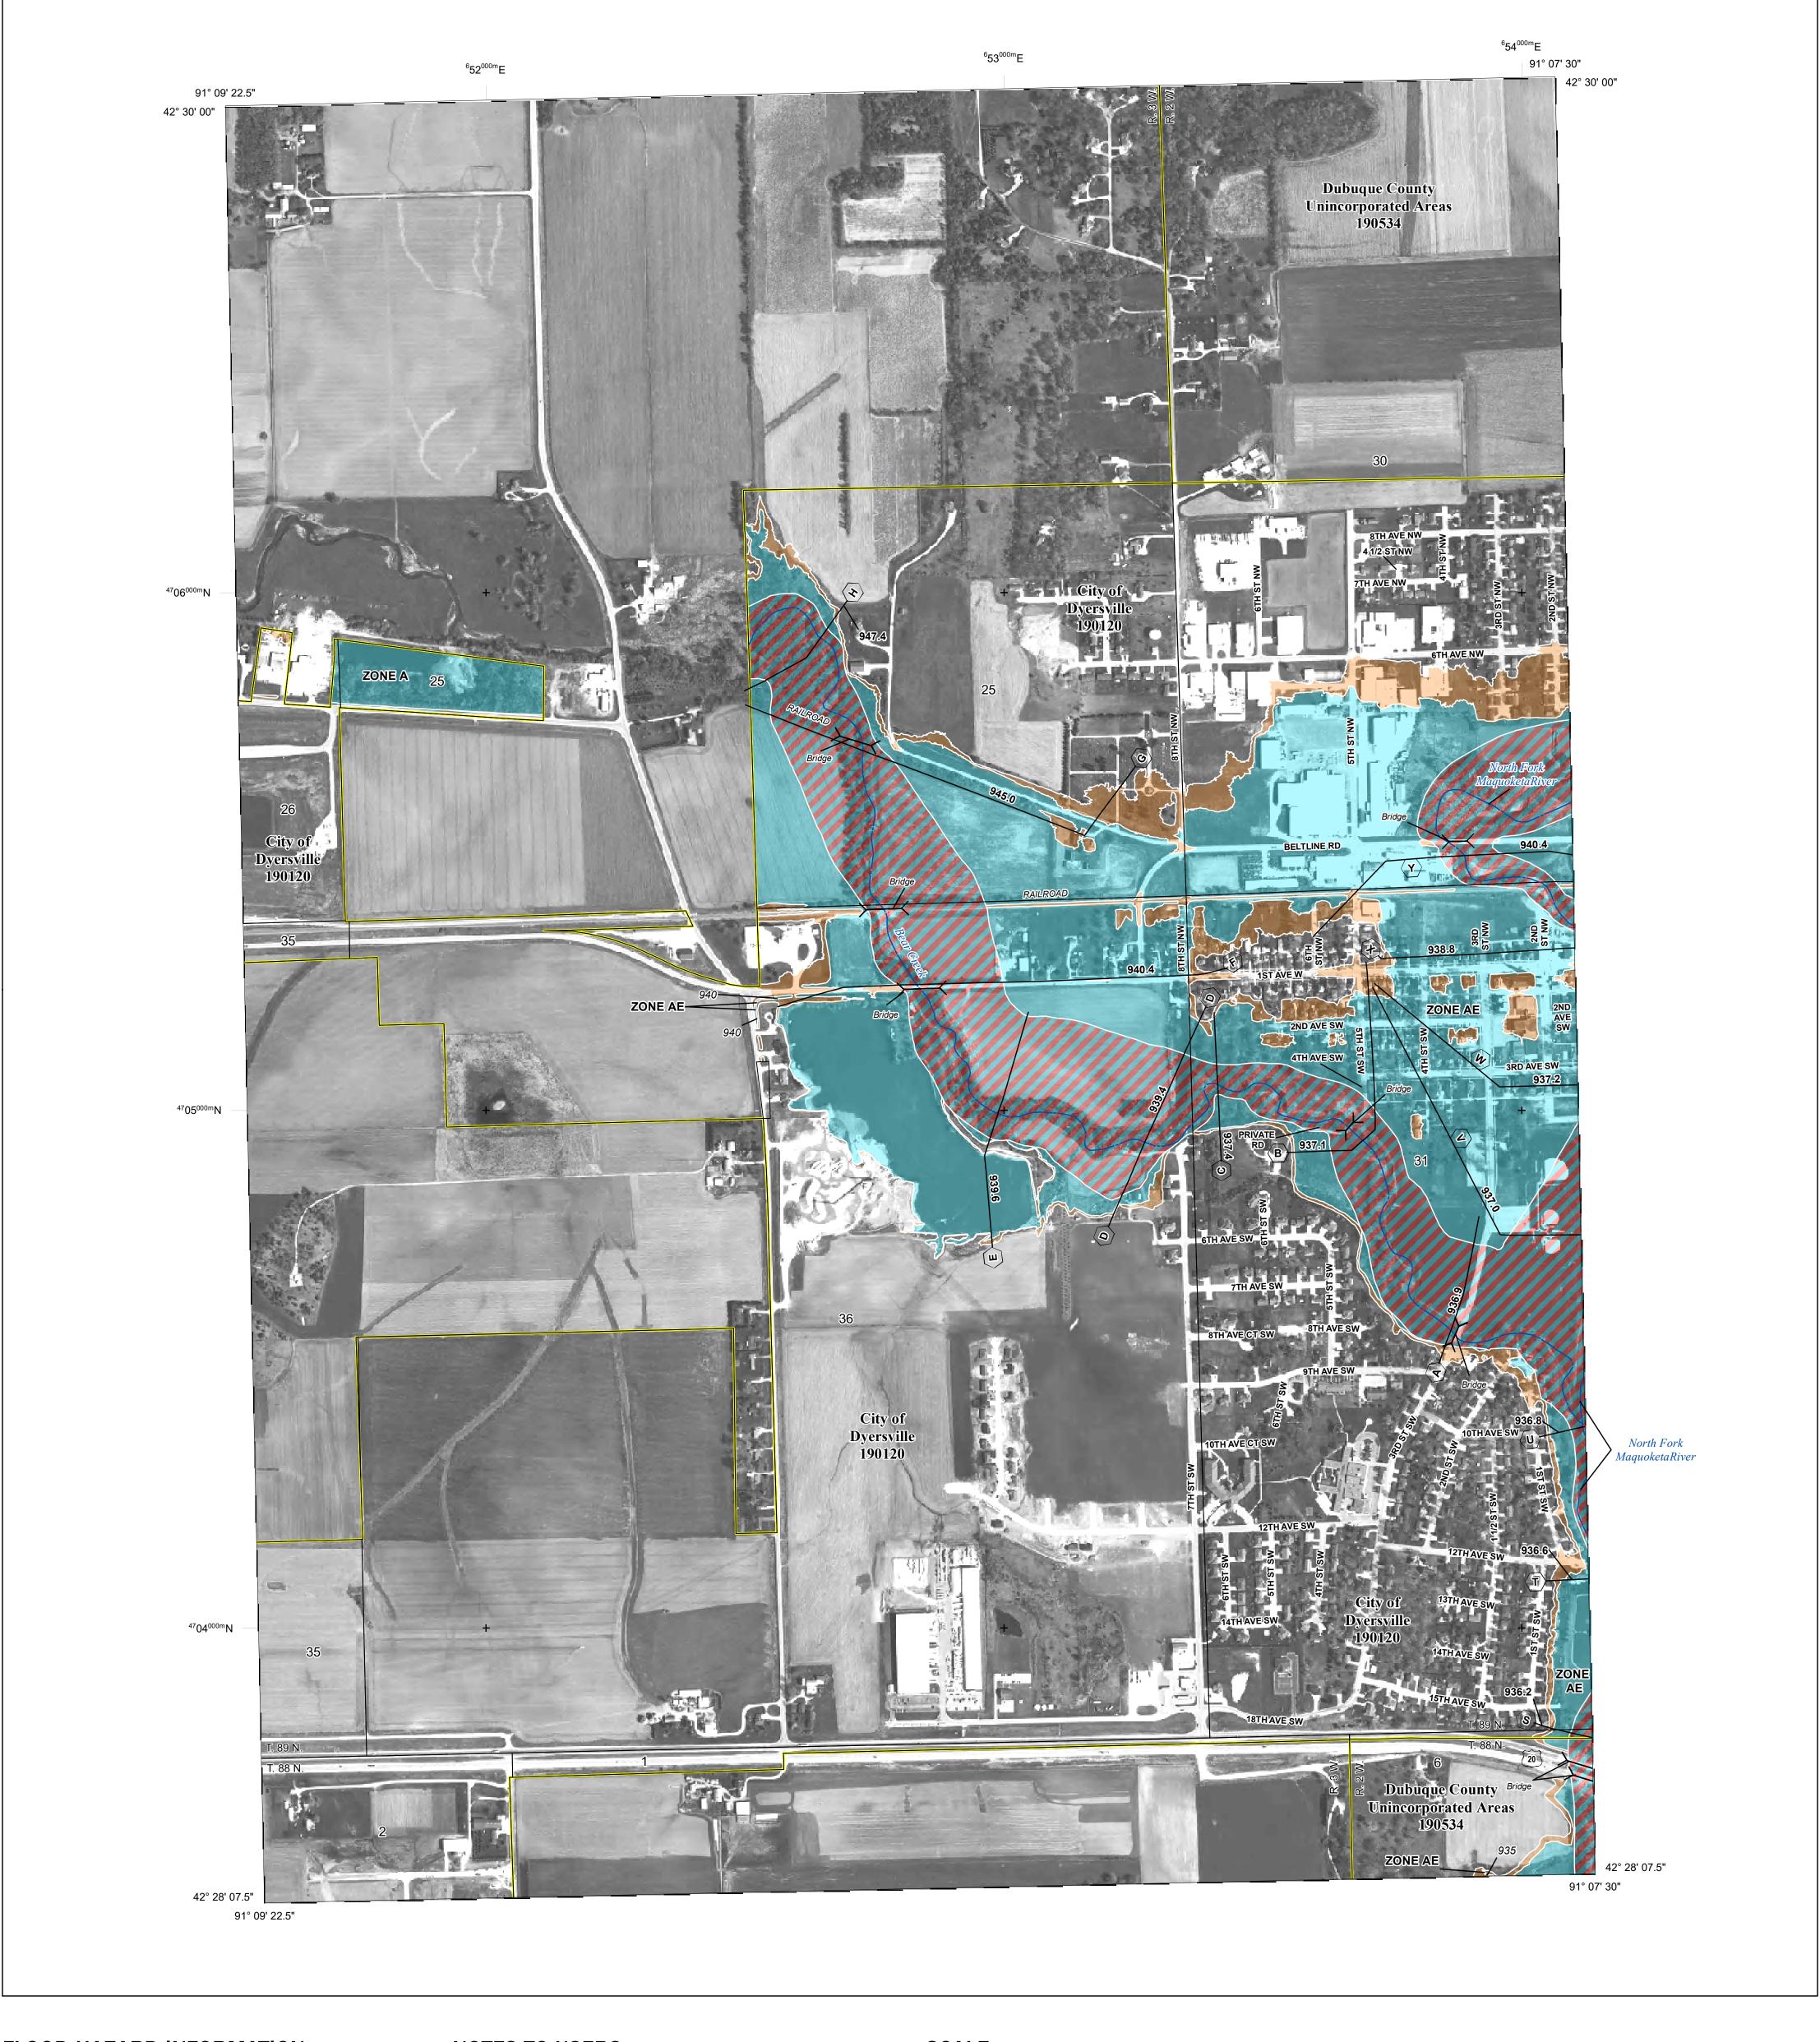

## FLOOD HAZARD INFORMATION

SEE FIS REPORT FOR ZONE DESCRIPTIONS AND INDEX MAP THE INFORMATION DEPICTED ON THIS MAP AND SUPPORTING **DOCUMENTATION ARE ALSO AVAILABLE IN DIGITAL FORMAT AT** 

---- Profile Baseline

- Hydrographic Feature

**Jurisdiction Boundary** 

**Base Flood Elevation Line (BFE)** 

**Limit of Study** 

OTHER

**FEATURES** 

## **NOTES TO USERS**

For information and questions about this map, available products associated with this FIRM including historic versions of this FIRM, how to order products or the National Flood Insurance Program in general, please call the FEMA Map Information eXchange at 1-877-FEMA-MAP (1-877-336-2627) or visit the FEMA Map Service Center website at http://msc.fema.gov. Available products may include previously issued Letters of Map Change, a Flood Insurance Study Report, and/or digital versions of this map. Many of these products can be ordered or obtained directly from the website. Users may determine the current map date for each FIRM panel by visiting the FEMA Map Service Center website or by calling the FEMA Map Information eXchange.

Communities annexing land on adjacent FIRM panels must obtain a current copy of the adjacent panel as well as the current FIRM Index. These may be ordered directly from the Map Service Center at the number listed above. For community and countywide map dates refer to the Flood Insurance Study report for this jurisdiction. To determine if flood insurance is available in the community, contact your Insurance agent or call the National

Flood Insurance Program at 1-800-638-6620. Base map infomation shown on this FIRM was provided in digital format by the lowa Department of Natural Resources and Iowa Department of Transportation, dated 2014 or earlier.