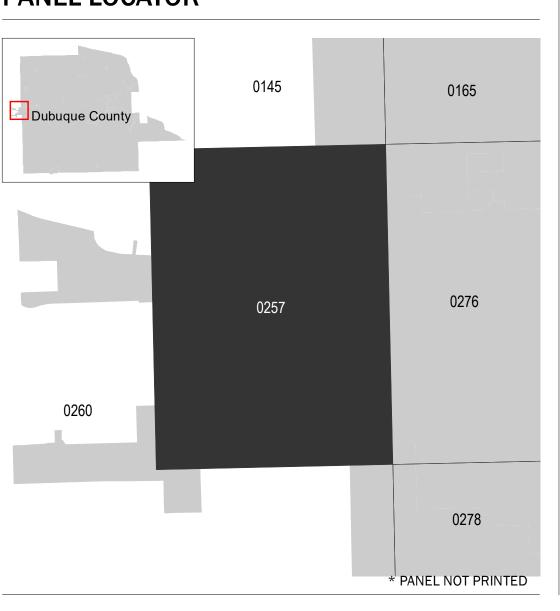

## **PANEL LOCATOR**

National Flood Insurance Program NATIONAL FLOOD INSURANCE PROGRAM FEMA FLOOD INSURANCE RATE MAP **DUBUQUE COUNTY, IOWA**And Incorporated Areas PANEL 257 OF 550 Panel Contains: COMMUNITY PANEL SUFFIX

DUBUQUE COUNTY

S ZONE X

DYERSVILLE, CITY OF

**PRELIMINARY** 8/25/2018

NUMBER

190117

190120

0257