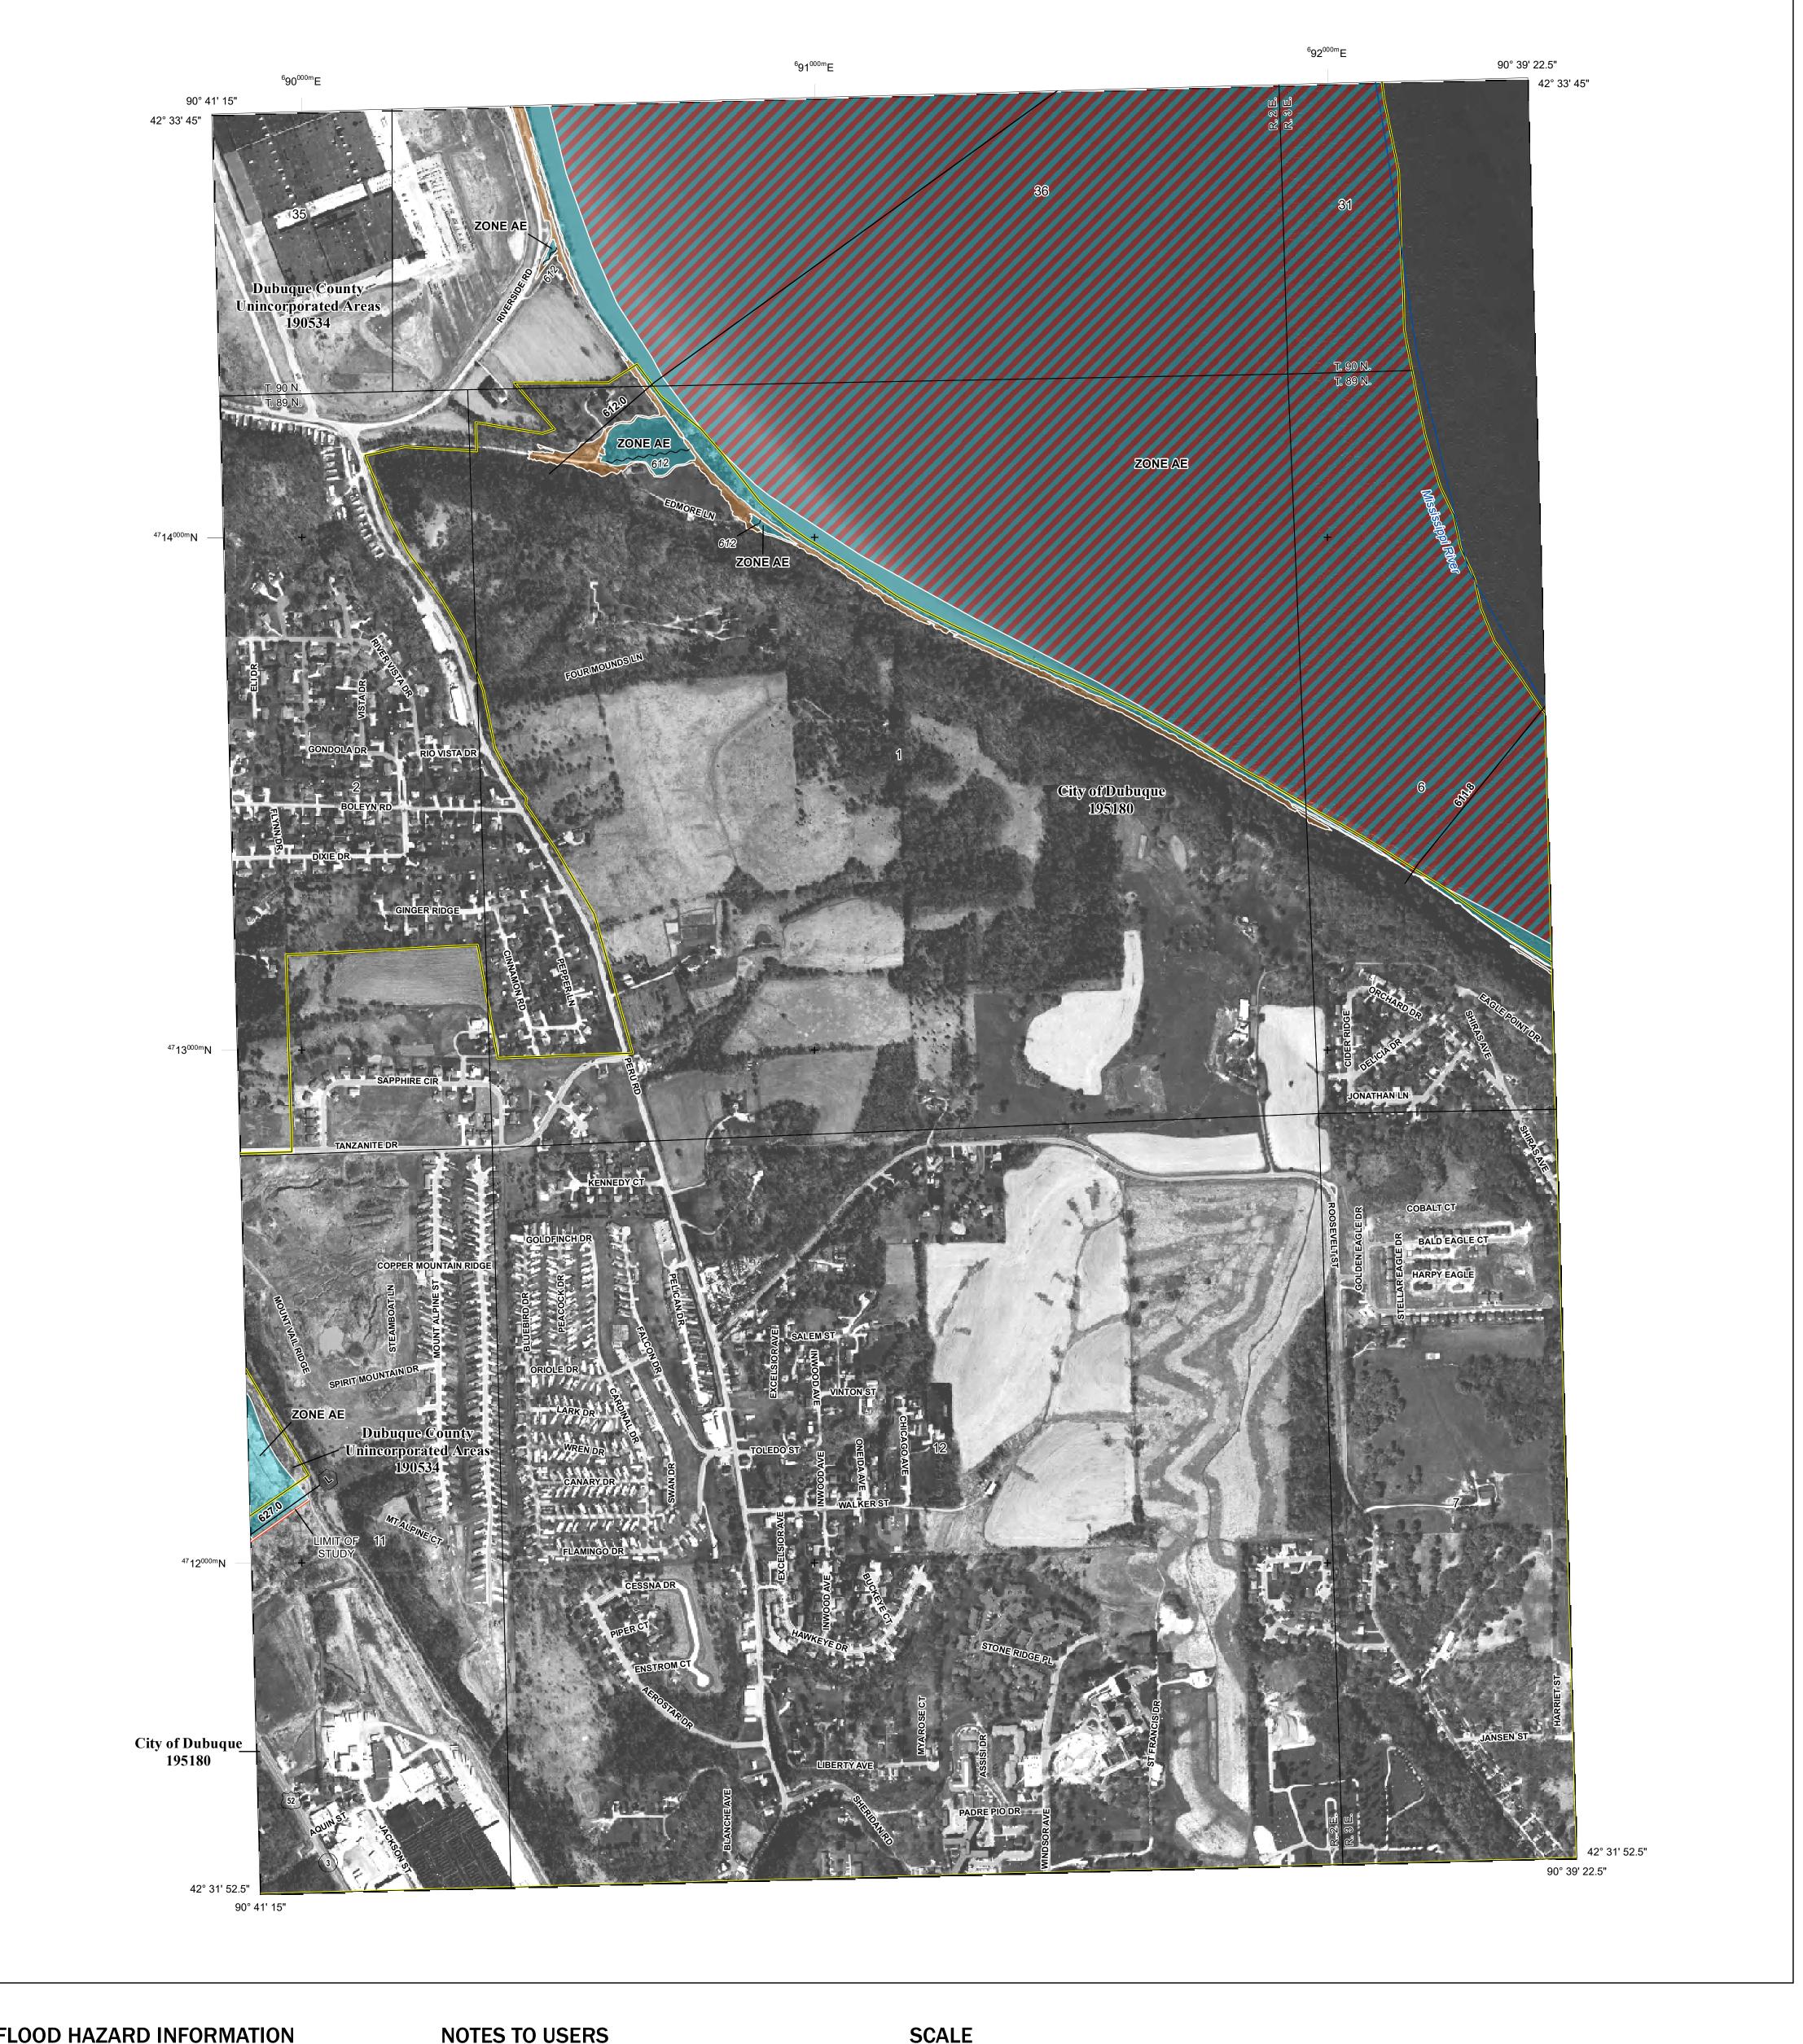

## NATIONAL FLOOD INSURANCE PROGRAM FLOOD INSURANCE RATE MAP

**DUBUQUE COUNTY, IOWA**And Incorporated Areas PANEL 241 OF 550

Panel Contains:

National Flood Insurance Program

FEMA

5 ZONE X

COMMUNITY PANEL SUFFIX NUMBER DUBUQUE, CITY OF 195180 0241 DUBUQUE COUNTY 190117 0241