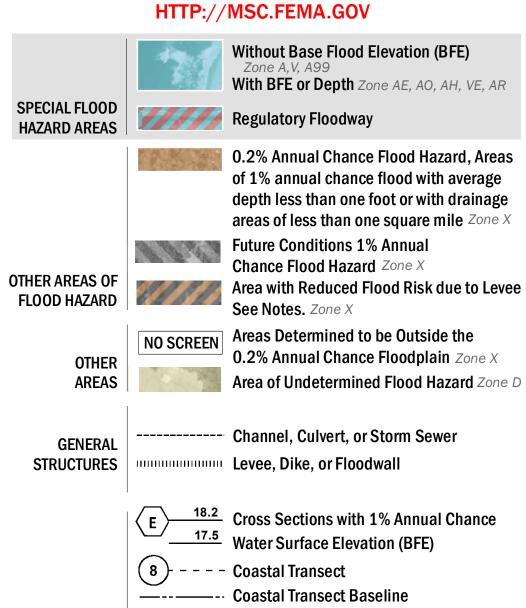

## FLOOD HAZARD INFORMATION

SEE FIS REPORT FOR ZONE DESCRIPTIONS AND INDEX MAP THE INFORMATION DEPICTED ON THIS MAP AND SUPPORTING **DOCUMENTATION ARE ALSO AVAILABLE IN DIGITAL FORMAT AT** 

— - Profile Baseline

- Hydrographic Feature

**Jurisdiction Boundary** 

**Base Flood Elevation Line (BFE)** 

Limit of Study

OTHER

**FEATURES** 

For information and questions about this map, available products associated with this FIRM including historic versions of this FIRM, how to order products or the National Flood Insurance Program in general, please call the FEMA Map Information eXchange at 1-877-FEMA-MAP (1-877-336-2627) or visit the FEMA Map Service Center website at http://msc.fema.gov. Available products may include previously issued Letters of Map Change, a Flood Insurance Study Report, and/or digital versions of this map. Many of these products can be ordered or obtained directly from the website. Users may determine the current map date for each FIRM panel by visiting the FEMA Map Service Center website or by calling the FEMA Map Information eXchange. Communities annexing land on adjacent FIRM panels must obtain a current copy of the adjacent panel as well as the current FIRM Index. These may be ordered directly from the Map Service Center at the number listed above. For community and countywide map dates refer to the Flood Insurance Study report for this jurisdiction. To determine if flood insurance is available in the community, contact your Insurance agent or call the National Flood Insurance Program at 1-800-638-6620.