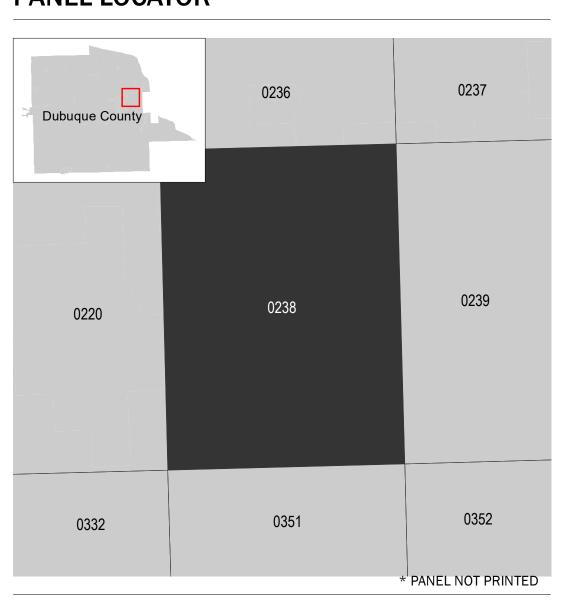

## PANEL LOCATOR

Flood Insurance Program NATIONAL FLOOD INSURANCE PROGRAM FEMA FLOOD INSURANCE RATE MAP **DUBUQUE COUNTY, IOWA**And Incorporated Areas PANEL 238 OF 550

Panel Contains:

National

S ZONE X

PANEL SUFFIX COMMUNITY NUMBER ASBURY, CITY OF 0238 190053 DUBUQUE, CITY OF 195180 0238 DUBUQUE COUNTY 190117 0238