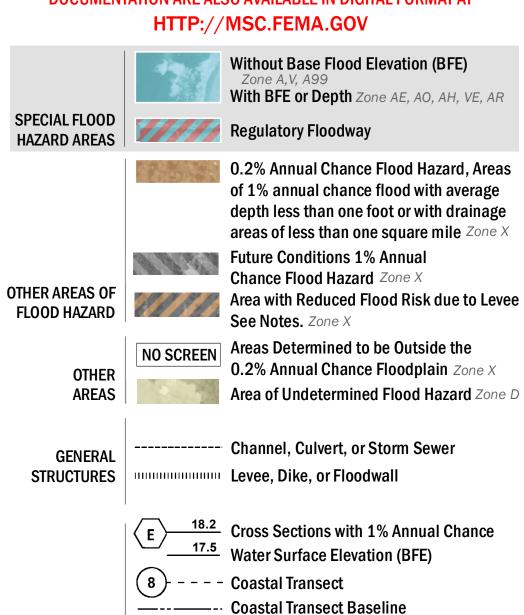

## FLOOD HAZARD INFORMATION

SEE FIS REPORT FOR ZONE DESCRIPTIONS AND INDEX MAP THE INFORMATION DEPICTED ON THIS MAP AND SUPPORTING **DOCUMENTATION ARE ALSO AVAILABLE IN DIGITAL FORMAT AT** 

---- Profile Baseline

- Hydrographic Feature

**Jurisdiction Boundary** 

**Base Flood Elevation Line (BFE)** 

**Limit of Study** 

OTHER

**FEATURES** 