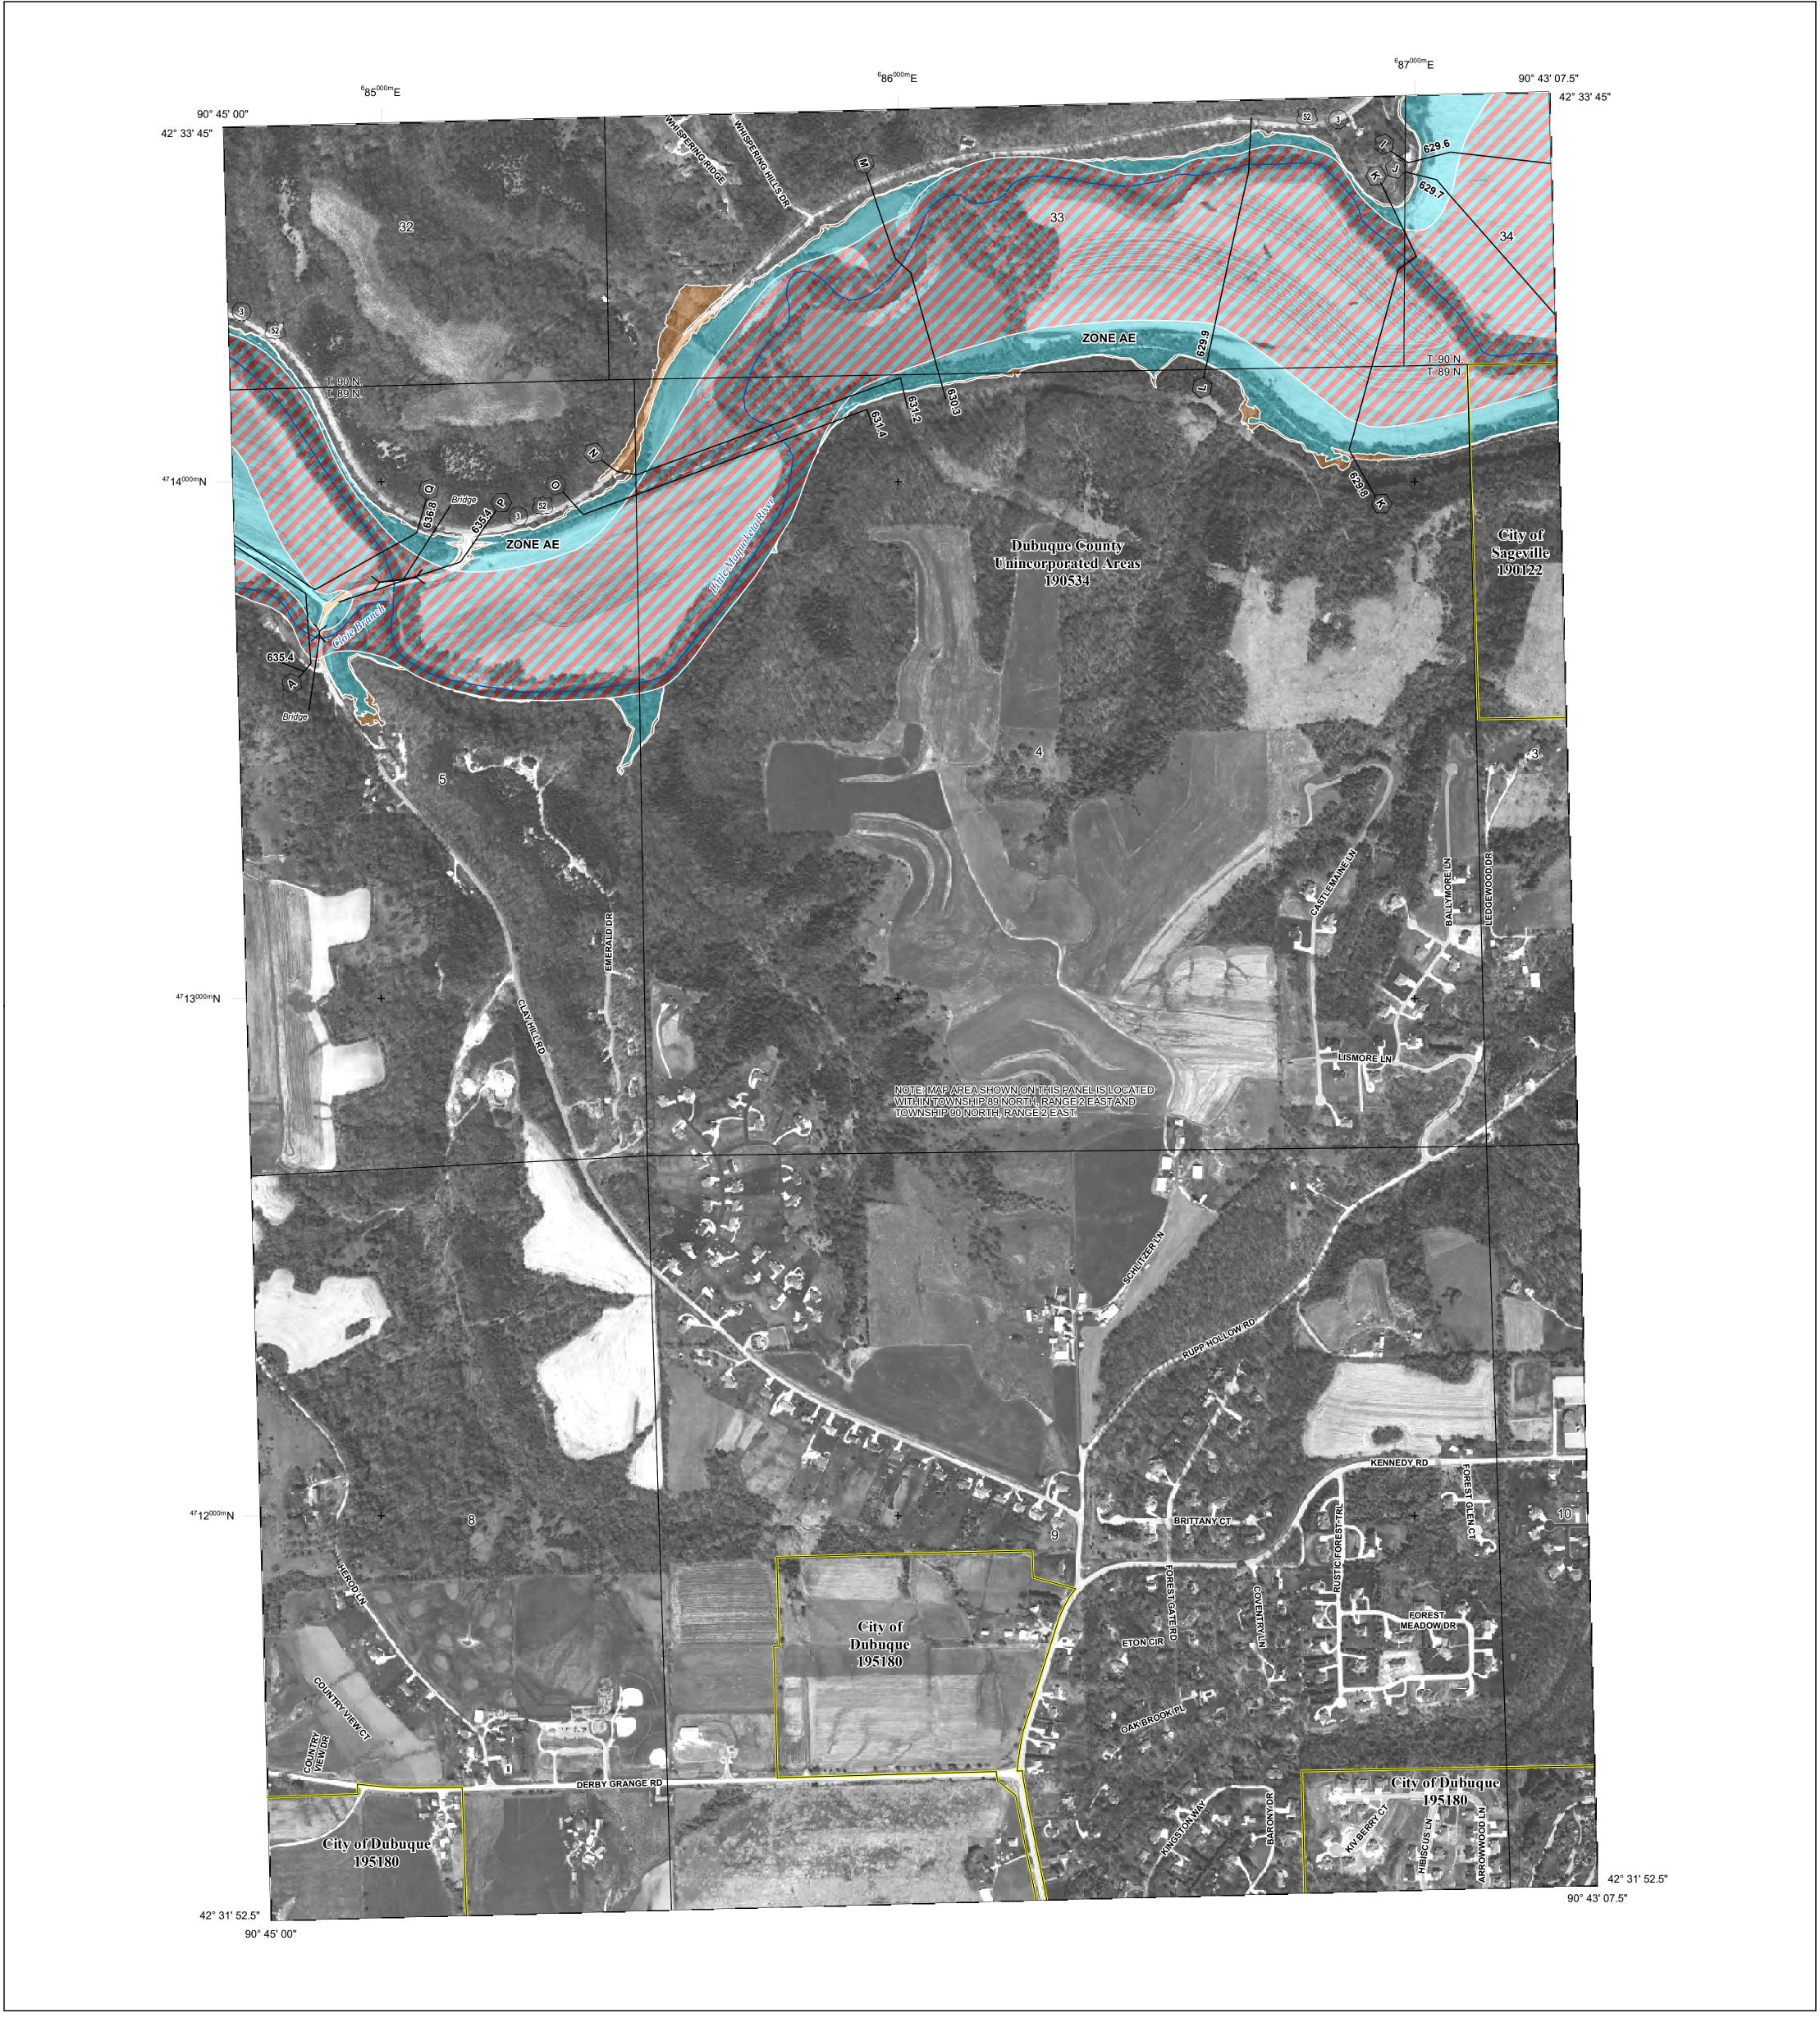

## FLOOD HAZARD INFORMATION

SEE FIS REPORT FOR ZONE DESCRIPTIONS AND INDEX MAP THE INFORMATION DEPICTED ON THIS MAP AND SUPPORTING **DOCUMENTATION ARE ALSO AVAILABLE IN DIGITAL FORMAT AT** 

----- Profile Baseline

- Hydrographic Feature

**Jurisdiction Boundary** 

**Base Flood Elevation Line (BFE)** 

Limit of Study

OTHER

**FEATURES** 

## Base map infomation shown on this FIRM was provided in digital format by the lowa Department of Natural PANEL LOCATOR

**SCALE** Universal Transverse Mercator Zone 15N; North American Datum 1983; Western Hemisphere; Vertical Datum: NAVD 88 1 inch = 500 feet 1:6,000 500 2,000 1,000 Meters 125 250 500

## NATIONAL FLOOD INSURANCE PROGRAM

**DUBUQUE COUNTY, IOWA**And Incorporated Areas PANEL 236 OF 550

FLOOD INSURANCE RATE MAP

Panel Contains: NUMBER

COMMUNITY PANEL SUFFIX DUBUQUE, CITY OF 195180 0236 DUBUQUE COUNTY 190117 0236 SAGEVILLE, CITY OF 190122 0236