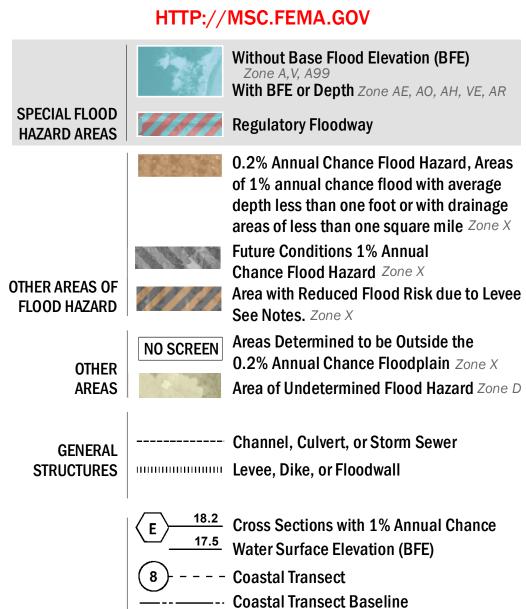

## FLOOD HAZARD INFORMATION

SEE FIS REPORT FOR ZONE DESCRIPTIONS AND INDEX MAP THE INFORMATION DEPICTED ON THIS MAP AND SUPPORTING **DOCUMENTATION ARE ALSO AVAILABLE IN DIGITAL FORMAT AT** 

----- Profile Baseline

- Hydrographic Feature

**Jurisdiction Boundary** 

**Base Flood Elevation Line (BFE)** 

Limit of Study

OTHER

**FEATURES** 