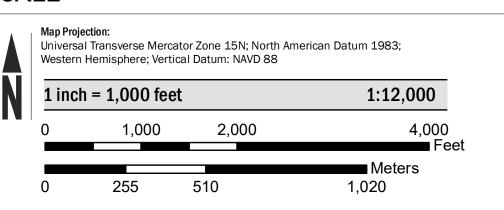

map date for each FIRM panel by visiting the FEMA Map Service Center website or by calling the FEMA Map Information eXchange. Communities annexing land on adjacent FIRM panels must obtain a current copy of the adjacent panel as well as the current FIRM Index. These may be ordered directly from the Map Service Center at the number listed above. For community and countywide map dates refer to the Flood Insurance Study report for this jurisdiction. To determine if flood insurance is available in the community, contact your Insurance agent or call the National Flood Insurance Program at 1-800-638-6620.

Base map infomation shown on this FIRM was provided in digital format by the Iowa Department of Natural

Resources and Iowa Department of Transportation, dated 2014 or earlier.

## **SCALE**



## **PANEL LOCATOR**



National Flood Insurance Program FEMA 5 ZONE X

NATIONAL FLOOD INSURANCE PROGRAM

FLOOD INSURANCE RATE MAP **DUBUQUE COUNTY, IOWA**And Incorporated Areas



Panel Contains:

COMMUNITY DUBUQUE COUNTY

PANEL SUFFIX NUMBER 190117 0235

**PRELIMINARY** 8/25/2018

> **VERSION NUMBER** 2.4.3.0 **MAP NUMBER** 19061C0235F **MAP REVISED**