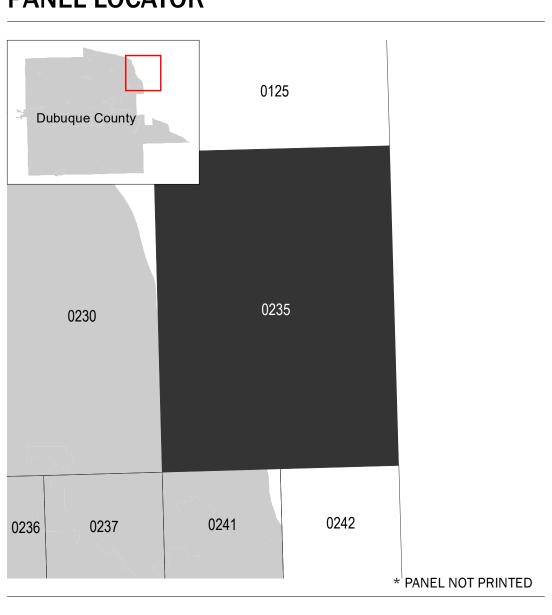

## **PANEL LOCATOR**

National Flood Insurance Program FEMA 5 ZONE X

NATIONAL FLOOD INSURANCE PROGRAM

FLOOD INSURANCE RATE MAP **DUBUQUE COUNTY, IOWA**And Incorporated Areas

Panel Contains:

COMMUNITY DUBUQUE COUNTY

PANEL SUFFIX NUMBER 190117 0235

**PRELIMINARY** 8/25/2018

> **VERSION NUMBER** 2.4.3.0 **MAP NUMBER** 19061C0235F **MAP REVISED**