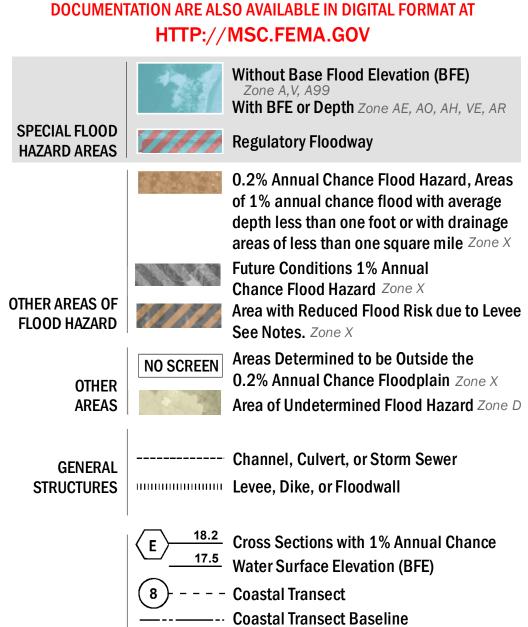

## FLOOD HAZARD INFORMATION

SEE FIS REPORT FOR ZONE DESCRIPTIONS AND INDEX MAP THE INFORMATION DEPICTED ON THIS MAP AND SUPPORTING

------- Profile Baseline

OTHER

**FEATURES** 

- Hydrographic Feature

**Jurisdiction Boundary** 

**Base Flood Elevation Line (BFE)** 

Limit of Study