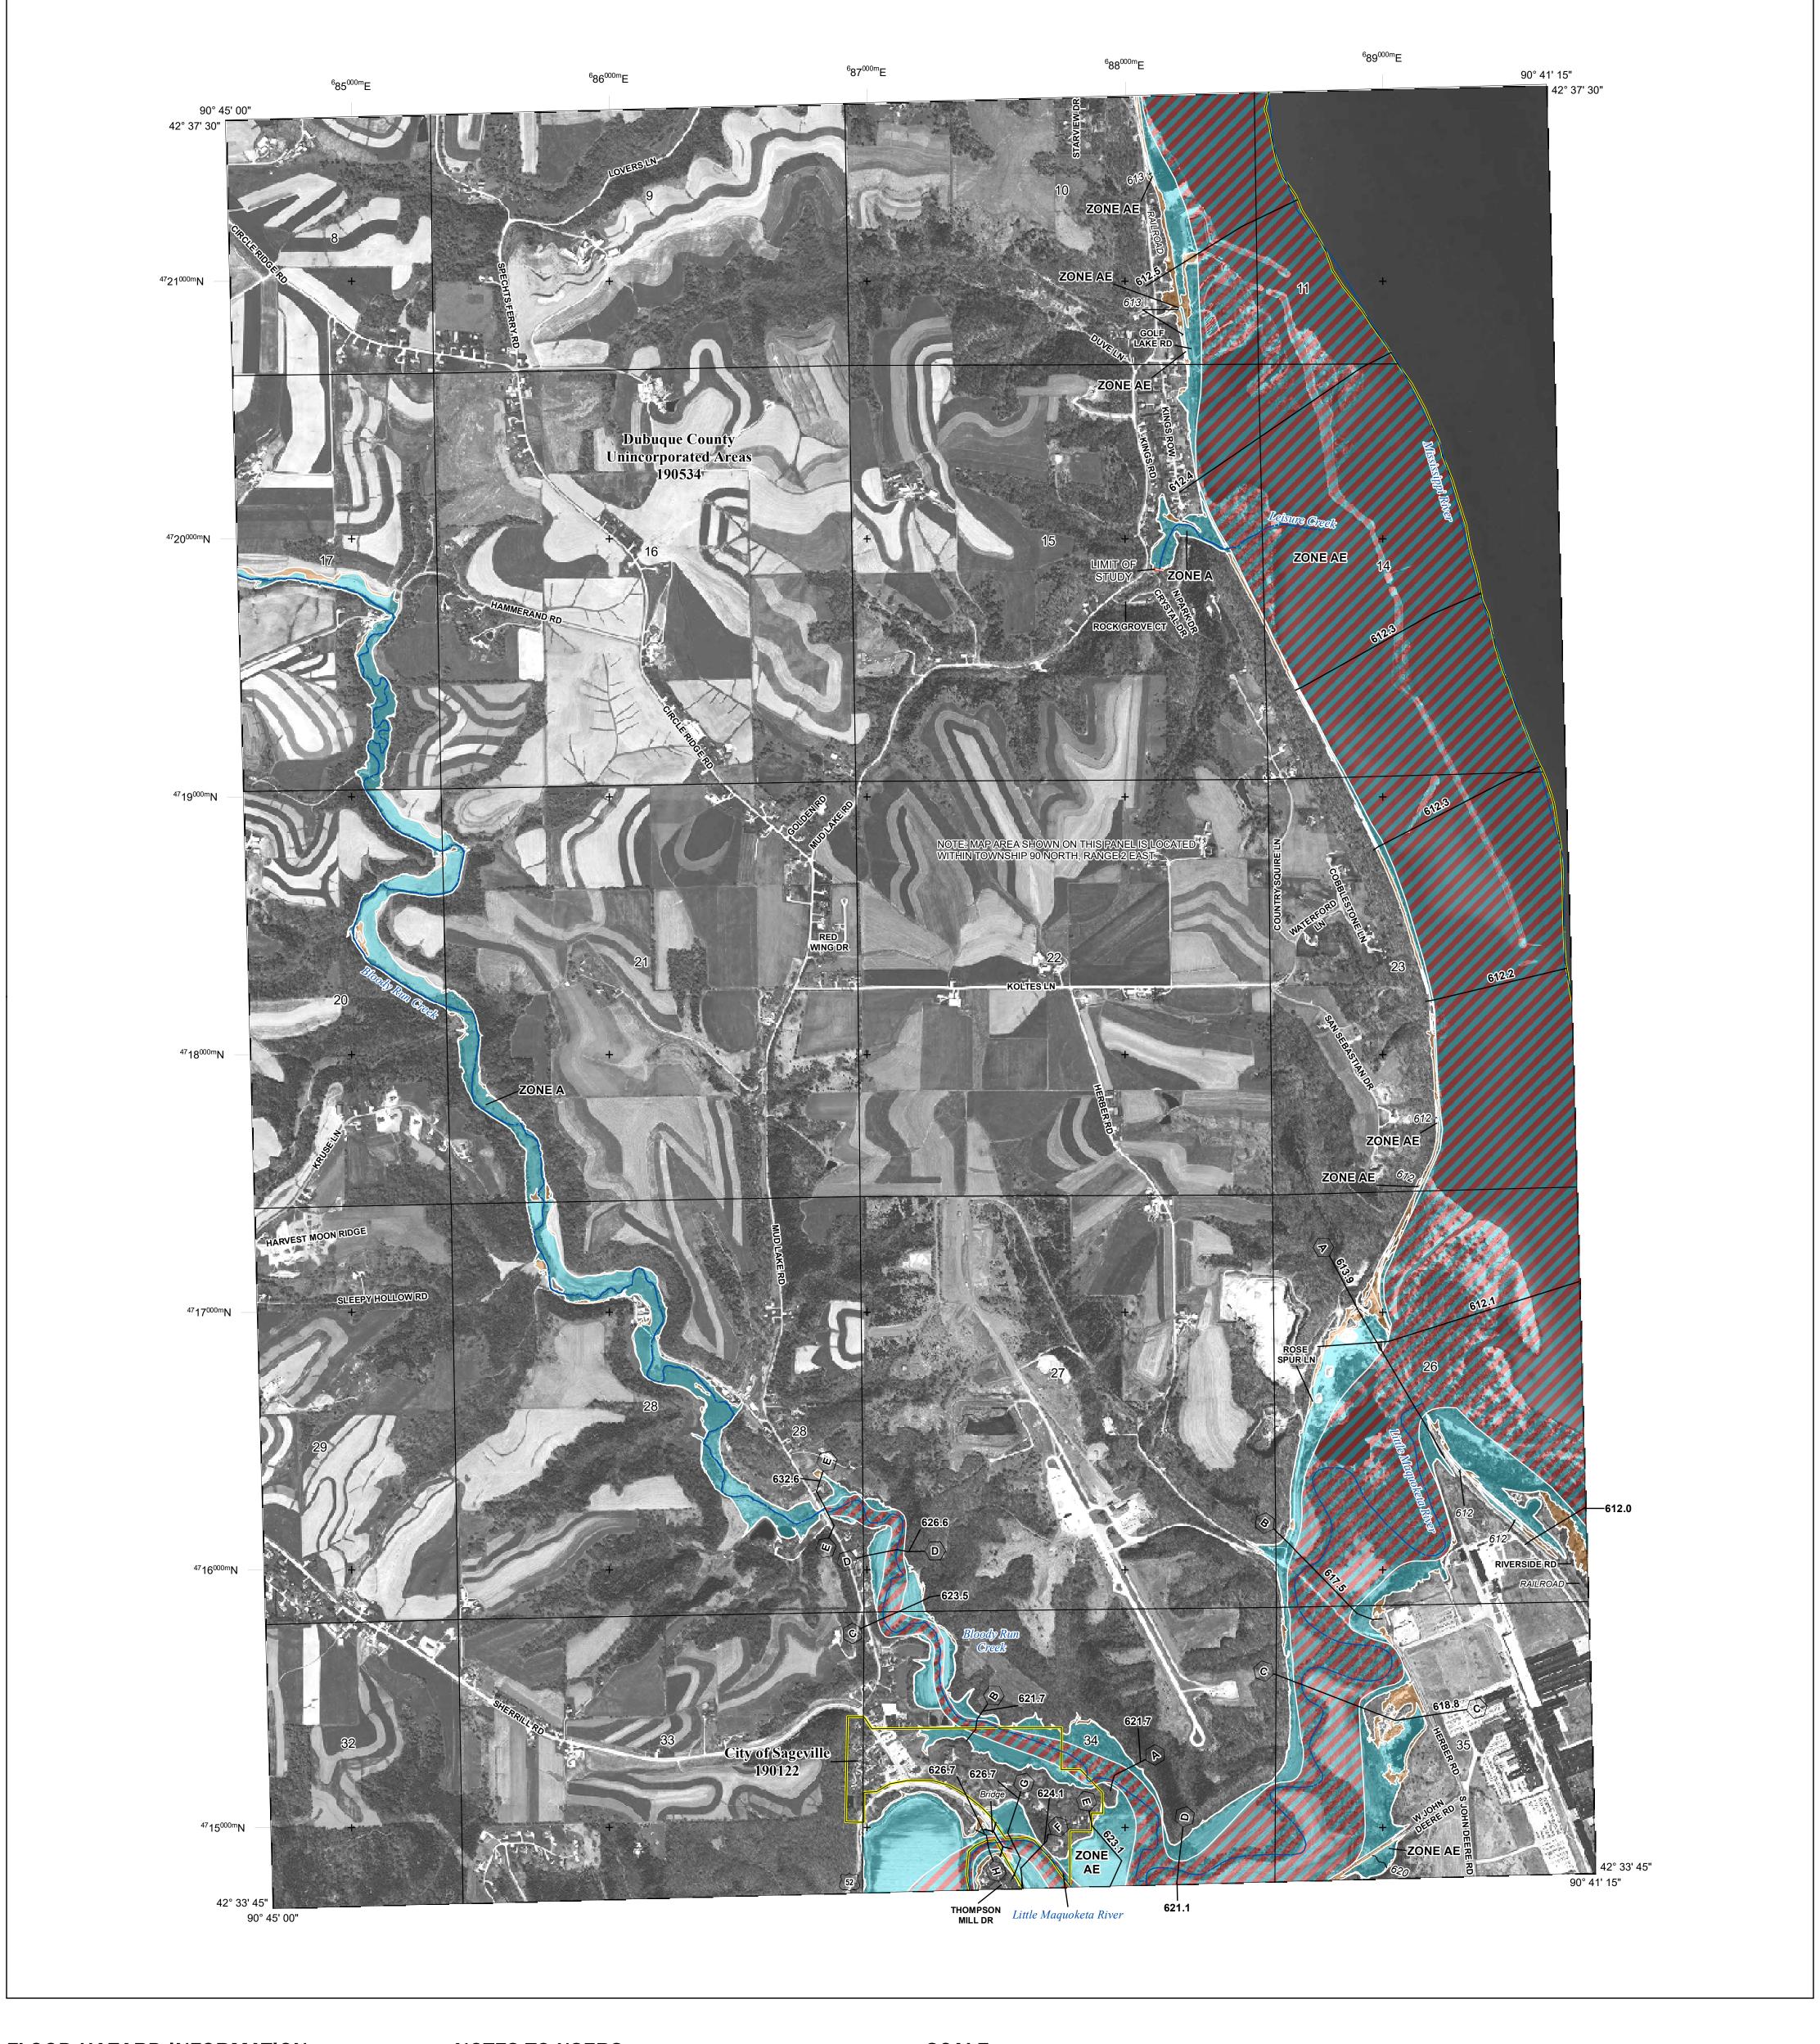

## FLOOD HAZARD INFORMATION

SEE FIS REPORT FOR ZONE DESCRIPTIONS AND INDEX MAP THE INFORMATION DEPICTED ON THIS MAP AND SUPPORTING **DOCUMENTATION ARE ALSO AVAILABLE IN DIGITAL FORMAT AT** 

----- Profile Baseline

- Hydrographic Feature

**Jurisdiction Boundary** 

**Base Flood Elevation Line (BFE)** 

**Limit of Study** 

OTHER

**FEATURES** 

## **NOTES TO USERS**

For information and questions about this map, available products associated with this FIRM including historic versions of this FIRM, how to order products or the National Flood Insurance Program in general, please call the FEMA Map Information eXchange at 1-877-FEMA-MAP (1-877-336-2627) or visit the FEMA Map Service Center website at http://msc.fema.gov. Available products may include previously issued Letters of Map Change, a Flood Insurance Study Report, and/or digital versions of this map. Many of these products can be ordered or obtained directly from the website. Users may determine the current map date for each FIRM panel by visiting the FEMA Map Service Center website or by calling the FEMA Map Information eXchange.

Communities annexing land on adjacent FIRM panels must obtain a current copy of the adjacent panel as well as the current FIRM Index. These may be ordered directly from the Map Service Center at the number listed above. For community and countywide map dates refer to the Flood Insurance Study report for this jurisdiction. To determine if flood insurance is available in the community, contact your Insurance agent or call the National

Flood Insurance Program at 1-800-638-6620. Base map infomation shown on this FIRM was provided in digital format by the lowa Department of Natural Resources and Iowa Department of Transportation, dated 2014 or earlier.

# FEMA National Flood Insurance Program 5 ZONE X

NATIONAL FLOOD INSURANCE PROGRAM

FLOOD INSURANCE RATE MAP **DUBUQUE COUNTY, IOWA**And Incorporated Areas

Panel Contains:

COMMUNITY PANEL SUFFIX NUMBER DUBUQUE COUNTY 190117 0230 SAGEVILLE, CITY OF 190122 0230