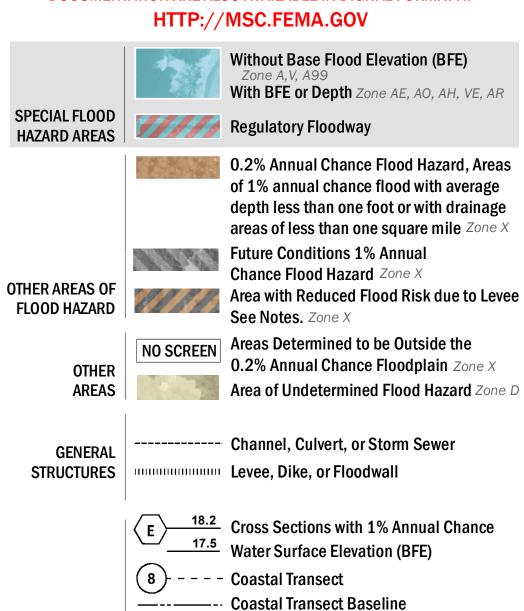

## FLOOD HAZARD INFORMATION

SEE FIS REPORT FOR ZONE DESCRIPTIONS AND INDEX MAP THE INFORMATION DEPICTED ON THIS MAP AND SUPPORTING **DOCUMENTATION ARE ALSO AVAILABLE IN DIGITAL FORMAT AT** 

----- Profile Baseline

- Hydrographic Feature

**Jurisdiction Boundary** 

**Base Flood Elevation Line (BFE)** 

**Limit of Study** 

OTHER

**FEATURES** 